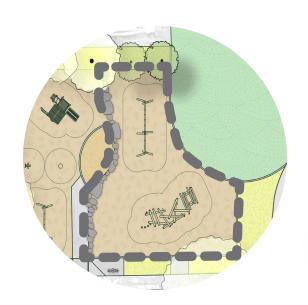

#### PREFERRED ALTERNATIVE PLAN

RUSTIC CLIMBING STRUCTURE WITH SLIDE

RUSTIC CLIMBING STRUCTURE WITH SLIDE

RUSTIC CLIMBING STRUCTURE WITH SLIDE

TOYS

TOYS

**SPINNER BOWL** 

**GARDEN SEESAW** 

**SNAIL SPRINGER** 

**SWINGS** 

**BUCKET SEAT** 