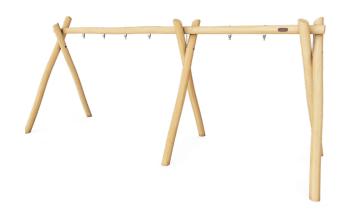

#### **PLAY AREA 5-12 YRS**

**SWINGS AND TOYS** 

SWINGS(3)

TIPI CAROUSEL W/ TOP BRACE

**ROPE NEST** 

**BELT SEAT** 