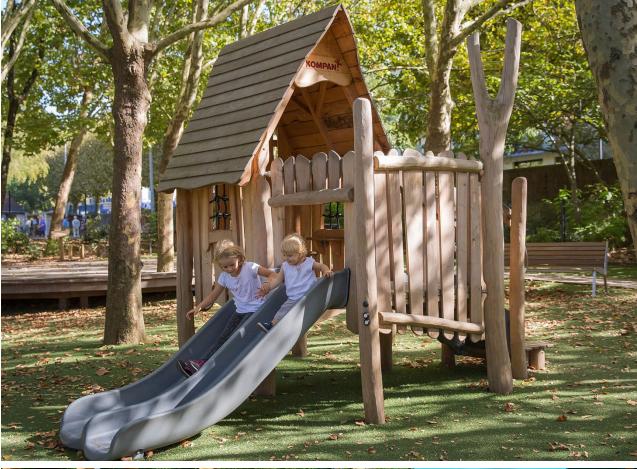

#### **PLAY AREA 5-12 YRS**

LOG CLIMBING STRUCTURE

VIDEO - HTTPS://PLAYWORLD.COM/TIMBER-STACKS

#### **PLAY AREA 5-12 YRS**

LOG CLIMBING STRUCTURE