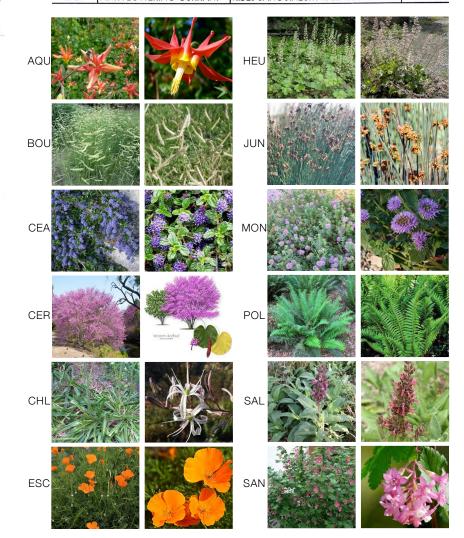

#### **MURAL GARDEN**

| SYMBOL | COMMON NAME            | BOTANICAL NAME                   | NO. |
|--------|------------------------|----------------------------------|-----|
| AQU    | WESTERN COLUMBINE      | AQUILEGIA FORMOSA                | 10  |
| BOU    | BLUE GRAMA             | BOUTELOUA GRACILIS               | 17  |
| CEA    | CENTENNIAL CEANOTHUS   | CEANOTHUS 'CENTENNIAL'           | 8   |
| CER    | WESTERN REDBUD         | CERCIS OCCIDENTALIS              | 1   |
| CHL    | SOAP PLANT             | CHLOROGALUM POMERIDIANUM         | 4   |
| ESC    | CALIFORNIA POPPY       | ESCHSHOLZIA CALIFORNICA          | 25  |
| HEU    | CORAL BELLS            | HEUCHERA SPP.                    | 6   |
| JUN    | WIRE GRASS             | JUNCUS PATENS                    | _38 |
| MON    | COYOTE MINT            | MONARDELLA VILLOSA               | 22  |
| POL    | WESTERN SWORD FERN     | POLYSTICHUM MUNITUM              | 6   |
| SAL    | HUMMINGBIRD SAGE       | SALVIA SPATHACEA                 | 12  |
| SAN    | PINK FLOWERING CURRANT | RIBES SANGUINEUM VAR. GLUTINOSUM | 2   |