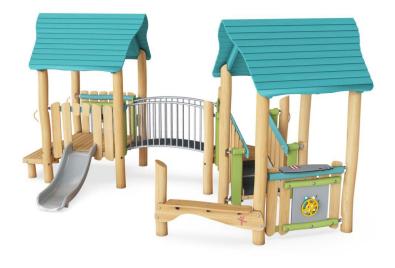

#### **PLAY AREA 5-12 YRS**

LOG CLIMBING STRUCTURE

VIDEO - HTTPS://PLAYWORLD.COM/TIMBER-STACKS

#### **PLAY AREA 5-12 YRS**

LOG CLIMBING STRUCTURE