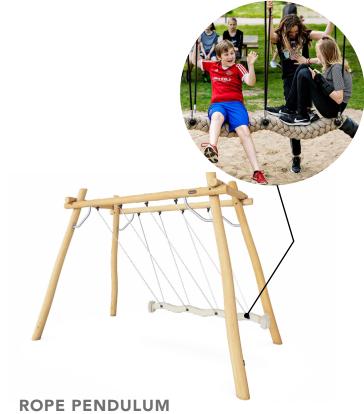

#### **PLAY AREA 5-12 YRS**

**SWINGS AND TOYS** 

SWINGS(3)

TIPI CAROUSEL W/ TOP BRACE

**ROPE NEST** 

**BELT SEAT** 