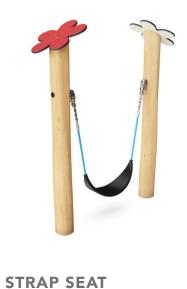

# OHLONE PARK EAST IMPROVEMENTS COMMUNITY MEETING





#### PREFERRED ALTERNATIVE PLAN







RUSTIC CLIMBING STRUCTURE WITH SLIDE









RUSTIC CLIMBING STRUCTURE WITH SLIDE









RUSTIC CLIMBING STRUCTURE WITH SLIDE





TOYS







TOYS







**SPINNER BOWL** 

**GARDEN SEESAW** 











**SNAIL SPRINGER** 

**SWINGS** 













**BUCKET SEAT** 



#### **PLAY AREA 5-12 YRS**

LOG CLIMBING STRUCTURE









VIDEO - HTTPS://PLAYWORLD.COM/TIMBER-STACKS

#### **PLAY AREA 5-12 YRS**

LOG CLIMBING STRUCTURE





#### **PLAY AREA 5-12 YRS**

**SWINGS AND TOYS** 







SWINGS(3)





TIPI CAROUSEL W/ TOP BRACE

**ROPE NEST** 

**BELT SEAT** 



## **ENTRY/ACTIVITY AREA**

REDBUD TREES

















# **ENTRY/ACTIVITY AREA**













#### **MURAL GARDEN**











#### **MURAL GARDEN**



| SYMBOL | COMMON NAME            | BOTANICAL NAME                   | NO. |
|--------|------------------------|----------------------------------|-----|
| AQU    | WESTERN COLUMBINE      | AQUILEGIA FORMOSA                | 10  |
| BOU    | BLUE GRAMA             | BOUTELOUA GRACILIS               | 17  |
| CEA    | C