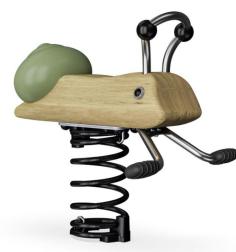

# OHLONE PARK EAST IMPROVEMENTS COMMUNITY MEETING





#### PREFERRED ALTERNATIVE PLAN







RUSTIC CLIMBING STRUCTURE WITH SLIDE









RUSTIC CLIMBING STRUCTURE WITH SLIDE









RUSTIC CLIMBING STRUCTURE WITH SLIDE





TOYS







TOYS







**SPINNER BOWL** 

**GARDEN SEESAW** 











**SNAIL SPRINGER** 

**SWINGS** 













**BUCKET SEAT** 



#### **PLAY AREA 5-12 YRS**

LOG CLIMBING STRUCTURE









VIDEO - HTTPS://PLAYWORLD.COM/TIMBER-STACKS

#### **PLAY AREA 5-12 YRS**

LOG CLIMBING STRUCTURE





#### **PLAY AREA 5-12 YRS**

**SWINGS AND TOYS** 







SWINGS(3)





TIPI CAROUSEL W/ TOP BRACE

**ROPE NEST** 

**BELT SEAT** 



## **ENTRY/ACTIVITY AREA**

REDBUD TREES

















# **ENTRY/ACTIVITY AREA**













#### **MURAL GARDEN**











#### **MURAL GARDEN**



| SYMBOL | COMMON NAME            | BOTANICAL NAME                   | NO. |
|--------|------------------------|----------------------------------|-----|
| AQU    | WESTERN COLUMBINE      | AQUILEGIA FORMOSA                | 10  |
| BOU    | BLUE GRAMA             | BOUTELOUA GRA