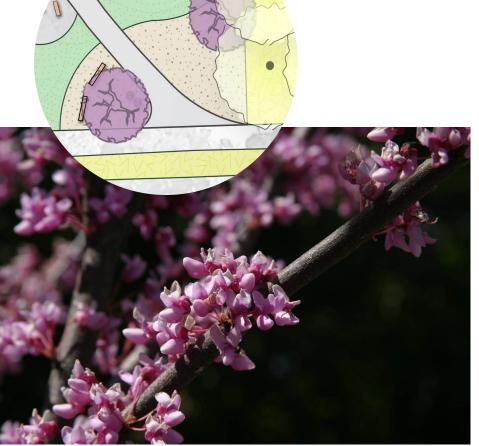

# OHLONE PARK EAST IMPROVEMENTS COMMUNITY MEETING





#### PREFERRED ALTERNATIVE PLAN







RUSTIC CLIMBING STRUCTURE WITH SLIDE









RUSTIC CLIMBING STRUCTURE WITH SLIDE









RUSTIC CLIMBING STRUCTURE WITH SLIDE





TOYS







TOYS







**SPINNER BOWL** 

**GARDEN SEESAW** 











**SNAIL SPRINGER** 

**SWINGS** 













**BUCKET SEAT** 



#### **PLAY AREA 5-12 YRS**

LOG CLIMBING STRUCTURE









VIDEO - HTTPS://PLAYWORLD.COM/TIMBER-STACKS

#### **PLAY AREA 5-12 YRS**

LOG CLIMBING STRUCTURE





#### **PLAY AREA 5-12 YRS**

**SWINGS AND TOYS** 







SWINGS(3)





TIPI CAROUSEL W/ TOP BRACE

**ROPE NEST** 

**BELT SEAT** 



## **ENTRY/ACTIVITY AREA**

REDBUD TREES

















# **ENTRY/ACTIVITY AREA**













#### **MURAL GARDEN**











#### **MURAL GARDEN**



| SYMBOL | COMMON NAME            | BOTANICAL NAME                   | NO. |
|--------|------------------------|----------------------------------|-----|
| AQU    | WESTERN COLUMBINE      | AQUILEGIA FORMOSA                | 10  |
| BOU    | BLUE GRAMA             | BOUTELOUA GRACILIS               | 17  |
| CEA    | CENTENNIAL CEANOTHUS   | CEANOTHUS 'CENTENNIAL'           | 8   |
| CER    | WESTERN REDBUD         | CERCIS OCCIDENTALIS              | 1   |
| CHL    | SOAP PLANT             | CHLOROGALUM POMERIDIANUM         | 4   |
| ESC    | CALIFORNIA POPPY       | ESCHSHOLZIA CALIFORNICA          | 25  |
| HEU    | CORAL BELLS            | HEUCHERA SPP.                    |