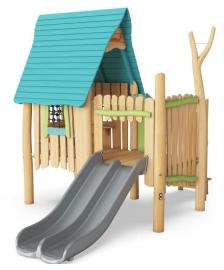

#### PREFERRED ALTERNATIVE PLAN

RUSTIC CLIMBING STRUCTURE WITH SLIDE

RUSTIC CLIMBING STRUCTURE WITH SLIDE

RUSTIC CLIMBING STRUCTURE WITH SLIDE

TOYS

TOYS

**SPINNER BOWL** 

**GARDEN SEESAW** 