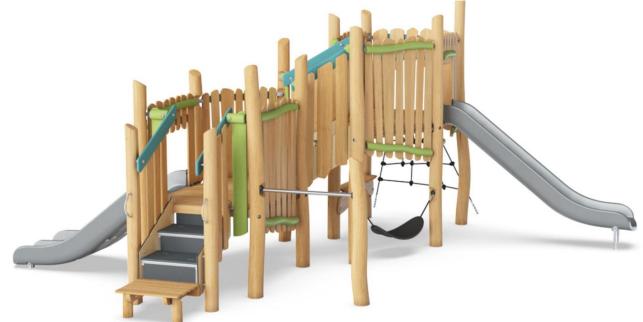

#### **PLAY AREA 5-12 YRS**

**SWINGS AND TOYS** 

SWINGS(3)

TIPI CAROUSEL W/ TOP BRACE

**ROPE NEST** 

**BELT SEAT** 