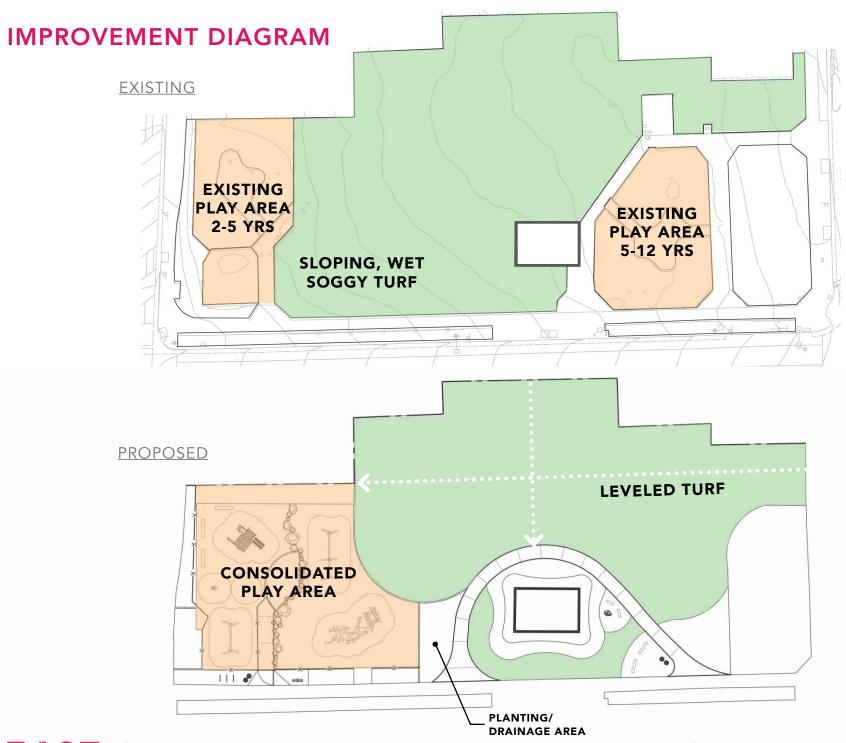

#### PREFERRED ALTERNATIVE PLAN

RUSTIC CLIMBING STRUCTURE WITH SLIDE

RUSTIC CLIMBING STRUCTURE WITH SLIDE

RUSTIC CLIMBING STRUCTURE WITH SLIDE

TOYS

TOYS

**SPINNER BOWL** 

**GARDEN SEESAW** 

#### **PLAY AREA 5-12 YRS**

LOG CLIMBING STRUCTURE

VIDEO - HTTPS://PLAYWORLD.COM/TIMBER-STACKS

#### **PLAY AREA 5-12 YRS**

**SWINGS AND TOYS** 

SWINGS(3)

TIPI CAROUSEL W/ TOP BRACE

**ROPE NEST** 

**BELT SEAT** 

## **ENTRY/ACTIVITY AREA**

REDBUD TREES

# **ENTRY/ACTIVITY AREA**

#### **MURAL GARDEN**