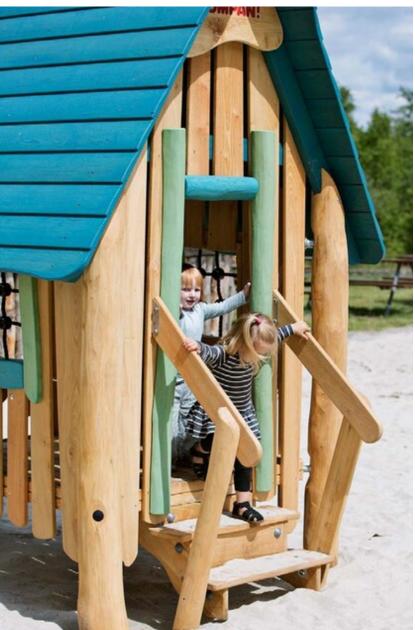

#### **PLAY AREA 5-12 YRS**

LOG CLIMBING STRUCTURE

VIDEO - HTTPS://PLAYWORLD.COM/TIMBER-STACKS

#### **PLAY AREA 5-12 YRS**

LOG CLIMBING STRUCTURE