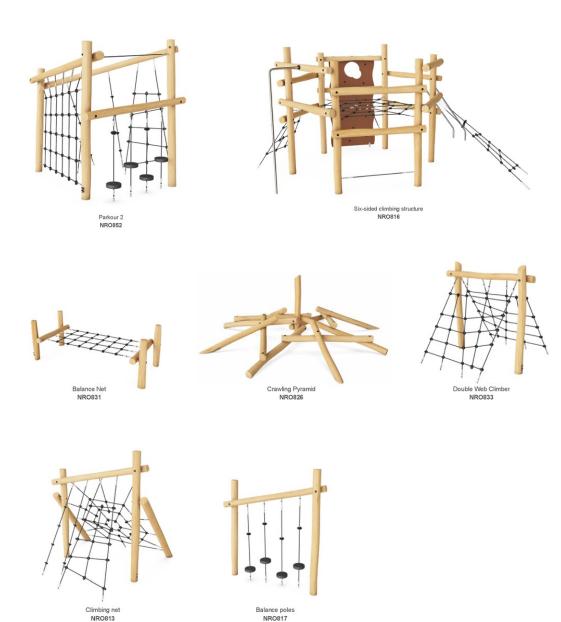

#### **PLAY AREA 5-12 YRS**

LOG CLIMBING STRUCTURE

VIDEO - HTTPS://PLAYWORLD.COM/TIMBER-STACKS

#### **PLAY AREA 5-12 YRS**

LOG CLIMBING STRUCTURE