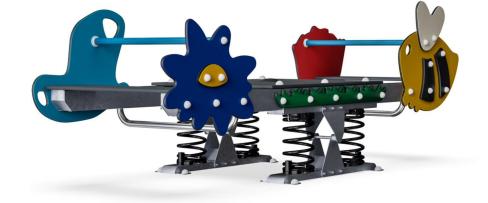

# OHLONE PARK EAST IMPROVEMENTS COMMUNITY MEETING





#### PREFERRED ALTERNATIVE PLAN







RUSTIC CLIMBING STRUCTURE WITH SLIDE









RUSTIC CLIMBING STRUCTURE WITH SLIDE









RUSTIC CLIMBING STRUCTURE WITH SLIDE





TOYS







TOYS







**SPINNER BOWL** 

**GARDEN SEESAW** 











**SNAIL SPRINGER** 

**SWINGS** 













**BUCKET SEAT** 



#### **PLAY AREA 5-12 YRS**

LOG CLIMBING STRUCTURE









VIDEO - HTTPS://PLAYWORLD.COM/TIMBER-STACKS

#### **PLAY AREA 5-12 YRS**

LOG CLIMBING STRUCTURE





#### **PLAY AREA 5-12 YRS**

**SWINGS AND TOYS** 







SWINGS(3)





TIPI CAROUSEL W/ TOP BRACE

**ROPE NEST** 

**BELT SEAT** 



## **ENTRY/ACTIVITY AREA**

REDBUD TREES

















# **ENTRY/ACTIVITY AREA**













#### **MURAL GARDEN**











#### **MURAL GARDEN**



| SYMBOL | COMMON NAME            | BOTANICAL NAME                   | NO. |
|--------|------------------------|----------------------------------|-----|
| AQU    | WESTERN COLUMBINE      | AQUILEGIA FORMOSA                | 10  |