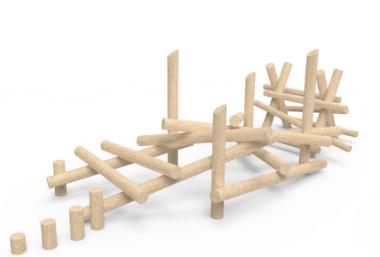

#### **PLAY AREA 5-12 YRS**

LOG CLIMBING STRUCTURE

VIDEO - HTTPS://PLAYWORLD.COM/TIMBER-STACKS

#### **PLAY AREA 5-12 YRS**

LOG CLIMBING STRUCTURE