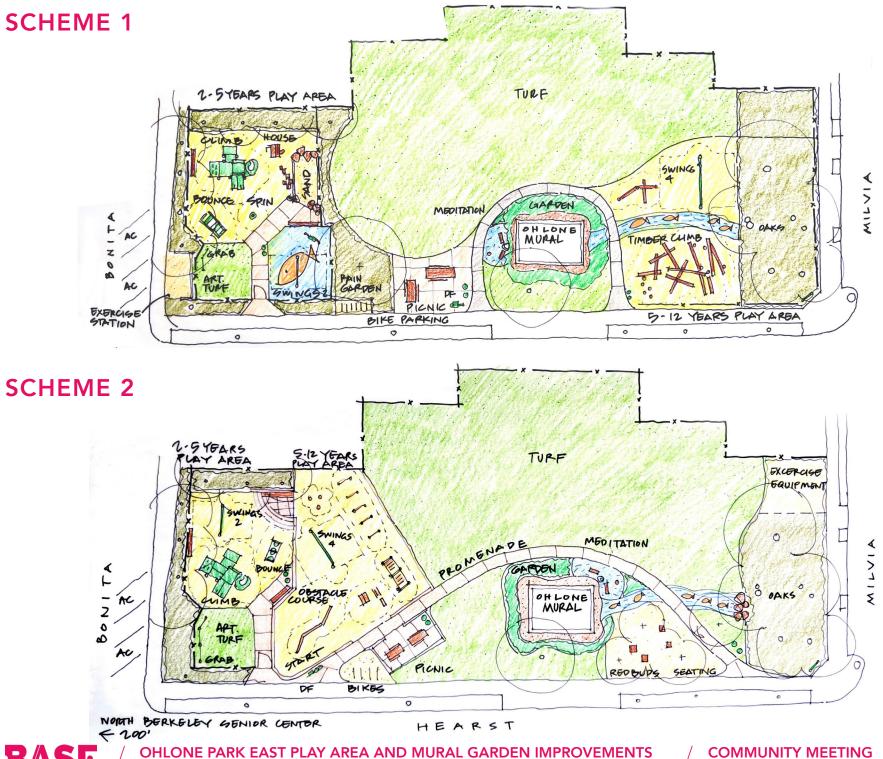

#### PREFERRED ALTERNATIVE PLAN

RUSTIC CLIMBING STRUCTURE WITH SLIDE

RUSTIC CLIMBING STRUCTURE WITH SLIDE

RUSTIC CLIMBING STRUCTURE WITH SLIDE

TOYS

TOYS

**SPINNER BOWL** 

**GARDEN SEESAW** 

**SNAIL SPRINGER** 

**SWINGS** 

**BUCKET SEAT** 

#### **PLAY AREA 5-12 YRS**

LOG CLIMBING STRUCTURE

VIDEO - HTTPS://PLAYWORLD.COM/TIMBER-STACKS

#### **PLAY AREA 5-12 YRS**

LOG CLIMBING STRUCTURE

#### **PLAY AREA 5-12 YRS**

**SWINGS AND TOYS** 

SWINGS(3)

TIPI CAROUSEL W/ TOP BRACE

**ROPE NEST** 

**BELT SEAT** 

## **ENTRY/ACTIVITY AREA**

REDBUD TREES

# **ENTRY/ACTIVITY AREA**

#### **MURAL GARDEN**