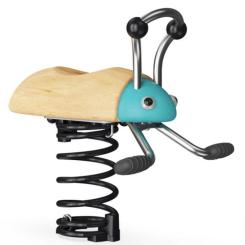

# OHLONE PARK EAST IMPROVEMENTS COMMUNITY MEETING





#### PREFERRED ALTERNATIVE PLAN







RUSTIC CLIMBING STRUCTURE WITH SLIDE









RUSTIC CLIMBING STRUCTURE WITH SLIDE









RUSTIC CLIMBING STRUCTURE WITH SLIDE





TOYS







TOYS







**SPINNER BOWL** 

**GARDEN SEESAW** 











**SNAIL SPRINGER** 

**SWINGS** 













**BUCKET SEAT** 



#### **PLAY AREA 5-12 YRS**

LOG CLIMBING STRUCTURE









VIDEO - HTTPS://PLAYWORLD.COM/TIMBER-STACKS

#### **PLAY AREA 5-12 YRS**

LOG CLIMBING STRUCTURE





#### **PLAY AREA 5-12 YRS**

**SWINGS AND TOYS** 







SWINGS(3)





TIPI CAROUSEL W/ TOP BRACE

**ROPE NEST** 

**BELT SEAT** 



## **ENTRY/ACTIVITY AREA**

REDBUD TREES

















# **ENTRY/ACTIVITY AREA**













#### **MURAL GARDEN**











#### **MURAL GARDEN**



| SYMBOL | COMMON NAME            | BOTANICAL NAME                   | NO. |
|--------|------------------------|----------------------------------|-----|
| AQU    | WESTERN COLUMBINE      | AQUILEGIA FORMOSA                | 10  |
| BOU    | BLUE GRAMA             | BOUTELOUA