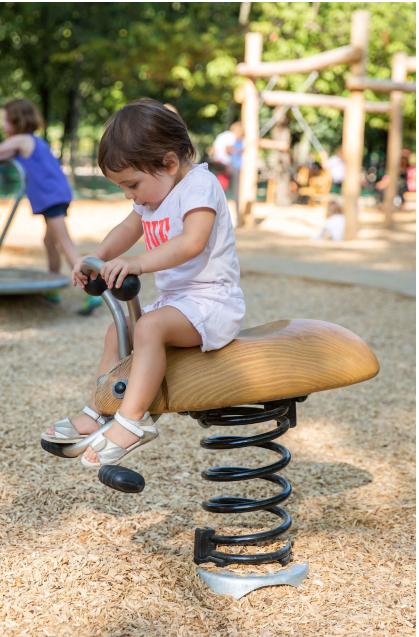

# OHLONE PARK EAST IMPROVEMENTS COMMUNITY MEETING





#### PREFERRED ALTERNATIVE PLAN







RUSTIC CLIMBING STRUCTURE WITH SLIDE









RUSTIC CLIMBING STRUCTURE WITH SLIDE









RUSTIC CLIMBING STRUCTURE WITH SLIDE





TOYS







TOYS







**SPINNER BOWL** 

**GARDEN SEESAW** 











**SNAIL SPRINGER** 

**SWINGS** 













**BUCKET SEAT** 



#### **PLAY AREA 5-12 YRS**

LOG CLIMBING STRUCTURE









VIDEO - HTTPS://PLAYWORLD.COM/TIMBER-STACKS

#### **PLAY AREA 5-12 YRS**

LOG CLIMBING STRUCTURE





#### **PLAY AREA 5-12 YRS**

**SWINGS AND TOYS** 







SWINGS(3)





TIPI CAROUSEL W/ TOP BRACE

**ROPE NEST** 

**BELT SEAT** 



## **ENTRY/ACTIVITY AREA**

REDBUD TREES

















# **ENTRY/ACTIVITY AREA**













#### **MURAL GARDEN**











#### **MURAL GARDEN**



| SYMBOL | COMMON NAME            | BOTANICAL NAME                   | NO. |
|--------|------------------------|----------------------------------|-----|
| AQU    | WESTERN COLUMBINE      | AQUILEGIA FORMOSA