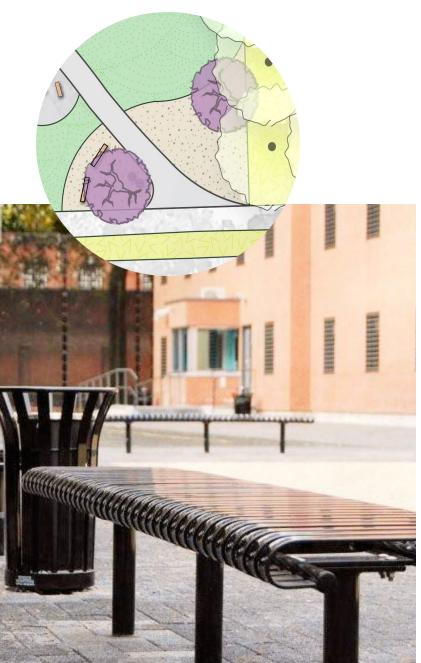

# OHLONE PARK EAST IMPROVEMENTS COMMUNITY MEETING





#### PREFERRED ALTERNATIVE PLAN







RUSTIC CLIMBING STRUCTURE WITH SLIDE









RUSTIC CLIMBING STRUCTURE WITH SLIDE









RUSTIC CLIMBING STRUCTURE WITH SLIDE





TOYS







TOYS







**SPINNER BOWL** 

**GARDEN SEESAW** 











**SNAIL SPRINGER** 

**SWINGS** 













**BUCKET SEAT** 



#### **PLAY AREA 5-12 YRS**

LOG CLIMBING STRUCTURE









VIDEO - HTTPS://PLAYWORLD.COM/TIMBER-STACKS

#### **PLAY AREA 5-12 YRS**

LOG CLIMBING STRUCTURE





#### **PLAY AREA 5-12 YRS**

**SWINGS AND TOYS** 







SWINGS(3)





TIPI CAROUSEL W/ TOP BRACE

**ROPE NEST** 

**BELT SEAT** 



## **ENTRY/ACTIVITY AREA**

REDBUD TREES

















# **ENTRY/ACTIVITY AREA**













#### **MURAL GARDEN**











#### **MURAL GARDEN**



| SYMBOL | COMMON NAME            | BOTANICAL NAME                   | NO. |
|--------|------------------------|----------------------------------|-----|
| AQU    | WESTERN COLUMBINE      | AQUILEGIA FORMOSA                | 10  |
| BOU    | BLUE GRAMA             | BOUTELOUA GRACILIS               | 17  |
| CEA    | CENTENNIAL CEANOTHUS   | CEANOTHUS 'CENTENNIAL'           | 8   |
| CER    | WESTERN REDBUD         | CERCIS OCCIDENTALIS              | 1   |
| CHL    | SOAP PLANT             | CHLOROGALUM POMERIDIANUM         | 4   |
| ESC    | CALIFORNIA POPPY       | ESCHSHOLZIA CALIFORNICA          | 25  |
| HEU    | CORAL BELLS            | HEUCHERA SPP.                    | 6   |
| JUN    | WIRE GRASS             | J