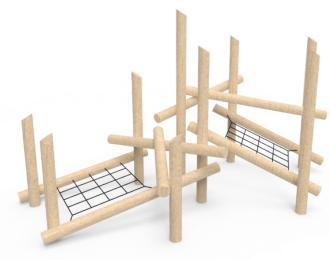

#### **PLAY AREA 5-12 YRS**

**SWINGS AND TOYS** 

SWINGS(3)

TIPI CAROUSEL W/ TOP BRACE

**ROPE NEST** 

**BELT SEAT** 