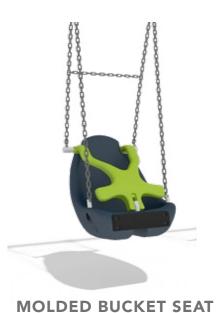

**SNAIL SPRINGER** 

**SWINGS** 

**BUCKET SEAT** 

#### **PLAY AREA 5-12 YRS**

**SWINGS AND TOYS** 

SWINGS(3)

TIPI CAROUSEL W/ TOP BRACE

**ROPE NEST** 

**BELT SEAT** 