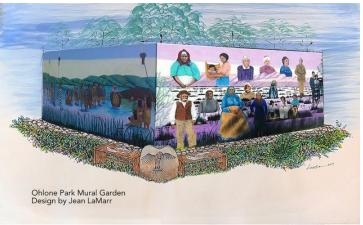

#### **MURAL GARDEN**

#### **MURAL GARDEN**

| SYMBOL | COMMON NAME            | BOTANICAL NAME                   | NO. |
|--------|------------------------|----------------------------------|-----|
| AQU    | WESTERN COLUMBINE      | AQUILEGIA FORMOSA                | 10  |
| BOU    | BLUE GRAMA             | BOUTELOUA GRACILIS               | 17  |
| CEA    | CENTENNIAL CEANOTHUS   | CEANOTHUS 'CENTENNIAL'           | 8   |
| CER    | WESTERN REDBUD         | CERCIS OCCIDENTALIS              | 1   |
| CHL    | SOAP PLANT             | CHLOROGALUM POMERIDIANUM         | 4   |
| ESC    | CALIFORNIA POPPY       | ESCHSHOLZIA CALIFORNICA          | 25  |
| HEU    | CORAL BELLS            | HEUCHERA SPP.                    | 6   |
| JUN    | WIRE GRASS             | JUNCUS PATENS                    | _38 |
| MON    | COYOTE MINT            | MONARDELLA VILLOSA               | 22  |
| POL    | WESTERN SWORD FERN     | POLYSTICHUM MUNITUM              | 6   |
| SAL    | HUMMINGBIRD SAGE       | SALVIA SPATHACEA                 | 12  |
| SAN    | PINK FLOWERING CURRANT | RIBES SANGUINEUM VAR. GLUTINOSUM | 2   |