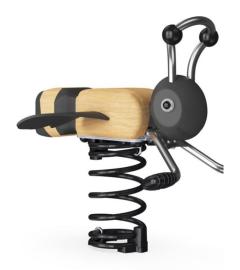

# OHLONE PARK EAST IMPROVEMENTS COMMUNITY MEETING





#### PREFERRED ALTERNATIVE PLAN







RUSTIC CLIMBING STRUCTURE WITH SLIDE









RUSTIC CLIMBING STRUCTURE WITH SLIDE









RUSTIC CLIMBING STRUCTURE WITH SLIDE





TOYS







TOYS







**SPINNER BOWL** 

**GARDEN SEESAW** 











**SNAIL SPRINGER** 

**SWINGS** 













**BUCKET SEAT** 



#### **PLAY AREA 5-12 YRS**

LOG CLIMBING STRUCTURE









VIDEO - HTTPS://PLAYWORLD.COM/TIMBER-STACKS

#### **PLAY AREA 5-12 YRS**

LOG CLIMBING STRUCTURE





#### **PLAY AREA 5-12 YRS**

**SWINGS AND TOYS** 







SWINGS(3)





TIPI CAROUSEL W/ TOP BRACE

**ROPE NEST** 

**BELT SEAT** 



## **ENTRY/ACTIVITY AREA**

REDBUD TREES

















# **ENTRY/ACTIVITY AREA**













#### **MURAL GARDEN**











#### **MURAL GARDEN**



| SYMBOL | COMMON NAME            | BOTANICAL NAME                   | NO. |
|--------|------------------------|----------------------------------|-----|
| AQU    | WESTERN COLUMBINE      | AQUILEGIA FORMOSA                | 10  |
| BOU    | BLUE GRAMA             | BOUTE