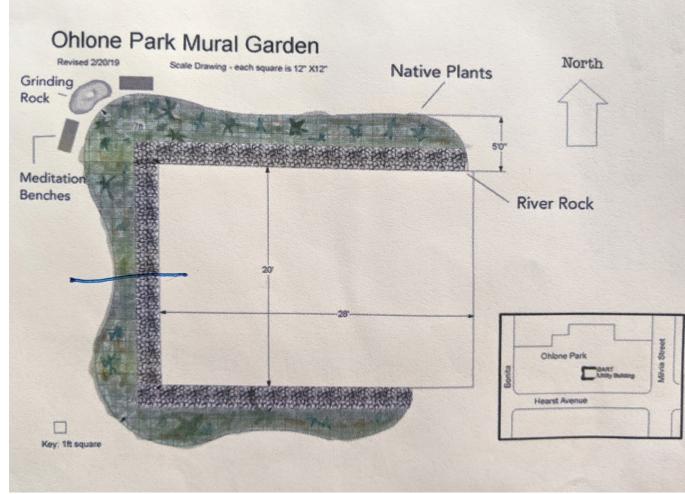

#### **MURAL GARDEN**

#### **MURAL GARDEN**

| SYMBOL | COMMON NAME            | BOTANICAL NAME                   | NO. |
|--------|------------------------|----------------------------------|-----|
| AQU    | WESTERN COLUMBINE      | AQUILEGIA FORMOSA                | 10  |
| BOU    | BLUE GRAMA             | BOUTELOUA GRACILIS               | 17  |
| CEA    | CENTENNIAL CEANOTHUS   | CEANOTHUS 'CENTENNIAL'           | 8   |
| CER    | WESTERN REDBUD         | CERCIS OCCIDENTALIS              | 1   |
| CHL    | SOAP PLANT             | CHLOROGALUM POMERIDIANUM         | 4   |
| ESC    | CALIFORNIA POPPY       | ESCHSHOLZIA CALIFORNICA          | 25  |
| HEU    | CORAL BELLS            | HEUCHERA SPP.                    | 6   |
| JUN    | WIRE GRASS             | JUNCUS PATENS                    | _38 |
| MON    | COYOTE MINT            | MONARDELLA VILLOSA               | 22  |
| POL    | WESTERN SWORD FERN     | POLYSTICHUM MUNITUM              | 6   |
| SAL    | HUMMINGBIRD SAGE       | SALVIA SPATHACEA                 | 12  |
| SAN    | PINK FLOWERING CURRANT | RIBES SANGUINEUM VAR. GLUTINOSUM | 2   |