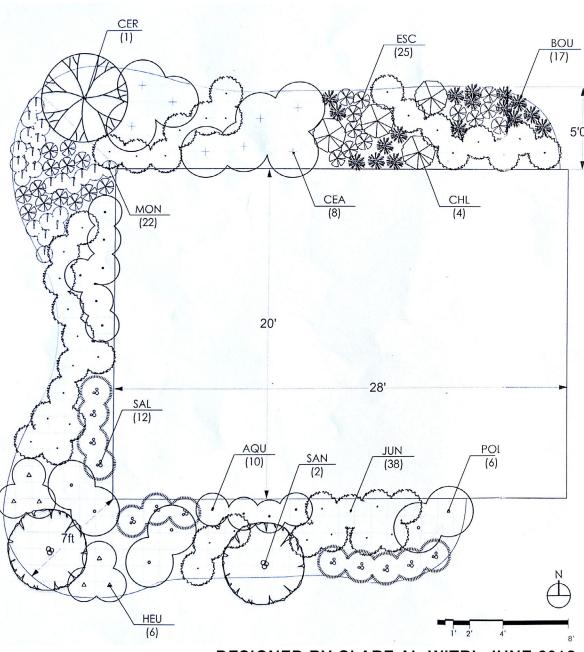

#### **MURAL GARDEN**

| SYMBOL | COMMON NAME            | BOTANICAL NAME                   | NO. |
|--------|------------------------|----------------------------------|-----|
| AQU    | WESTERN COLUMBINE      | AQUILEGIA FORMOSA                | 10  |
| BOU    | BLUE GRAMA             | BOUTELOUA GRACILIS               | 17  |
| CEA    | CENTENNIAL CEANOTHUS   | CEANOTHUS 'CENTENNIAL'           | 8   |
| CER    | WESTERN REDBUD         | CERCIS OCCIDENTALIS              | 1   |
| CHL    | SOAP PLANT             | CHLOROGALUM POMERIDIANUM         | 4   |
| ESC    | CALIFORNIA POPPY       | ESCHSHOLZIA CALIFORNICA          | 25  |
| HEU    | CORAL BELLS            | HEUCHERA SPP.                    | 6   |
| JUN    | WIRE GRASS             | JUNCUS PATENS                    | _38 |
| MON    | COYOTE MINT            | MONARDELLA VILLOSA               | 22  |
| POL    | WESTERN SWORD FERN     | POLYSTICHUM MUNITUM              | 6   |
| SAL    | HUMMINGBIRD SAGE       | SALVIA SPATHACEA                 | 12  |
| SAN    | PINK FLOWERING CURRANT | RIBES SANGUINEUM VAR. GLUTINOSUM | 2   |