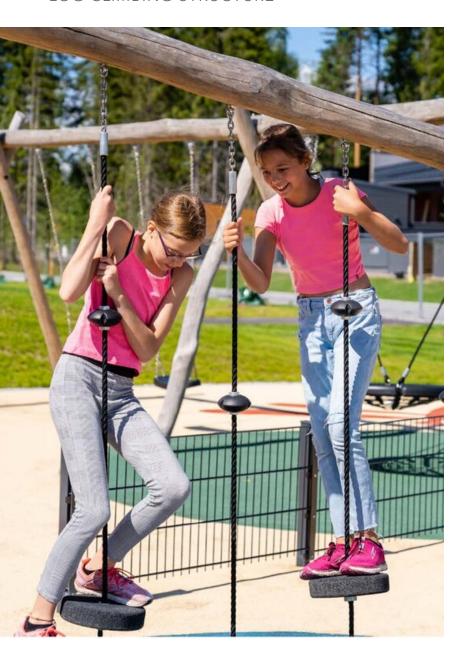

#### **PLAY AREA 5-12 YRS**

LOG CLIMBING STRUCTURE

VIDEO - HTTPS://PLAYWORLD.COM/TIMBER-STACKS

#### **PLAY AREA 5-12 YRS**

LOG CLIMBING STRUCTURE