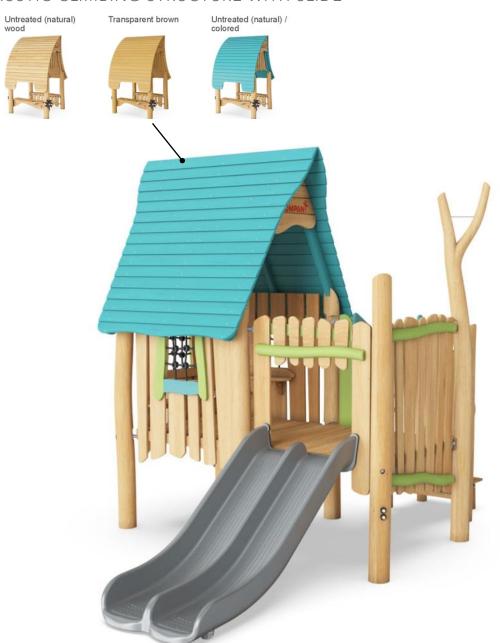

#### PREFERRED ALTERNATIVE PLAN

RUSTIC CLIMBING STRUCTURE WITH SLIDE

RUSTIC CLIMBING STRUCTURE WITH SLIDE

RUSTIC CLIMBING STRUCTURE WITH SLIDE

TOYS

TOYS

**SPINNER BOWL** 

**GARDEN SEESAW** 