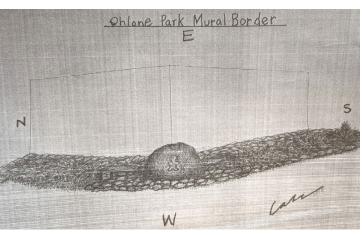

#### **MURAL GARDEN**

#### **MURAL GARDEN**

| SYMBOL | COMMON NAME            | BOTANICAL NAME                   | NO. |
|--------|------------------------|----------------------------------|-----|
| AQU    | WESTERN COLUMBINE      | AQUILEGIA FORMOSA                | 10  |
| BOU    | BLUE GRAMA             | BOUTELOUA GRACILIS               | 17  |
| CEA    | CENTENNIAL CEANOTHUS   | CEANOTHUS 'CENTENNIAL'           | 8   |
| CER    | WESTERN REDBUD         | CERCIS OCCIDENTALIS              | 1   |
| CHL    | SOAP PLANT             | CHLOROGALUM POMERIDIANUM         | 4   |
| ESC    | CALIFORNIA POPPY       | ESCHSHOLZIA CALIFORNICA          | 25  |
| HEU    | CORAL BELLS            | HEUCHERA SPP.                    | 6   |
| JUN    | WIRE GRASS             | JUNCUS PATENS                    | _38 |
| MON    | COYOTE MINT            | MONARDELLA VILLOSA               | 22  |
| POL    | WESTERN SWORD FERN     | POLYSTICHUM MUNITUM              | 6   |
| SAL    | HUMMINGBIRD SAGE       | SALVIA SPATHACEA                 | 12  |
| SAN    | PINK FLOWERING CURRANT | RIBES SANGUINEUM VAR. GLUTINOSUM | 2   |