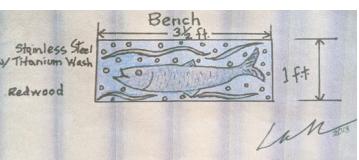

#### **MURAL GARDEN**

#### **MURAL GARDEN**

| SYMBOL | COMMON NAME            | BOTANICAL NAME                   | NO. |
|--------|------------------------|----------------------------------|-----|
| AQU    | WESTERN COLUMBINE      | AQUILEGIA FORMOSA                | 10  |
| BOU    | BLUE GRAMA             | BOUTELOUA GRACILIS               | 17  |
| CEA    | CENTENNIAL CEANOTHUS   | CEANOTHUS 'CENTENNIAL'           | 8   |
| CER    | WESTERN REDBUD         | CERCIS OCCIDENTALIS              | 1   |
| CHL    | SOAP PLANT             | CHLOROGALUM POMERIDIANUM         | 4   |
| ESC    | CALIFORNIA POPPY       | ESCHSHOLZIA CALIFORNICA          | 25  |
| HEU    | CORAL BELLS            | HEUCHERA SPP.                    | 6   |
| JUN    | WIRE GRASS             | JUNCUS PATENS                    | _38 |
| MON    | COYOTE MINT            | MONARDELLA VILLOSA               | 22  |
| POL    | WESTERN SWORD FERN     | POLYSTICHUM MUNITUM              | 6   |
| SAL    | HUMMINGBIRD SAGE       | SALVIA SPATHACEA                 | 12  |
| SAN    | PINK FLOWERING CURRANT | RIBES SANGUINEUM VAR. GLUTINOSUM | 2   |