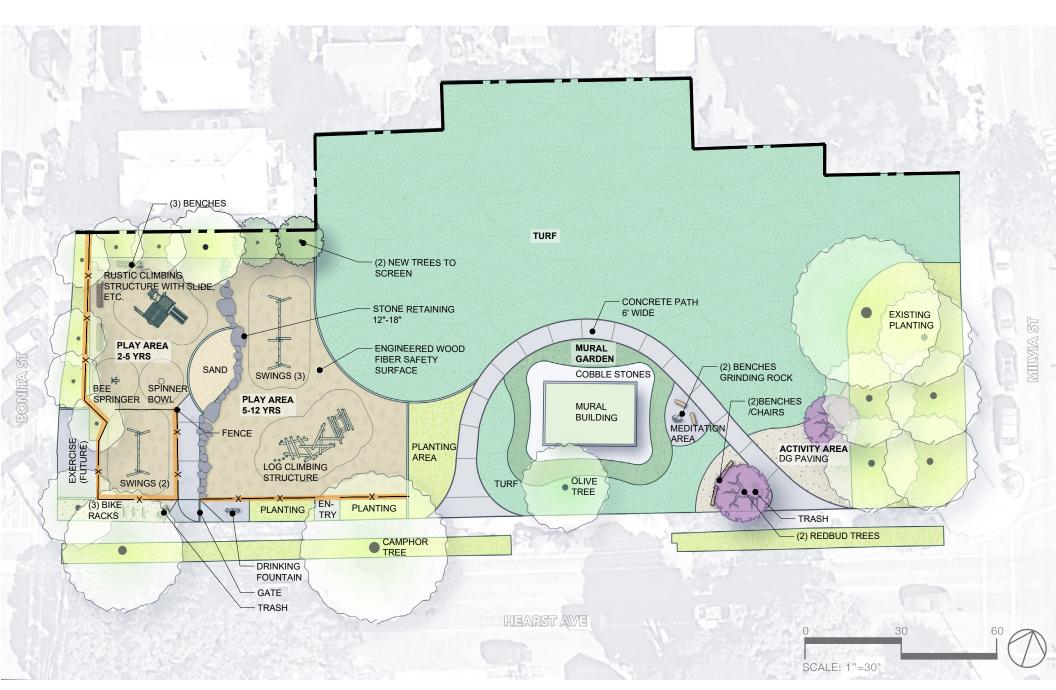

#### PREFERRED ALTERNATIVE PLAN

RUSTIC CLIMBING STRUCTURE WITH SLIDE

RUSTIC CLIMBING STRUCTURE WITH SLIDE

RUSTIC CLIMBING STRUCTURE WITH SLIDE

TOYS

TOYS

**SPINNER BOWL** 

**GARDEN SEESAW** 

#### **PLAY AREA 5-12 YRS**

LOG CLIMBING STRUCTURE

VIDEO - HTTPS://PLAYWORLD.COM/TIMBER-STACKS

#### **PLAY AREA 5-12 YRS**

**SWINGS AND TOYS** 

SWINGS(3)

TIPI CAROUSEL W/ TOP BRACE

**ROPE NEST** 

**BELT SEAT** 

## **ENTRY/ACTIVITY AREA**

REDBUD TREES

# **ENTRY/ACTIVITY AREA**

#### **MURAL GARDEN**