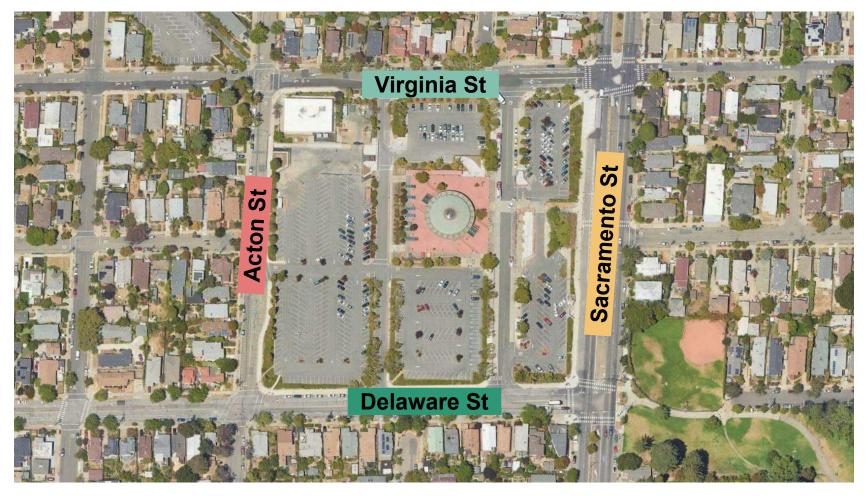

## 1956 Street Map

## Ohlone Greenway at Sacramento & Delaware

### Ohlone Greenway at Sacramento & Delaware