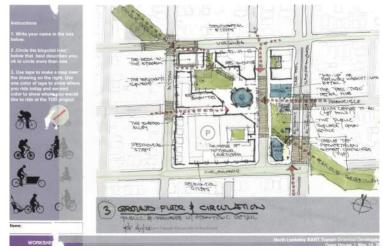

## **5 Years of Community Input & Meetings**











#### North Berkeley BART housing discussion gets big turnout, civil discussion

Hundreds of people gathered Thursday night to hear what kind of housing could be built at the North Berkeley BART station. Officials vowed to be as transparent as possible.

By Janis Mara March 16, 2018, 11:00 a.m.













## **5 Years of Community Input & Meetings** (#50)











BART Entrance

Joint Vision & Priorities:

500 homes

Where We Are:

**750** homes

Joint Vision & Priorities:

**1,200** homes











BART Entrance

310 residential parking

4,000 sf public ground floor uses

55K sf publicly accessible open space







## **Community Engagement: Conversations**













## **Community Engagement: Gathering Ideas**

















## **Community Engagement: Diversity of Opinions**









## **Community Engagement: Emerging Values**









## **Community Informed Design**











## **Existing Site**







# **Engaging Edges**









## **Neighborhood Walkability**













## **Neighborhood Access from every side**









## **Visual Connections throughout**









#### Feedback: Streets & Sidewalks

The garage entry will bring more traffic.
Avoid placing it on quiet streets.

Create planting buffers between buildings and streets.

Plant street trees!

Keep the neighborhood's residential feel.









### **Slow Streets**









## **Neighborhood Stoops**













## **Neighborhood Stoops**









### **Green Streets and Garden Yards**















### **Green Streets and Garde