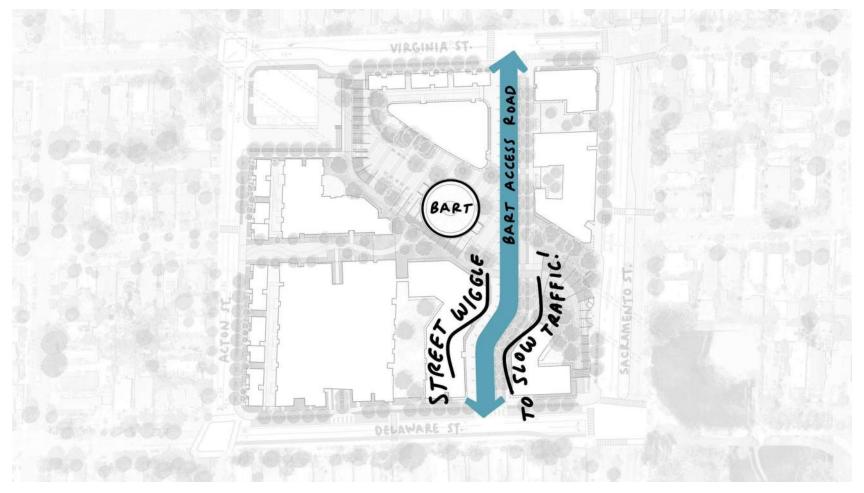

### Feedback: BART & Vehicular Access

Separate vehicular traffic from bike traffic.

Bike connection from station to neighborhood.

Make station accessible for all.

### **BART Access Road**