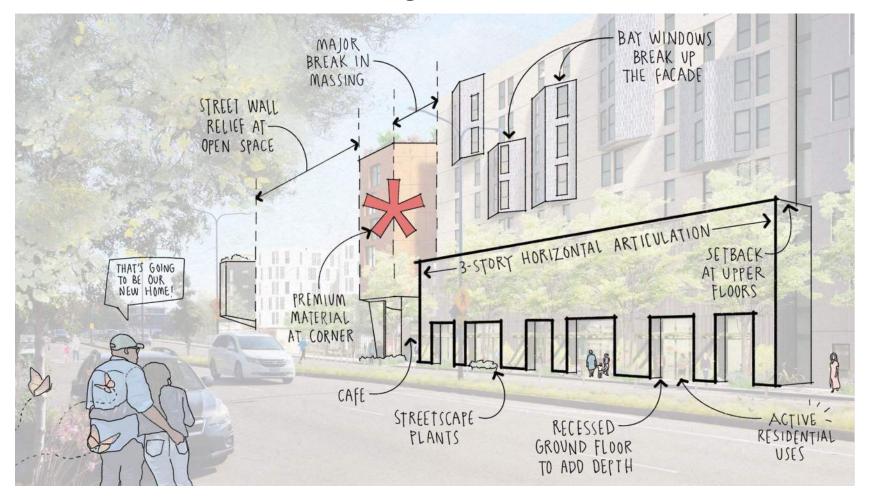

#### Feedback: Architecture

Create special corner moments!

Avoid bland, 'boxy' architecture.

Vary materials and character of each building.

Use warm materials like wood, shingles, and stucco.

#### **Architecture**