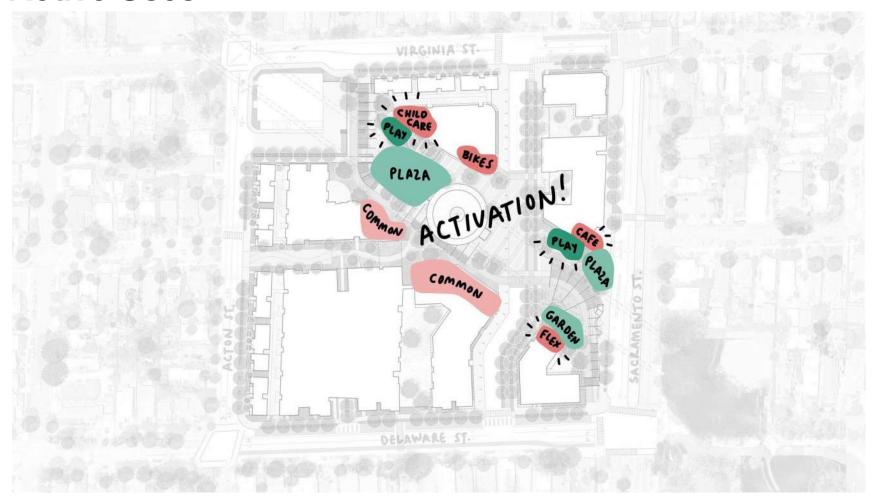

ing**











## **Virginia St Rendering**









# **Delaware St Rendering**









## **Delaware St Rendering**









# **Acton St Rendering**









## **Acton St Rendering**









#### Feedback: Architecture

Create special corner moments!

Avoid bland, 'boxy' architecture.

Vary materials and character of each building.

Use warm materials like wood, shingles, and stucco.









#### **Architecture**











## **Sacramento & Delaware Rendering**









## **Sacramento & Delaware Rendering**









## **Ohlone Greenway Colonnade Rendering**









## **Ohlone Greenway Colonnade Rendering**











#### Feedback: Sense of Place









## **Open Space: Connect & Complement**









#### **Feedback: Public Active Uses**













#### **Active Uses**





















## **Connecting to Neighborhood: Gardens**















## North Berkeley's front porch









#### North Berkeley's front porch











## **Complementing the Neighborhood**























#### **Destination**









#### **Destination**









# **Summary**









# **Parking Lot**









## 750 Homes + New Open Space







# 11 Renderings































### **Summary**









### **Next Steps: Continuing the conversation**











#### **Thank You!**