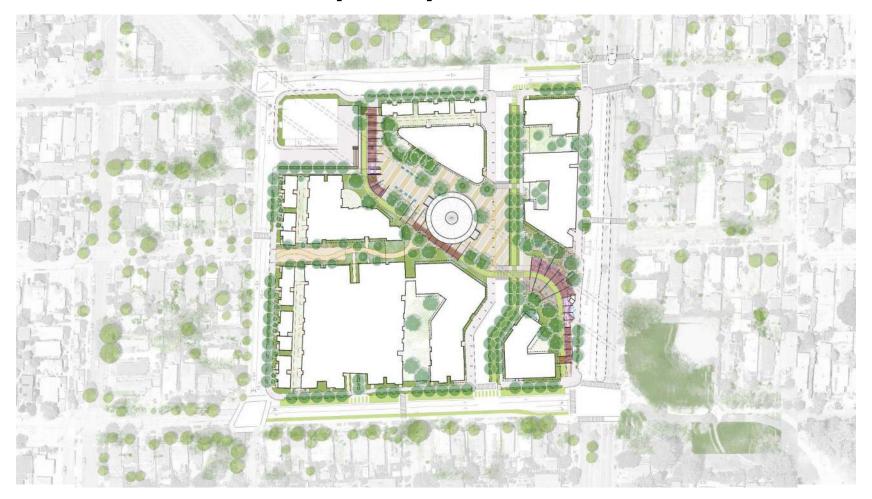

## 750 Homes + New Open Space

BART Entrance

310 residential parking

4,000 sf public ground floor uses

55K sf publicly accessible open space