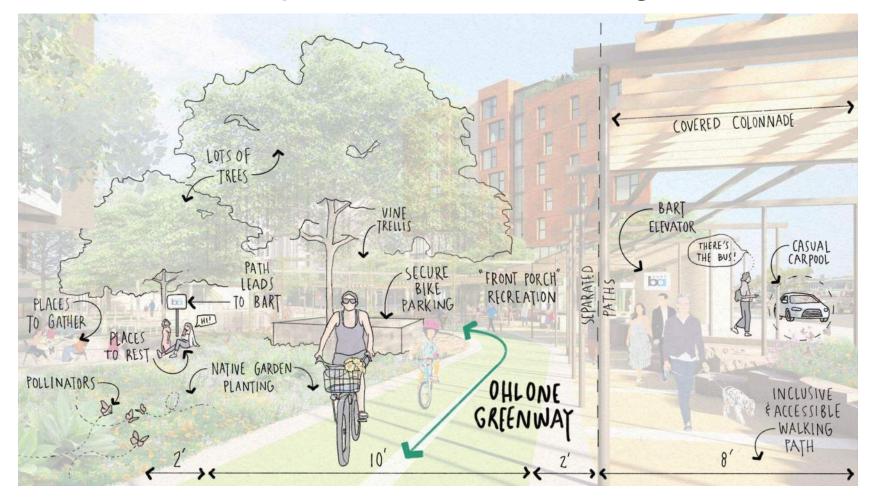

### **Feedback: Ohlone Greenway**

Protected bike lanes and separated walking paths.

Direct diagonal
Ohlone Greenway
connection.

Lots of secure bike parking!

### Feedback: Ohlone Greenway

### **Ohlone Greenway**

## **Ohlone Greenway: A Public Colonnade**

# **Ohlone Greenway Colonnade Rendering**

### **Ohlone Greenway Colonnade Rendering**