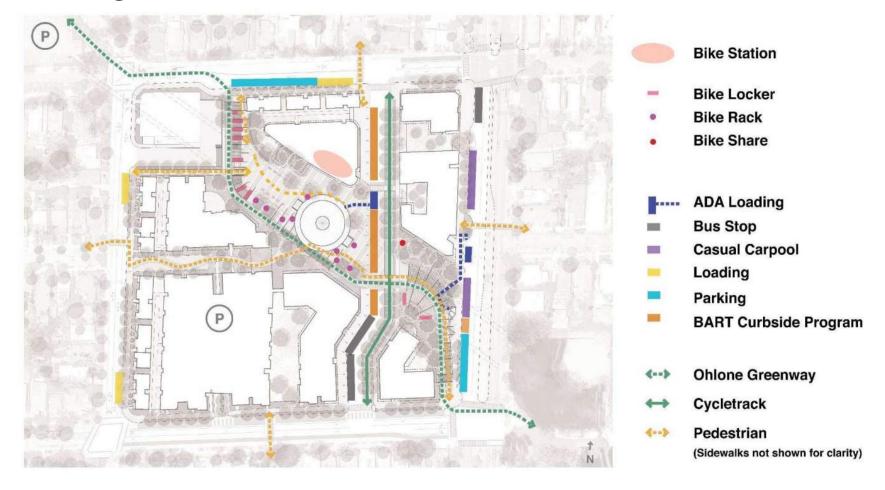

### **Feedback: Ohlone Greenway**

Protected bike lanes and separated walking paths.

Direct diagonal
Ohlone Greenway
connection.

Lots of secure bike parking!

### Feedback: Ohlone Greenway

### Feedback: BART & Vehicular Access

Separate vehicular traffic from bike traffic.

Bike connection from station to neighborhood.

Make station accessible for all.

#### Feedback: Bike Access & Infrastructure

Maximize all the **Create secure** bike parking biking options. throughout the site. **Maintain bike** boulevards.

## **Making Connections**