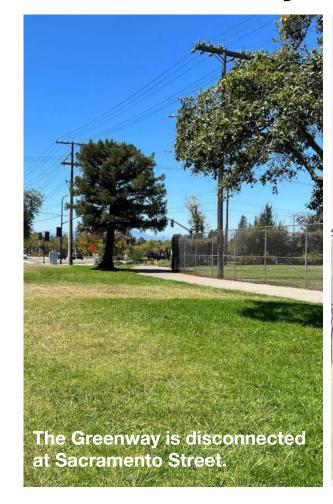

### **Feedback: Ohlone Greenway**

Protected bike lanes and separated walking paths.

Direct diagonal
Ohlone Greenway
connection.

Lots of secure bike parking!

### Feedback: Ohlone Greenway