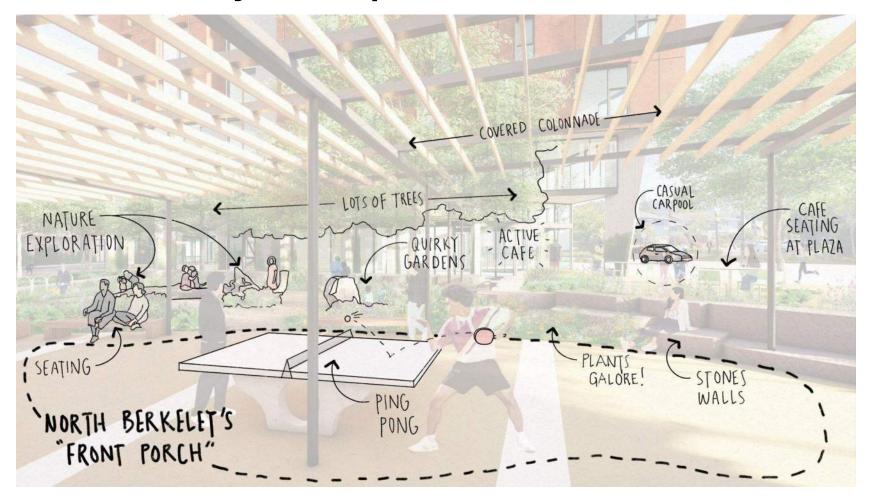

## **Acton St Rendering**









#### Feedback: Architecture

Create special corner moments!

Avoid bland, 'boxy' architecture.

Vary materials and character of each building.

Use warm materials like wood, shingles, and stucco.









#### **Architecture**











## **Sacramento & Delaware Rendering**









## **Sacramento & Delaware Rendering**









## **Ohlone Greenway Colonnade Rendering**









## **Ohlone Greenway Colonnade Rendering**











#### Feedback: Sense of Place









## **Open Space: Connect & Complement**









#### **Feedback: Public Active Uses**













#### **Active Uses**





















## **Connecting to Neighborhood: Gardens**















## North Berkeley's front porch









#### North Berkeley's front porch











## **Complementing the Neighborhood**























#### **Destination**









#### **Destination**









# **Summary**









# **Parking Lot**









## 750 Homes + New Open Space







# 11 Renderings































### **Summary**









### **Next Steps: Continuing the conversation**











#### **Thank You!**