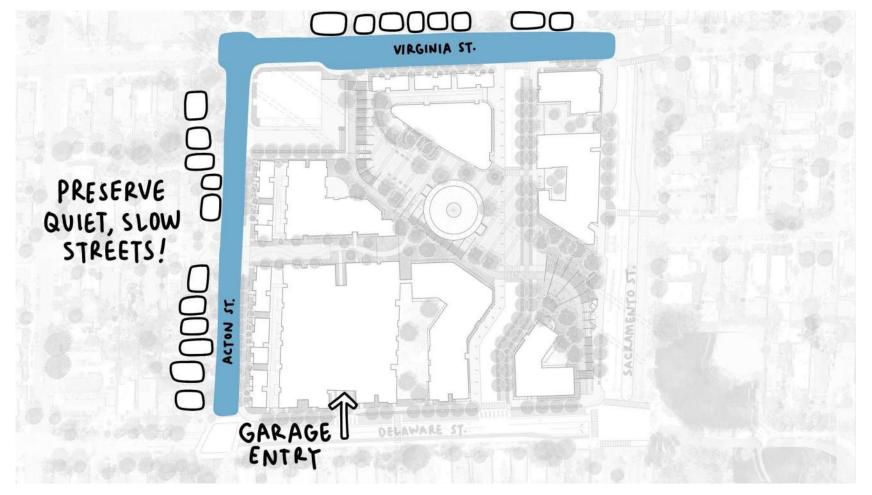

#### Feedback: Streets & Sidewalks

The garage entry will bring more traffic.
Avoid placing it on quiet streets.

Create planting buffers between buildings and streets.

Plant street trees!

Keep the neighborhood's residential feel.

### **Slow Streets**