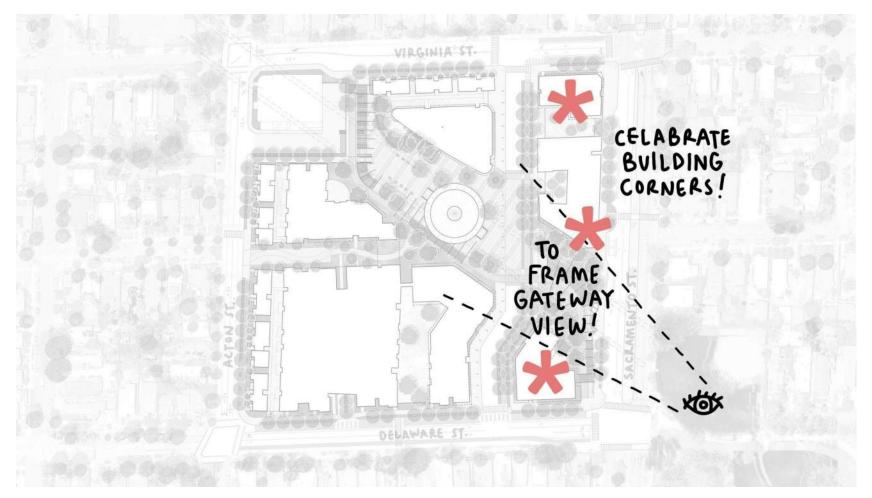

#### Feedback: Architecture

Create special corner moments!

Avoid bland, 'boxy' architecture.

Vary materials and character of each building.

Use warm materials like wood, shingles, and stucco.

#### **Architecture**