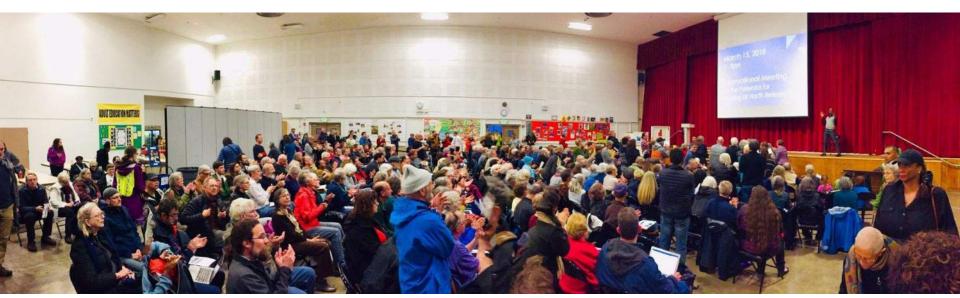

#### North Berkeley BART housing discussion gets big turnout, civil discussion

Hundreds of people gathered Thursday night to hear what kind of housing could be built at the North Berkeley BART station. Officials vowed to be as transparent as possible.

By Janis Mara March 16, 2018, 11:00 a.m.