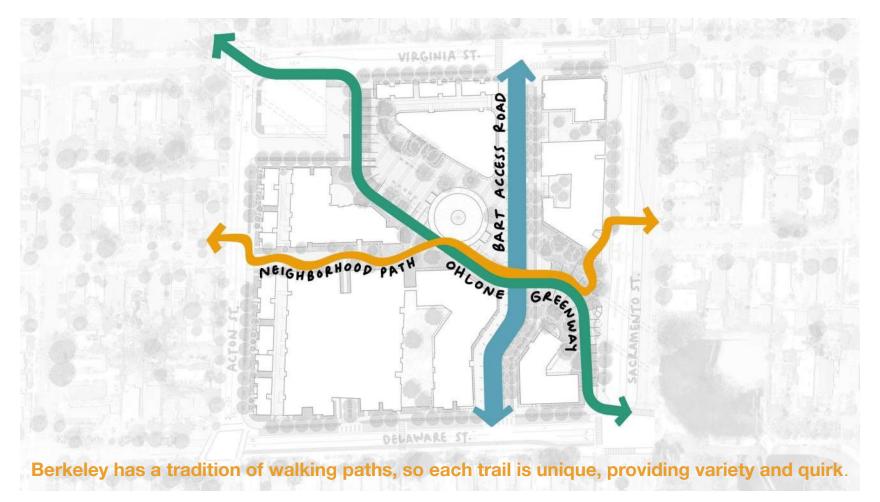

#### **Trails are Invitations**

#### Feedback: Pedestrian Access & Trails

Walking paths for all.

Lots of greenery on paths, trees!

Make quirky gardens to wander through.

## **Neighborhood Path**

## **Neighborhood Path: Moving Across Topography**