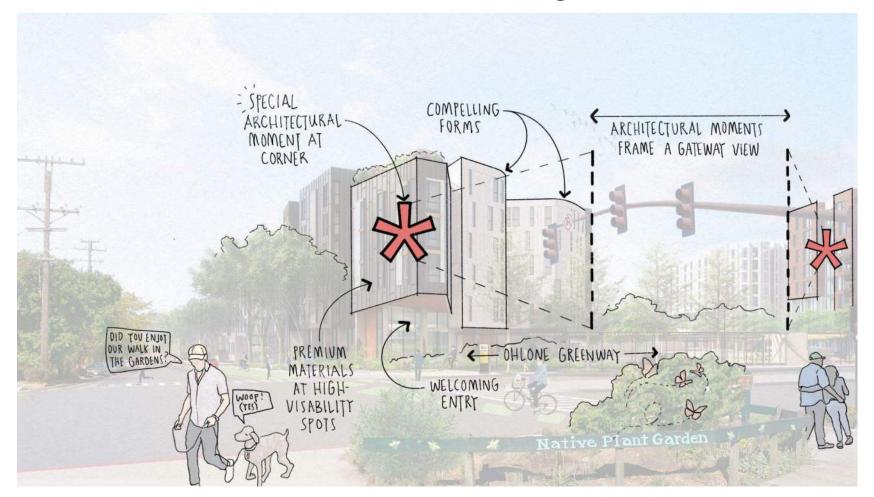

#### Feedback: Architecture

Create special corner moments!

Avoid bland, 'boxy' architecture.

Vary materials and character of each building.

Use warm materials like wood, shingles, and stucco.

#### **Architecture**