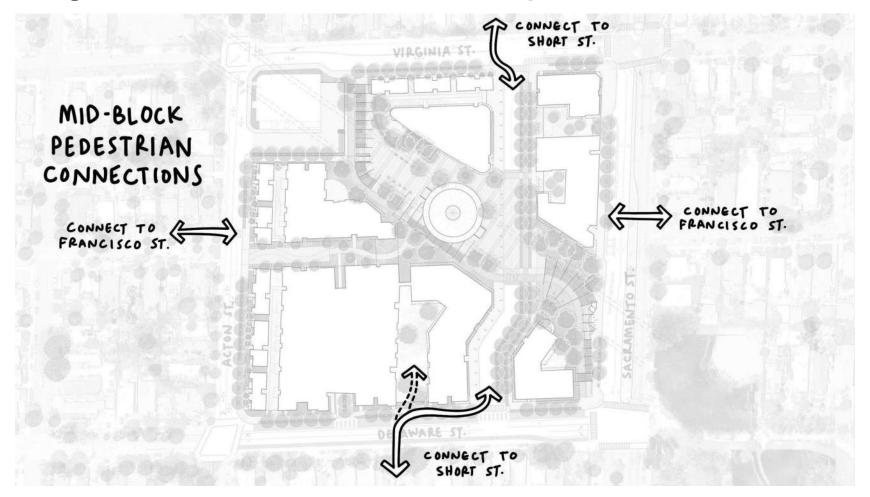

## **Neighborhood Walkability**

#### Feedback: Streets & Sidewalks

The garage entry will bring more traffic.
Avoid placing it on quiet streets.

Create planting buffers between buildings and streets.

Plant street trees!

Keep the neighborhood's residential feel.