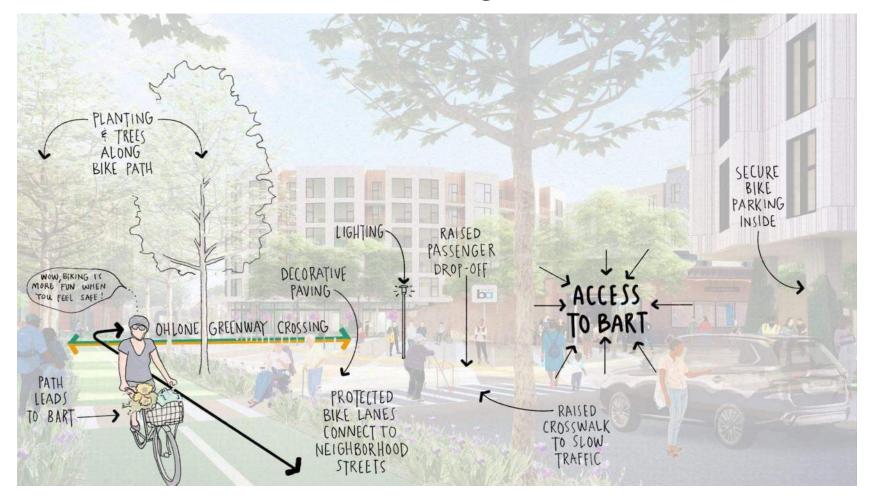

### Feedback: BART & Vehicular Access

Separate vehicular traffic from bike traffic.

Bike connection from station to neighborhood.

Make station accessible for all.

# **BART Access Road Rendering**

### **BART Access Road Rendering**