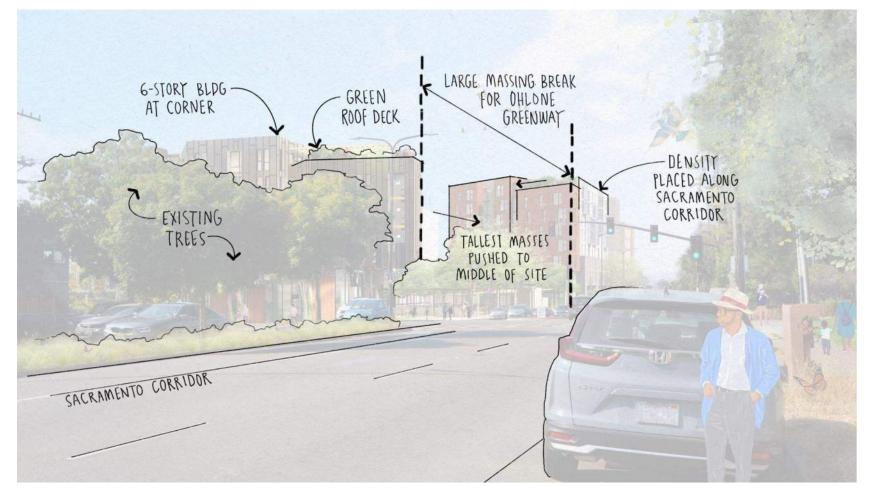

### **Feedback: Ohlone Greenway**

Protected bike lanes and separated walking paths.

Direct diagonal
Ohlone Greenway
connection.

Lots of secure bike parking!

### Feedback: Ohlone Greenway

### **Ohlone Greenway**

## **Ohlone Greenway: A Public Colonnade**