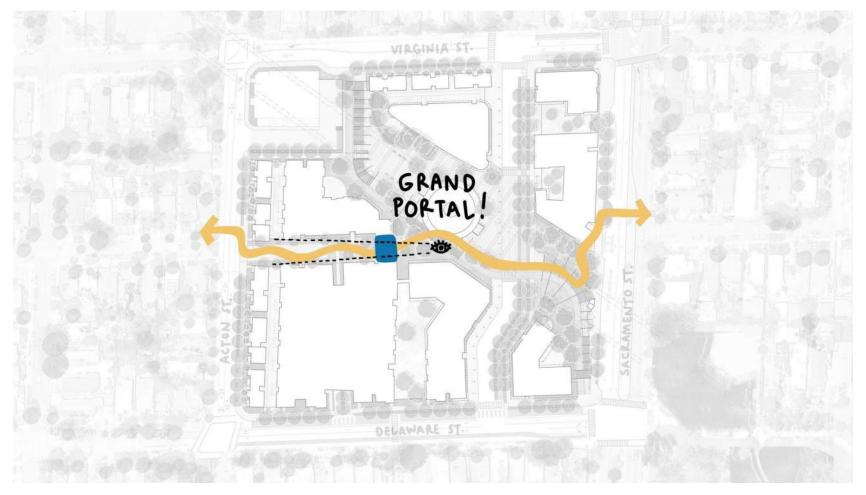

# **Neighborhood Path at Portal Rendering**

### **Neighborhood Path at Portal Rendering**