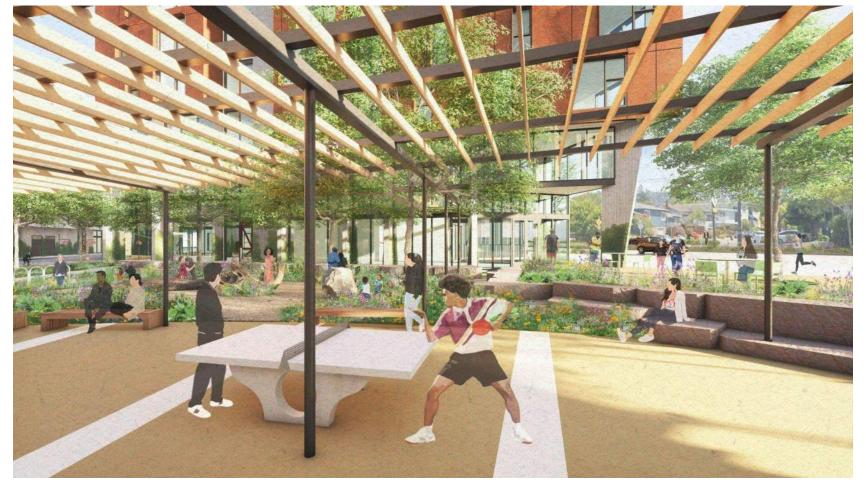

ndering**









# **Acton St Rendering**









## **Acton St Rendering**









#### Feedback: Architecture

Create special corner moments!

Avoid bland, 'boxy' architecture.

Vary materials and character of each building.

Use warm materials like wood, shingles, and stucco.









#### **Architecture**











## **Sacramento & Delaware Rendering**









## **Sacramento & Delaware Rendering**









## **Ohlone Greenway Colonnade Rendering**









## **Ohlone Greenway Colonnade Rendering**











#### Feedback: Sense of Place









## **Open Space: Connect & Complement**









#### **Feedback: Public Active Uses**













#### **Active Uses**





















## **Connecting to Neighborhood: Gardens**















## North Berkeley's front porch









#### North Berkeley's front porch











## **Complementing the Neighborhood**























#### **Destination**









#### **Destination**









# **Summary**









# **Parking Lot**









## 750 Homes + New Open Space







# 11 Renderings































### **Summary**









### **Next Steps: Continuing the conversation**











#### **Thank You!**