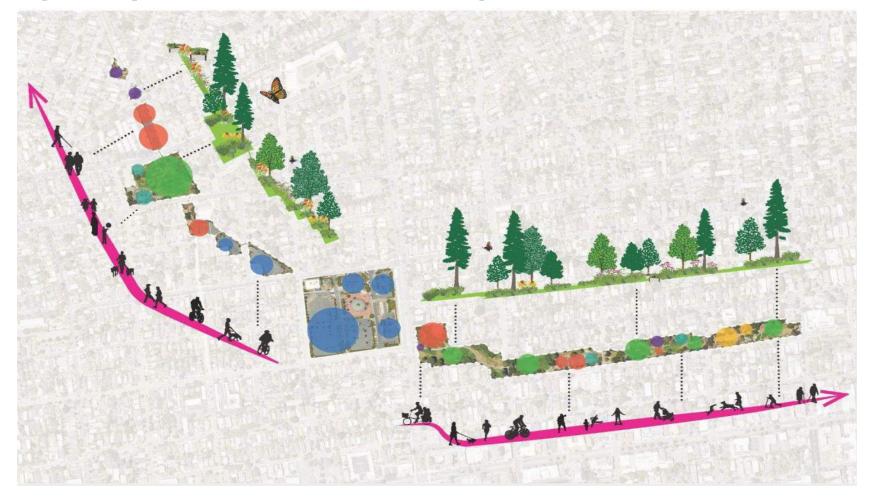

dering**









### **Sacramento St Rendering**









# **Virginia St Rendering**











## **Virginia St Rendering**









# **Delaware St Rendering**









## **Delaware St Rendering**









# **Acton St Rendering**









## **Acton St Rendering**









#### Feedback: Architecture

Create special corner moments!

Avoid bland, 'boxy' architecture.

Vary materials and character of each building.

Use warm materials like wood, shingles, and stucco.









#### **Architecture**











## **Sacramento & Delaware Rendering**









## **Sacramento & Delaware Rendering**









## **Ohlone Greenway Colonnade Rendering**









## **Ohlone Greenway Colonnade Rendering**











#### Feedback: Sense of Place









## **Open Space: Connect & Complement**









#### **Feedback: Public Active Uses**













#### **Active Uses**





















## **Connecting to Neighborhood: Gardens**















## North Berkeley's front porch









#### North Berkeley's front porch











## **Complementing the Neighborhood**























#### **Destination**









#### **Destination**









# **Summary**









# **Parking Lot**









## 750 Homes + New Open Space







# 11 Renderings































### **Summary**









### **Next Steps: Continuing the conversation**











#### **Thank You!**