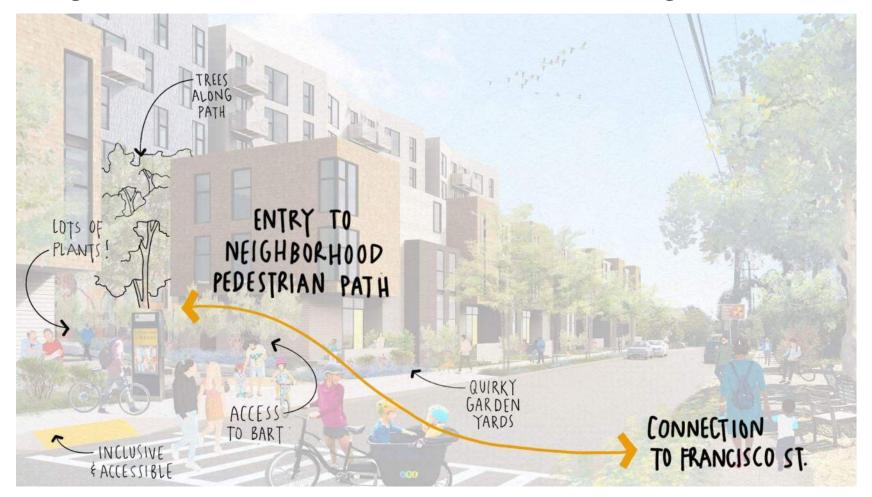

## **Neighborhood Path at Acton St Rendering**

#### Feedback: Streets & Sidewalks

The garage entry will bring more traffic.
Avoid placing it on quiet streets.

Create planting buffers between buildings and streets.

Plant street trees!

Keep the neighborhood's residential feel.

#### Feedback: Pedestrian Access & Trails

Walking paths for all.

Lots of greenery on paths, trees!

Make quirky gardens to wander through.