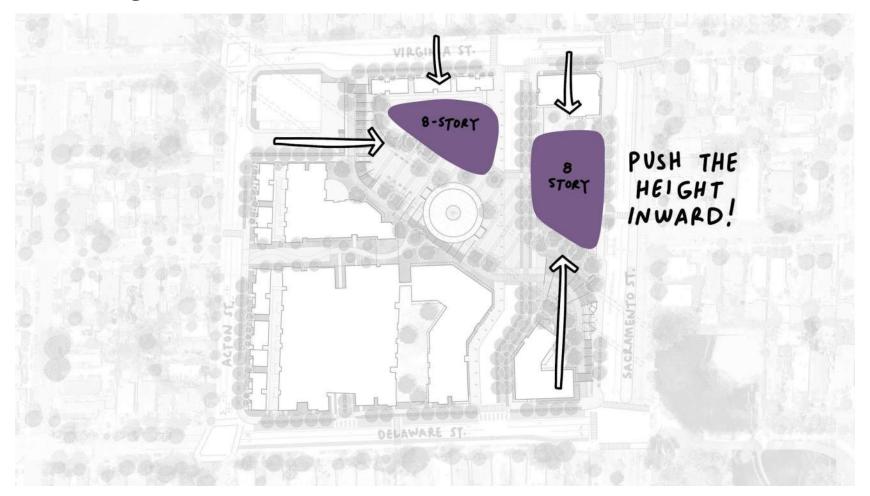

## Feedback: Massing & Scale

Diversify height, especially on residential edges.

More height & density in the middle.

Design should respond to context.

# **Massing**

## **Diversity of Massing**