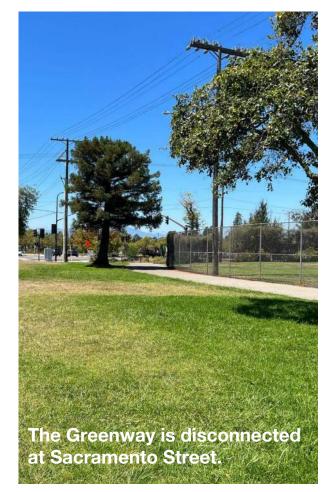

### **Feedback: Ohlone Greenway**

Protected bike lanes and separated walking paths.

Direct diagonal
Ohlone Greenway
connection.

Lots of secure bike parking!

### **Ohlone Greenway**