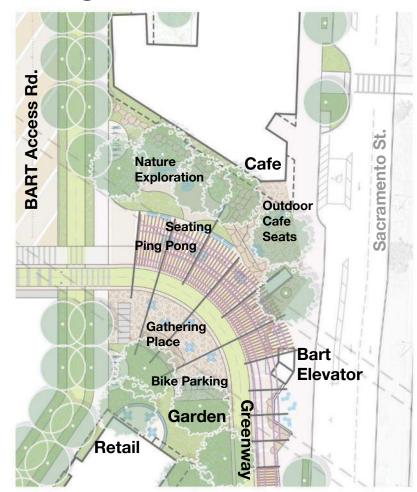

### **Feedback: Ohlone Greenway**

Protected bike lanes and separated walking paths.

Direct diagonal
Ohlone Greenway
connection.

Lots of secure bike parking!

### Feedback: Ohlone Greenway

### **Ohlone Greenway**