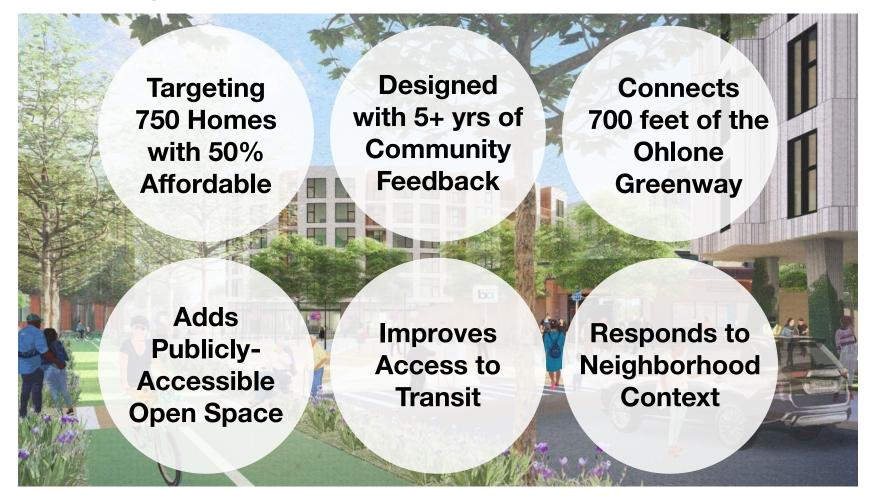

## **5 Years of Community Input & Meetings** (#50)

BART Entrance

Joint Vision & Priorities:

500 homes

Where We Are:

**750** homes

Joint Vision & Priorities:

**1,200** homes

BART Entrance

310 residential parking

4,000 sf public ground floor uses

55K sf publicly accessible open space

## 750 Homes + New Open Space