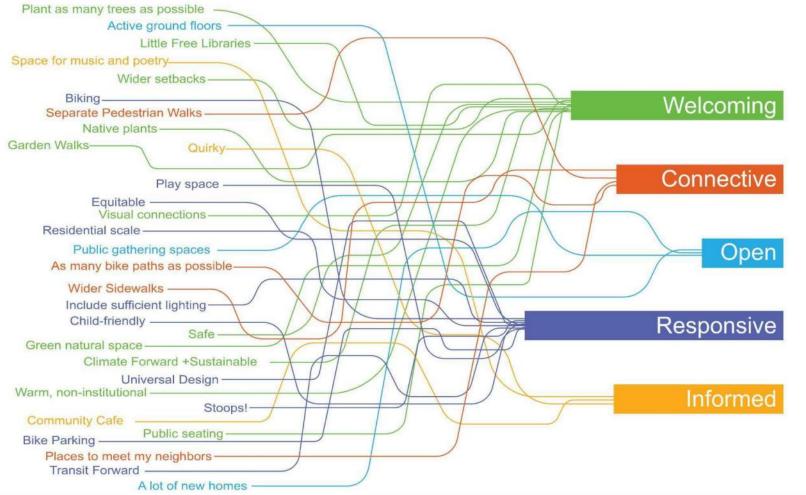

turnout, civil discussion

Hundreds of people gathered Thursday night to hear what kind of housing could be built at the North Berkeley BART station. Officials vowed to be as transparent as possible.

By Janis Mara March 16, 2018, 11:00 a.m.













## **5 Years of Community Input & Meetings** (#50)











BART Entrance

Joint Vision & Priorities:

500 homes

Where We Are:

**750** homes

Joint Vision & Priorities:

**1,200** homes











BART Entrance

310 residential parking

4,000 sf public ground floor uses

55K sf publicly accessible open space







## **Community Engagement: Conversations**













## **Community Engagement: Gathering Ideas**

















## **Community Engagement: Diversity of Opinions**









## **Community Engagement: Emerging Values**









## **Community Informed Design**











## **Existing Site**







# **Engaging Edges**









## **Neighborhood Walkability**













## **Neighborhood Access from every side**









## **Visual Connections throughout**









#### Feedback: Streets & Sidewalks

The garage entry will bring more traffic.
Avoid placing it on quiet streets.

Create planting buffers between buildings and streets.

Plant street trees!

Keep the neighborhood's residential feel.









### **Slow Streets**









## **Neighborhood Stoops**













## **Neighborhood Stoops**









### **Green Streets and Garden Yards**















### **Green Streets and Garden Yards**









## **Unique & Contextual at each Street**









## **Intuitive Connections**







## Feedbac