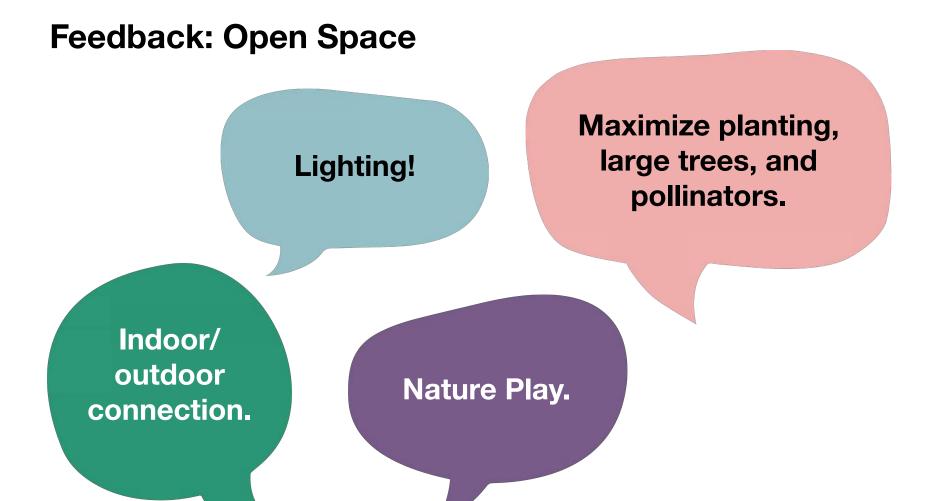

## **Virginia St Rendering**









# **Delaware St Rendering**









## **Delaware St Rendering**









# **Acton St Rendering**









## **Acton St Rendering**









#### Feedback: Architecture

Create special corner moments!

Avoid bland, 'boxy' architecture.

Vary materials and character of each building.

Use warm materials like wood, shingles, and stucco.









#### **Architecture**











## **Sacramento & Delaware Rendering**









## **Sacramento & Delaware Rendering**









## **Ohlone Greenway Colonnade Rendering**









## **Ohlone Greenway Colonnade Rendering**











#### Feedback: Sense of Place









## **Open Space: Connect & Complement**









#### **Feedback: Public Active Uses**













#### **Active Uses**





















## **Connecting to Neighborhood: Gardens**















## North Berkeley's front porch









#### North Berkeley's front porch











## **Complementing the Neighborhood**























#### **Destination**









#### **Destination**









# **Summary**









# **Parking Lot**









## 750 Homes + New Open Space







# 11 Renderings































### **Summary**









### **Next Steps: Continuing the conversation**











#### **Thank You!**