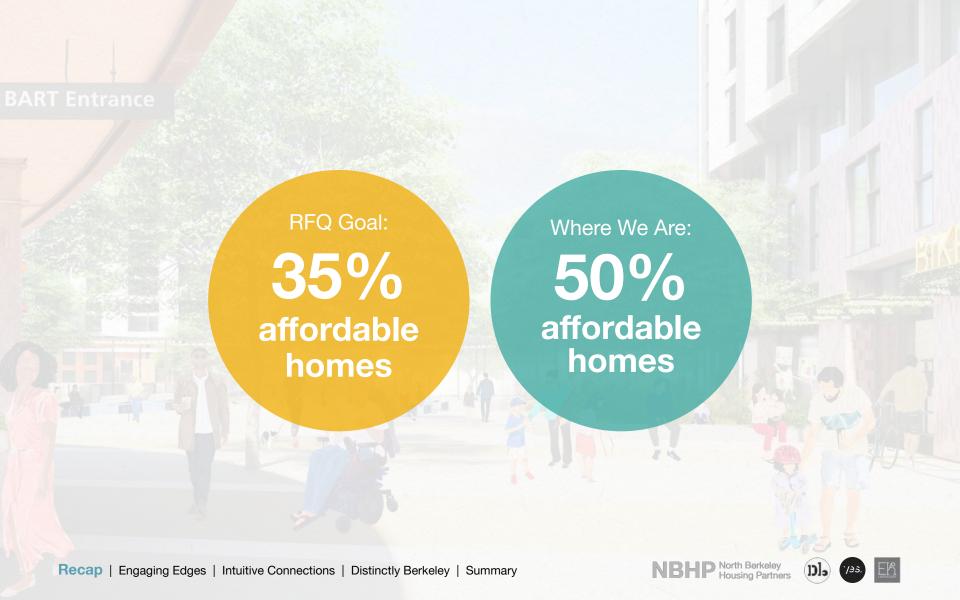

## **5 Years of Community Input & Meetings** (#50)

BART Entrance

Joint Vision & Priorities:

500 homes

Where We Are:

**750** homes

Joint Vision & Priorities:

**1,200** homes