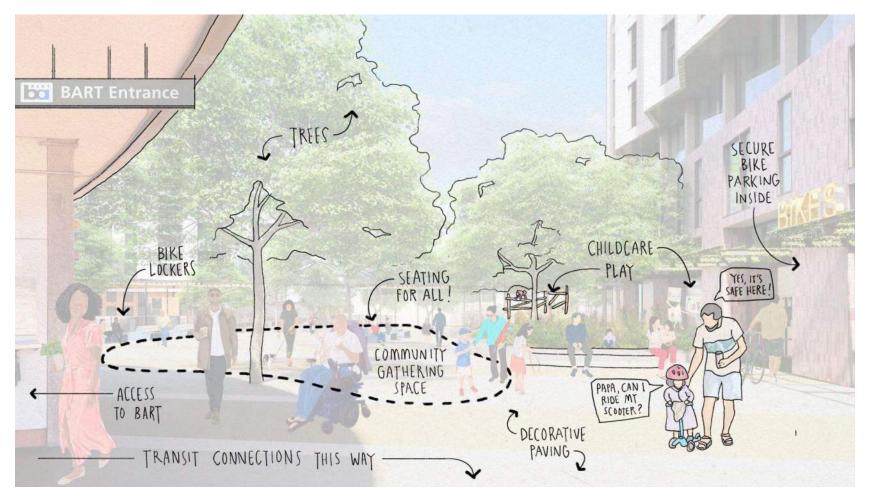

BART Entrance

## **5 Years of Community Input & Meetings** (#50)

BART Entrance

Joint Vision & Priorities:

500 homes

Where We Are:

**750** homes

Joint Vision & Priorities:

**1,200** homes

BART Entrance

310 residential parking

4,000 sf public ground floor uses

55K sf publicly accessible open space