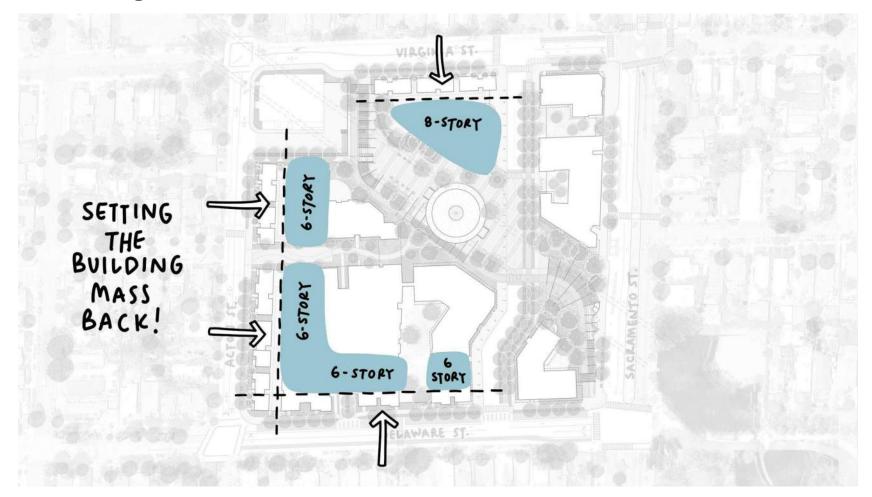

## Feedback: Massing & Scale

Diversify height, especially on residential edges.

More height & density in the middle.

Design should respond to context.

# **Massing**

## **Diversity of Massing**