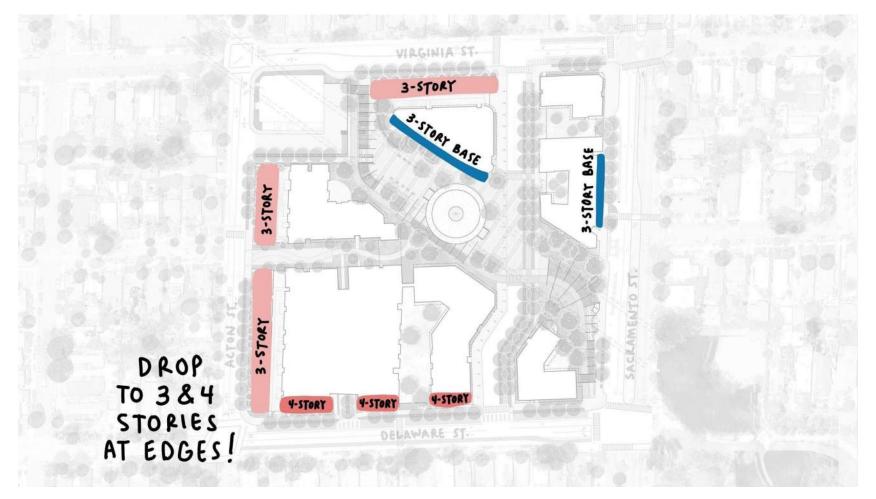

## Feedback: Massing & Scale

Diversify height, especially on residential edges.

More height & density in the middle.

Design should respond to context.

# **Massing**

## **Diversity of Massing**