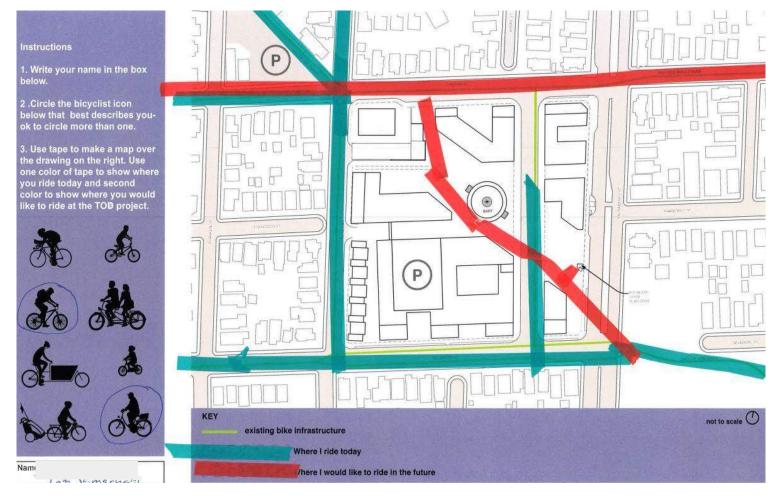

### **Feedback: Ohlone Greenway**

Protected bike lanes and separated walking paths.

Direct diagonal
Ohlone Greenway
connection.

Lots of secure bike parking!

### Feedback: Ohlone Greenway

#### Feedback: Bike Access & Infrastructure

Maximize all the **Create secure** bike parking biking options. throughout the site. **Maintain bike** boulevards.