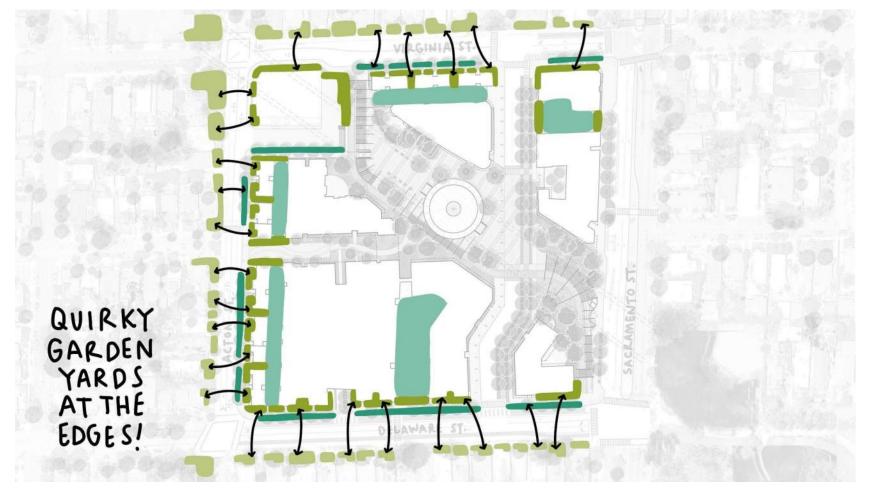

### **Green Streets and Garden Yards**

#### Feedback: Pedestrian Access & Trails

Walking paths for all.

Lots of greenery on paths, trees!

Make quirky gardens to wander through.