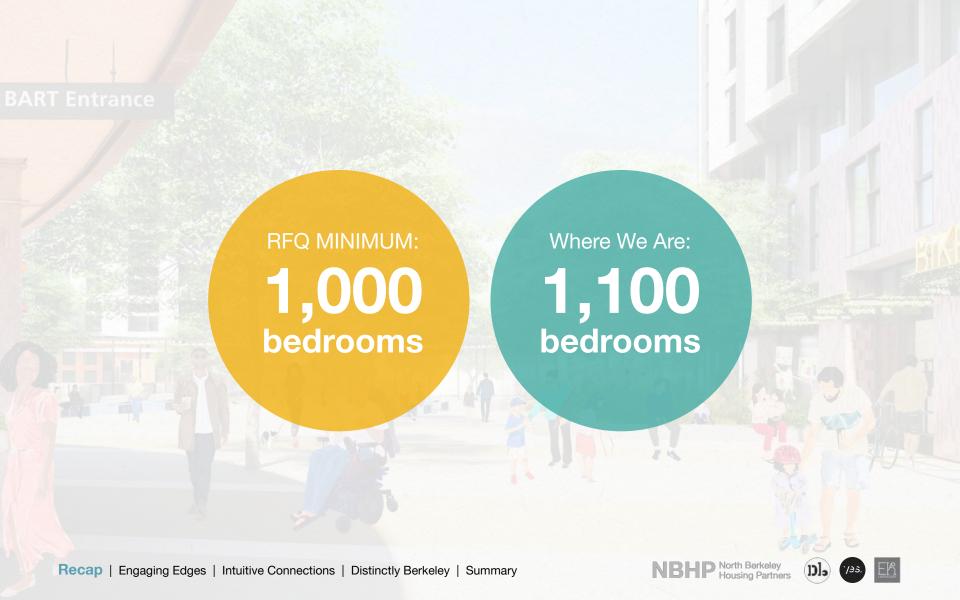

## **5 Years of Community Input & Meetings** (#50)

BART Entrance

Joint Vision & Priorities:

500 homes

Where We Are:

**750** homes

Joint Vision & Priorities:

**1,200** homes