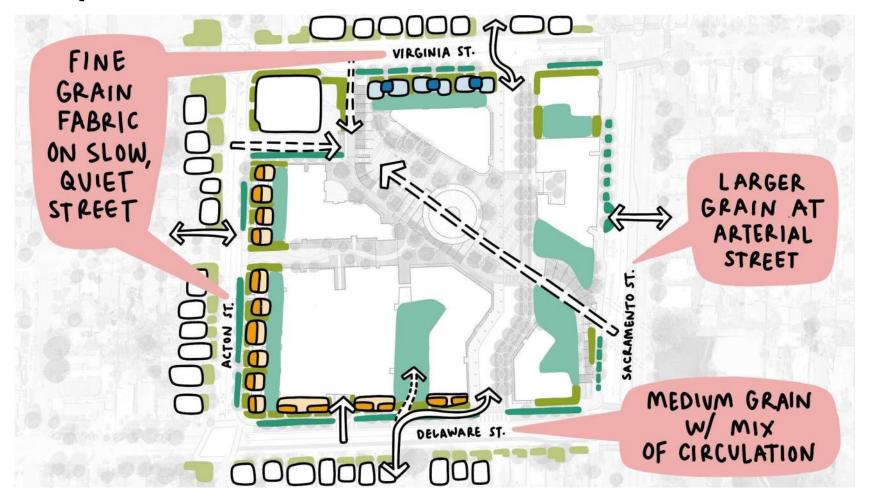

## **Neighborhood Walkability**

## **Neighborhood Access from every side**

#### Feedback: Streets & Sidewalks

The garage entry will bring more traffic.
Avoid placing it on quiet streets.

Create planting buffers between buildings and streets.

Plant street trees!

Keep the neighborhood's residential feel.