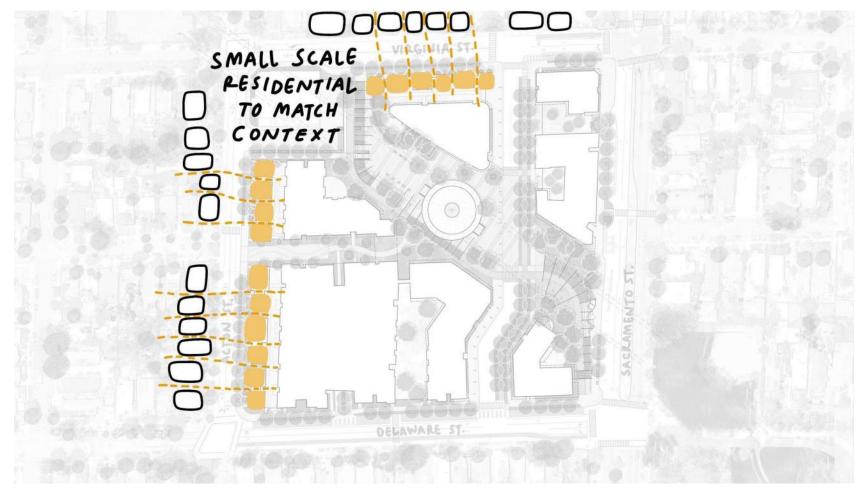

## Feedback: Massing & Scale

Diversify height, especially on residential edges.

More height & density in the middle.

Design should respond to context.

## **Diversity of Massing**