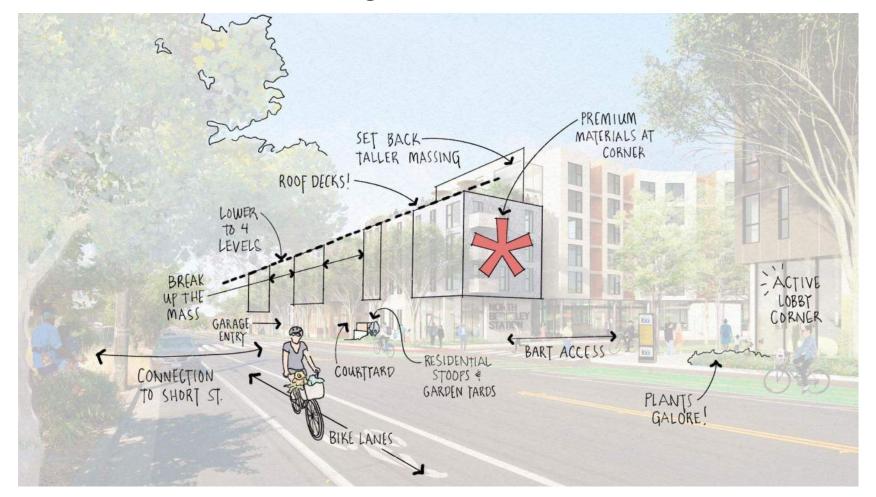

## Feedback: Massing & Scale

Diversify height, especially on residential edges.

More height & density in the middle.

Design should respond to context.

# **Massing**

## **Diversity of Massing**