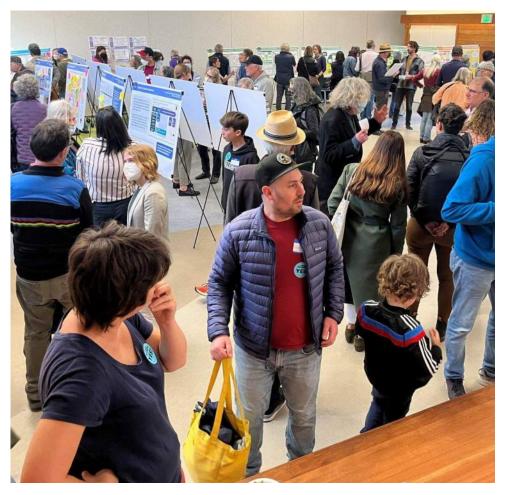

## **5 Years of Community Input & Meetings**

#### North Berkeley BART housing discussion gets big turnout, civil discussion

Hundreds of people gathered Thursday night to hear what kind of housing could be built at the North Berkeley BART station. Officials vowed to be as transparent as possible.

By Janis Mara March 16, 2018, 11:00 a.m.