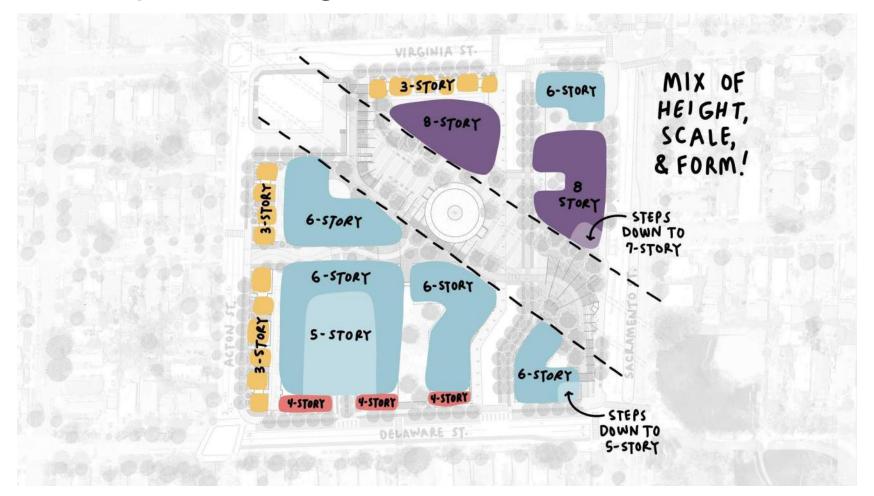

## Feedback: Massing & Scale

Diversify height, especially on residential edges.

More height & density in the middle.

Design should respond to context.

# **Massing**

### Scale

## **Diversity of Massing**