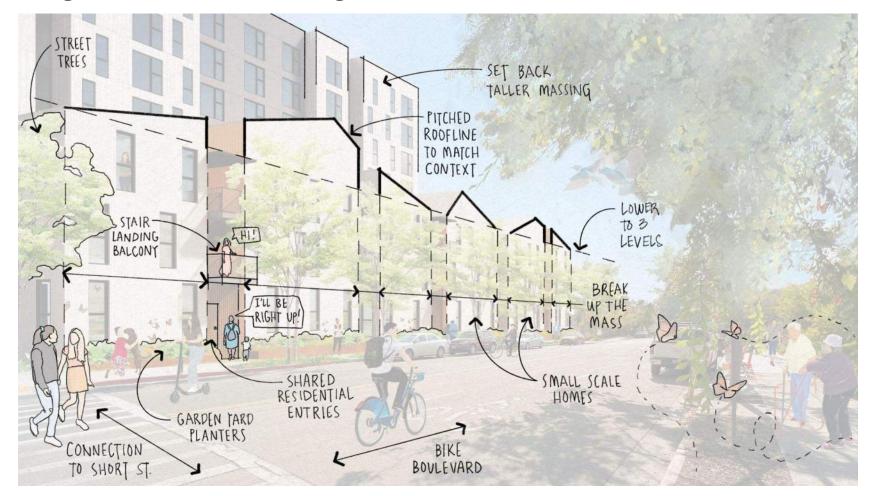

## Feedback: Massing & Scale

Diversify height, especially on residential edges.

More height & density in the middle.

Design should respond to context.

# **Massing**