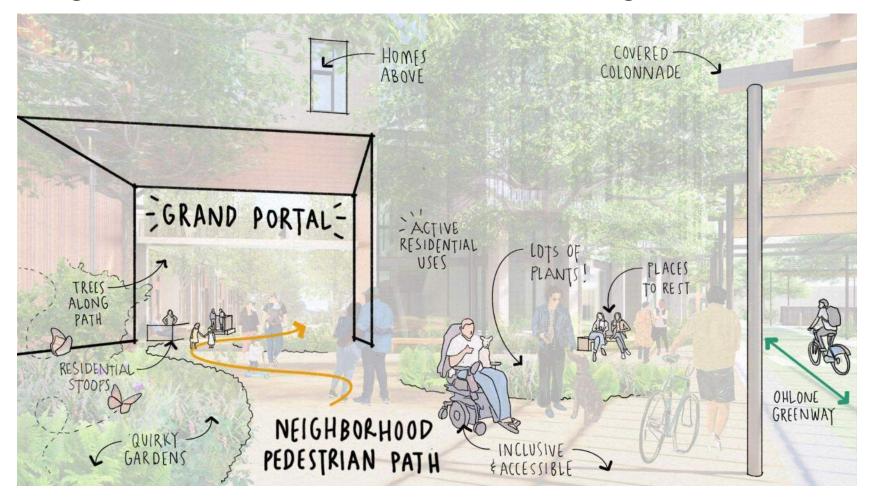

# **Neighborhood Path at Portal Rendering**

### **Neighborhood Path at Portal Rendering**

#### Feedback: Pedestrian Access & Trails

Walking paths for all.

Lots of greenery on paths, trees!

Make quirky gardens to wander through.

#### Feedback: Streets & Sidewalks

The garage entry will bring more traffic.
Avoid placing it on quiet streets.

Create planting buffers between buildings and streets.

Plant street trees!

Keep the neighborhood's residential feel.