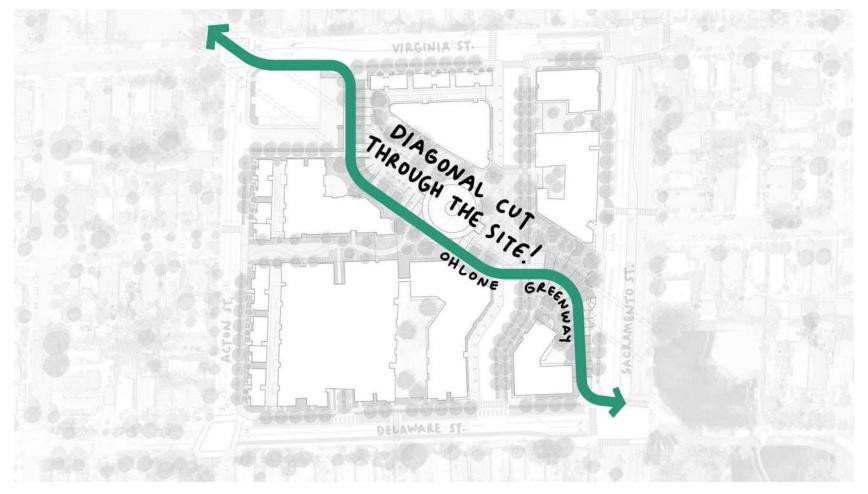

### **Feedback: Ohlone Greenway**

Protected bike lanes and separated walking paths.

Direct diagonal
Ohlone Greenway
connection.

Lots of secure bike parking!

### **Ohlone Greenway**