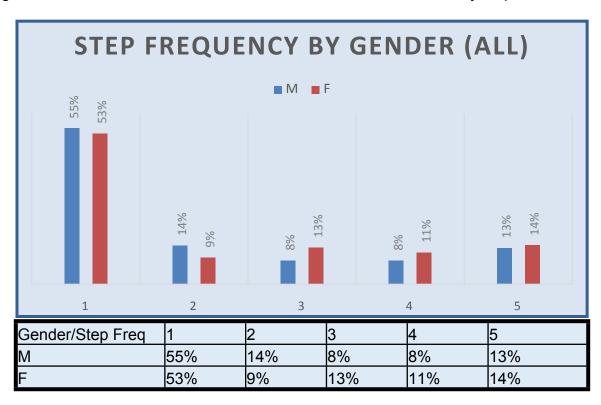

An overview of the recruitment process and step frequency was conducted for recruitment activity during the 2018 calendar year which included internal and external candidates. This data was tracked and produced using City Neogov software. The summary data indicates most recruitments were new to the classification, and no significant differences were noted between males and females in any step.