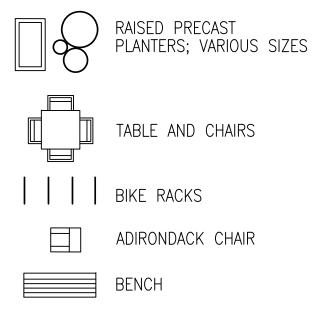

# LEGEND Concrete paving

- 2 Pedestal pavers
- 3 Bench
- 4 Table & chairs
- 5 Adirondack chair 6 Built-in bench
- **7** Bike rack
- 8 Seatwall
- 9 Raised planters
- 10 Low railing
- Grill and kitchen
- **(12)** Greenscreen with vines
- Planting pots in aggregate bed
- **14** Stormwater treatment area
- 15 Precast pots
- Accent Tree in planting area
- Planter with vines at trellis

| drawn           |
|-----------------|
| checked         |
| date            |
| scale           |
| job no.<br>1802 |
| sheet           |
| L1.4            |
|                 |

LEGEND

- Concrete paving 2 Pedestal pavers 3 Bench 4 Table & chairs **(5)** Adirondack chair
- 6 Built-in bench
- **Bike rack**
- 8 Seatwall
- 9 Raised planters
- 10 Low railing
- Grill and kitchen
- Greenscreen with vines
- Gravel & vines in pots
- **14** Stormwater treatment area
- 15 Precast pots
- Accent Tree in planting area