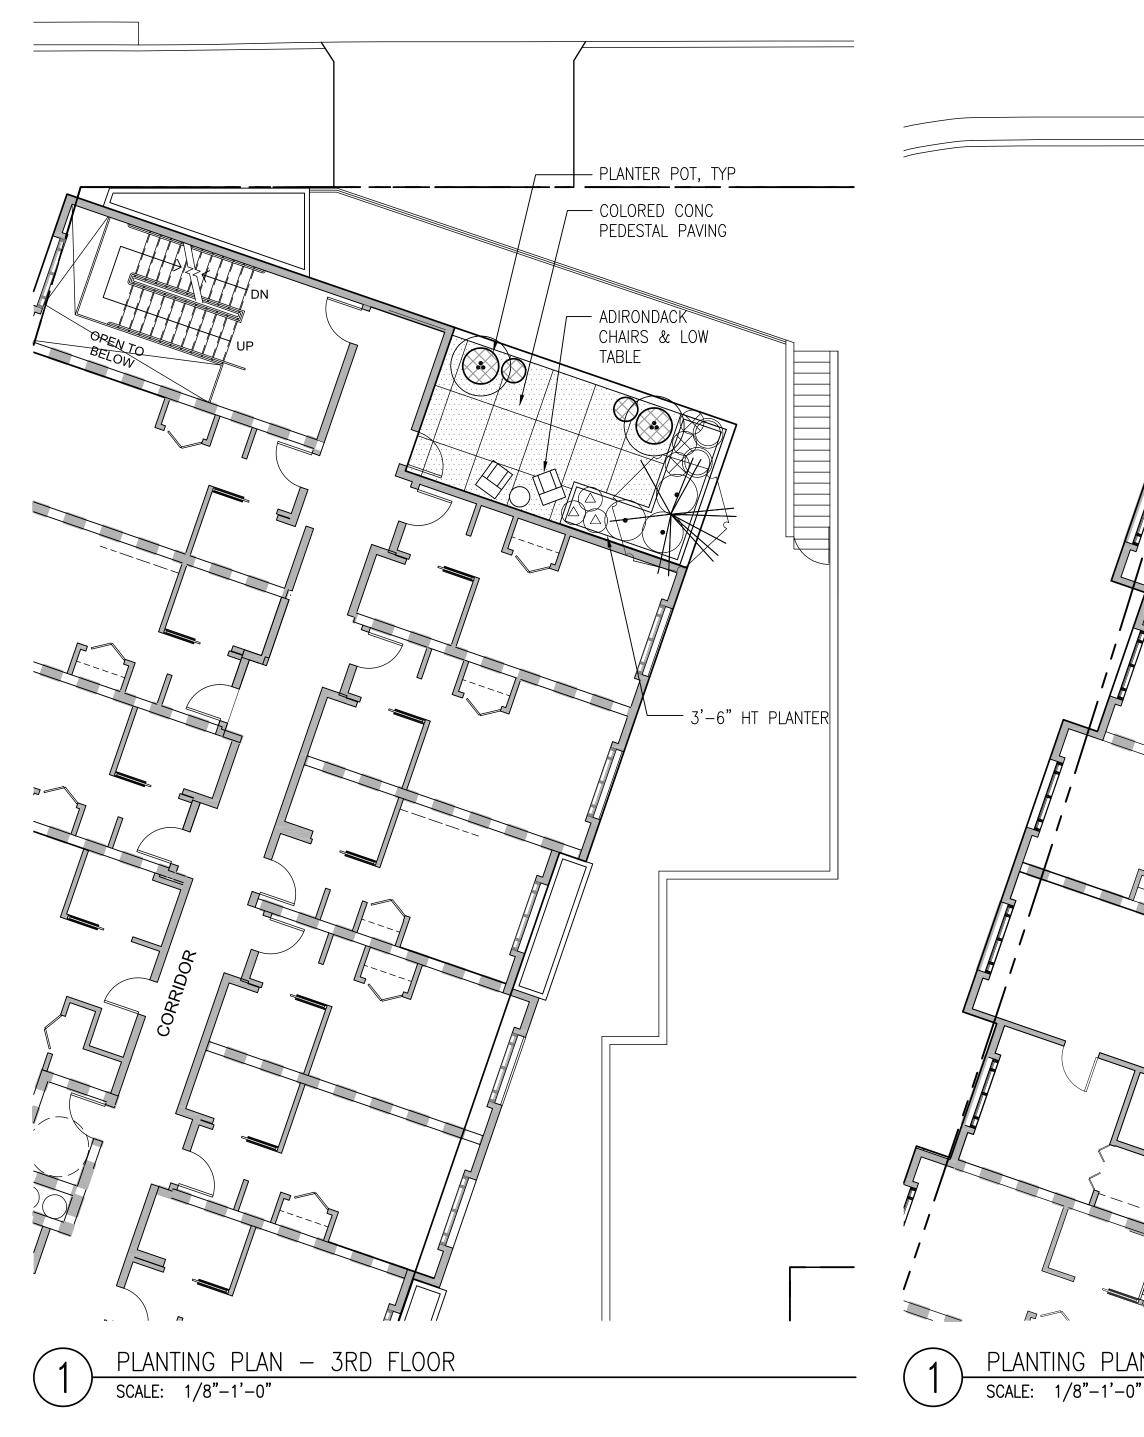

## 3RD & 5TH LEVEL PLANTING MATERIALS

- RAISED PRECAST PLANTERS Acer palmatum 'Sango Kaku' Coralbark Maple Anemone x hybrida Japanese anemone Cercis canadensis Redbud Correa 'Rays Tangerine' Australian fuchsia Loropetalum v. rubrum fringe flower Polystichum munitium California sword fern Sarcococca bookeriana sweet box Sarcococca hookeriana - sweet box
- PRECAST POTS Annuals tbd Carex spp. sedge Citrus limon ' Meyer Improved' meyer lemon Citrus kumquat kumquat Kniphofia uvaria torch lily Juncus patens gray rush Phormium hybrids New Zealand flax

VINES Campsis radicans - trumpet vine

| revisions                            | by |
|--------------------------------------|----|
| DRC SUBMITTAL<br>12/15/16 \$ 1/27/17 | _  |
| ZAB SUBMITTAL<br>9/12/17 \$ 1/03/18  | -  |
| ZAB SUBMITTAL<br>3/07/18             | -  |
| ZAB SUBMITTAL<br>6/28/18             | -  |
| DRC SUBMITTAL<br>9/20/18             | —  |
| ZAB SUBMITTAL<br>II/08/18            | _  |
| ZAB SUBMITTAL<br>03/20/19            | -  |
| CITY COUNCIL MEETING                 | _  |
| A-12                                 |    |

## RAISED PRECAST PLANTERS Anemone x hybrida - Japanese anemone Loropetalum v. rubrum - fringe flower Phormium 'Margaret Jones' - new zealand flax Polystichum munitium - California sword fern Sarcococca hookeriana - sweet box

PRECAST POTS Annuals - tbd Carex spp. - sedge Citrus limon 'Meyer Improved' - meyer lemon Citrus kumquat - kumquat Kniphofia uvaria - torch lily Juncus patens - gray rush Phormium hybrids - new zeland flax

#### VINES

Campsis radicans - trumpet vine Hardenbergia violacea 'Happy Wanderer' - lilac vine

|                             | COMMON NAME                          |     |
|-----------------------------|--------------------------------------|-----|
| SEN'                        | SCARLET SENTIEL<br>MAPLE, 24"BOX     |     |
|                             | TRIDENT MAPLE,<br>24"BOX             |     |
| à 'dynamite'                | CRAPE MYRTLE                         |     |
| GU KAKU''<br>NSTALLED       | JAPANESE MAPLE,<br>36"BOX            |     |
| TRONG'<br>INSTALLED         | COLUMNAR RED<br>MAPLE, 36" BOX       |     |
|                             | BOXLEAF AZARA                        |     |
| MULTI<br>NSTALLED           | EASTERN REDBUD,<br>24"BOX            |     |
| IMPROVED'                   | MEYER LEMON<br>KUMQUAT               | ΡL  |
| 5                           | ORANGE SWEET<br>OLIVE                | 1.  |
| 'HONORINE                   | JAPANESE ANEMONE                     |     |
| ARITA BOP'                  | BLUE PENSTEMON                       |     |
| RINE'                       | BERKELEY SEDGE<br>AUSTRALIAN FUCHSIA | 2.  |
|                             | KANGAROO PAWS                        |     |
|                             | TORCH LILY                           | 3.  |
| 'BREEZE'                    | LOMANDRA                             |     |
| RUM 'BLUSH'                 | FRINGE FLOWER                        |     |
|                             | DAYLILLY                             |     |
|                             | NEW ZEALAND FLAX                     | IRI |
| 5                           | DEER GRASS                           | 1.  |
| M                           | CA. SWORD FERN                       |     |
| JONES'                      | NEW ZEALAND FLAX                     |     |
| BLUE'                       | T. BLUE ROSEMARY                     |     |
| IANA HUMILIS                | SWEET BOX                            | 2.  |
| 5                           | PURPLE TOP                           |     |
|                             | TRUMPET VINE                         |     |
| WANDERER'                   | PURPLE LILAC VINE                    |     |
|                             |                                      | 3.  |
| 'CAPE                       | STONECROP                            |     |
| NGELINA'                    | STONECROP<br>STONECROP               |     |
| /. RUBESCENS<br>I 'PAPRIKA' | BUCKWHEAT<br>YARROW                  |     |
| JAH BLUE'                   | SEDGE SPECIES<br>BLUE FESCUE         |     |
|                             | FEATHER GRASS                        |     |
|                             |                                      |     |
|                             | GRAY SEDGE<br>BERKELEY SEDGE         |     |
| AGINOIDES                   | DWARF PLUMBAGO                       |     |
| М                           | GRAY RUSH<br>SWORD FERN              |     |
|                             |                                      |     |
|                             | –<br>SEDGE SPECIES                   |     |
|                             | TORCH LILY<br>GRAY RUSH              |     |
|                             | NEW ZEALAND FLAX                     |     |
|                             |                                      |     |