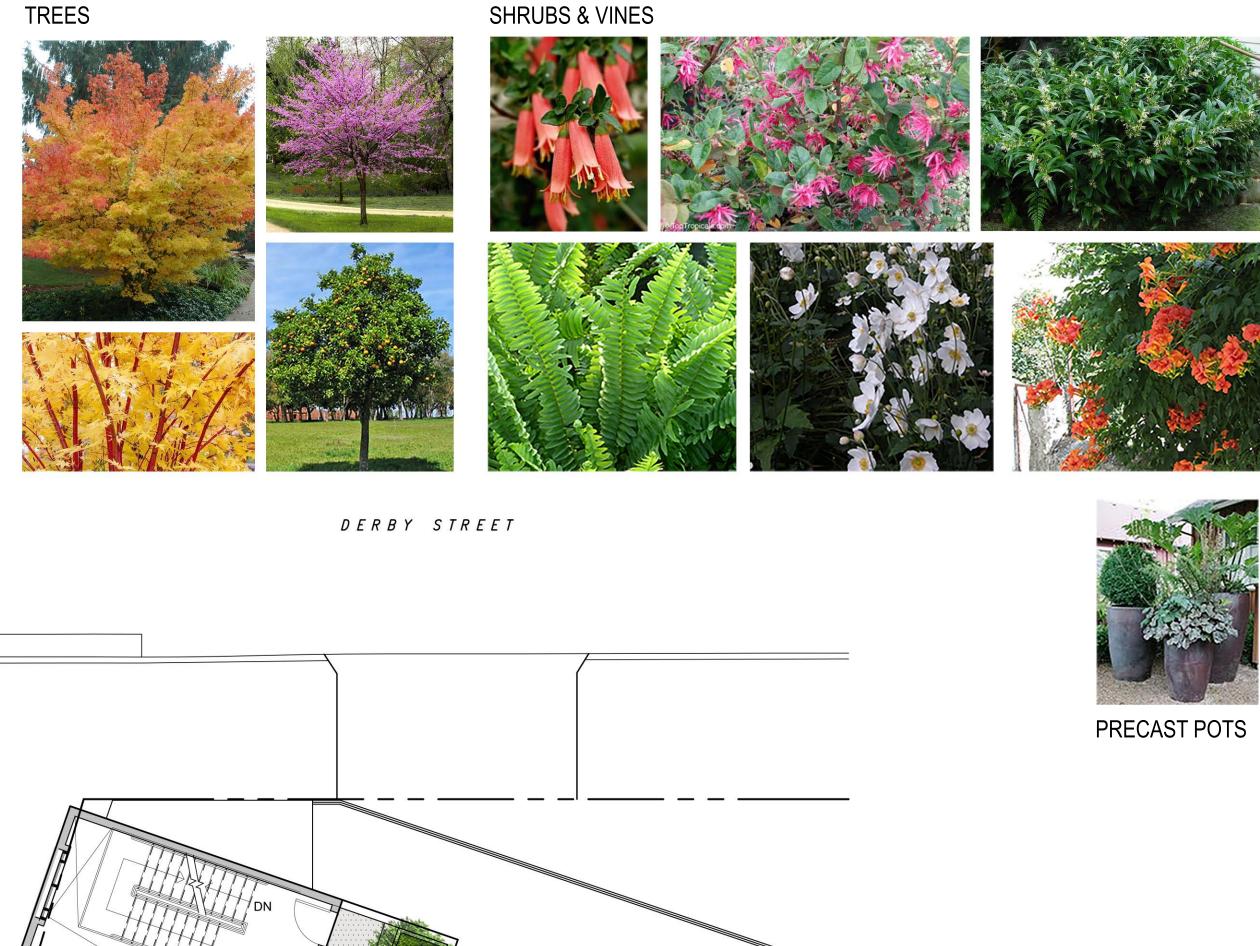

## 3RD & 5TH LEVEL PLANTING MATERIALS

- RAISED PRECAST PLANTERS Acer palmatum 'Sango Kaku' Coralbark Maple Anemone x hybrida Japanese anemone Cercis canadensis Redbud Correa 'Rays Tangerine' Australian fuchsia Loropetalum v. rubrum fringe flower Polystichum munitium California sword fern Sarcococca bookeriana sweet box Sarcococca hookeriana - sweet box
- PRECAST POTS Annuals tbd Carex spp. sedge Citrus limon ' Meyer Improved' meyer lemon Citrus kumquat kumquat Kniphofia uvaria torch lily Juncus patens gray rush Phormium hybrids New Zealand flax

VINES Campsis radicans - trumpet vine

| revisions                            | by |
|--------------------------------------|----|
| DRC SUBMITTAL<br>12/15/16 \$ 1/27/17 | _  |
| ZAB SUBMITTAL<br>9/12/17 \$ 1/03/18  | -  |
| ZAB SUBMITTAL<br>3/07/18             | -  |
| ZAB SUBMITTAL<br>6/28/18             | -  |
| DRC SUBMITTAL<br>9/20/18             | —  |
| ZAB SUBMITTAL<br>II/08/18            | _  |
| ZAB SUBMITTAL<br>03/20/19            | -  |
| CITY COUNCIL MEETING                 | _  |
| A-12                                 |    |

## RAISED PRECAST PLANTERS Anemone x hybrida - Japanese anemone Loropetalum v. rubrum - fringe flower Phormium 'Margaret Jones' - new zealand flax Polystichum munitium - California sword fern Sarcococca hookeriana - sweet box

PRECAST POTS Annuals - tbd Carex spp. - sedge Citrus limon 'Meyer Improved' - meyer lemon Citrus kumquat - kumquat Kniphofia uvaria - torch lily Juncus patens - gray rush Phormium hybrids - new zeland flax

#### VINES

Campsis radicans - trumpet vine Hardenbergia violacea 'Happy Wanderer' - lilac vine

|                             | COMMON NAME                          |     |
|-----------------------------|--------------------------------------|-----|
| SEN'                        | SCARLET SENTIEL<br>MAPLE, 24"BOX     |     |
|                             | TRIDENT MAPLE,<br>24"BOX             |     |
| à 'dynamite'                | CRAPE MYRTLE                         |     |
| GU KAKU''<br>NSTALLED       | JAPANESE MAPLE,<br>36"BOX            |     |
| TRONG'<br>INSTALLED         | COLUMNAR RED<br>MAPLE, 36" BOX       |     |
|                             | BOXLEAF AZARA                        |     |
| MULTI<br>NSTALLED           | EASTERN REDBUD,<br>24"BOX            |     |
| IMPROVED'                   | MEYER LEMON<br>KUMQUAT               | ΡL  |
| 5                           | ORANGE SWEET<br>OLIVE                | 1.  |
| 'HONORINE                   | JAPANESE ANEMONE                     |     |
| ARITA BOP'                  | BLUE PENSTEMON                       |     |
| RINE'                       | BERKELEY SEDGE<br>AUSTRALIAN FUCHSIA | 2.  |
|                             | KANGAROO PAWS                        |     |
|                             | TORCH LILY                           | 3.  |
| 'BREEZE'                    | LOMANDRA                             |     |
| RUM 'BLUSH'                 | FRINGE FLOWER                        |     |
|                             | DAYLILLY                             |     |
|                             | NEW ZEALAND FLAX                     | IRI |
| 5                           | DEER GRASS                           | 1.  |
| M                           | CA. SWORD FERN                       |     |
| JONES'                      | NEW ZEALAND FLAX                     |     |
| BLUE'                       | T. BLUE ROSEMARY                     |     |
| IANA HUMILIS                | SWEET BOX                            | 2.  |
| 5                           | PURPLE TOP                           |     |
|                             | TRUMPET VINE                         |     |
| WANDERER'                   | PURPLE LILAC VINE                    |     |
|                             |                                      | 3.  |
| 'CAPE                       | STONECROP                            |     |
| NGELINA'                    | STONECROP<br>STONECROP               |     |
| /. RUBESCENS<br>I 'PAPRIKA' | BUCKWHEAT<br>YARROW                  |     |
| JAH BLUE'                   | SEDGE SPECIES<br>BLUE FESCUE         |     |
|                             | FEATHER GRASS                        |     |
|                             |                                      |     |
|                             | GRAY SEDGE<br>BERKELEY SEDGE         |     |
| AGINOIDES                   | DWARF PLUMBAGO                       |     |
| М                           | GRAY RUSH<br>SWORD FERN              |     |
|                             |                                      |     |
|                             | –<br>SEDGE SPECIES                   |     |
|                             | TORCH LILY<br>GRAY RUSH              |     |
|                             | NEW ZEALAND FLAX                     |     |
|                             |                                      |     |