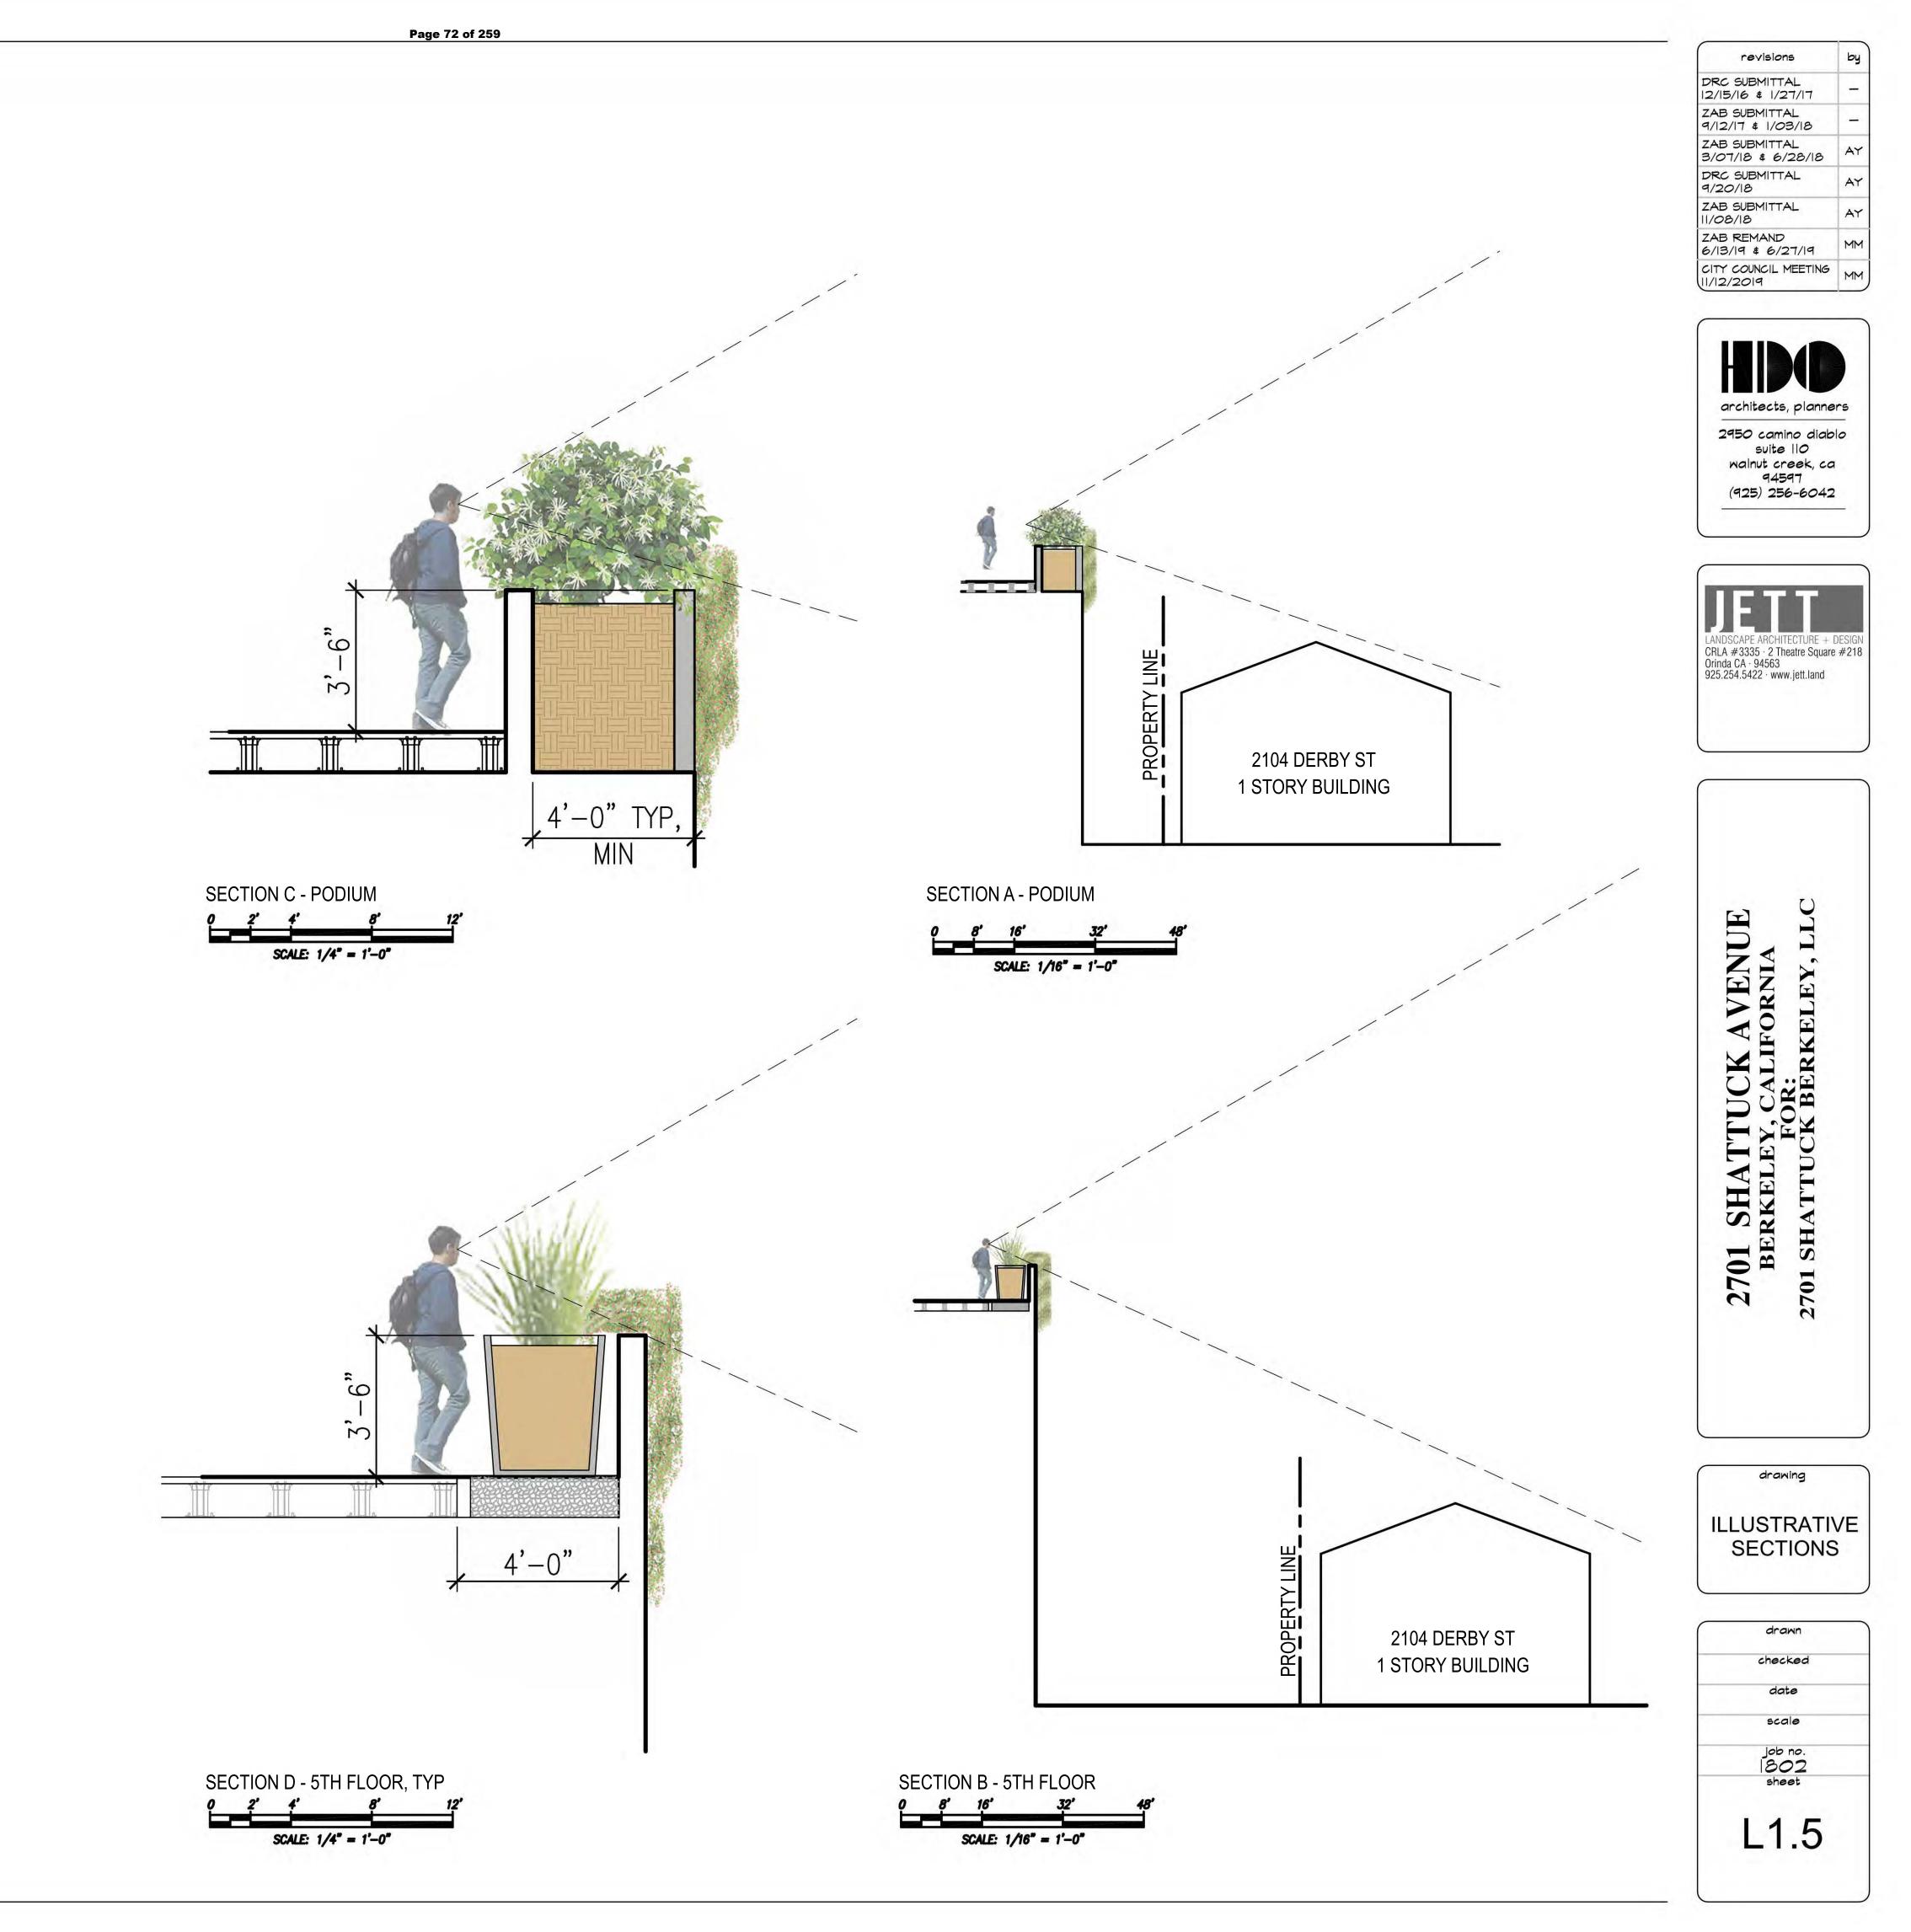

|     |          | -   |
|-----|----------|-----|
|     |          |     |
|     |          |     |
|     | A STATE  |     |
| 1 m | A. M. C. |     |
|     |          | (M) |