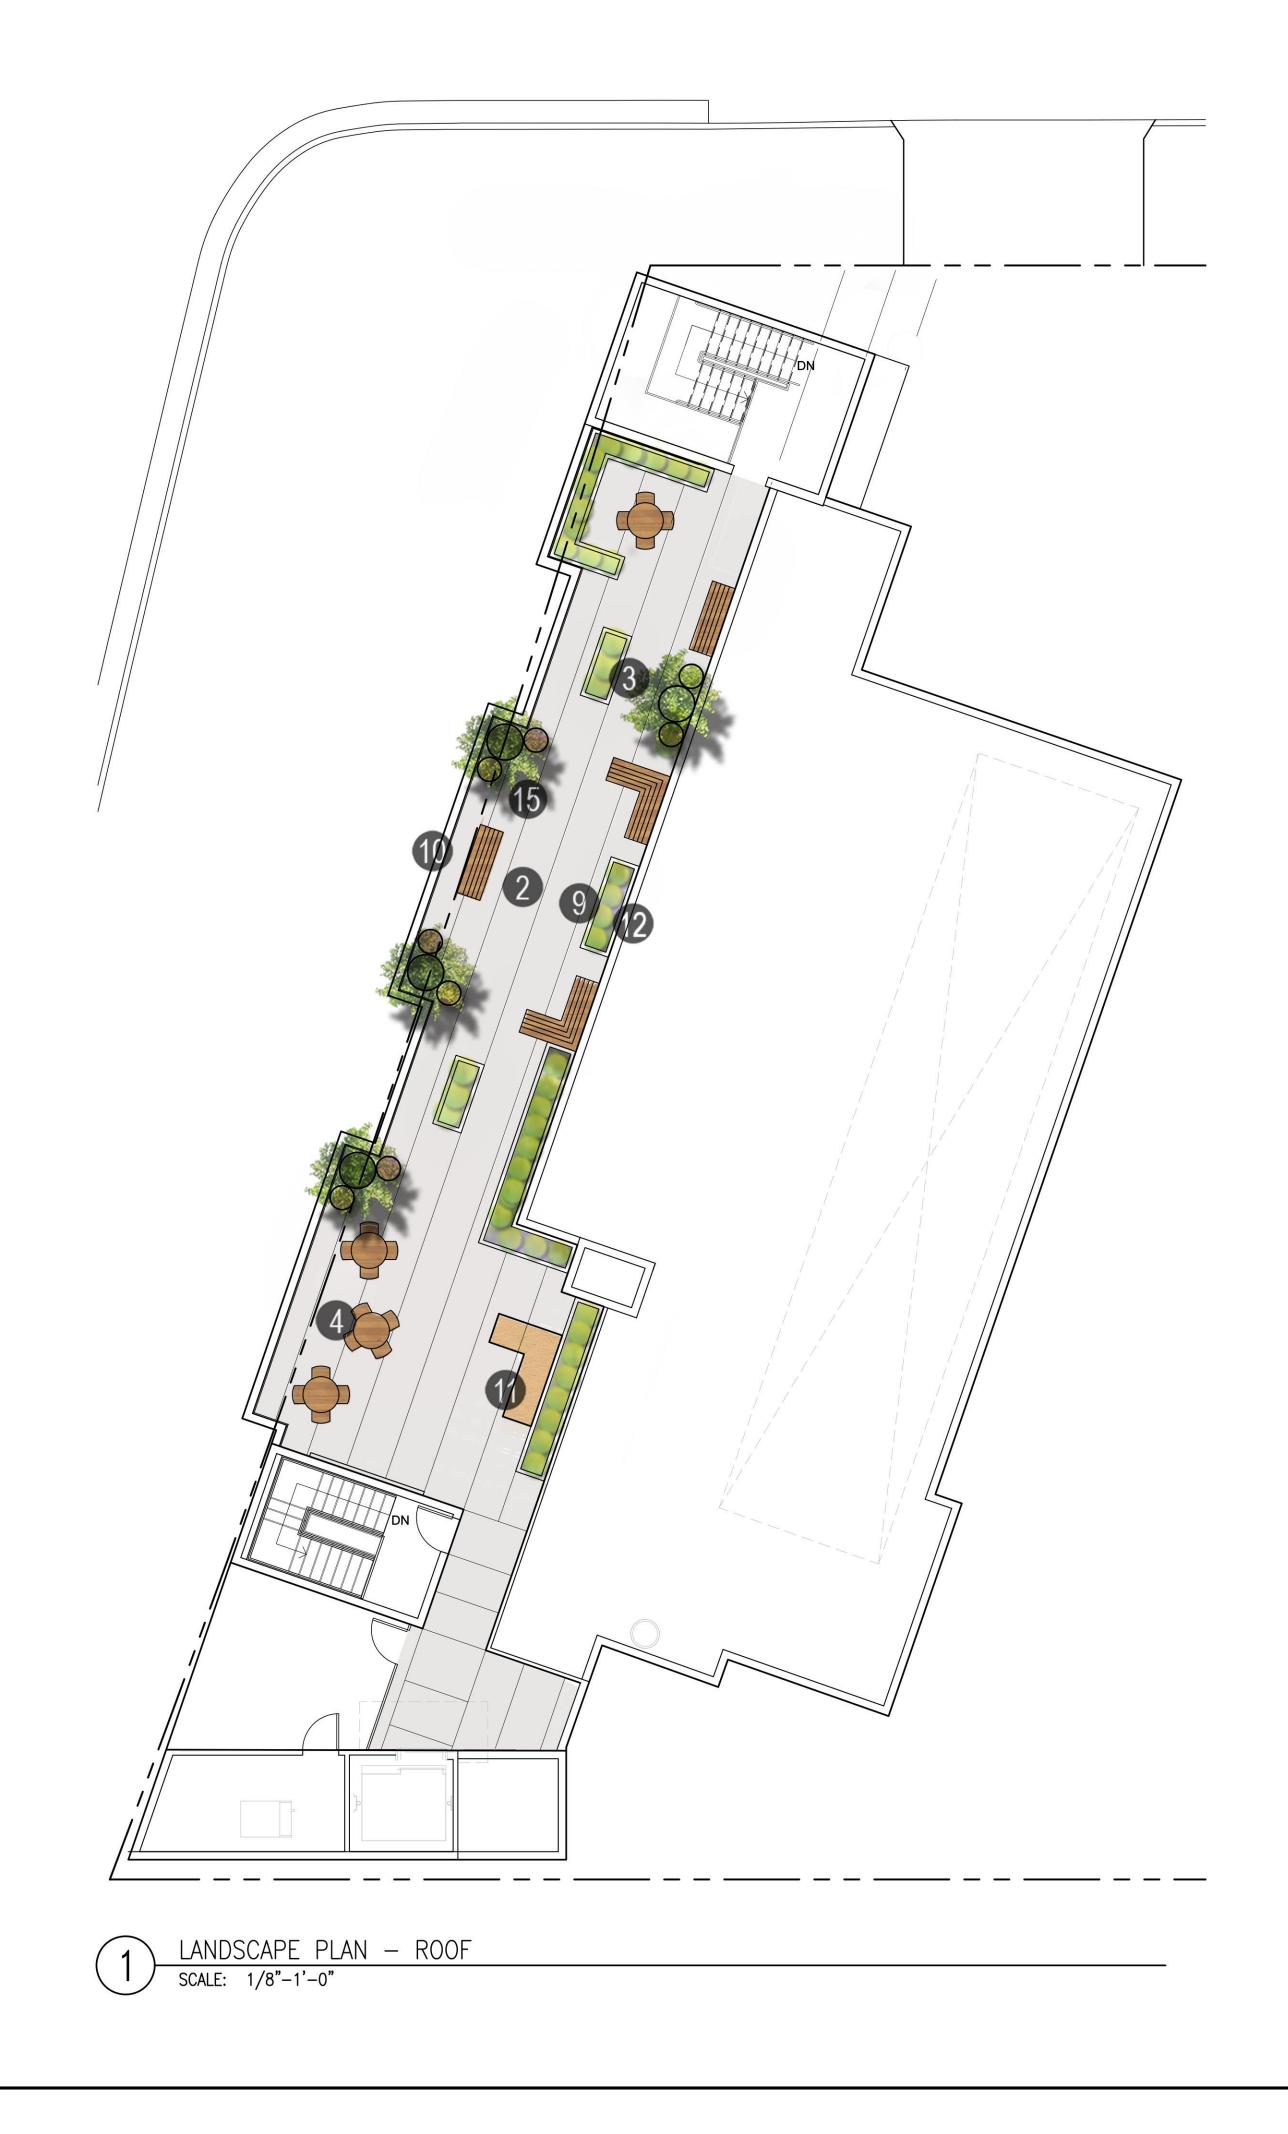

# LEGEND Concrete paving

- 2 Pedestal pavers
- 3 Bench
- 4 Table & chairs
- 5 Adirondack chair 6 Built-in bench
- **7** Bike rack
- 8 Seatwall
- 9 Raised planters
- 10 Low railing
- Grill and kitchen
- **(12)** Greenscreen with vines
- Planting pots in aggregate bed
- **14** Stormwater treatment area
- 15 Precast pots
- Accent Tree in planting area
- Planter with vines at trellis

| drawn           |
|-----------------|
| checked         |
| date            |
| scale           |
| job no.<br>1802 |
| sheet           |
| L1.4            |
|                 |

LEGEND

- Concrete paving 2 Pedestal pavers 3 Bench 4 Table & chairs **(5)** Adirondack chair
- 6 Built-in bench
- **Bike rack**
- 8 Seatwall
- 9 Raised planters
- 10 Low railing
- Grill and kitchen
- Greenscreen with vines
- Gravel & vines in pots
- **14** Stormwater treatment area
- 15 Precast pots
- Accent Tree in planting area