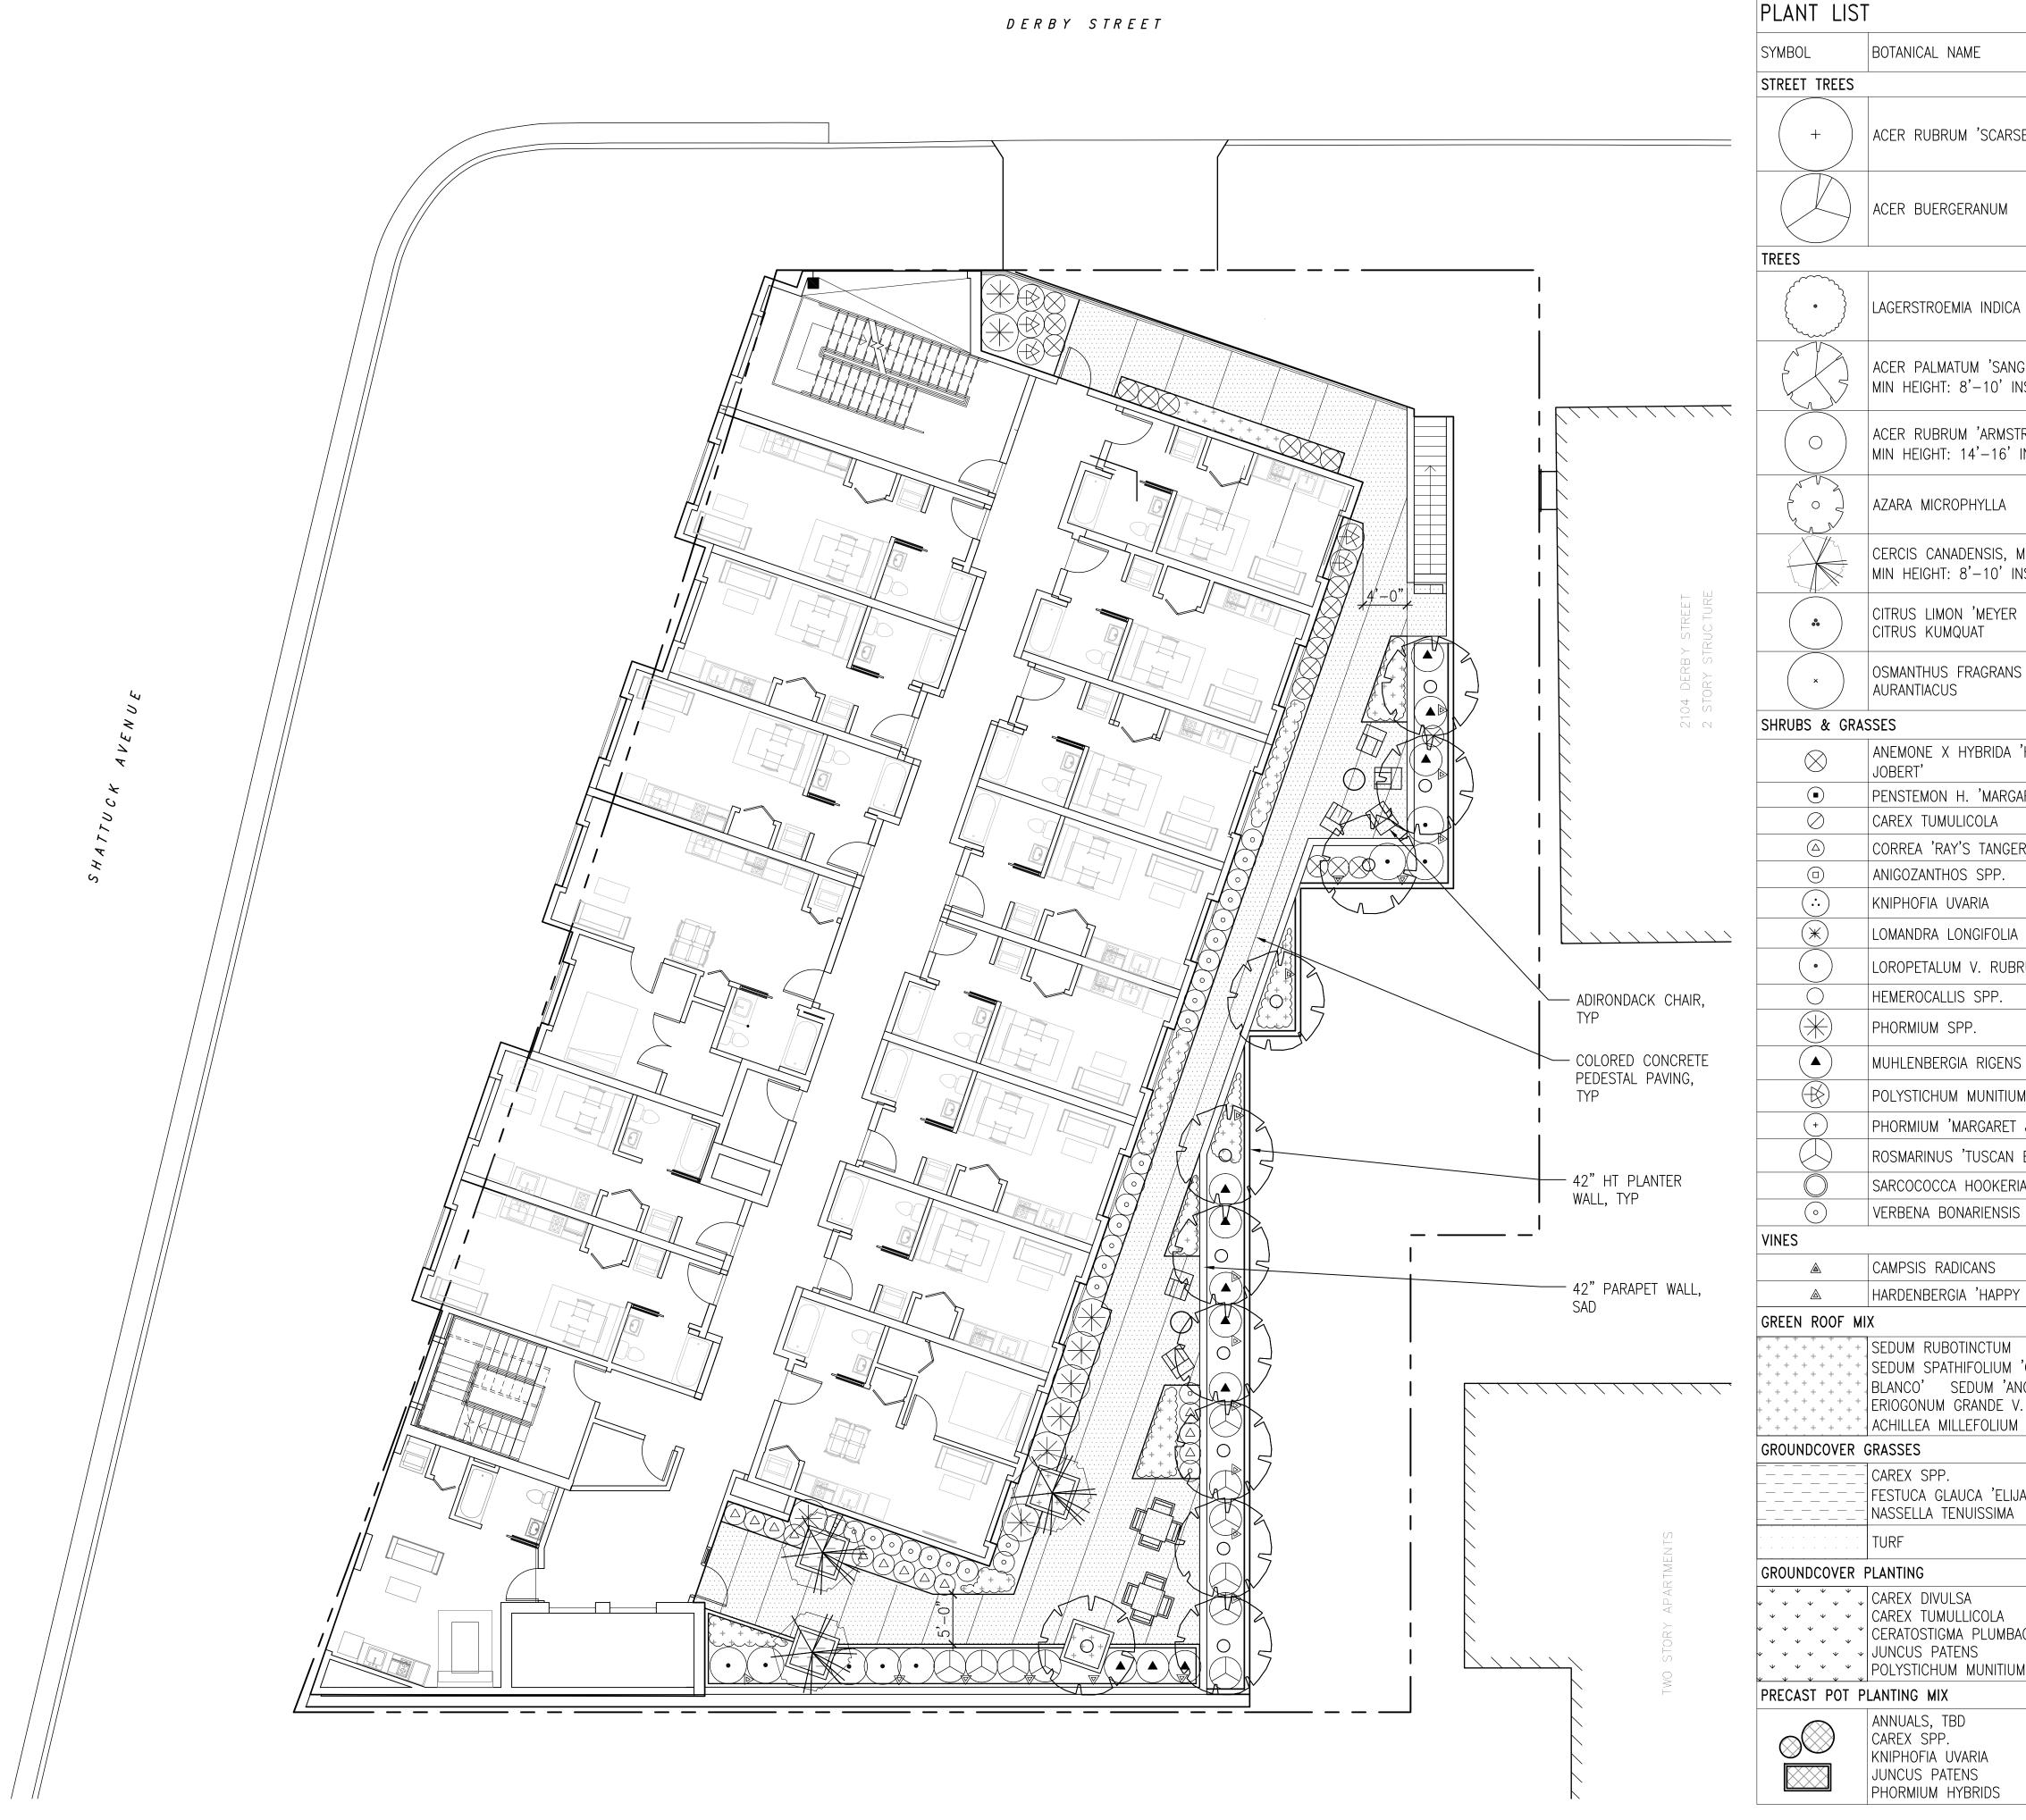

# LEGEND Concrete paving

- 2 Pedestal pavers
- 3 Bench
- 4 Table & chairs
- 5 Adirondack chair 6 Built-in bench
- **7** Bike rack
- 8 Seatwall
- 9 Raised planters
- 10 Low railing
- Grill and kitchen
- **(12)** Greenscreen with vines
- Planting pots in aggregate bed
- **14** Stormwater treatment area
- 15 Precast pots
- Accent Tree in planting area
- Planter with vines at trellis

## 3RD & 5TH LEVEL PLANTING MATERIALS

- RAISED PRECAST PLANTERS Acer palmatum 'Sango Kaku' Coralbark Maple Anemone x hybrida Japanese anemone Cercis canadensis Redbud Correa 'Rays Tangerine' Australian fuchsia Loropetalum v. rubrum fringe flower Polystichum munitium California sword fern Sarcococca bookeriana sweet box Sarcococca hookeriana - sweet box
- PRECAST POTS Annuals tbd Carex spp. sedge Citrus limon ' Meyer Improved' meyer lemon Citrus kumquat kumquat Kniphofia uvaria torch lily Juncus patens gray rush Phormium hybrids New Zealand flax

VINES Campsis radicans - trumpet vine

| revisions                            | by |
|--------------------------------------|----|
| DRC SUBMITTAL<br>12/15/16 \$ 1/27/17 | _  |
| ZAB SUBMITTAL<br>9/12/17 \$ 1/03/18  | -  |
| ZAB SUBMITTAL<br>3/07/18             | -  |
| ZAB SUBMITTAL<br>6/28/18             | -  |
| DRC SUBMITTAL<br>9/20/18             | —  |
| ZAB SUBMITTAL<br>II/08/18            | _  |
| ZAB SUBMITTAL<br>03/20/19            | -  |
| CITY COUNCIL MEETING                 | _  |
| A-12                                 |    |

## ROOF PLANTING MATERIALS

## RAISED PRECAST PLANTERS Anemone x hybrida - Japanese anemone Loropetalum v. rubrum - fringe flower Phormium 'Margaret Jones' - new zealand flax Polystichum munitium - California sword fern Sarcococca hookeriana - sweet box

PRECAST POTS Annuals - tbd Carex spp. - sedge Citrus limon 'Meyer Improved' - meyer lemon Citrus kumquat - kumquat Kniphofia uvaria - torch lily Juncus patens - gray rush Phormium hybrids - new zeland flax

#### VINES

Campsis radicans - trumpet vine Hardenbergia violacea 'Happy Wanderer' - lilac vine

|                             | COMMON NAME                          |     |
|-----------------------------|--------------------------------------|-----|
| SEN'                        | SCARLET SENTIEL<br>MAPLE, 24"BOX     |     |
|                             | TRIDENT MAPLE,<br>24"BOX             |     |
| à 'dynamite'                | CRAPE MYRTLE                         |     |
| GU KAKU''<br>NSTALLED       | JAPANESE MAPLE,<br>36"BOX            |     |
| TRONG'<br>INSTALLED         | COLUMNAR RED<br>MAPLE, 36" BOX       |     |
|                             | BOXLEAF AZARA                        |     |
| MULTI<br>NSTALLED           | EASTERN REDBUD,<br>24"BOX            |     |
| IMPROVED'                   | MEYER LEMON<br>KUMQUAT               | ΡL  |
| 5                           | ORANGE SWEET<br>OLIVE                | 1.  |
| 'HONORINE                   | JAPANESE ANEMONE                     |     |
| ARITA BOP'                  | BLUE PENSTEMON                       |     |
| RINE'                       | BERKELEY SEDGE<br>AUSTRALIAN FUCHSIA | 2.  |
|                             | KANGAROO PAWS                        |     |
|                             | TORCH LILY                           | 3.  |
| 'BREEZE'                    | LOMANDRA                             |     |
| RUM 'BLUSH'                 | FRINGE FLOWER                        |     |
|                             | DAYLILLY                             |     |
|                             | NEW ZEALAND FLAX                     | IRI |
| 5                           | DEER GRASS                           | 1.  |
| M                           | CA. SWORD FERN                       |     |
| JONES'                      | NEW ZEALAND FLAX                     |     |
| BLUE'                       | T. BLUE ROSEMARY                     |     |
| IANA HUMILIS                | SWEET BOX                            | 2.  |
| 5                           | PURPLE TOP                           |     |
|                             | TRUMPET VINE                         |     |
| WANDERER'                   | PURPLE LILAC VINE                    |     |
|                             |                                      | 3.  |
| 'CAPE                       | STONECROP                            |     |
| NGELINA'                    | STONECROP<br>STONECROP               |     |
| /. RUBESCENS<br>I 'PAPRIKA' | BUCKWHEAT<br>YARROW                  |     |
| JAH BLUE'                   | SEDGE SPECIES<br>BLUE FESCUE         |     |
|                             | FEATHER GRASS                        |     |
|                             |                                      |     |
|                             | GRAY SEDGE<br>BERKELEY SEDGE         |     |
| AGINOIDES                   | DWARF PLUMBAGO                       |     |
| М                           | GRAY RUSH<br>SWORD FERN              |     |
|                             |                                      |     |
|                             | –<br>SEDGE SPECIES                   |     |
|                             | TORCH LILY<br>GRAY RUSH              |     |
|                             | NEW ZEALAND FLAX                     |     |
|                             |                                      |     |