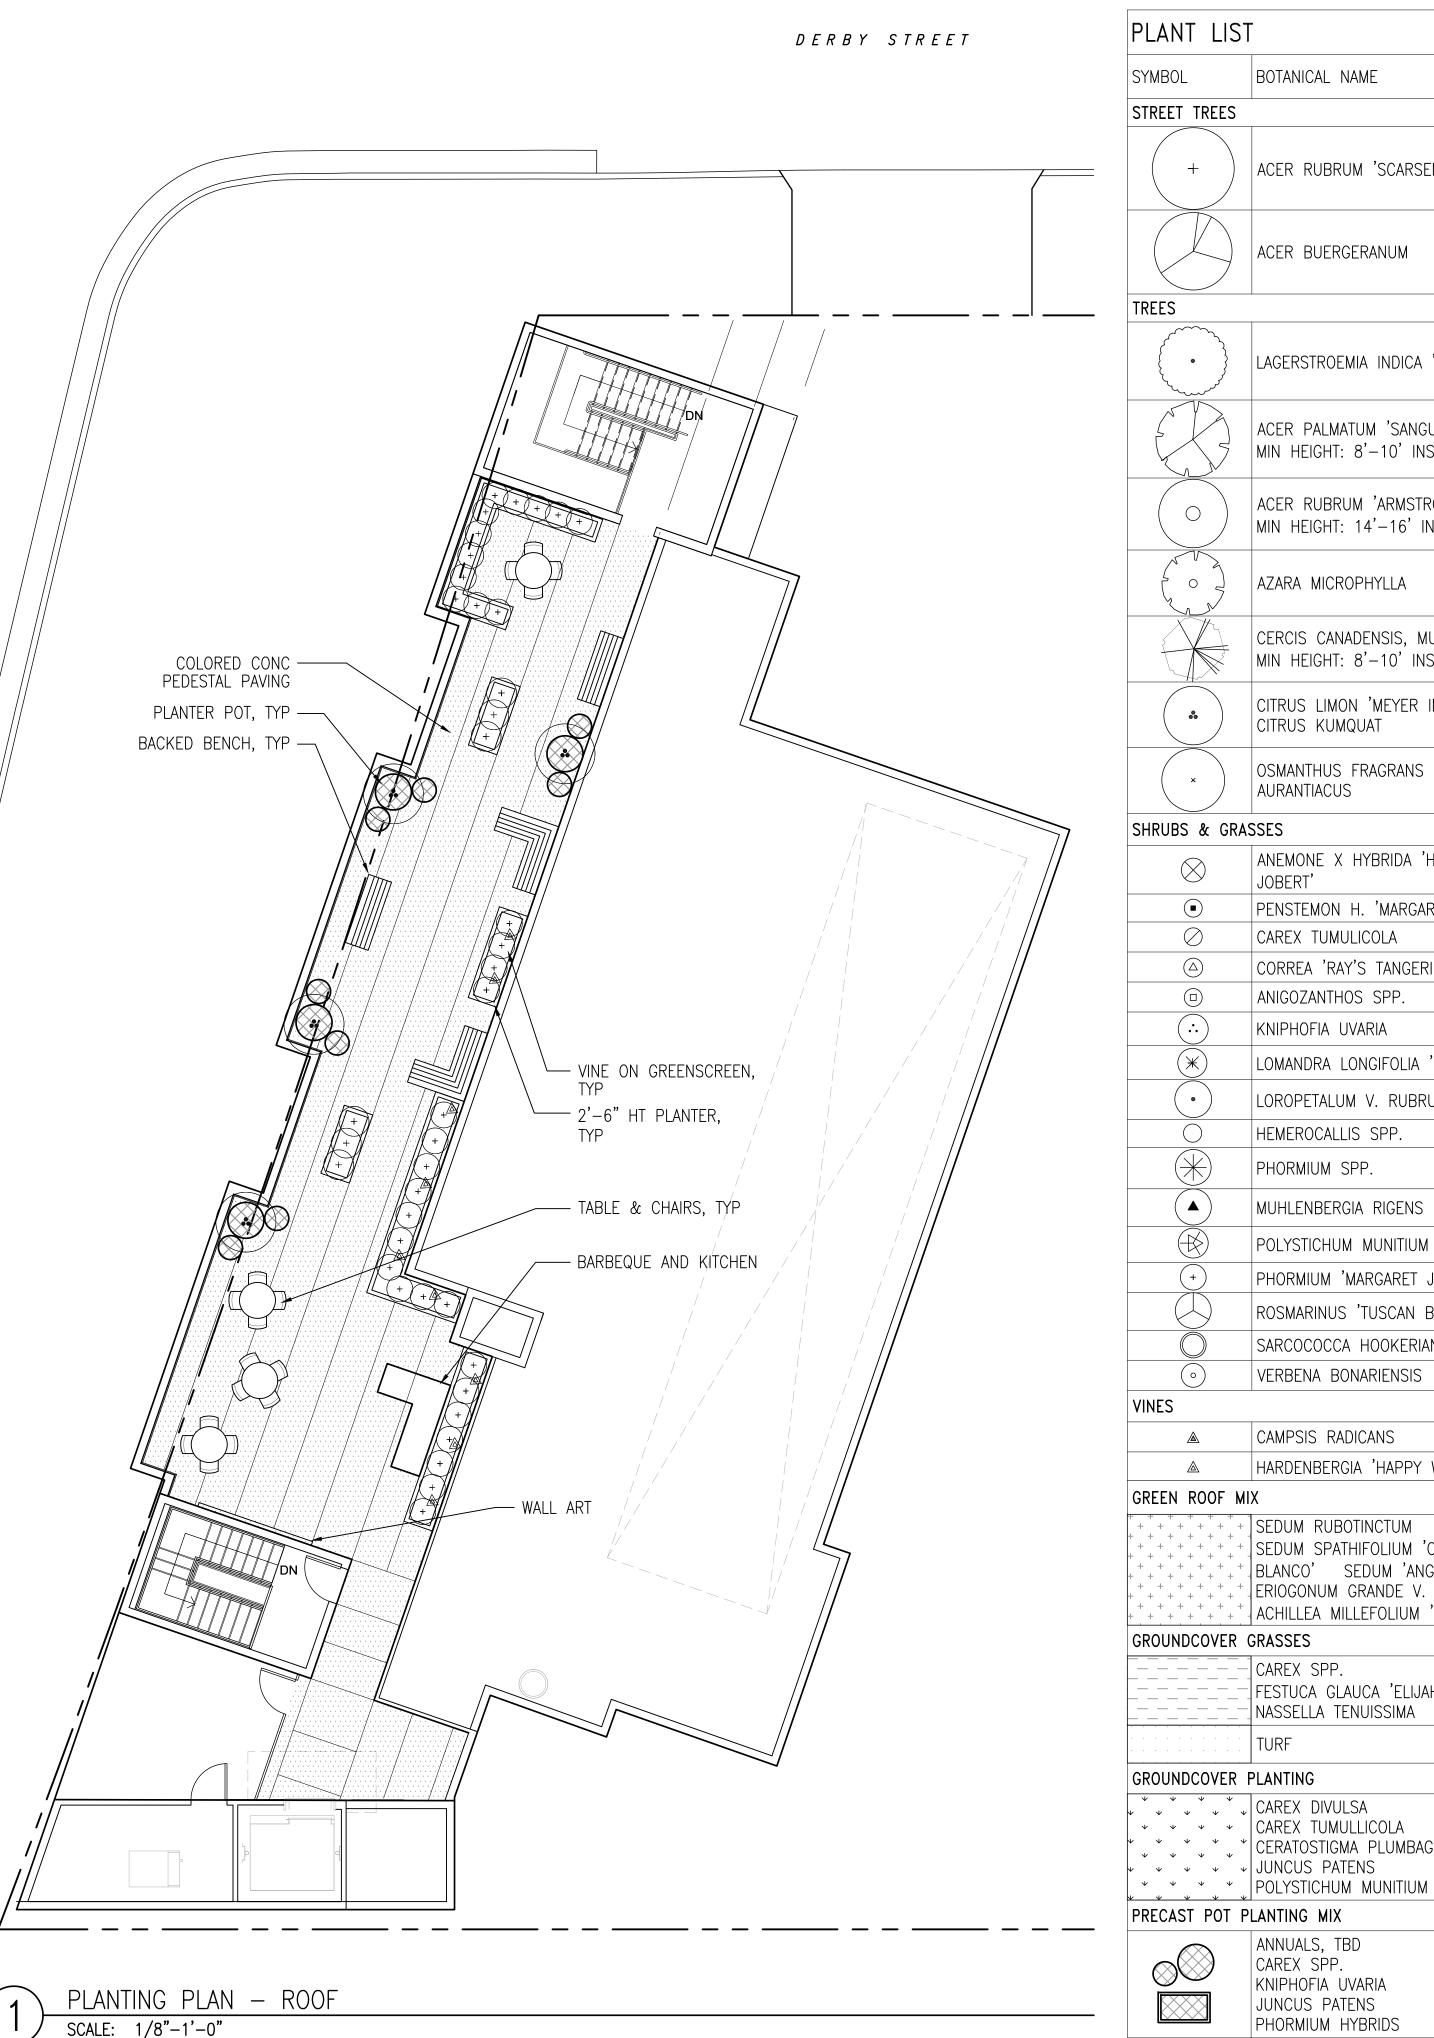

# LEGEND Concrete paving

- 2 Pedestal pavers
- 3 Bench
- 4 Table & chairs
- 5 Adirondack chair 6 Built-in bench
- **7** Bike rack
- 8 Seatwall
- 9 Raised planters
- 10 Low railing
- Grill and kitchen
- **(12)** Greenscreen with vines
- Planting pots in aggregate bed
- **14** Stormwater treatment area
- 15 Precast pots
- Accent Tree in planting area
- Planter with vines at trellis

| drawn           |
|-----------------|
| checked         |
| date            |
| scale           |
| job no.<br>1802 |
| sheet           |
| L1.4            |
|                 |

LEGEND

- Concrete paving 2 Pedestal pavers 3 Bench 4 Table & chairs **(5)** Adirondack chair
- 6 Built-in bench
- **Bike rack**
- 8 Seatwall
- 9 Raised planters
- 10 Low railing
- Grill and kitchen
- Greenscreen with vines
- Gravel & vines in pots
- **14** Stormwater treatment area
- 15 Precast pots
- Accent Tree in planting area

LLC H VENUI (T) K AV LIFO KEJ 2 TUC] Y, CAI FOR: CK BEI SHAT H 01 BEJ S 2701 27

|                              | PLANT LIST                               |                                                                                                                                              |                                                            |
|------------------------------|------------------------------------------|----------------------------------------------------------------------------------------------------------------------------------------------|------------------------------------------------------------|
|                              | SYMBOL                                   | BOTANICAL NAME                                                                                                                               | COMMON NAME                                                |
|                              | STREET TREES                             |                                                                                                                                              |                                                            |
|                              | +                                        | ACER RUBRUM 'SCARSEN'                                                                                                                        | SCARLET SENTIEL<br>MAPLE, 24"BOX                           |
|                              |                                          | ACER BUERGERANUM                                                                                                                             | TRIDENT MAPLE,<br>24" BOX                                  |
|                              | TREES                                    | LAGERSTROEMIA INDICA 'DYNAMITE'                                                                                                              | CRAPE MYRTLE                                               |
|                              |                                          | ACER PALMATUM 'SANGU KAKU''<br>MIN HEIGHT: 8'–10' INSTALLED                                                                                  | JAPANESE MAPLE,<br>36"BOX                                  |
|                              |                                          | ACER RUBRUM 'ARMSTRONG'<br>MIN HEIGHT: 14'–16' INSTALLED                                                                                     | COLUMNAR RED<br>MAPLE, 36"BOX                              |
|                              |                                          | AZARA MICROPHYLLA                                                                                                                            | BOXLEAF AZARA                                              |
| DERBY STREET                 |                                          | CERCIS CANADENSIS, MULTI<br>MIN HEIGHT: 8'-10' INSTALLED                                                                                     | EASTERN REDBUD,<br>24"BOX                                  |
|                              |                                          | CITRUS LIMON 'MEYER IMPROVED'<br>CITRUS KUMQUAT                                                                                              | MEYER LEMON<br>KUMQUAT                                     |
|                              | ×                                        | OSMANTHUS FRAGRANS<br>AURANTIACUS                                                                                                            | ORANGE SWEET<br>OLIVE                                      |
|                              | SHRUBS & GRAS                            | 1                                                                                                                                            |                                                            |
|                              | $\otimes$                                | ANEMONE X HYBRIDA 'HONORINE<br>JOBERT'                                                                                                       | JAPANESE ANEMONE                                           |
|                              |                                          | PENSTEMON H. 'MARGARITA BOP'<br>CAREX TUMULICOLA                                                                                             | BLUE PENSTEMON<br>BERKELEY SEDGE                           |
|                              |                                          | CORREA 'RAY'S TANGERINE'                                                                                                                     | AUSTRALIAN FUCHSIA<br>KANGAROO PAWS                        |
|                              | $(\cdot \cdot)$                          | KNIPHOFIA UVARIA                                                                                                                             | TORCH LILY                                                 |
| PLANTER POT, TYP             | ×                                        | LOMANDRA LONGIFOLIA 'BREEZE'                                                                                                                 | LOMANDRA                                                   |
| COLORED CONC                 | •                                        | LOROPETALUM V. RUBRUM 'BLUSH'                                                                                                                | FRINGE FLOWER                                              |
| PEDESTAL PAVING              |                                          | HEMEROCALLIS SPP.                                                                                                                            | DAYLILLY                                                   |
|                              | ()                                       | PHORMIUM SPP.                                                                                                                                | NEW ZEALAND FLAX                                           |
|                              |                                          | MUHLENBERGIA RIGENS                                                                                                                          | DEER GRASS                                                 |
|                              | <b>B</b>                                 | POLYSTICHUM MUNITIUM                                                                                                                         | CA. SWORD FERN                                             |
|                              | +                                        | PHORMIUM 'MARGARET JONES'                                                                                                                    | NEW ZEALAND FLAX                                           |
|                              |                                          | ROSMARINUS 'TUSCAN BLUE'                                                                                                                     | T. BLUE ROSEMARY                                           |
|                              |                                          | SARCOCOCCA HOOKERIANA HUMILIS                                                                                                                | SWEET BOX                                                  |
|                              | VINES                                    | VERBENA BONARIENSIS                                                                                                                          | PURPLE TOP                                                 |
|                              |                                          | CAMPSIS RADICANS                                                                                                                             | TRUMPET VINE                                               |
| 3'-6" HT PLANTER             |                                          | HARDENBERGIA 'HAPPY WANDERER'                                                                                                                | PURPLE LILAC VINE                                          |
|                              | GREEN ROOF MI                            | X<br>SEDUM RUBOTINCTUM                                                                                                                       | STONECROP                                                  |
| GRAVEL & PLANTER<br>POT, TYP | $\cdot$                                  | SEDUM RODOTINCTOM<br>SEDUM SPATHIFOLIUM 'CAPE<br>BLANCO' SEDUM 'ANGELINA'<br>ERIOGONUM GRANDE V. RUBESCENS<br>ACHILLEA MILLEFOLIUM 'PAPRIKA' | STONECROP<br>STONECROP<br>STONECROP<br>BUCKWHEAT<br>YARROW |
|                              | GROUNDCOVER (                            |                                                                                                                                              |                                                            |
|                              |                                          | CAREX SPP.<br>FESTUCA GLAUCA 'ELIJAH BLUE'<br>NASSELLA TENUISSIMA                                                                            | SEDGE SPECIES<br>BLUE FESCUE<br>FEATHER GRASS              |
|                              | GROUNDCOVER I                            | TURF                                                                                                                                         |                                                            |
|                              | * * * *<br>* * * *<br>* * * *<br>* * * * | CAREX DIVULSA<br>CAREX TUMULLICOLA<br>CERATOSTIGMA PLUMBAGINOIDES                                                                            | GRAY SEDGE<br>BERKELEY SEDGE<br>DWARF PLUMBAGO             |
|                              |                                          | JUNCUS PATENS<br>POLYSTICHUM MUNITIUM                                                                                                        | GRAY RUSH<br>SWORD FERN                                    |
|                              | PRECAST POT P                            |                                                                                                                                              |                                                            |
|                              | $\bigcirc$                               | ANNUALS, TBD<br>CAREX SPP.                                                                                                                   | –<br>SEDGE SPECIES                                         |
| AN – 5TH FLOOR               |                                          | KNIPHOFIA UVARIA<br>JUNCUS PATENS                                                                                                            | TORCH LILY<br>GRAY RUSH                                    |
| -0"                          | الأحمد تعا                               | PHORMIUM HYBRIDS                                                                                                                             | NEW ZEALAND FLAX                                           |