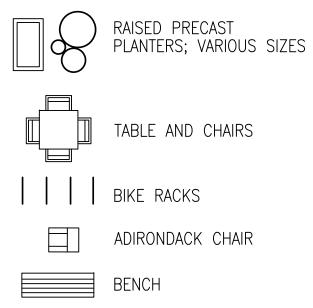

# LEGEND Concrete paving

- 2 Pedestal pavers
- 3 Bench
- 4 Table & chairs
- 5 Adirondack chair 6 Built-in bench
- **7** Bike rack
- 8 Seatwall
- 9 Raised planters
- 10 Low railing
- Grill and kitchen
- **(12)** Greenscreen with vines
- Planting pots in aggregate bed
- **14** Stormwater treatment area
- 15 Precast pots
- Accent Tree in planting area
- Planter with vines at trellis

| drawn           |
|-----------------|
| checked         |
| date            |
| scale           |
| job no.<br>1802 |
| sheet           |
| L1.4            |
|                 |

LEGEND

- Concrete paving 2 Pedestal pavers 3 Bench 4 Table & chairs **(5)** Adirondack chair
- 6 Built-in bench
- **Bike rack**
- 8 Seatwall
- 9 Raised planters
- 10 Low railing
- Grill and kitchen
- Greenscreen with vines
- Gravel & vines in pots
- **14** Stormwater treatment area
- 15 Precast pots
- Accent Tree in planting area

#### SITE FURNISHINGS