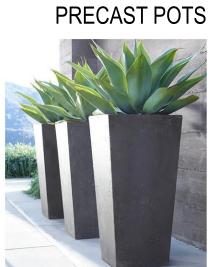

PRECAST POTS Annuals - tbd Carex spp. - sedge Citrus limon 'Meyer Improved' - meyer lemon Citrus kumquat - kumquat Kniphofia uvaria - torch lily Juncus patens - gray rush Phormium hybrids - new zeland flax