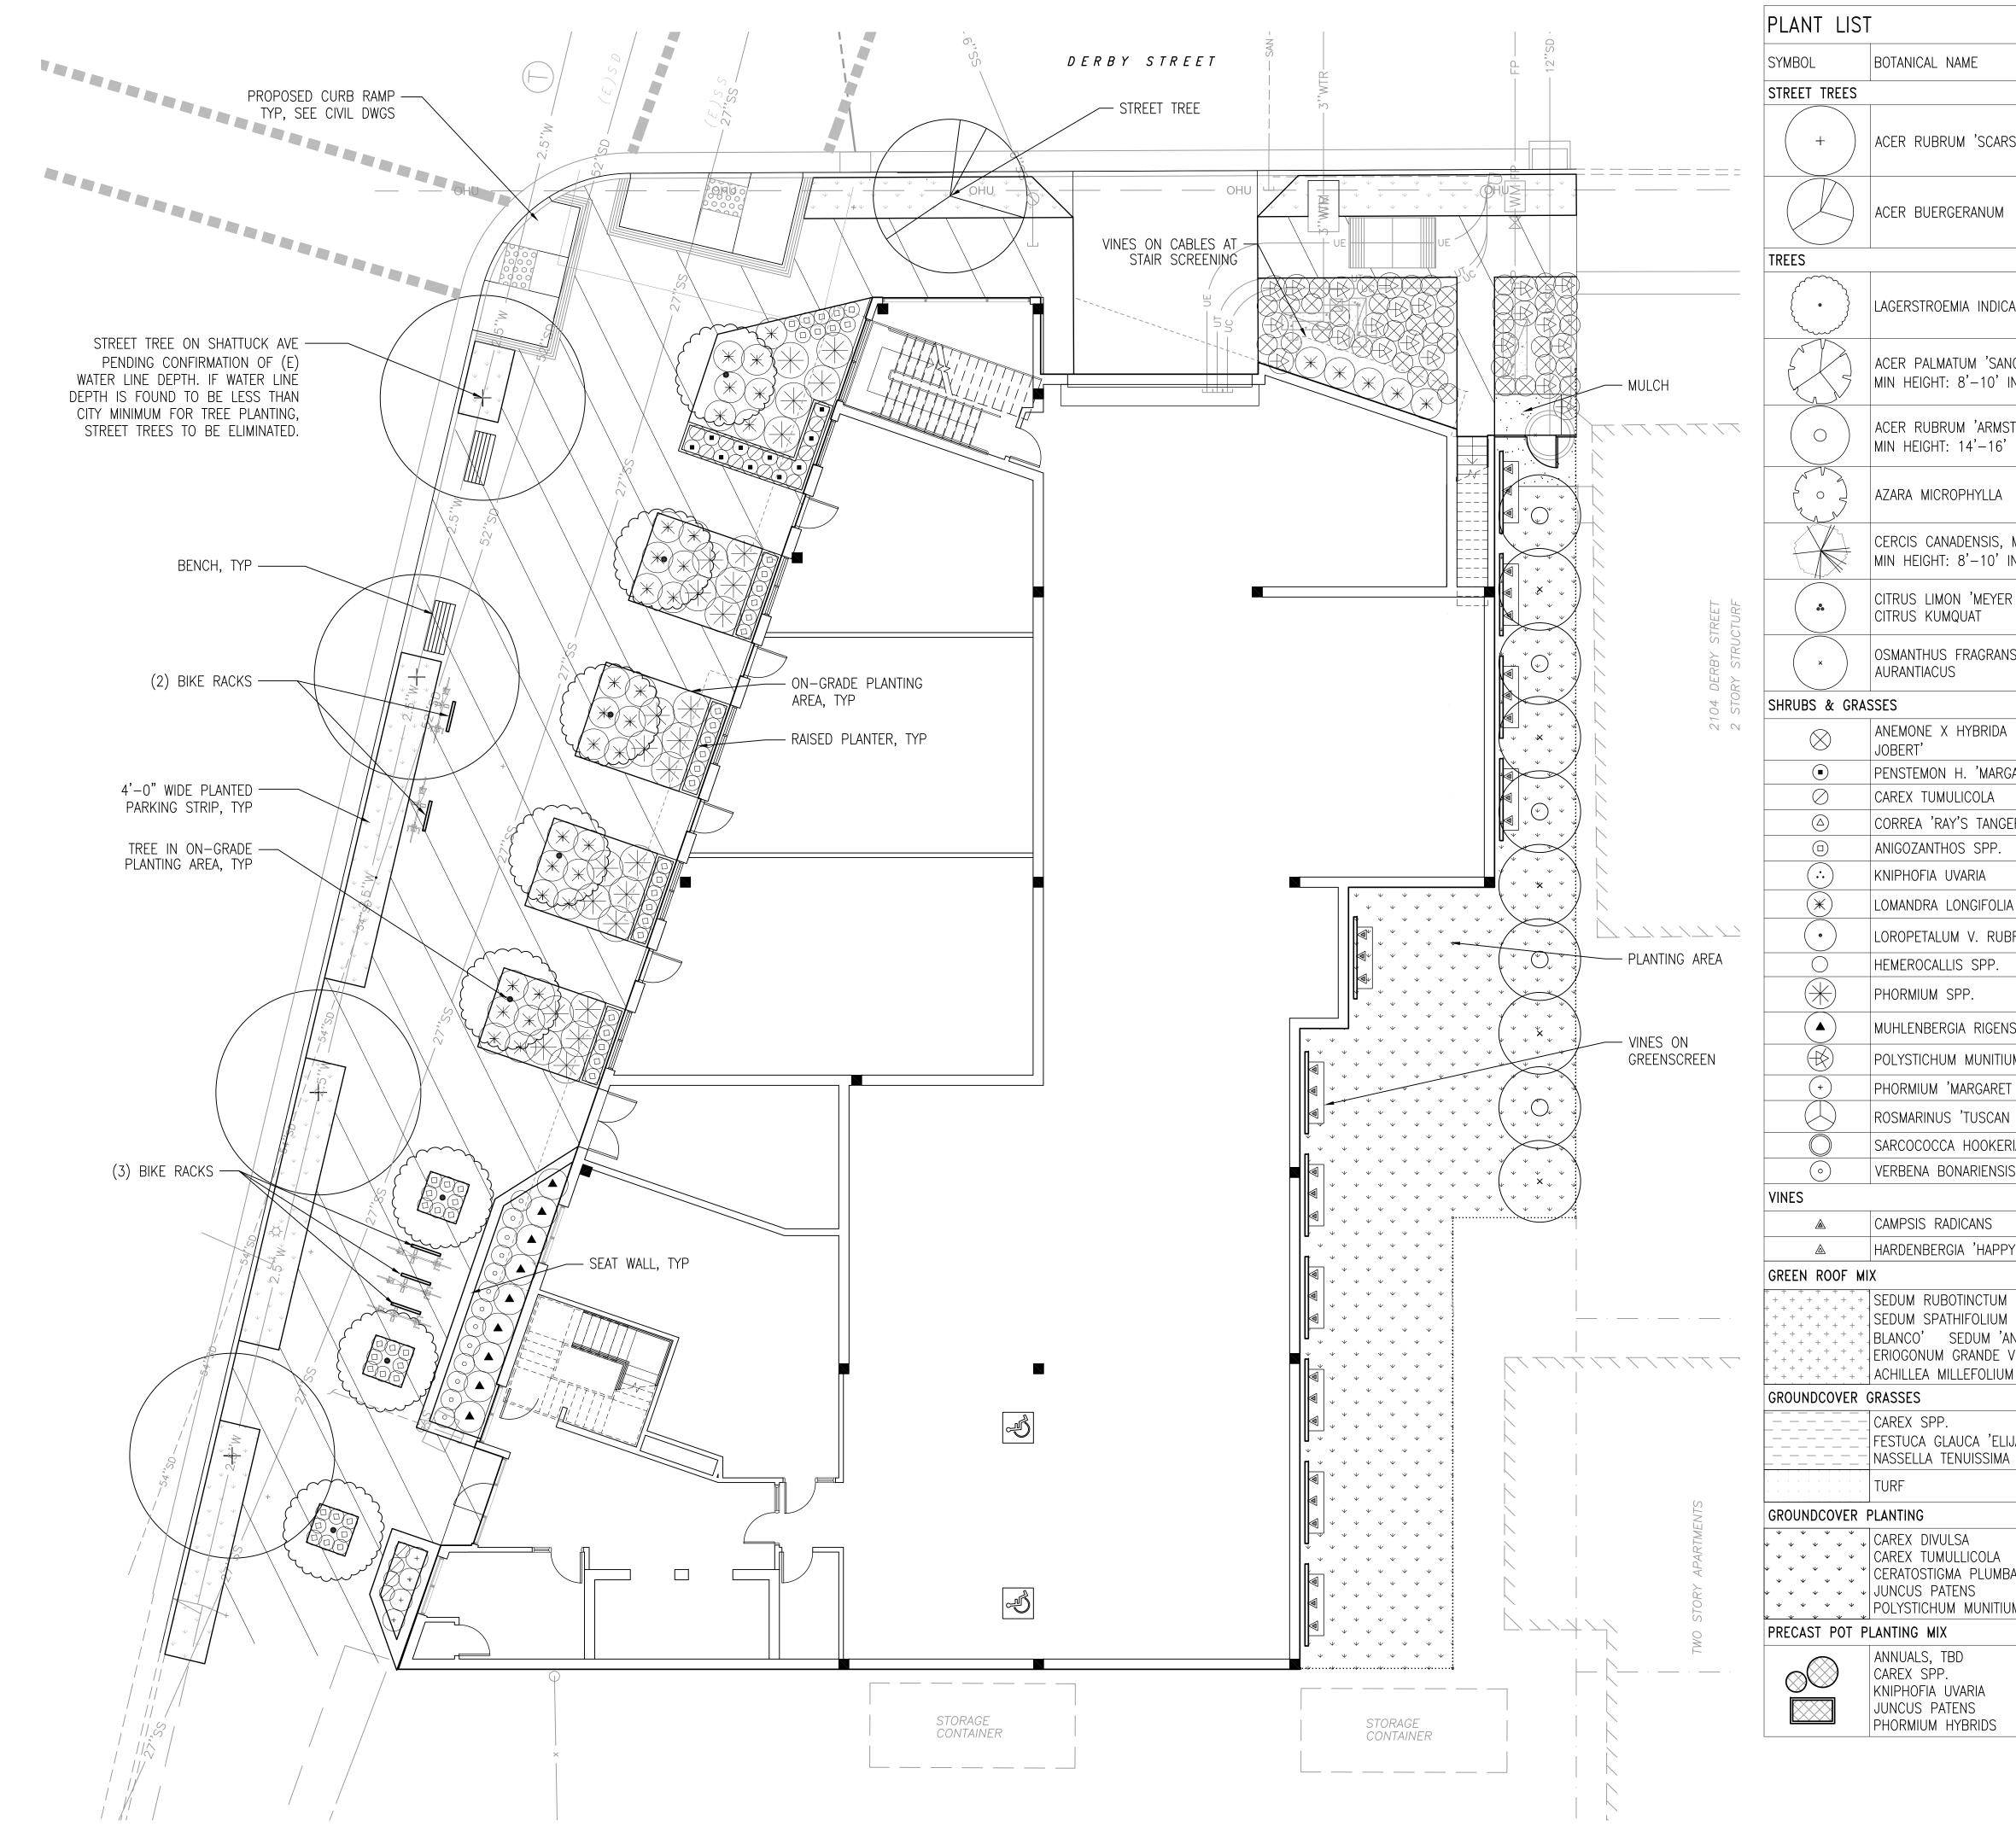

LLC H VENUI (T) K AV LIFO KEJ 2 TUC] Y, CAI FOR: CK BEI SHAT H 01 BEJ S 2701 27

|                              | PLANT LIST                               |                                                                                                                                              |                                                            |
|------------------------------|------------------------------------------|----------------------------------------------------------------------------------------------------------------------------------------------|------------------------------------------------------------|
|                              | SYMBOL                                   | BOTANICAL NAME                                                                                                                               | COMMON NAME                                                |
|                              | STREET TREES                             |                                                                                                                                              |                                                            |
|                              | +                                        | ACER RUBRUM 'SCARSEN'                                                                                                                        | SCARLET SENTIEL<br>MAPLE, 24"BOX                           |
|                              |                                          | ACER BUERGERANUM                                                                                                                             | TRIDENT MAPLE,<br>24" BOX                                  |
|                              | TREES                                    | LAGERSTROEMIA INDICA 'DYNAMITE'                                                                                                              | CRAPE MYRTLE                                               |
|                              |                                          | ACER PALMATUM 'SANGU KAKU''<br>MIN HEIGHT: 8'–10' INSTALLED                                                                                  | JAPANESE MAPLE,<br>36"BOX                                  |
|                              |                                          | ACER RUBRUM 'ARMSTRONG'<br>MIN HEIGHT: 14'–16' INSTALLED                                                                                     | COLUMNAR RED<br>MAPLE, 36"BOX                              |
|                              |                                          | AZARA MICROPHYLLA                                                                                                                            | BOXLEAF AZARA                                              |
| DERBY STREET                 |                                          | CERCIS CANADENSIS, MULTI<br>MIN HEIGHT: 8'-10' INSTALLED                                                                                     | EASTERN REDBUD,<br>24"BOX                                  |
|                              |                                          | CITRUS LIMON 'MEYER IMPROVED'<br>CITRUS KUMQUAT                                                                                              | MEYER LEMON<br>KUMQUAT                                     |
|                              | ×                                        | OSMANTHUS FRAGRANS<br>AURANTIACUS                                                                                                            | ORANGE SWEET<br>OLIVE                                      |
|                              | SHRUBS & GRAS                            | 1                                                                                                                                            |                                                            |
|                              | $\otimes$                                | ANEMONE X HYBRIDA 'HONORINE<br>JOBERT'                                                                                                       | JAPANESE ANEMONE                                           |
|                              |                                          | PENSTEMON H. 'MARGARITA BOP'<br>CAREX TUMULICOLA                                                                                             | BLUE PENSTEMON<br>BERKELEY SEDGE                           |
|                              |                                          | CORREA 'RAY'S TANGERINE'                                                                                                                     | AUSTRALIAN FUCHSIA<br>KANGAROO PAWS                        |
|                              | $(\cdot \cdot)$                          | KNIPHOFIA UVARIA                                                                                                                             | TORCH LILY                                                 |
| PLANTER POT, TYP             | ×                                        | LOMANDRA LONGIFOLIA 'BREEZE'                                                                                                                 | LOMANDRA                                                   |
| COLORED CONC                 | •                                        | LOROPETALUM V. RUBRUM 'BLUSH'                                                                                                                | FRINGE FLOWER                                              |
| PEDESTAL PAVING              |                                          | HEMEROCALLIS SPP.                                                                                                                            | DAYLILLY                                                   |
|                              | ()                                       | PHORMIUM SPP.                                                                                                                                | NEW ZEALAND FLAX                                           |
|                              |                                          | MUHLENBERGIA RIGENS                                                                                                                          | DEER GRASS                                                 |
|                              | <b>B</b>                                 | POLYSTICHUM MUNITIUM                                                                                                                         | CA. SWORD FERN                                             |
|                              | +                                        | PHORMIUM 'MARGARET JONES'                                                                                                                    | NEW ZEALAND FLAX                                           |
|                              |                                          | ROSMARINUS 'TUSCAN BLUE'                                                                                                                     | T. BLUE ROSEMARY                                           |
|                              |                                          | SARCOCOCCA HOOKERIANA HUMILIS                                                                                                                | SWEET BOX                                                  |
|                              | VINES                                    | VERBENA BONARIENSIS                                                                                                                          | PURPLE TOP                                                 |
|                              |                                          | CAMPSIS RADICANS                                                                                                                             | TRUMPET VINE                                               |
| 3'-6" HT PLANTER             |                                          | HARDENBERGIA 'HAPPY WANDERER'                                                                                                                | PURPLE LILAC VINE                                          |
|                              | GREEN ROOF MI                            | X<br>SEDUM RUBOTINCTUM                                                                                                                       | STONECROP                                                  |
| GRAVEL & PLANTER<br>POT, TYP | $\cdot$                                  | SEDUM RODOTINCTOM<br>SEDUM SPATHIFOLIUM 'CAPE<br>BLANCO' SEDUM 'ANGELINA'<br>ERIOGONUM GRANDE V. RUBESCENS<br>ACHILLEA MILLEFOLIUM 'PAPRIKA' | STONECROP<br>STONECROP<br>STONECROP<br>BUCKWHEAT<br>YARROW |
|                              | GROUNDCOVER (                            |                                                                                                                                              |                                                            |
|                              |                                          | CAREX SPP.<br>FESTUCA GLAUCA 'ELIJAH BLUE'<br>NASSELLA TENUISSIMA                                                                            | SEDGE SPECIES<br>BLUE FESCUE<br>FEATHER GRASS              |
|                              | GROUNDCOVER I                            | TURF                                                                                                                                         |                                                            |
|                              | * * * *<br>* * * *<br>* * * *<br>* * * * | CAREX DIVULSA<br>CAREX TUMULLICOLA<br>CERATOSTIGMA PLUMBAGINOIDES                                                                            | GRAY SEDGE<br>BERKELEY SEDGE<br>DWARF PLUMBAGO             |
|                              |                                          | JUNCUS PATENS<br>POLYSTICHUM MUNITIUM                                                                                                        | GRAY RUSH<br>SWORD FERN                                    |
|                              | PRECAST POT P                            |                                                                                                                                              |                                                            |
|                              | $\bigcirc$                               | ANNUALS, TBD<br>CAREX SPP.                                                                                                                   | –<br>SEDGE SPECIES                                         |
| AN – 5TH FLOOR               |                                          | KNIPHOFIA UVARIA<br>JUNCUS PATENS                                                                                                            | TORCH LILY<br>GRAY RUSH                                    |
| -0"                          | الأحمد تعا                               | PHORMIUM HYBRIDS                                                                                                                             | NEW ZEALAND FLAX                                           |