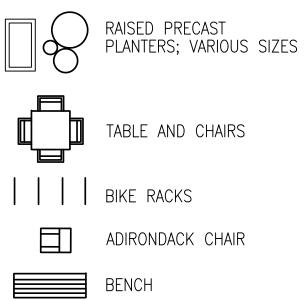

# LEGEND Concrete paving

- 2 Pedestal pavers
- 3 Bench
- 4 Table & chairs
- 5 Adirondack chair 6 Built-in bench
- **7** Bike rack
- 8 Seatwall
- 9 Raised planters
- 10 Low railing
- Grill and kitchen
- **(12)** Greenscreen with vines
- Planting pots in aggregate bed
- **14** Stormwater treatment area
- 15 Precast pots
- Accent Tree in planting area
- Planter with vines at trellis

| drawn           |
|-----------------|
| checked         |
| date            |
| scale           |
| job no.<br>1802 |
| sheet           |
| L1.4            |
|                 |

LEGEND

- Concrete paving 2 Pedestal pavers 3 Bench 4 Table & chairs **(5)** Adirondack chair
- 6 Built-in bench
- **Bike rack**
- 8 Seatwall
- 9 Raised planters
- 10 Low railing
- Grill and kitchen
- Greenscreen with vines
- Gravel & vines in pots
- **14** Stormwater treatment area
- 15 Precast pots
- Accent Tree in planting area

#### SITE FURNISHINGS