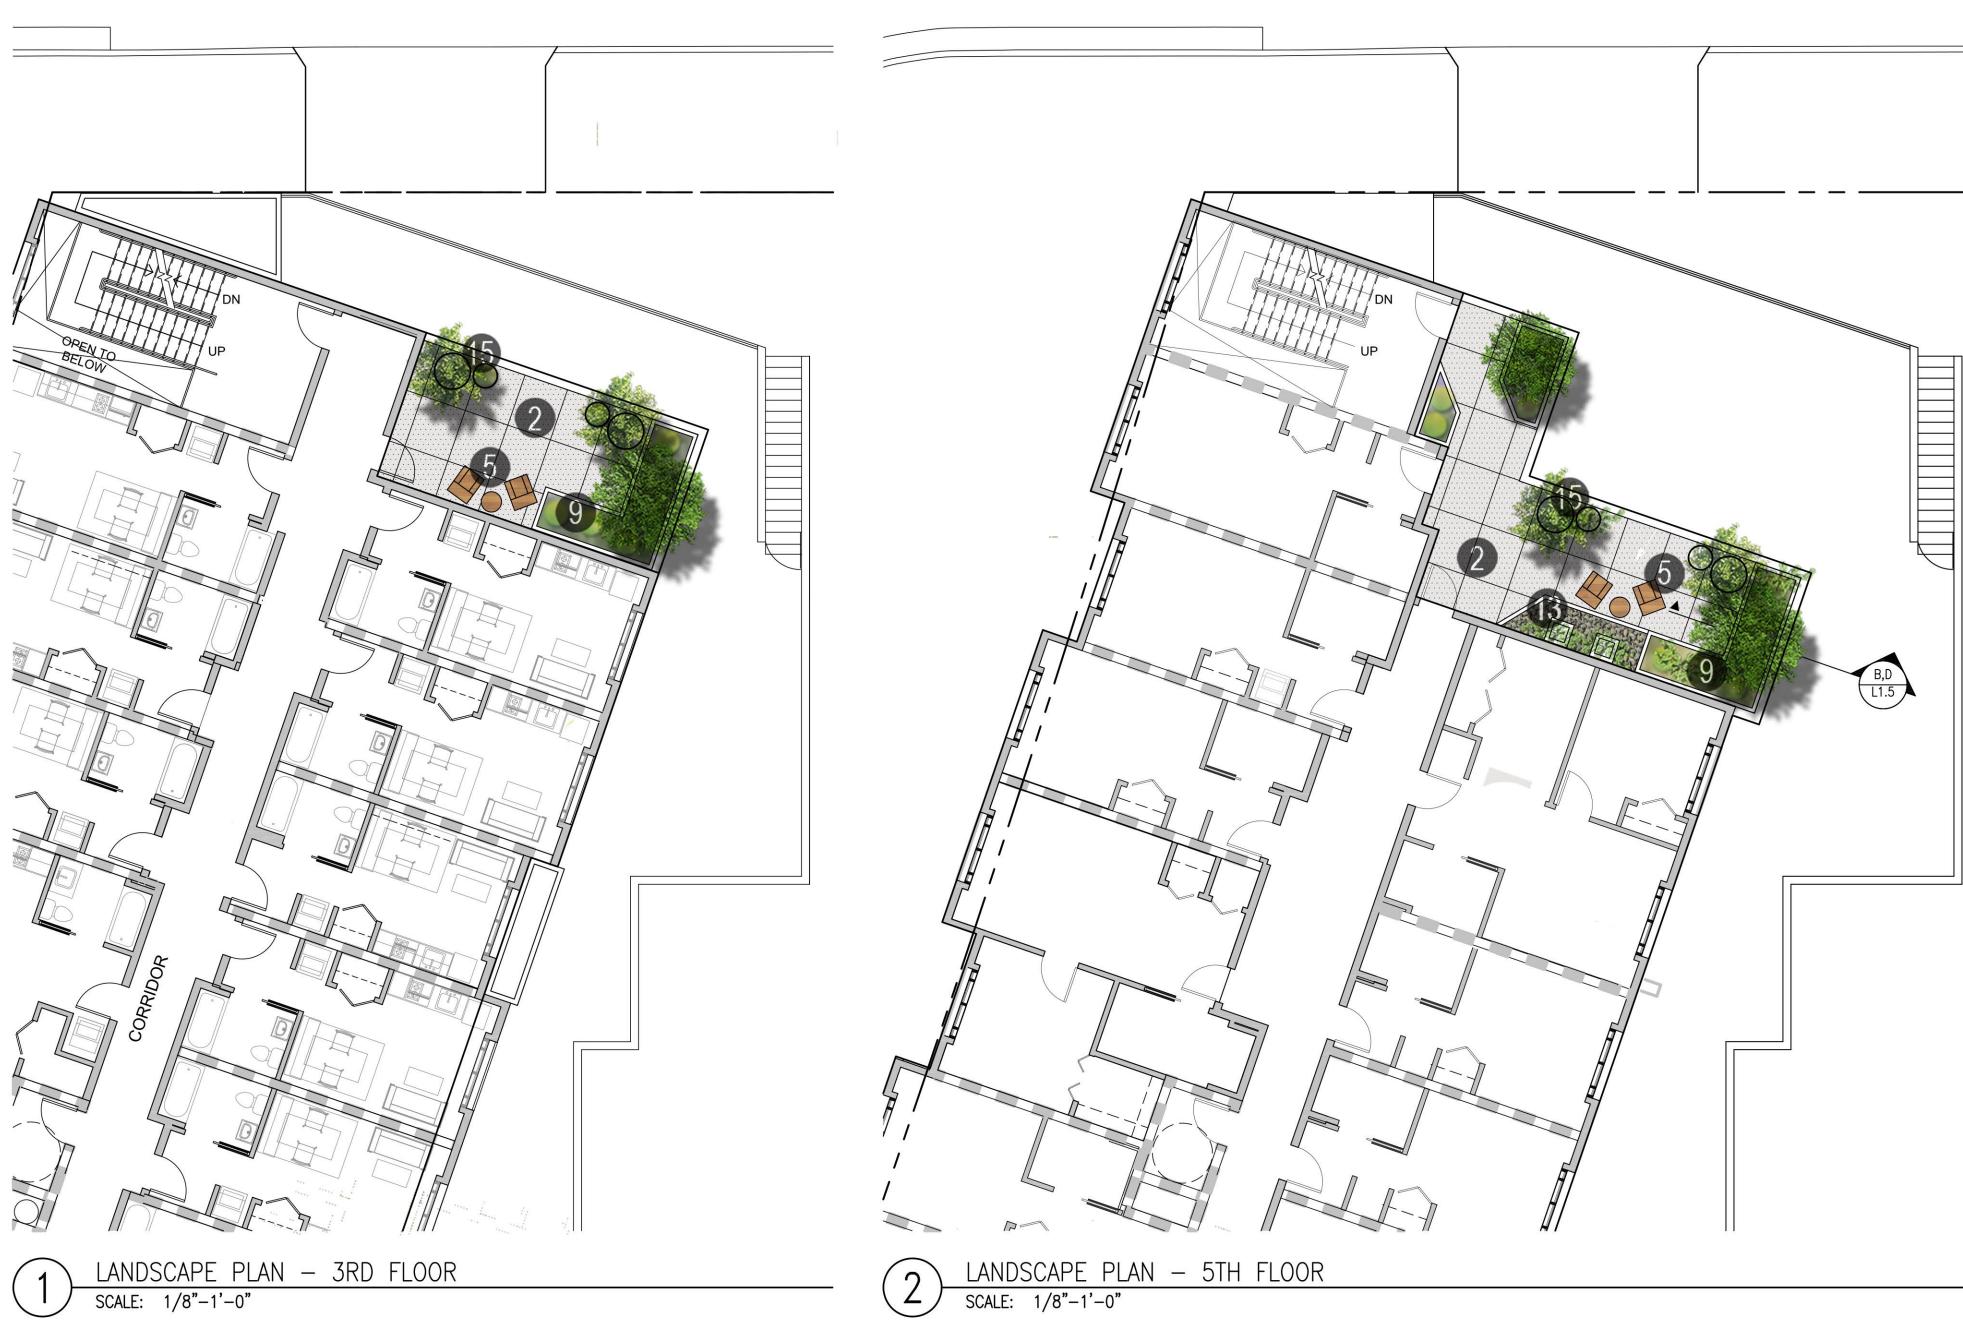

# LEGEND Concrete paving

- 2 Pedestal pavers
- 3 Bench
- 4 Table & chairs
- 5 Adirondack chair 6 Built-in bench
- **7** Bike rack
- 8 Seatwall
- 9 Raised planters
- 10 Low railing
- Grill and kitchen
- **(12)** Greenscreen with vines
- Planting pots in aggregate bed
- **14** Stormwater treatment area
- 15 Precast pots
- Accent Tree in planting area
- Planter with vines at trellis

## 3RD & 5TH LEVEL PLANTING MATERIALS

- RAISED PRECAST PLANTERS Acer palmatum 'Sango Kaku' Coralbark Maple Anemone x hybrida Japanese anemone Cercis canadensis Redbud Correa 'Rays Tangerine' Australian fuchsia Loropetalum v. rubrum fringe flower Polystichum munitium California sword fern Sarcococca bookeriana sweet box Sarcococca hookeriana - sweet box
- PRECAST POTS Annuals tbd Carex spp. sedge Citrus limon ' Meyer Improved' meyer lemon Citrus kumquat kumquat Kniphofia uvaria torch lily Juncus patens gray rush Phormium hybrids New Zealand flax

VINES Campsis radicans - trumpet vine

| revisions                            | by |
|--------------------------------------|----|
| DRC SUBMITTAL<br>12/15/16 \$ 1/27/17 | _  |
| ZAB SUBMITTAL<br>9/12/17 \$ 1/03/18  | -  |
| ZAB SUBMITTAL<br>3/07/18             | -  |
| ZAB SUBMITTAL<br>6/28/18             | -  |
| DRC SUBMITTAL<br>9/20/18             | —  |
| ZAB SUBMITTAL<br>II/08/18            | _  |
| ZAB SUBMITTAL<br>03/20/19            | -  |
| CITY COUNCIL MEETING                 | _  |
| A-12                                 |    |

| drawn           |
|-----------------|
| checked         |
| date            |
| scale           |
| job no.<br>1802 |
| sheet           |
| L1.4            |
|                 |

LEGEND

- Concrete paving 2 Pedestal pavers 3 Bench 4 Table & chairs **(5)** Adirondack chair
- 6 Built-in bench
- **Bike rack**
- 8 Seatwall
- 9 Raised planters
- 10 Low railing
- Grill and kitchen
- Greenscreen with vines
- Gravel & vines in pots
- **14** Stormwater treatment area
- 15 Precast pots
- Accent Tree in planting area

## ROOF PLANTING MATERIALS

## RAISED PRECAST PLANTERS Anemone x hybrida - Japanese anemone Loropetalum v. rubrum - fringe flower Phormium 'Margaret Jones' - new zealand flax Polystichum munitium - California sword fern Sarcococca hookeriana - sweet box

PRECAST POTS Annuals - tbd Carex spp. - sedge Citrus limon 'Meyer Improved' - meyer lemon Citrus kumquat - kumquat Kniphofia uvaria - torch lily Juncus patens - gray rush Phormium hybrids - new zeland flax

#### VINES

Campsis radicans - trumpet vine Hardenbergia violacea 'Happy Wanderer' - lilac vine

|                             | COMMON NAME                          |     |
|-----------------------------|--------------------------------------|-----|
| SEN'                        | SCARLET SENTIEL<br>MAPLE, 24"BOX     |     |
|                             | TRIDENT MAPLE,<br>24"BOX             |     |
| à 'dynamite'                | CRAPE MYRTLE                         |     |
| GU KAKU''<br>NSTALLED       | JAPANESE MAPLE,<br>36"BOX            |     |
| TRONG'<br>INSTALLED         | COLUMNAR RED<br>MAPLE, 36" BOX       |     |
|                             | BOXLEAF AZARA                        |     |
| MULTI<br>NSTALLED           | EASTERN REDBUD,<br>24"BOX            |     |
| IMPROVED'                   | MEYER LEMON<br>KUMQUAT               | ΡL  |
| 5                           | ORANGE SWEET<br>OLIVE                | 1.  |
| 'HONORINE                   | JAPANESE ANEMONE                     |     |
| ARITA BOP'                  | BLUE PENSTEMON                       |     |
| RINE'                       | BERKELEY SEDGE<br>AUSTRALIAN FUCHSIA | 2.  |
|                             | KANGAROO PAWS                        |     |
|                             | TORCH LILY                           | 3.  |
| 'BREEZE'                    | LOMANDRA                             |     |
| RUM 'BLUSH'                 | FRINGE FLOWER                        |     |
|                             | DAYLILLY                             |     |
|                             | NEW ZEALAND FLAX                     | IRI |
| 5                           | DEER GRASS                           | 1.  |
| M                           | CA. SWORD FERN                       |     |
| JONES'                      | NEW ZEALAND FLAX                     |     |
| BLUE'                       | T. BLUE ROSEMARY                     |     |
| IANA HUMILIS                | SWEET BOX                            | 2.  |
| 5                           | PURPLE TOP                           |     |
|                             | TRUMPET VINE                         |     |
| WANDERER'                   | PURPLE LILAC VINE                    |     |
|                             |                                      | 3.  |
| 'CAPE                       | STONECROP                            |     |
| NGELINA'                    | STONECROP<br>STONECROP               |     |
| /. RUBESCENS<br>I 'PAPRIKA' | BUCKWHEAT<br>YARROW                  |     |
| JAH BLUE'                   | SEDGE SPECIES<br>BLUE FESCUE         |     |
|                             | FEATHER GRASS                        |     |
|                             |                                      |     |
|                             | GRAY SEDGE<br>BERKELEY SEDGE         |     |
| AGINOIDES                   | DWARF PLUMBAGO                       |     |
| М                           | GRAY RUSH<br>SWORD FERN              |     |
|                             |                                      |     |
|                             | –<br>SEDGE SPECIES                   |     |
|                             | TORCH LILY<br>GRAY RUSH              |     |
|                             | NEW ZEALAND FLAX                     |     |
|                             |                                      |     |