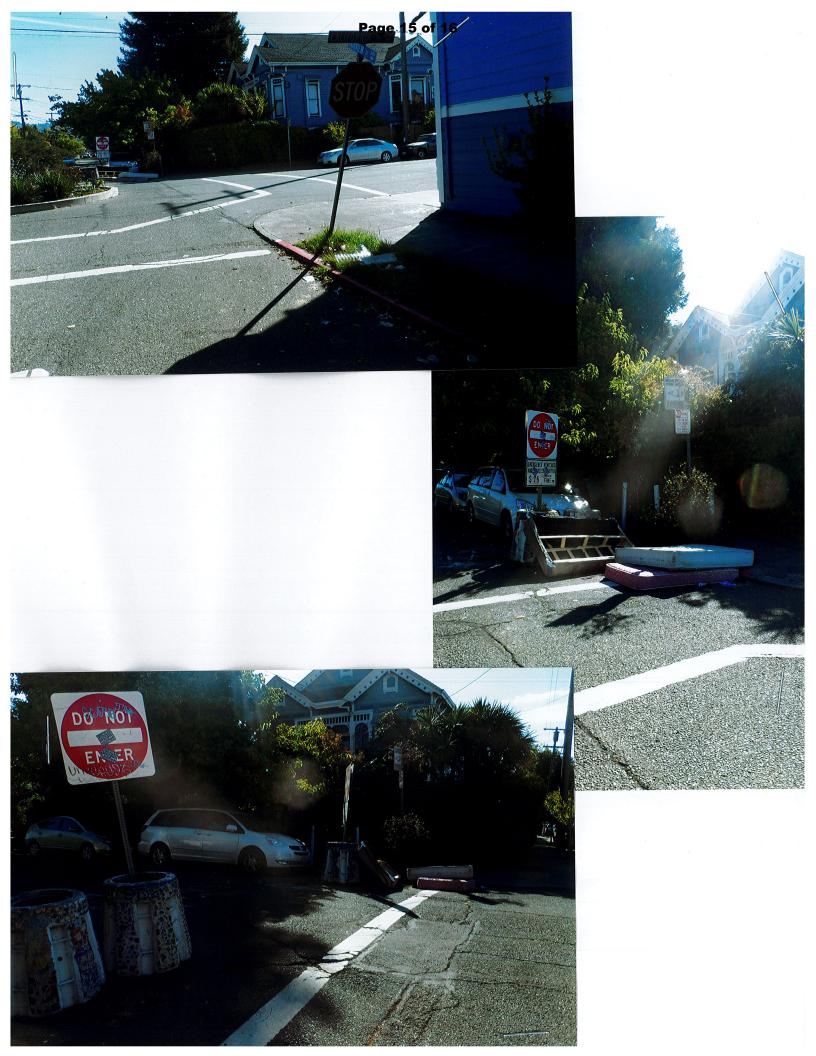

## **CURRENT SITUATION**

Traffic bollards on the intersection at Fairview and California Street have created many issues for residents on the 1600 block of Fairview Street. Since the road was never intended to be a cul-de-sac, it was not designed to allow drivers to conveniently exit when one entrance is blocked off. Instead, drivers are either forced to make a u-turn, which is difficult to do because of the narrow road, or they must drive onto an empty driveway to exit the street. However, exiting the street is made especially difficult as a result of the multitude of cars that line the street. In addition, some residents block off their driveway with trash cans to prevent cars from touching their property.

The bollards have also created barriers for those who need quick access to the street, such as large delivery trucks, emergency responders, street cleaning vehicles, and other vehicles. Many of these trucks must reverse their vehicle for long stretches of the road in order to exit the street. However, as stated previously, this is no easy task.

Making matters worse, the traffic bollards have incentivized illegal dumping. Mattresses, dressers, and other furniture have been found littered in front of the bollards. Because the dumpings do not "block" the road, local authorities do not prioritize its clean up. Not only is this aesthetically displeasing, but it can also be a potential hazard.

In response to these frustrations, people frequently and illegally move the bollards to allow their cars to pass through. It is important to note that these actions have not resulted in any reported accidents or speeding violations. It has become clear that the