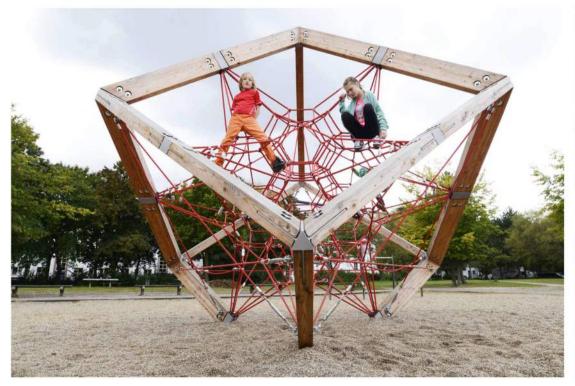

# slido

For the 2 to 5 year old playground, what playground theme do you prefer?

(i) Start presenting to display the poll results on this slide.

#### SUPPLEMENTAL PLAY EQUIPMENT OPTIONS

#### 2-5 yr PLAYGROUND









MONKEY BARS



CLIMBING







MUSIC





**OBSTACLE COURSE** 



#### slido

For the 2 to 5 year old playground, which activities and supplemental equipment do you prefer? (Up to 3 choices)

i Start presenting to display the poll results on this slide.

#### **FANTASTIC TOWER & SLIDE**

#### **OPTION A - 5-12 yr PLAYGROUND**













#### **CONTEMPORARY CUBES & SLIDE**

#### **OPTION B - 5-12 yr PLAYGROUND**











#### **NET & FORT TOWER ADVENTURE**

#### **OPTION C - 5-12 yr PLAYGROUND**











#### **MODERN PRISM**

#### **OPTION D - 5-12 yr PLAYGROUND**









#### **FITNESS & PLAY**

#### **OPTION E - 5-12 yr PLAYGROUND**









#### PLAYGROUND EQUIPMENT THEME OPTIONS

5-12 yr PLAYGROUND

**A - FANTASY TOWER** 



**B - CONTEMPORARY TOWER** 



**C-ADVENTURE NET** 



D - MODERN PRISM E - FITNESS PLAY







For the 5 to 12 year old playground, which theme do you prefer?

(i) Start presenting to display the poll results on this slide.

#### SUPPLEMENTAL PLAY EQUIPMENT OPTIONS

#### 5-12 yr PLAYGROUND













SPINNERS





PING PONG

HAMMOCKS & NETS



#### slido

For the 5 to 12 year old playground, which activities and supplemental equipment do you prefer? (Up to 3 choices)

i Start presenting to display the poll results on this slide.

## **NEXT STEPS**

## THANK YOU FOR SHARING YOUR INPUT FOR THE PLAYGROUND DESIGN AT GROVE PAR