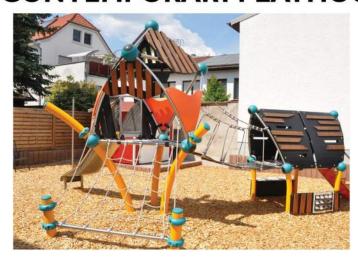

Poll
- 5. Meeting Adjourned





**EXISTING PLAYGROUND & PICNIC AREA** 





**EXISTING PICNIC AREA** 





**EXISTING PLAYGROUND - GENERAL** 







**EXISTING PLAYGROUND - 2-5 YEAR** 







**EXISTING PLAYGROUND - 5-12 YEAR** 





#### PICNIC AREA / COMMUNITY SPACE













## COMMUNITY DISCUSSION

Using Google Sheets

## TWO WAYS TO JOIN SLIDO

Go to Slido by:



#### **SPACE TECH**

#### **OPTION A - 2-5 yr PLAYGROUND**









#### **CONTEMPORARY PLAYHOUSE**

#### **OPTION B - 2-5 yr PLAYGROUND**













#### **PLAY HUB**

#### **OPTION C - 2-5 yr PLAYGROUND**











#### **WOOD EQUIPMENT**

#### **OPTION D - 2-5 yr PLAYGROUND**















#### PLAY EQUIPMENT THEME OPTIONS

2-5 yr PLAYGROUND

A - SPACETECH



**C - PLAY HUB** 



#### **B-CONTEMPORARY PLAYHOUSE**



**D-WOOD EQUIPMENT** 



1

#### slido

For the 2 to 5 year old playground, what playground theme do you prefer?

(i) Start presenting to display the poll results on this slide.

#### SUPPLEMENTAL PLAY EQUIPMENT OPTIONS

#### 2-5 yr PLAYGROUND









MONKEY BARS



CLIMBING







MUSIC





**OBSTACLE COURSE** 



#### slido

For the 2 to 5 year old playground, which activities and supplemental equipment do you prefer? (Up to 3 choices)

i Start presenting to display the poll results on this slide.

#### **FANTASTIC TOWER & SLIDE**

#### **OPTION A - 5-12 yr PLAYGROUND**













#### **CONTEMPORARY CUBES & SLIDE**

#### **OPTION B - 5-12 yr PLAYGROUND**











#### **NET & FORT TOWER ADVENTURE**

#### **OPTION C - 5-12 yr PLAYGROUND**











#### **MODERN PRISM**

#### **