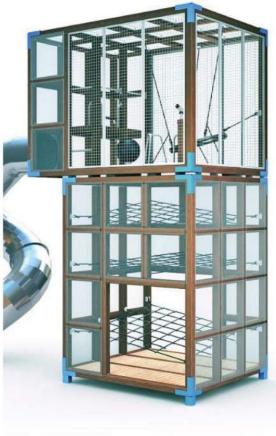

## PLAY EQUIPMENT THEME OPTIONS

2-5 yr PLAYGROUND

A - SPACETECH



**C - PLAY HUB** 



#### **B-CONTEMPORARY PLAYHOUSE**



**D-WOOD EQUIPMENT** 



1

#### slido

For the 2 to 5 year old playground, what playground theme do you prefer?

(i) Start presenting to display the poll results on this slide.

#### SUPPLEMENTAL PLAY EQUIPMENT OPTIONS

#### 2-5 yr PLAYGROUND









MONKEY BARS



CLIMBING







MUSIC





**OBSTACLE COURSE** 



#### slido

For the 2 to 5 year old playground, which activities and supplemental equipment do you prefer? (Up to 3 choices)

i Start presenting to display the poll results on this slide.

#### **FANTASTIC TOWER & SLIDE**

#### **OPTION A - 5-12 yr PLAYGROUND**













#### **CONTEMPORARY CUBES & SLIDE**

#### **OPTION B - 5-12 yr PLAYGROUND**











#### **NET & FORT TOWER ADVENTURE**

#### **OPTION C - 5-12 yr PLAYGROUND**











#### **MODERN PRISM**

#### **OPTION D - 5-12 yr PLAYGROUND**









#### **FITNESS & PLAY**

#### **OPTION E - 5-12 yr PLAYGROUND**









#### PLAYGROUND EQUIPMENT THEME OPTIONS

5-12 yr PLAYGROUND

**A - FANTASY TOWER** 



**B - CONTEMPORARY TOWER** 



**C-ADVENTURE NET** 



D - MODERN PRISM E - FITNESS PLAY







For the 5 to 12 year old playground, which theme do you prefer?

(i) Start presenting to display the poll results on this slide.

#### SUPPLEMENTAL PLAY EQUIPMENT OPTIONS

#### 5-12 yr PLAYGROUND













SPINNERS





PING PONG

HAMMOCKS & NETS



#### slido

For the 5 to 12 year old playground, which activities and supplemental equipment do you prefer? (Up to 3 choices)