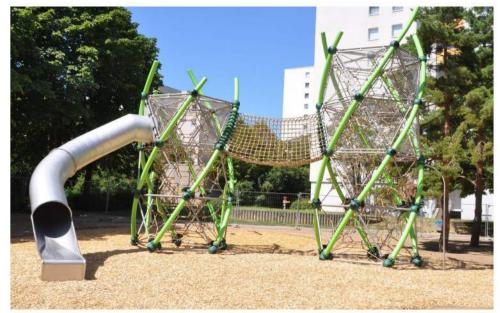

#### **WOOD EQUIPMENT**

#### **OPTION D - 2-5 yr PLAYGROUND**















#### PLAY EQUIPMENT THEME OPTIONS

2-5 yr PLAYGROUND

A - SPACETECH



**C - PLAY HUB** 



#### **B-CONTEMPORARY PLAYHOUSE**



**D-WOOD EQUIPMENT** 



1

#### slido

For the 2 to 5 year old playground, what playground theme do you prefer?

(i) Start presenting to display the poll results on this slide.

#### SUPPLEMENTAL PLAY EQUIPMENT OPTIONS

#### 2-5 yr PLAYGROUND









MONKEY BARS



CLIMBING







MUSIC





**OBSTACLE COURSE** 



#### slido

For the 2 to 5 year old playground, which activities and supplemental equipment do you prefer? (Up to 3 choices)

i Start presenting to display the poll results on this slide.

#### **FANTASTIC TOWER & SLIDE**

#### **OPTION A - 5-12 yr PLAYGROUND**













#### **CONTEMPORARY CUBES & SLIDE**

#### **OPTION B - 5-12 yr PLAYGROUND**











#### **NET & FORT TOWER ADVENTURE**

#### **OPTION C - 5-12 yr PLAYGROUND**











#### **MODERN PRISM**

#### **OPTION D - 5-12 yr PLAYGROUND**









#### **FITNESS & PLAY**

#### **OPTION E - 5-12 yr PLAYGROUND**









#### PLAYGROUND EQUIPMENT THEME OPTIONS

5-12 yr PLAYGROUND

**A - FANTASY TOWER** 



**B - CONTEMPORARY TOWER** 



**C-ADVENTURE NET** 



D - MODERN PRISM E - FITNESS PLAY







For the 5 to 12 year old playground, which theme do you prefer?

(i) Start presenting to display the poll results on this slide.

#### SUPPLEMENTAL PLAY EQUIPMENT OPTIONS

#### 5-12 yr PLAYGROUND













SPINNERS





PING PONG

HAMMOCKS & NETS



#### slido

For the 5 to 12 year o