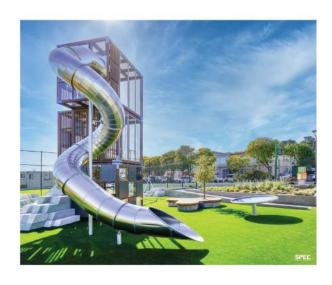

PLAY EQUIPMENT THEME OPTIONS

2-5 yr PLAYGROUND

A - SPACETECH



**C - PLAY HUB** 



#### **B-CONTEMPORARY PLAYHOUSE**



**D-WOOD EQUIPMENT** 



1

#### slido

For the 2 to 5 year old playground, what playground theme do you prefer?

(i) Start presenting to display the poll results on this slide.

#### SUPPLEMENTAL PLAY EQUIPMENT OPTIONS

#### 2-5 yr PLAYGROUND









MONKEY BARS



CLIMBING







MUSIC





**OBSTACLE COURSE** 



#### slido

For the 2 to 5 year old playground, which activities and supplemental equipment do you prefer? (Up to 3 choices)

i Start presenting to display the poll results on this slide.

#### **FANTASTIC TOWER & SLIDE**

#### **OPTION A - 5-12 yr PLAYGROUND**













#### **CONTEMPORARY CUBES & SLIDE**

#### **OPTION B - 5-12 yr PLAYGROUND**











#### **NET & FORT TOWER ADVENTURE**

#### **OPTION C - 5-12 yr PLAYGROUND**











#### **MODERN PRISM**

#### **OPTION D - 5-12 yr PLAYGROUND**









#### **FITNESS & PLAY**

#### **OPTION E - 5-12 yr PLAYGROUND**









#### PLAYGROUND EQUIPMENT THEME OPTIONS

5-12 yr PLAYGROUND

**A - FANTASY TOWER** 



**B - CONTEMPORARY TOWER** 



**C-ADVENTURE NET** 



D - MODERN PRISM E - FITNESS PLAY







For the 5 to 12 year old playground, which theme do you prefer?

(i) Start presenting to display the poll results on this slide.

#### SUPPLEMENTAL PLAY EQUIPMENT OPTIONS

#### 5-12 yr PLAYGROUND













SPINNERS





PING PONG

HAMMOCKS & NETS



#### slido

For the 5 to 12 year old playground, which activities and supplemental equipment do you prefer? (Up to 3 choices)