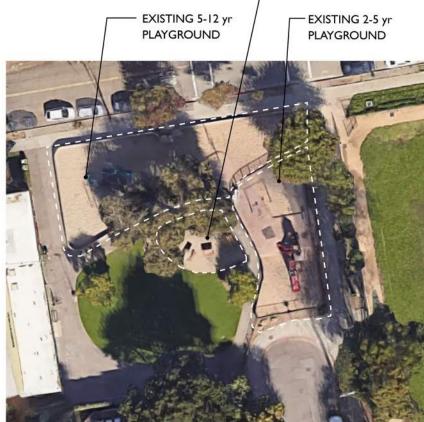

**EXISTING PLAYGROUND & PICNIC AREA** 

**EXISTING PICNIC AREA** 

**EXISTING PLAYGROUND - GENERAL** 

**EXISTING PLAYGROUND - 2-5 YEAR** 

**EXISTING PLAYGROUND - 5-12 YEAR** 