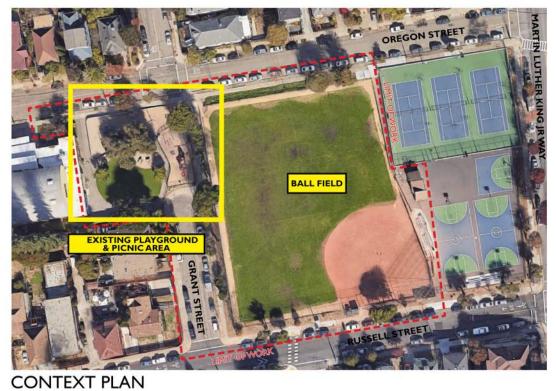

**EXISTING PLAYGROUND & PICNIC AREA** 

**EXISTING PICNIC AREA** 

**EXISTING PLAYGROUND - GENERAL** 

**EXISTING PLAYGROUND - 2-5 YEAR** 

**EXISTING PLAYGROUND - 5-12 YEAR** 