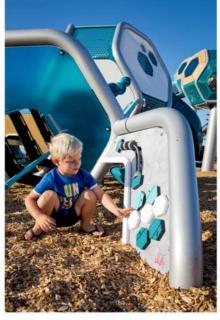

#### SUPPLEMENTAL PLAY EQUIPMENT OPTIONS

#### 2-5 yr PLAYGROUND

MONKEY BARS

CLIMBING

MUSIC

**OBSTACLE COURSE** 

#### slido

For the 2 to 5 year old playground, which activities and supplemental equipment do you prefer? (Up to 3 choices)

i Start presenting to display the poll results on this slide.