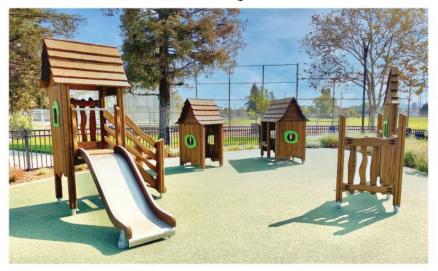

ed





**EXISTING PLAYGROUND & PICNIC AREA** 





**EXISTING PICNIC AREA** 





**EXISTING PLAYGROUND - GENERAL** 







**EXISTING PLAYGROUND - 2-5 YEAR** 







**EXISTING PLAYGROUND - 5-12 YEAR** 





#### PICNIC AREA / COMMUNITY SPACE













## COMMUNITY DISCUSSION

Using Google Sheets

## TWO WAYS TO JOIN SLIDO

Go to Slido by:



#### **SPACE TECH**

#### **OPTION A - 2-5 yr PLAYGROUND**









#### **CONTEMPORARY PLAYHOUSE**

#### **OPTION B - 2-5 yr PLAYGROUND**













#### **PLAY HUB**

#### **OPTION C - 2-5 yr PLAYGROUND**











#### **WOOD EQUIPMENT**

#### **OPTION D - 2-5 yr PLAYGROUND**















#### PLAY EQUIPMENT THEME OPTIONS

2-5 yr PLAYGROUND

A - SPACETECH



**C - PLAY HUB** 



#### **B-CONTEMPORARY PLAYHOUSE**



**D-WOOD EQUIPMENT** 



1

#### slido

For the 2 to 5 year old playground, what playground theme do you prefer?

(i) Start presenting to display the poll results on this slide.

#### SUPPLEMENTAL PLAY EQUIPMENT OPTIONS

#### 2-5 yr PLAYGROUND









MONKEY BARS



CLIMBING







MUSIC





**OBSTACLE COURSE** 



#### slido

For the 2 to 5 year old playground, which activities and supplemental equipment do you prefer? (Up to 3 choices)

i Start presenting to display the poll results on this slide.

#### **FANTASTIC TOWER & SLIDE**

#### **OPTION A - 5-12 yr PLAYGROUND**













#### **CONTEMPORARY CUBES & SLIDE**

#### **OPTION B - 5-12 yr PLAYGROUND**











#### **NET & FORT TOWER ADVENTURE**

#### **OPTION C - 5-12 yr PLAYGROUND**











#### **MODERN PRISM**

#### **OPTION D - 5-12 yr PLAYGR