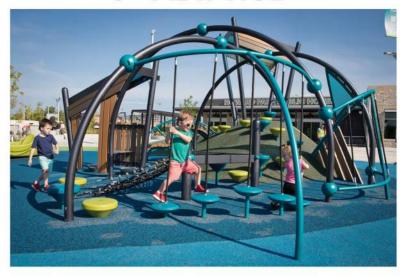

ground Themes and Equipment
  - Live Poll
- 5. Meeting Adjourned





**EXISTING PLAYGROUND & PICNIC AREA** 





**EXISTING PICNIC AREA** 





**EXISTING PLAYGROUND - GENERAL** 







**EXISTING PLAYGROUND - 2-5 YEAR** 







**EXISTING PLAYGROUND - 5-12 YEAR** 





#### PICNIC AREA / COMMUNITY SPACE













## COMMUNITY DISCUSSION

Using Google Sheets

## TWO WAYS TO JOIN SLIDO

Go to Slido by:



#### **SPACE TECH**

#### **OPTION A - 2-5 yr PLAYGROUND**









#### **CONTEMPORARY PLAYHOUSE**

#### **OPTION B - 2-5 yr PLAYGROUND**













#### **PLAY HUB**

#### **OPTION C - 2-5 yr PLAYGROUND**











#### **WOOD EQUIPMENT**

#### **OPTION D - 2-5 yr PLAYGROUND**















#### PLAY EQUIPMENT THEME OPTIONS

2-5 yr PLAYGROUND

A - SPACETECH



**C - PLAY HUB** 



#### **B-CONTEMPORARY PLAYHOUSE**



**D-WOOD EQUIPMENT** 



1

#### slido

For the 2 to 5 year old playground, what playground theme do you prefer?

(i) Start presenting to display the poll results on this slide.

#### SUPPLEMENTAL PLAY EQUIPMENT OPTIONS

#### 2-5 yr PLAYGROUND









MONKEY BARS



CLIMBING







MUSIC





**OBSTACLE COURSE** 



#### slido

For the 2 to 5 year old playground, which activities and supplemental equipment do you prefer? (Up to 3 choices)

i Start presenting to display the poll results on this slide.

#### **FANTASTIC TOWER & SLIDE**

#### **OPTION A - 5-12 yr PLAYGROUND**













#### **CONTEMPORARY CUBES & SLIDE**

#### **OPTION B - 5-12 yr PLAYGROUND**











#### **NET & FORT TOWER ADVENTURE**

#### **OPTION C - 5-12 yr PLAYGROUND**