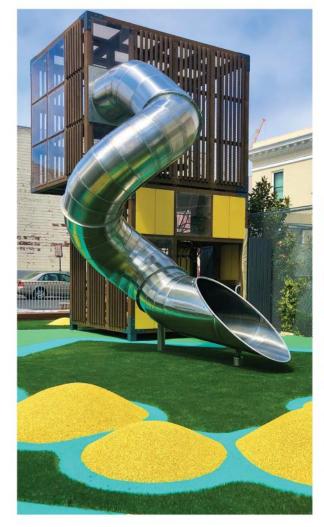

#### PLAY EQUIPMENT THEME OPTIONS

2-5 yr PLAYGROUND

A - SPACETECH



**C - PLAY HUB** 



#### **B-CONTEMPORARY PLAYHOUSE**



**D-WOOD EQUIPMENT** 



1

#### slido

For the 2 to 5 year old playground, what playground theme do you prefer?

(i) Start presenting to display the poll results on this slide.

#### SUPPLEMENTAL PLAY EQUIPMENT OPTIONS

#### 2-5 yr PLAYGROUND









MONKEY BARS



CLIMBING







MUSIC





**OBSTACLE COURSE** 



#### slido

For the 2 to 5 year old playground, which activities and supplemental equipment do you prefer? (Up to 3 choices)

i Start presenting to display the poll results on this slide.

#### **FANTASTIC TOWER & SLIDE**

#### **OPTION A - 5-12 yr PLAYGROUND**













#### **CONTEMPORARY CUBES & SLIDE**

#### **OPTION B - 5-12 yr PLAYGROUND**











#### **NET & FORT TOWER ADVENTURE**

#### **OPTION C - 5-12 yr PLAYGROUND**











#### **MODERN PRISM**

#### **OPTION D - 5-12 yr PLAYGROUND**









#### **FITNESS & PLAY**

#### **OPTION E - 5-12 yr PLAYGROUND**









#### PLAYGROUND EQUIPMENT THEME OPTIONS

5-12 yr PLAYGROUND

**A - FANTASY TOWER** 



**B - CONTEMPORARY TOWER** 



**C-ADVENTURE NET** 



D - MODERN PRISM E - FITNESS PLAY







For the 5 to 12 year old playground, which theme do you prefer?

(i) Start presenting to display the poll results on this slide.

#### SUPPLEMENTAL PLAY EQUIPMENT OPTIONS

#### 5-12 yr PLAYGROUND













SPINNERS





PING PONG

HAMMOCKS & NETS



#### slido

For the 5 to 12 year old playground, which activities and supplemental equipment do you prefer? (Up to 3 choice