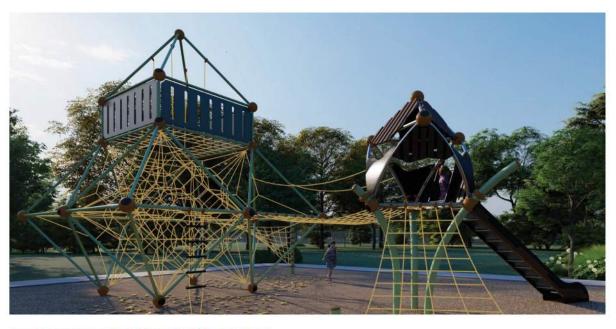

#### **B-CONTEMPORARY PLAYHOUSE**



**D-WOOD EQUIPMENT** 



1

#### slido

For the 2 to 5 year old playground, what playground theme do you prefer?

(i) Start presenting to display the poll results on this slide.

#### SUPPLEMENTAL PLAY EQUIPMENT OPTIONS

#### 2-5 yr PLAYGROUND









MONKEY BARS



CLIMBING







MUSIC





**OBSTACLE COURSE** 



#### slido

For the 2 to 5 year old playground, which activities and supplemental equipment do you prefer? (Up to 3 choices)

i Start presenting to display the poll results on this slide.

#### **FANTASTIC TOWER & SLIDE**

#### **OPTION A - 5-12 yr PLAYGROUND**













#### **CONTEMPORARY CUBES & SLIDE**

#### **OPTION B - 5-12 yr PLAYGROUND**











#### **NET & FORT TOWER ADVENTURE**

#### **OPTION C - 5-12 yr PLAYGROUND**











#### **MODERN PRISM**

#### **OPTION D - 5-12 yr PLAYGROUND**









#### **FITNESS & PLAY**

#### **OPTION E - 5-12 yr PLAYGROUND**









#### PLAYGROUND EQUIPMENT THEME OPTIONS

5-12 yr PLAYGROUND

**A - FANTASY TOWER** 



**B - CONTEMPORARY TOWER** 



**C-ADVENTURE NET** 



D - MODERN PRISM E - FITNESS PLAY







For the 5 to 12 year old playground, which theme do you prefer?

(i) Start presenting to display the poll results on this slide.

#### SUPPLEMENTAL PLAY EQUIPMENT OPTIONS

#### 5-12 yr PLAYGROUND













SPINNERS





PING PONG

HAMMOCKS & NETS



#### slido

For the 5 to 12 year old playground, which activities and supplemental equipment do you prefer? (Up to 3 choices)

i Start presenting to display the poll results on this slide.

## **NEXT STEPS**

##