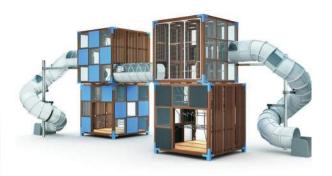

LAY EQUIPMENT THEME OPTIONS

2-5 yr PLAYGROUND

A - SPACETECH



**C - PLAY HUB** 



#### **B-CONTEMPORARY PLAYHOUSE**



**D-WOOD EQUIPMENT** 



1

#### slido

For the 2 to 5 year old playground, what playground theme do you prefer?

(i) Start presenting to display the poll results on this slide.

#### SUPPLEMENTAL PLAY EQUIPMENT OPTIONS

#### 2-5 yr PLAYGROUND









MONKEY BARS



CLIMBING







MUSIC





**OBSTACLE COURSE** 



#### slido

For the 2 to 5 year old playground, which activities and supplemental equipment do you prefer? (Up to 3 choices)

i Start presenting to display the poll results on this slide.

#### **FANTASTIC TOWER & SLIDE**

#### **OPTION A - 5-12 yr PLAYGROUND**













#### **CONTEMPORARY CUBES & SLIDE**

#### **OPTION B - 5-12 yr PLAYGROUND**











#### **NET & FORT TOWER ADVENTURE**

#### **OPTION C - 5-12 yr PLAYGROUND**











#### **MODERN PRISM**

#### **OPTION D - 5-12 yr PLAYGROUND**









#### **FITNESS & PLAY**

#### **OPTION E - 5-12 yr PLAYGROUND**









#### PLAYGROUND EQUIPMENT THEME OPTIONS

5-12 yr PLAYGROUND

**A - FANTASY TOWER** 



**B - CONTEMPORARY TOWER** 



**C-ADVENTURE NET** 



D - MODERN PRISM E - FITNESS PLAY







For the 5 to 12 year old playground, which theme do you prefer?

(i) Start presenting to display the poll results on this slide.

#### SUPPLEMENTAL PLAY EQUIPMENT OPTIONS

#### 5-12 yr PLAYGROUND













SPINNERS





PING PONG

HAMMOCKS & NETS



#### slido

For the 5 to 12 year old playground, which activities and supplemental equipment do you prefer? (Up to 3 choices)

i