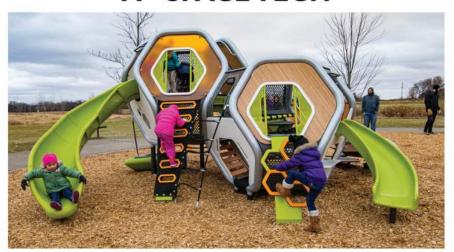

Poll
- 4. 5-12yr Playground Themes and Equipment
  - Live Poll
- 5. Meeting Adjourned





**EXISTING PLAYGROUND & PICNIC AREA** 





**EXISTING PICNIC AREA** 





**EXISTING PLAYGROUND - GENERAL** 







**EXISTING PLAYGROUND - 2-5 YEAR** 







**EXISTING PLAYGROUND - 5-12 YEAR** 





#### PICNIC AREA / COMMUNITY SPACE













## COMMUNITY DISCUSSION

Using Google Sheets

## TWO WAYS TO JOIN SLIDO

Go to Slido by:



#### **SPACE TECH**

#### **OPTION A - 2-5 yr PLAYGROUND**









#### **CONTEMPORARY PLAYHOUSE**

#### **OPTION B - 2-5 yr PLAYGROUND**













#### **PLAY HUB**

#### **OPTION C - 2-5 yr PLAYGROUND**











#### **WOOD EQUIPMENT**

#### **OPTION D - 2-5 yr PLAYGROUND**















#### PLAY EQUIPMENT THEME OPTIONS

2-5 yr PLAYGROUND

A - SPACETECH



**C - PLAY HUB** 



#### **B-CONTEMPORARY PLAYHOUSE**



**D-WOOD EQUIPMENT** 



1

#### slido

For the 2 to 5 year old playground, what playground theme do you prefer?

(i) Start presenting to display the poll results on this slide.

#### SUPPLEMENTAL PLAY EQUIPMENT OPTIONS

#### 2-5 yr PLAYGROUND









MONKEY BARS



CLIMBING







MUSIC





**OBSTACLE COURSE** 



#### slido

For the 2 to 5 year old playground, which activities and supplemental equipment do you prefer? (Up to 3 choices)

i Start presenting to display the poll results on this slide.

#### **FANTASTIC TOWER & SLIDE**

#### **OPTION A - 5-12 yr PLAYGROUND**













#### **CONTEMPORARY CUBES & SLIDE**

#### **OPTION B - 5-12 yr PLAYGROUND**











#### **NET & FORT TOWER ADVENTURE**

#### **OPTION C - 5-12