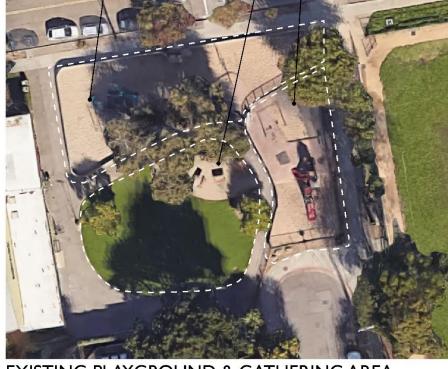

EXISTING 5-12 yr PLAYGROUND — EXISTING 2-5 yr PLAYGROUND

EXISTING GATHERING / PICNIC AREA

**EXISTING PLAYGROUND & GATHERING AREA** 