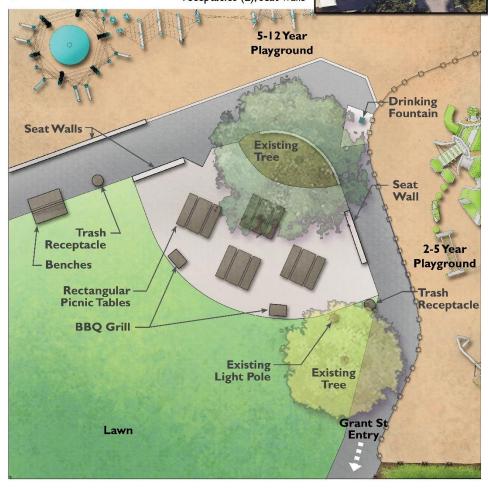

#### **GATHERING AREA**

**OPTION A** 

Round picnic tables (4), BBQ grills (2), benches (3), trash receptacles (2), seat walls, extended concrete area

**OPTION B** 

Rectangular picnic tables (4), BBQ grills (2), benches (2), trash receptacles (2), seat walls GATHERING AREA