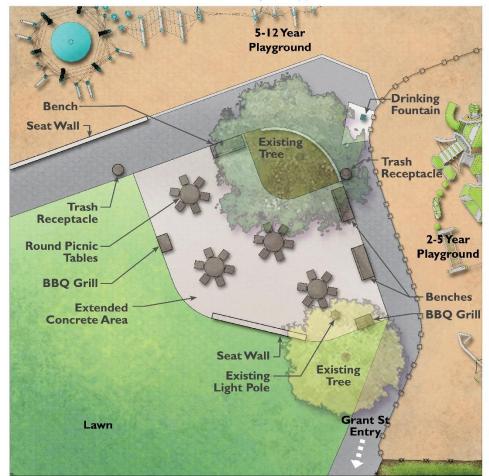

#### **GATHERING AREA**

**OPTION A** 

Round picnic tables (4), BBQ grills (2), benches (3), trash receptacles (2), seat walls, extended concrete area

**OPTION B** 

Rectangular picnic tables (4), BBQ grills (2), benches (2), trash receptacles (2), seat walls GATHERING AREA