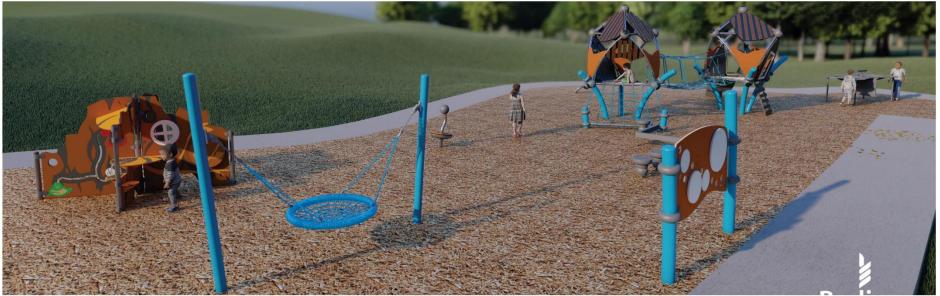

#### **ADVENTURE NET CLIMB**

#### **OPTION B - 5-12 yr PLAYGROUND**

ALTERNATE EQUIPMENT: OVERHEAD PLAY FEATURE

#### **OPTION B - 5-12 yr PLAYGROUND**