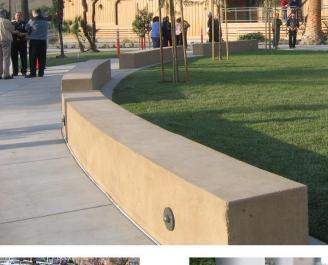

#### **GATHERING AREA**

**OPTION A** 

Round picnic tables (4), BBQ grills (2), benches (3), trash receptacles (2), seat walls, extended concrete area

**OPTION B** 

Rectangular picnic tables (4), BBQ grills (2), benches (2), trash receptacles (2), seat walls GATHERING AREA