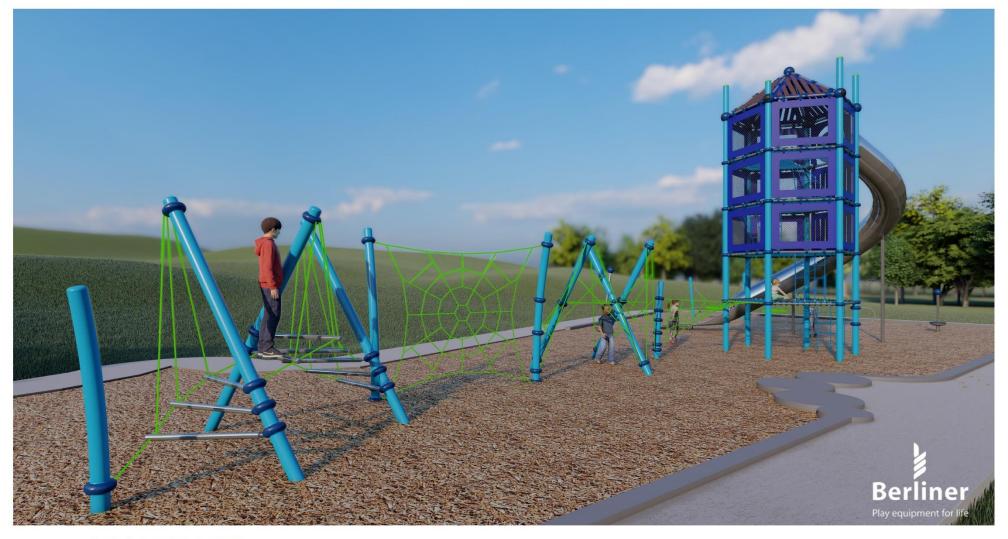

#### **FANTASTIC TOWER & SLIDE**

**OPTION A - 5-12 yr PLAYGROUND** 

#### **FANTASTIC TOWER & SLIDE**

#### **OPTION A - 5-12 yr PLAYGROUND**