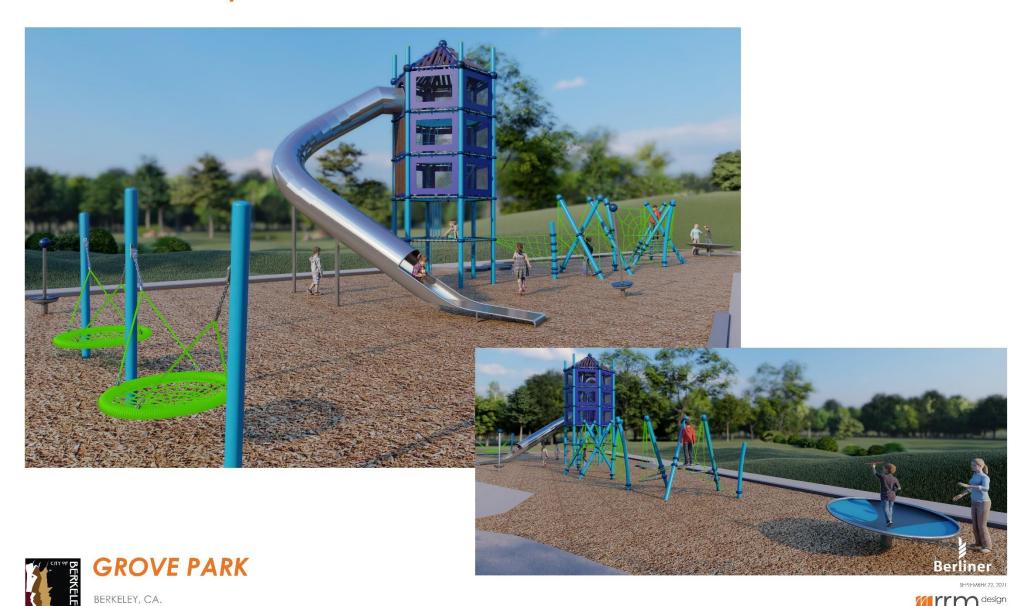

#### **FANTASTIC TOWER & SLIDE**

**OPTION A - 5-12 yr PLAYGROUND** 

#### **FANTASTIC TOWER & SLIDE**

#### **OPTION A - 5-12 yr PLAYGROUND**

#### **ADVENTURE NET CLIMB**

#### **OPTION B - 5-12 yr PLAYGROUND**

ALTERNATE EQUIPMENT: OVERHEAD PLAY FEATURE

#### **OPTION B - 5-12 yr PLAYGROUND**