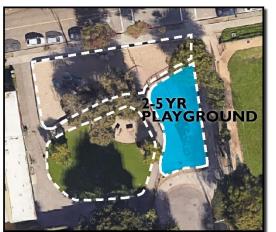

EXISTING 5-12 yr PLAYGROUND — EXISTING 2-5 yr PLAYGROUND

EXISTING GATHERING / PICNIC AREA

**EXISTING PLAYGROUND & GATHERING AREA** 

#### **CONTEXT PLAN**

## **EXISTING SITE**

**EXISTING PLAYGROUND - GENERAL** 

**EXISTING PLAYGROUND - 2-5 YEAR** 

EXISTING PLAYGROUND - 5-12 YEAR