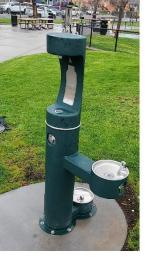

*

**OPTION A - 5-12 yr PLAYGROUND** 





#### **FANTASTIC TOWER & SLIDE**

**OPTION A - 5-12 yr PLAYGROUND** 



#### **FANTASTIC TOWER & SLIDE**

#### **OPTION A - 5-12 yr PLAYGROUND**







#### **ADVENTURE NET CLIMB**

#### **OPTION B - 5-12 yr PLAYGROUND**











ALTERNATE EQUIPMENT: OVERHEAD PLAY FEATURE





#### **ADVENTURE NET CLIMB**

#### **OPTION B - 5-12 yr PLAYGROUND**







#### **ADVENTURE NET CLIMB**

#### **OPTION B - 5-12 yr PLAYGROUND**



#### **GATHERING AREA**

**OPTION A** 

Round picnic tables (4), BBQ grills (2), benches (3), trash receptacles (2), seat walls, extended concrete area



**OPTION B** 

Rectangular picnic tables (4), BBQ grills (2), benches (2), trash receptacles (2), seat walls GATHERING AREA







#### **GATHERING AREA - FURNISHINGS**









trash receptacle to be black





# COMMUNITY DISCUSSION

Using Google Sheets

## **NEXT STEPS**

## THANK YOU FOR SHARING YOUR INPUT FOR THE PLAYGROUND DESIGN AT GROVE PARK!

Survey & Presentation also available online after this presentation: https://www.cityofberkeley.info/PRW\_CIP/

Please note – The <u>survey is not compatible with Internet Explorer</u>, please use a different web browser if possible. Also, you can email Wendy Wellbrock for a copy of the survey.

• Questions? Contact Wendy Wellbrock at: <u>WWellbrock@cityofberkeley.info</u>