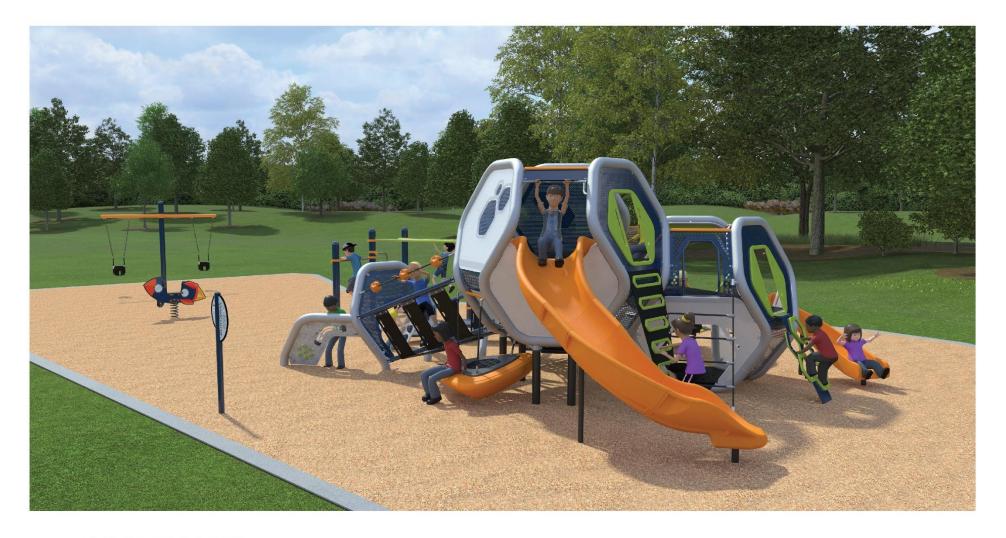

#### **FANTASTIC TOWER & SLIDE**

**OPTION A - 5-12 yr PLAYGROUND** 

#### **FANTASTIC TOWER & SLIDE**

#### **OPTION A - 5-12 yr PLAYGROUND**