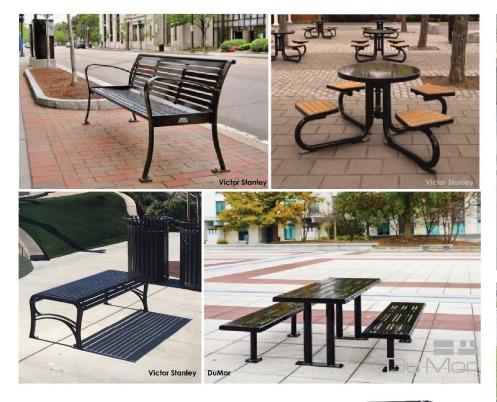

IDE**

**OPTION A - 5-12 yr PLAYGROUND** 





#### **FANTASTIC TOWER & SLIDE**

**OPTION A - 5-12 yr PLAYGROUND** 



#### **FANTASTIC TOWER & SLIDE**

#### **OPTION A - 5-12 yr PLAYGROUND**







#### **ADVENTURE NET CLIMB**

#### **OPTION B - 5-12 yr PLAYGROUND**











ALTERNATE EQUIPMENT: OVERHEAD PLAY FEATURE





#### **ADVENTURE NET CLIMB**

#### **OPTION B - 5-12 yr PLAYGROUND**







#### **ADVENTURE NET CLIMB**

#### **OPTION B - 5-12 yr PLAYGROUND**



#### **GATHERING AREA**

**OPTION A** 

Round picnic tables (4), BBQ grills (2), benches (3), trash receptacles (2), seat walls, extended concrete area



**OPTION B** 

Rectangular picnic tables (4), BBQ grills (2), benches (2), trash receptacles (2), seat walls GATHERING AREA







#### **GATHERING AREA - FURNISHINGS**









trash receptacle to be black





# COMMUNITY DISCUSSION

Using Google Sheets

## **NEXT STEPS**

## THANK YOU FOR SHARING YOUR INPUT FOR THE PLAYGROUND DESIGN AT GROVE PARK!

Survey & Presentation also available online after this presentation: https://www.cityofberkeley.info/PRW\_CIP/

Please note – The <u>survey is not compatible with Internet Explorer</u>, please use a different web browser if possible. Also, you can email Wendy Wellbrock for a copy of the survey.

• Questions? Contact Wendy Wellbrock at: <u>WWellbrock@cityofberkeley.info</u>