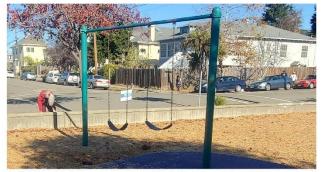

EXISTING 5-12 yr PLAYGROUND — EXISTING 2-5 yr PLAYGROUND

EXISTING GATHERING / PICNIC AREA

**EXISTING PLAYGROUND & GATHERING AREA** 

## **EXISTING SITE**

**EXISTING PLAYGROUND - GENERAL** 

**EXISTING PLAYGROUND - 2-5 YEAR** 

EXISTING PLAYGROUND - 5-12 YEAR