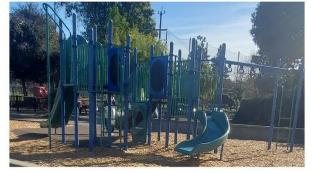

EXISTING 5-12 yr PLAYGROUND — EXISTING 2-5 yr PLAYGROUND

EXISTING GATHERING / PICNIC AREA

**EXISTING PLAYGROUND & GATHERING AREA** 

## **EXISTING SITE**

**EXISTING PLAYGROUND - GENERAL** 

**EXISTING PLAYGROUND - 2-5 YEAR** 

EXISTING PLAYGROUND - 5-12 YEAR