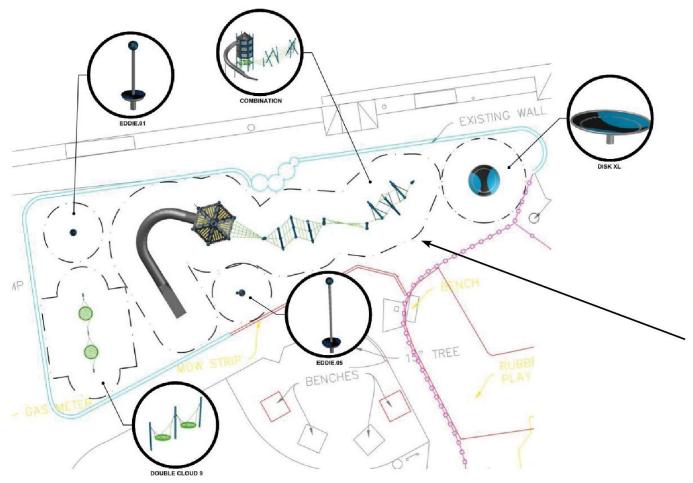

#### **FANTASTIC TOWER & SLIDE**

**OPTION A - 5-12 yr PLAYGROUND** 

#### **FANTASTIC TOWER & SLIDE**

#### **OPTION A - 5-12 yr PLAYGROUND**