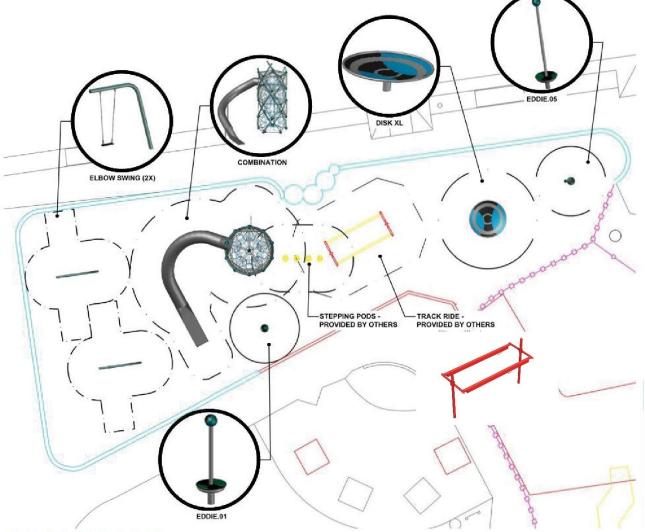

## **OPTIONS PRESENTED**

- Based on various stakeholder meetings, online survey, Community Workshop #01, and numerous email responses.
- 2-5yr Playground Theme
   Space Tech & Contemporary Playhouse were two most popular themes
- 2-5yr Supplemental Equipment
   Obstacle course and swings were the two most popular elements
- 5-12yr Playground Theme
  - Fantastic Tower Climb & Slide and Net & Fort Tower Adventure were the two most popular themes
- 5-I 2yr Supplemental Equipment
   Climbing and swings were the two most popular elements