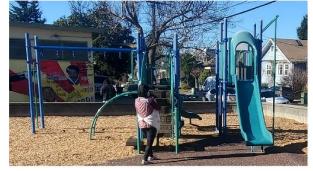

EXISTING 5-12 yr PLAYGROUND — EXISTING 2-5 yr PLAYGROUND

EXISTING GATHERING / PICNIC AREA

**EXISTING PLAYGROUND & GATHERING AREA** 

## **EXISTING SITE**

**EXISTING PLAYGROUND - GENERAL** 

**EXISTING PLAYGROUND - 2-5 YEAR** 

EXISTING PLAYGROUND - 5-12 YEAR