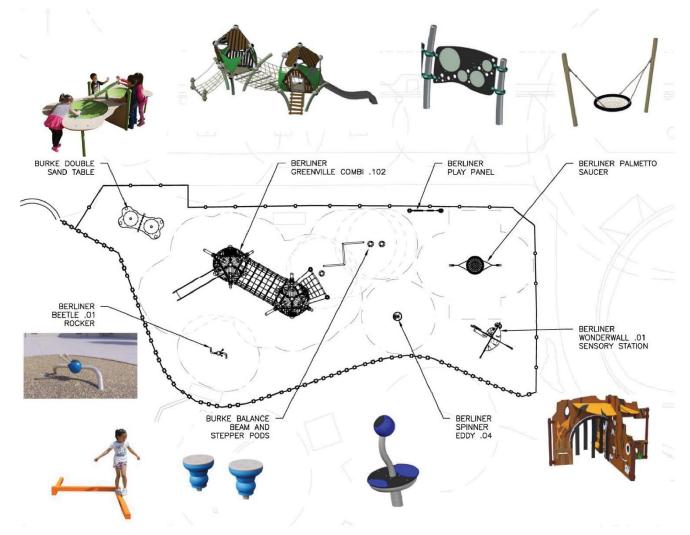

#### **ADVENTURE NET CLIMB**

#### **OPTION B - 5-12 yr PLAYGROUND**

ALTERNATE EQUIPMENT: OVERHEAD PLAY FEATURE

#### **OPTION B - 5-12 yr PLAYGROUND**