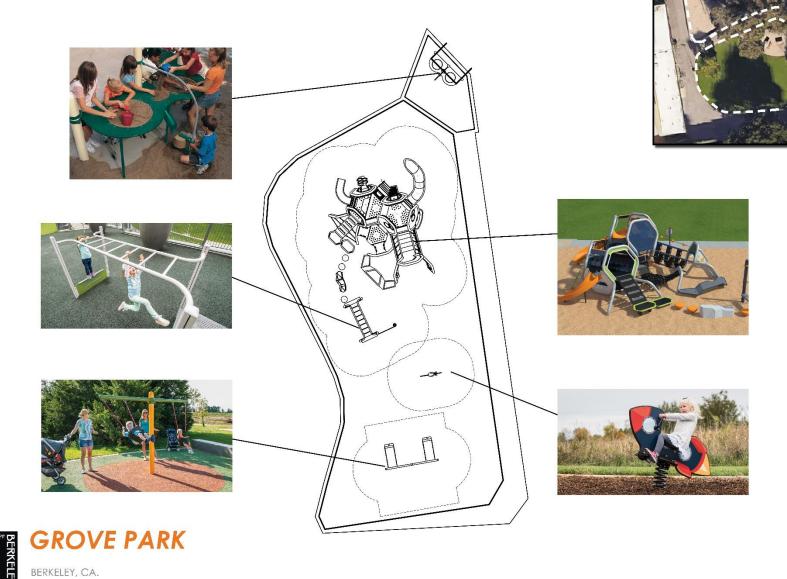

EXISTING 5-12 yr PLAYGROUND — EXISTING 2-5 yr PLAYGROUND

EXISTING GATHERING / PICNIC AREA

**EXISTING PLAYGROUND & GATHERING AREA** 

#### **CONTEXT PLAN**

## **EXISTING SITE**

**EXISTING PLAYGROUND - GENERAL** 

**EXISTING PLAYGROUND - 2-5 YEAR** 

EXISTING PLAYGROUND - 5-12 YEAR