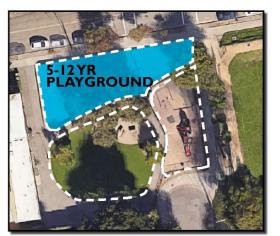

EXISTING 5-12 yr PLAYGROUND — EXISTING 2-5 yr PLAYGROUND

EXISTING GATHERING / PICNIC AREA

**EXISTING PLAYGROUND & GATHERING AREA** 

## **EXISTING SITE**

**EXISTING PLAYGROUND - GENERAL** 

**EXISTING PLAYGROUND - 2-5 YEAR** 

EXISTING PLAYGROUND - 5-12 YEAR