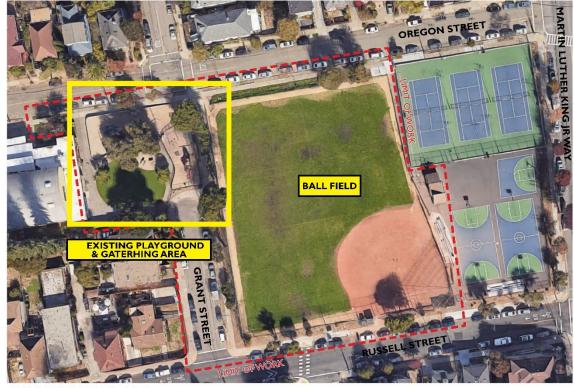

City of Berkeley's

# GROVE PARK PLAYGROUND IMPROVEMENTS

Playground Community Workshop #2

September 22, 2021





### TONIGHT'S AGENDA

- I. Project Background
- 2. Playground Community Workshop #1 Recap & Survey Results
- 3. 2-5yr Playground Themes and Equipment
- 4. 5-12yr Playground Themes and Equipment
- 5. Gathering Space Options
- 6. Open Discussion
- 7. Next Steps
- 8. Meeting Adjourned take the survey!

EXISTING 5-12 yr PLAYGROUND — EXISTING 2-5 yr PLAYGROUND

EXISTING GATHERING / PICNIC AREA





**EXISTING PLAYGROUND & GATHERING AREA** 

#### **CONTEXT PLAN**

## **EXISTING SITE**









**EXISTING PLAYGROUND - GENERAL** 







**EXISTING PLAYGROUND - 2-5 YEAR** 







EXISTING PLAYGROUND - 5-12 YEAR





## RECAP COMMUNITY WORKSHOP #1 JUNE 23, 2021

### Zoom presentation to community including:

- Grove Park Project update
- Playground Improvement Options for 2-5yr and 5-12yr playgrounds
- Survey Online Slido survey of playground design options
   (Survey made available to the community after the presentation)
- Gathering / Picnic Area Design Ideas
- Community Discussion and Comment

## **OPTIONS PRESENTED**

- Based on various stakeholder meetings, online survey, Community Workshop #01, and numerous email responses.
- 2-5yr Playground Theme
   Space Tech & Contemporary P