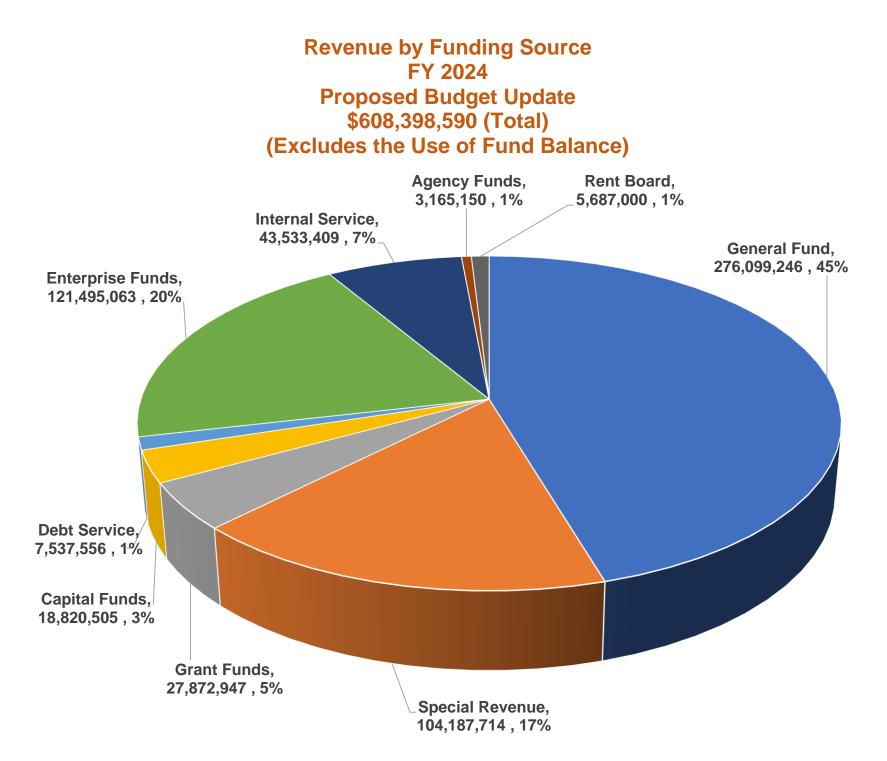

## FISCAL IMPACTS OF RECOMMENDATION

The FY 2024 Proposed Budget expenditure budget for all funds in FY 2024 is \$728,631,293 (gross appropriations) and \$621,229,929 (net appropriations). The General Fund (Funds 011-099), including Measure P and Measure U1 funds, total is \$283,576,217 and the balance of \$445,055,076 represents the other non-discretionary funds. This fiscal information will be reflected in a separate Annual Appropriation Ordinance on the City Council's agenda on June 27, 2023.