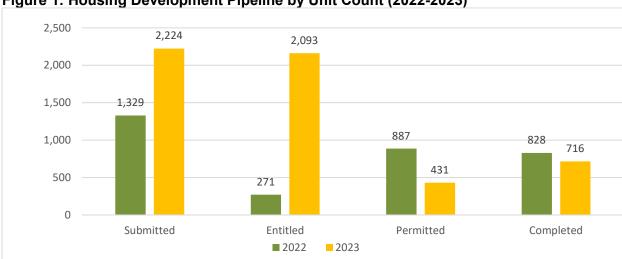

## **Completed Projects**

The City also saw a slight decrease in total units completed (issued Certificates of Occupancy), totaling 716 units, compared to 828 in 2022.

Figure 1 below shows the change in submitted, entitled, permitted, and completed projects by unit count between 2022 and 2023.

Page 4 March 27, 2024

Re: Annual Progress Reports

Figure 1: Housing Development Pipeline by Unit Count (2022-2023)

## **Completed Housing Applications Received**

In 2023, the City received 25 complete housing development applications, with a total of 2,224 proposed units, 900 more units than were proposed in 2022 (see Table 1). Of the 2,224 units proposed in 2023, 1,256 units have received entitlements. The remaining 968 units are still in review.

#### **Entitlements Granted**

In 2023 another 2,093 units were entitled. In comparison, 271 units were entitled in 2022. Both the units that were entitled or issued building permits came from applications received in 2023 and in prior years, and include a range of unit types (see Table 2).

## **Building Permits Issued**

In 2023, the City saw a decrease in total units issued building permits, with 431 total units compared to 2022's 887 units (see Table 3 below).

Table 3: Building Permits Issued by Income Category (2022-2023)