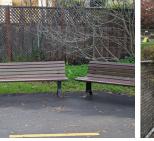

#### 2-5 YRS PLAY AREA

PLAY EQUIPMENT:

SWING WITH (1) BELT SEAT & (2) BUCKET SEATS

TODDLER TOWER STRUCTURE WITH SLIDES AND CLIMBING

TURTLE SCULPTURE

BOUNCER

AMENITY AND STRUCTURE

(7) BENCHES