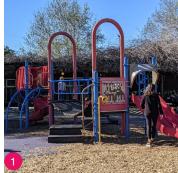

## **EXISTING CONDITIONS**

#### 5-12 YRS PLAY AREA

WOOD CHIPS

#### PLAY EQUIPMENT:

PLAY STRUCTURE WITH (2) SLIDES, (1) BRIDGE & (1) SENSORY PANEL

AMENITY, STRUCTURE AND PLANTING:

SWING WITH (2) BELT SEATS

SWING WITH (1) TIRE SEAT

2FT TALL WALL WITH (2) OPENINGS AND CLIMBING VINES

4 FT TALL FENCE

(1) DRINKING FOUNTAIN (3) BENCHES (2)TREES (2)BOULDERS