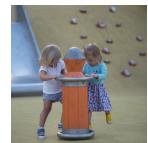

#### 2-5 YRS PLAY AREA

PLAY EQUIPMENT:

SWING WITH (1) BELT SEAT & (2) BUCKET SEATS

TODDLER TOWER STRUCTURE WITH SLIDES AND CLIMBING

TURTLE SCULPTURE

BOUNCER

AMENITY AND STRUCTURE

(7) BENCHES

(2) TRASH CANS

PICNIC AREA WITH (2)PICNIC TABLES & (1)BBQ GRILL

STAIRS

(3) GATES