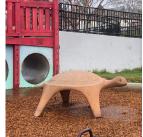

#### 2-5 YRS PLAY AREA

PLAY EQUIPMENT:

SWING WITH (1) BELT SEAT & (2) BUCKET SEATS

TODDLER TOWER STRUCTURE WITH SLIDES AND CLIMBING

TURTLE SCULPTURE

BOUNCER

AMENITY AND STRUCTURE

(7) BENCHES