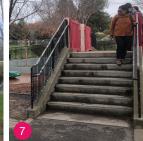

(2) TRASH CANS

PICNIC AREA WITH (2)PICNIC TABLES & (1)BBQ GRILL

STAIRS

(3) GATES