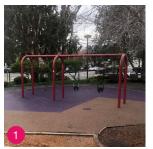

#### 5-12 YRS PLAY AREA

WOOD CHIPS

#### PLAY EQUIPMENT:

PLAY STRUCTURE WITH (2) SLIDES, (1) BRIDGE & (1) SENSORY PANEL

AMENITY, STRUCTURE AND PLANTING:

SWING WITH (2) BELT SEATS

SWING WITH (1) TIRE SEAT

2FT TALL WALL WITH (2) OPENINGS AND CLIMBING VINES

4 FT TALL FENCE

(1) DRINKING FOUNTAIN (3) BENCHES (2)TREES (2)BOULDERS