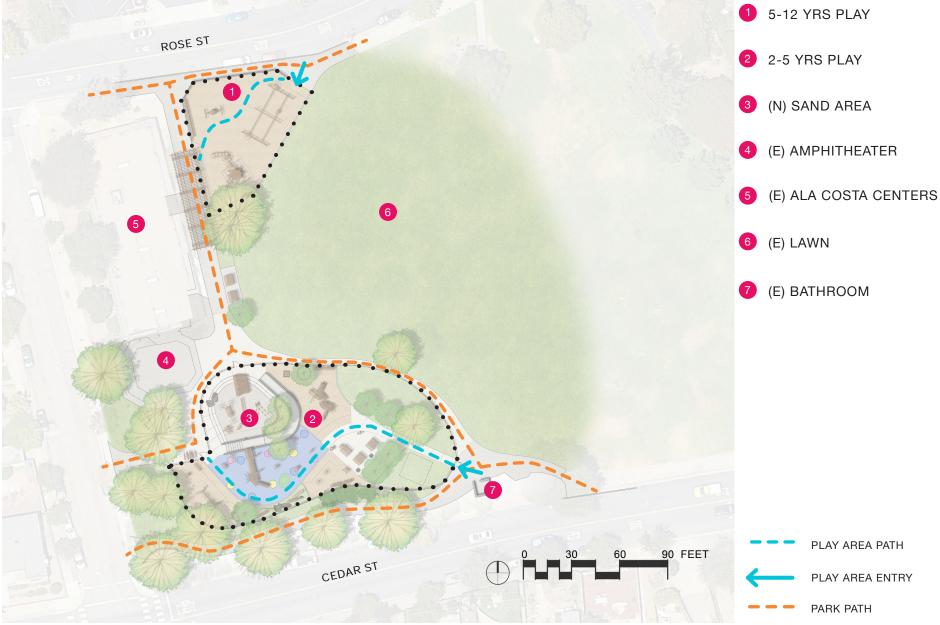

|





## IN THE BAY CONCEPT

#### **ILLUSTRATIVE PLAN**





## IN THE BAY CONCEPT

CIRCULATION





## 2-5 YEARS PLAY AREA







#### **2-5 YEARS PLAY AREA** PLAY EQUIPMENT



EXPLORER SHIP



DOUBLE TOWER WITH DOUBLE SLIDE



LIZARD



SAND AREA





WATER PUMP



CHALK WALL



SPINNER



DUCKS FAMILY



SAILING BOAT







DANCE CHIMES



RUBBER MOUND



WATER SEESAW



DOLPHIN SPRINGER



KIDS TABLE



DECK



SAND DESK



SWINGS



FISH



BOG STILT



(E)TURTLE

BASE



2-5 YEARS PLAY AREA AERIAL VIEW













































## **5-12 YEARS PLAY AREA**

PLAN





## **5-12 YEARS PLAY AREA**

PLAY EQUIPMENT

#### **OPTION 1**



ZIP LINE: 2 BAYS - 50' LENGTH (+ ASSISTED ZIPLINE)

#### **OPTION 2**







**BASE** / CEDAR ROSE PLAYGROUND RENOVATIONS 1300 ROSE ST, BERKELEY, CA 94702

#### 5-12 YEARS PLAY AREA AERIAL VIEW

























## IN THE BAY