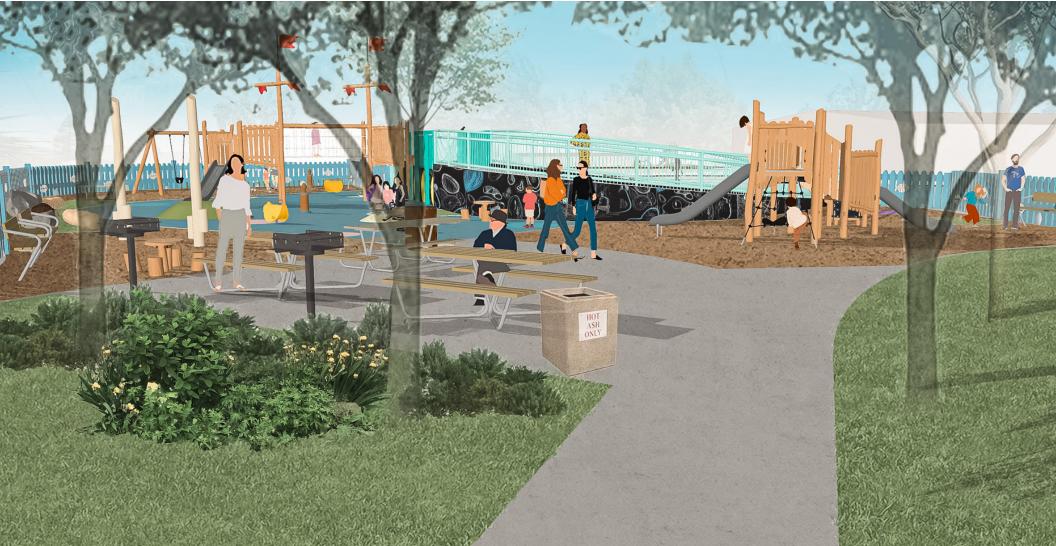

|





## IN THE BAY CONCEPT

#### **ILLUSTRATIVE PLAN**





## IN THE BAY CONCEPT

CIRCULATION





## 2-5 YEARS PLAY AREA







#### **2-5 YEARS PLAY AREA** PLAY EQUIPMENT



EXPLORER SHIP



DOUBLE TOWER WITH DOUBLE SLIDE



LIZARD



SAND AREA





WATER PUMP



CHALK WALL



SPINNER



DUCKS FAMILY



SAILING BOAT







DANCE CHIMES



RUBBER MOUND



WATER SEESAW



DOLPHIN SPRINGER



KIDS TABLE



DECK



SAND DESK



SWINGS



FISH



BOG STILT



(E)TURTLE

BASE



2-5 YEARS PLAY AREA AERIAL VIEW













































## **5-12 YEARS PLAY AREA**

PLAN





## **5-12 YEARS PLAY AREA**

PLAY EQUIPMENT

#### **OPTION 1**



ZIP LINE: 2 BAYS - 50' LENGTH (+ ASSISTED ZIPLINE)

#### **OPTION 2**







**BASE** / CEDAR ROSE PLAYGROUND RENOVATIONS 1300 ROSE ST, BERKELEY, CA 94702

#### 5-12 YEARS PLAY AREA AERIAL VIEW

























## IN THE BAY CONCEPT

MATERIALS

#### SITE FURNISHINGS



PICNIC TABLE, SURFACE MOUNTED

#### PAVING

P.I.P. RUBBER

AMENITY





ENGINEERED WOOD FIBAR



BENCH WITH AND WITHOUT A BACK, SURFACE MOUNTED



PLAY SAND



C.I.P. CONCRETE





**BBQ GRILL** 



BENCH ON WALL





4' TALL WOODEN FENCE

**PLANTING** 

BASE











CHALK WALL



BOULDERS



POLLINATORS PLANTING LAWN **CEDAR ROSE PLAYGROUND RENOVATIONS** 1300 ROSE ST, BERKELEY, CA 94702





# **THANK YOU!