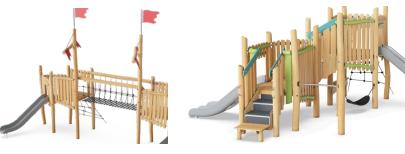

## **5-12 YEARS PLAY AREA**

PLAN

## **5-12 YEARS PLAY AREA**

PLAY EQUIPMENT

#### **OPTION 1**

ZIP LINE: 2 BAYS - 50' LENGTH (+ ASSISTED ZIPLINE)

#### **OPTION 2**

**BASE** / CEDAR ROSE PLAYGROUND RENOVATIONS 1300 ROSE ST, BERKELEY, CA 94702