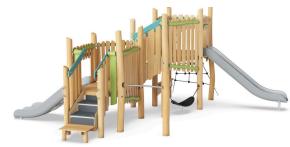

#### PLAY EQUIPMENT:

PLAY STRUCTURE WITH (2) SLIDES, (1) BRIDGE & (1) SENSORY PANEL

AMENITY, STRUCTURE AND PLANTING:

SWING WITH (2) BELT SEATS

SWING WITH (1) TIRE SEAT

2FT TALL WALL WITH (2) OPENINGS AND CLIMBING VINES

4 FT TALL FENCE

(1) DRINKING FOUNTAIN (3) BENCHES (2)TREES (2)BOULDERS

## **5-12 YEARS PLAY AREA**

PLAN

## **5-12 YEARS PLAY AREA**

PLAY EQUIPMENT

#### **OPTION 1**

ZIP LINE: 2 BAYS - 50' LENGTH (+ ASSISTED ZIPLINE)

#### **OPTION 2**

**BASE** / CEDAR ROSE PLAYGROUND RENOVATIONS 1300 ROSE ST, BERKELEY, CA 94702