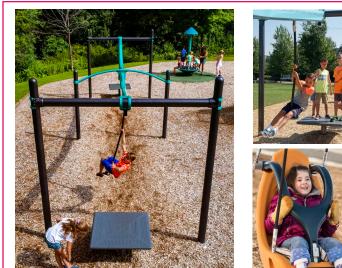

|





## IN THE BAY CONCEPT

#### **ILLUSTRATIVE PLAN**





## IN THE BAY CONCEPT

CIRCULATION





## 2-5 YEARS PLAY AREA







#### **2-5 YEARS PLAY AREA** PLAY EQUIPMENT



EXPLORER SHIP



DOUBLE TOWER WITH DOUBLE SLIDE



LIZARD



SAND AREA





WATER PUMP



CHALK WALL



SPINNER



DUCKS FAMILY



SAILING BOAT







DANCE CHIMES



RUBBER MOUND



WATER SEESAW



DOLPHIN SPRINGER



KIDS TABLE



DECK



SAND DESK



SWINGS



FISH



BOG STILT



(E)TURTLE

BASE



2-5 YEARS PLAY AREA AERIAL VIEW













































## **5-12 YEARS PLAY AREA**

PLAN





## **5-12 YEARS PLAY AREA**

PLAY EQUIPMENT

#### **OPTION 1**



ZIP LINE: 2 BAYS - 50' LENGTH (+ ASSISTED ZIPLINE)

#### **OPTION 2**







**BASE** / CEDAR ROSE PLAYGROUND RENOVATIONS 1300 ROSE ST, BERKELEY, CA 94702

#### 5-12 YEARS PLAY AREA AERIAL VIEW

























## IN THE BAY CONCEPT

MATERIALS

#### SITE FURNISHINGS



PICNIC TABLE, SURFACE MOUNTED

#### PAVING

P.I.P. RUBBER

AMENITY





ENGINEERED WOOD FIBAR



BENCH WITH AND WITHOUT A BACK, SURFACE MOUNTED



PLAY SAND



C.I.P. CONCRETE





**BBQ GRILL** 



BENCH ON WALL





4' TALL WOODEN FENCE

**PLANTING** 

BASE











CHALK WALL



BOULDERS



POLLINATORS PLANTING LAWN **CEDAR ROSE PLAYGROUND RENOVATIONS** 1300 ROSE ST, BERKELEY, CA 94702





# **THANK YOU!**