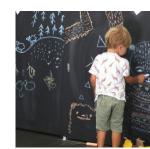

BENCH ON WALL

4' TALL WOODEN FENCE

**PLANTING** 

BASE

CHALK WALL

BOULDERS

POLLINATORS PLANTING LAWN **CEDAR ROSE PLAYGROUND RENOVATIONS** 1300 ROSE ST, BERKELEY, CA 94702