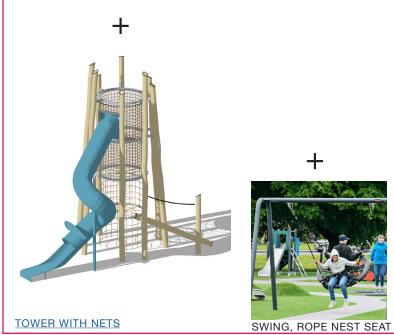

## **1ST COMMUNITY MEETING AND OUTREACH**

(3) CONCEPTS

| 5-12 YRS PLAY AREA          | an this start<br>an this start<br>and a start<br>plant (starts)<br>table<br>user REA                                                                                                                                                                                                                                                                                                                                                                                                                                                                                                                                                                                                                                                                                                                                                                                                                                                                                                                                                                                                                                                                                                                                                                                                                                                                                                                                                                                                                                                                                                                                                                                                                                                                                                                                                                                                                                                                                                                                                                                  |
|-----------------------------|-----------------------------------------------------------------------------------------------------------------------------------------------------------------------------------------------------------------------------------------------------------------------------------------------------------------------------------------------------------------------------------------------------------------------------------------------------------------------------------------------------------------------------------------------------------------------------------------------------------------------------------------------------------------------------------------------------------------------------------------------------------------------------------------------------------------------------------------------------------------------------------------------------------------------------------------------------------------------------------------------------------------------------------------------------------------------------------------------------------------------------------------------------------------------------------------------------------------------------------------------------------------------------------------------------------------------------------------------------------------------------------------------------------------------------------------------------------------------------------------------------------------------------------------------------------------------------------------------------------------------------------------------------------------------------------------------------------------------------------------------------------------------------------------------------------------------------------------------------------------------------------------------------------------------------------------------------------------------------------------------------------------------------------------------------------------------|
| TOWER WITH NETS             | SHP                                                                                                                                                                                                                                                                                                                                                                                                                                                                                                                                                                                                                                                                                                                                                                                                                                                                                                                                                                                                                                                                                                                                                                                                                                                                                                                                                                                                                                                                                                                                                                                                                                                                                                                                                                                                                                                                                                                                                                                                                                                                   |
| CIMBING SIL CTURE WITH NETS | FOUNDARDUT SWINGS Image: Control of Contro |
| WIND PULKPS DECK            | DUCKE FAMILY                                                                                                                                                                                                                                                                                                                                                                                                                                                                                                                                                                                                                                                                                                                                                                                                                                                                                                                                                                                                                                                                                                                                                                                                                                                                                                                                                                                                                                                                                                                                                                                                                                                                                                                                                                                                                                                                                                                                                                                                                                                          |
|                             |                                                                                                                                                                                                                                                                                                                                                                                                                                                                                                                                                                                                                                                                                                                                                                                                                                                                                                                                                                                                                                                                                                                                                                                                                                                                                                                                                                                                                                                                                                                                                                                                                                                                                                                                                                                                                                                                                                                                                                                                                                                                       |