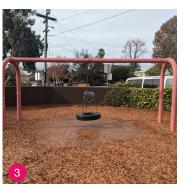

## **EXISTING CONDITIONS**

#### 2-5 YRS PLAY AREA

PLAY EQUIPMENT:

SWING WITH (1) BELT SEAT & (2) BUCKET SEATS

TODDLER TOWER STRUCTURE WITH SLIDES AND CLIMBING

TURTLE SCULPTURE

BOUNCER

AMENITY AND STRUCTURE

(7) BENCHES