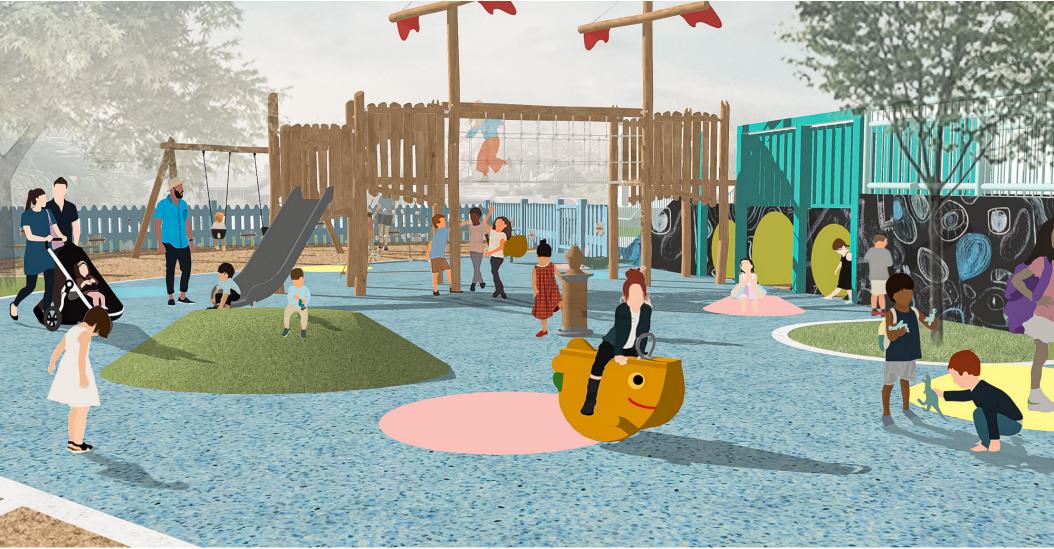

## IN THE BAY CONCEPT

#### **ILLUSTRATIVE PLAN**

#### **2-5 YEARS PLAY AREA** PLAY EQUIPMENT

EXPLORER SHIP

DOUBLE TOWER WITH DOUBLE SLIDE

LIZARD

SAND AREA

WATER PUMP

CHALK WALL

SPINNER

DUCKS FAMILY

SAILING BOAT

DANCE CHIMES

RUBBER MOUND

WATER SEESAW

DOLPHIN SPRINGER

KIDS TABLE

DECK

SAND DESK

SWINGS

FISH

BOG STILT

(E)TURTLE

BASE

2-5 YEARS PLAY AREA AERIAL VIEW