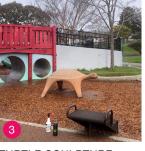

#### 2-5 YRS PLAY AREA

PLAY EQUIPMENT:

SWING WITH (1) BELT SEAT & (2) BUCKET SEATS

TODDLER TOWER STRUCTURE WITH SLIDES AND CLIMBING

TURTLE SCULPTURE

BOUNCER

AMENITY AND STRUCTURE

(7) BENCHES

(2) TRASH CANS

PICNIC AREA WITH (2)PICNIC TABLES & (1)BBQ GRILL

STAIRS

(3) GATES