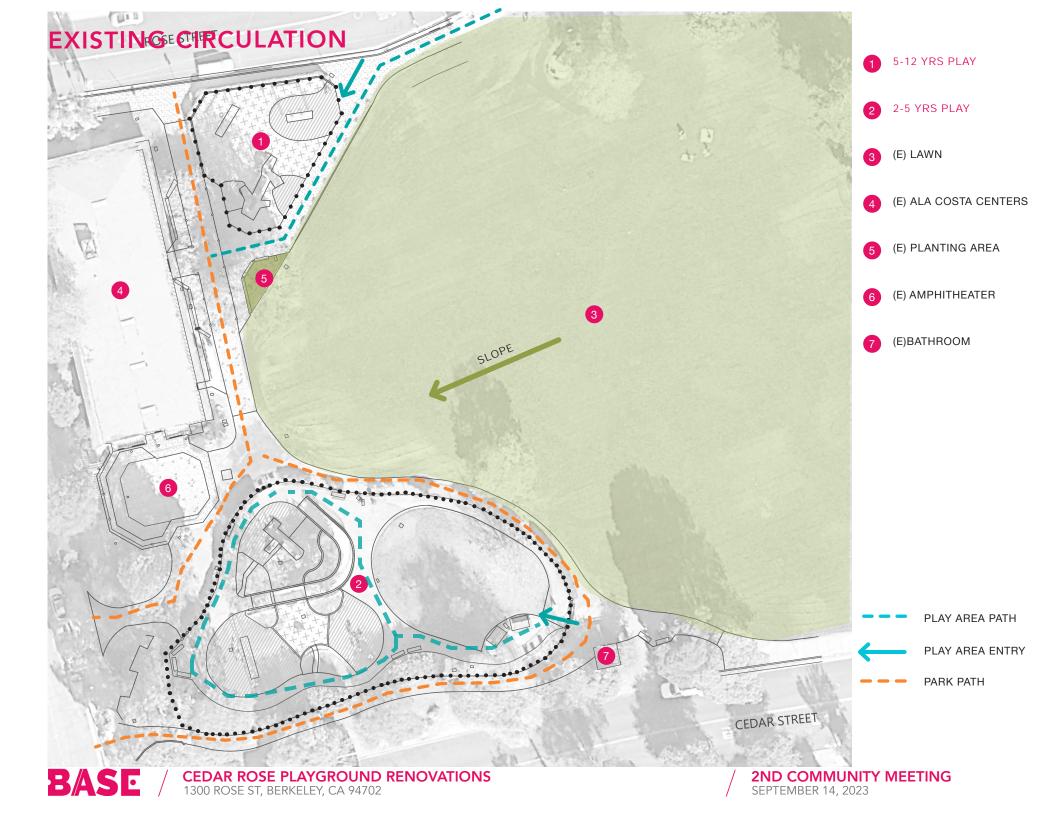

## **EXISTING CONDITIONS**

#### 5-12 YRS PLAY AREA

WOOD CHIPS

#### PLAY EQUIPMENT:

PLAY STRUCTURE WITH (2) SLIDES, (1) BRIDGE & (1) SENSORY PANEL

AMENITY, STRUCTURE AND PLANTING:

SWING WITH (2) BELT SEATS

SWING WITH (1) TIRE SEAT

2FT TALL WALL WITH (2) OPENINGS AND CLIMBING VINES

4 FT TALL FENCE

(1) DRINKING FOUNTAIN (3) BENCHES (2)TREES (2)BOULDERS

#### 2-5 YRS PLAY AREA

PLAY EQUIPMENT:

SWING WITH (1) BELT SEAT & (2) BUCKET SEATS

TODDLER TOWER STRUCTURE WITH SLIDES AND CLIMBING

TURTLE SCULPTURE

BOUNCER

AMENITY AND STRUCTURE

(7) BENCHES

(2) TRASH CANS

PICNIC AREA WITH (2)PICNIC TABLES & (1)BBQ GRILL

STAIRS

(3) GATES