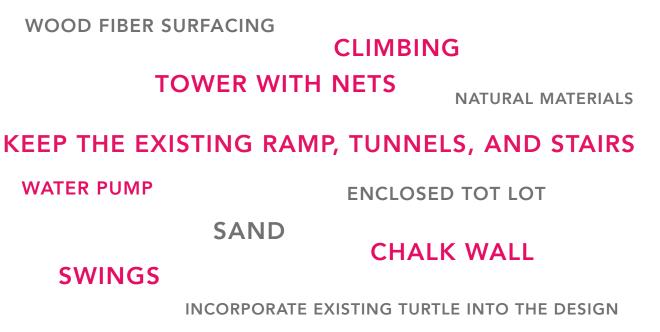

#### **2-5 YEARS PLAY AREA** PLAY EQUIPMENT

EXPLORER SHIP

DOUBLE TOWER WITH DOUBLE SLIDE

LIZARD

SAND AREA

WATER PUMP

CHALK WALL

SPINNER

DUCKS FAMILY

SAILING BOAT

DANCE CHIMES

RUBBER MOUND

WATER SEESAW

DOLPHIN SPRINGER

KIDS TABLE

DECK

SAND DESK

SWINGS

FISH

BOG STILT

(E)TURTLE

BASE

2-5 YEARS PLAY AREA AERIAL VIEW