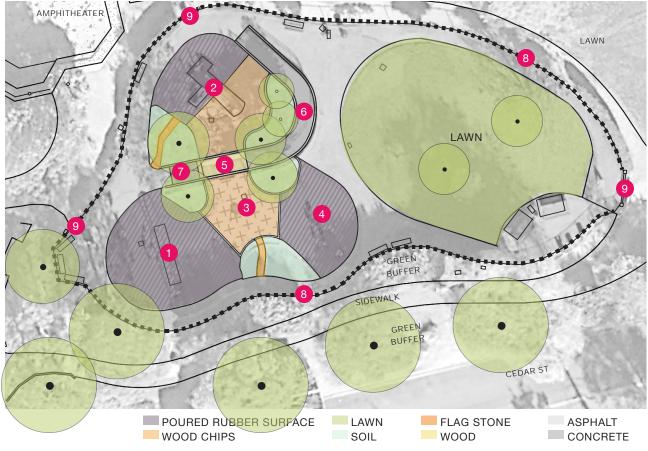

## **EXISTING CONDITIONS**

#### 5-12 YRS PLAY AREA

WOOD CHIPS

#### PLAY EQUIPMENT:

PLAY STRUCTURE WITH (2) SLIDES, (1) BRIDGE & (1) SENSORY PANEL

AMENITY, STRUCTURE AND PLANTING:

SWING WITH (2) BELT SEATS

SWING WITH (1) TIRE SEAT

2FT TALL WALL WITH (2) OPENINGS AND CLIMBING VINES

4 FT TALL FENCE

(1) DRINKING FOUNTAIN (3) BENCHES (2)TREES (2)BOULDERS

#### 2-5 YRS PLAY AREA

PLAY EQUIPMENT:

SWING WITH (1) BELT SEAT & (2) BUCKET SEATS

TODDLER TOWER STRUCTURE WITH SLIDES AND CLIMBING

TURTLE SCULPTURE

BOUNCER

AMENITY AND STRUCTURE

(7) BENCHES

(2) TRASH CANS

PICNIC AREA WITH (2)PICNIC TABLES & (1)BBQ GRILL

STAIRS

(3) GATES