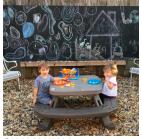

#### 2-5 YRS PLAY AREA

PLAY EQUIPMENT:

SWING WITH (1) BELT SEAT & (2) BUCKET SEATS

TODDLER TOWER STRUCTURE WITH SLIDES AND CLIMBING

TURTLE SCULPTURE

BOUNCER

AMENITY AND STRUCTURE

(7) BENCHES

(2) TRASH CANS

PICNIC AREA WITH (2)PICNIC TABLES & (1)BBQ GRILL

STAIRS

(3) GATES