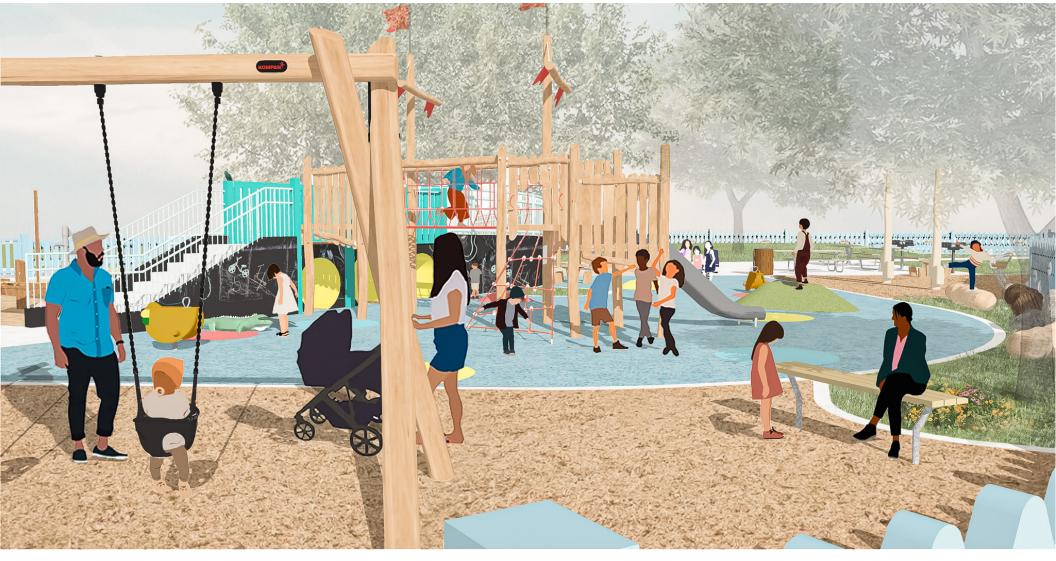

## IN THE BAY CONCEPT

#### **ILLUSTRATIVE PLAN**

## IN THE BAY CONCEPT

CIRCULATION

#### **2-5 YEARS PLAY AREA** PLAY EQUIPMENT

EXPLORER SHIP

DOUBLE TOWER WITH DOUBLE SLIDE

LIZARD

SAND AREA

WATER PUMP

CHALK WALL

SPINNER

DUCKS FAMILY

SAILING BOAT

DANCE CHIMES

RUBBER MOUND

WATER SEESAW

DOLPHIN SPRINGER

KIDS TABLE

DECK

SAND DESK

SWINGS

FISH

BOG STILT

(E)TURTLE

BASE

2-5 YEARS PLAY AREA AERIAL VIEW