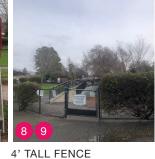

ITIES

USES

- EVENTS
- PLAYGROUNDS
- RELAX AFTER PICKLE BALL AND TENNIS
- PICNIC
- VOLLEYBALL SOCCER

- DANCE CLASSES
- YOGA CLASSES
- B-DAY PARTIES
- HARVEST FESTIVAL
- GROUP GATHERINGS





## **EXISTING CONDITIONS**

#### 5-12 YRS PLAY AREA



WOOD CHIPS

#### PLAY EQUIPMENT:



PLAY STRUCTURE WITH (2) SLIDES, (1) BRIDGE & (1) SENSORY PANEL

AMENITY, STRUCTURE AND PLANTING:



SWING WITH (2) BELT SEATS



SWING WITH (1) TIRE SEAT



2FT TALL WALL WITH (2) OPENINGS AND CLIMBING VINES



4 FT TALL FENCE



(1) DRINKING FOUNTAIN (3) BENCHES (2)TREES (2)BOULDERS



## **EXISTING CONDITIONS**

#### 2-5 YRS PLAY AREA



PLAY EQUIPMENT:



SWING WITH (1) BELT SEAT & (2) BUCKET SEATS



TODDLER TOWER STRUCTURE WITH SLIDES AND CLIMBING



TURTLE SCULPTURE

BOUNCER

AMENITY AND STRUCTURE











(7) BENCHES



(2) TRASH CANS



PICNIC AREA WITH (2)PICNIC TABLES & (1)BBQ GRILL



STAIRS

(3) GATES





## **1ST COMMUNITY MEETING AND OUTREACH**





(3) CONCEPTS

| 5-12 YRS PLAY AREA          | an this start<br>an this start<br>and a start<br>plant (starts)<br>table<br>user REA