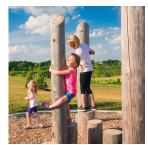

#### 5-12 YRS PLAY AREA

WOOD CHIPS

#### PLAY EQUIPMENT:

PLAY STRUCTURE WITH (2) SLIDES, (1) BRIDGE & (1) SENSORY PANEL

AMENITY, STRUCTURE AND PLANTING:

SWING WITH (2) BELT SEATS

SWING WITH (1) TIRE SEAT

2FT TALL WALL WITH (2) OPENINGS AND CLIMBING VINES