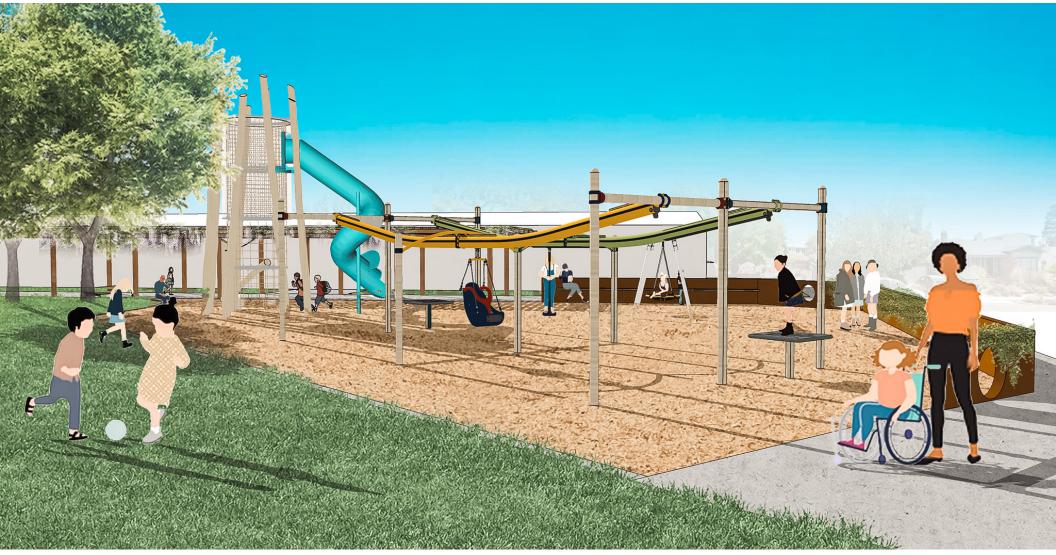

N THE BAY CONCEPT

CIRCULATION





## 2-5 YEARS PLAY AREA







#### **2-5 YEARS PLAY AREA** PLAY EQUIPMENT



EXPLORER SHIP



DOUBLE TOWER WITH DOUBLE SLIDE



LIZARD



SAND AREA





WATER PUMP



CHALK WALL



SPINNER



DUCKS FAMILY



SAILING BOAT







DANCE CHIMES



RUBBER MOUND



WATER SEESAW



DOLPHIN SPRINGER



KIDS TABLE



DECK



SAND DESK



SWINGS



FISH



BOG STILT



(E)TURTLE

BASE



2-5 YEARS PLAY AREA AERIAL VIEW













































## **5-12 YEARS PLAY AREA**

PLAN





## **5-12 YEARS PLAY AREA**

PLAY EQUIPMENT

#### **OPTION 1**



ZIP LINE: 2 BAYS - 50' LENGTH (+ ASSISTED ZIPLINE)

#### **OPTION 2**







**BASE** / CEDAR ROSE PLAYGROUND RENOVATIONS 1300 ROSE ST, BERKELEY, CA 94702

#### 5-12 YEARS PLAY AREA AERIAL VIEW

























## IN THE BAY CONCEPT

MATERIALS

#### SITE FURNISHINGS



PICNIC TABLE, SURFACE MOUNTED

#### PAVING

P.I.P. RUBBER

AMENITY





ENGINEERED WOOD FIBAR



BENCH WITH AND WITHOUT A BACK, SURFACE MOUNTED



PLAY SAND



C.I.P. CONCRETE





**BBQ GRILL** 



BENCH ON WALL





4' TALL WOODEN FENCE

**PLANTING** 

BASE











CHALK WALL



BOULDERS



POLLINATORS PLANTING LAWN **CEDAR ROSE PLAYGROUND RENOVATIONS** 1300 ROSE ST, BERKELEY, CA 94702





# **THANK YOU!**