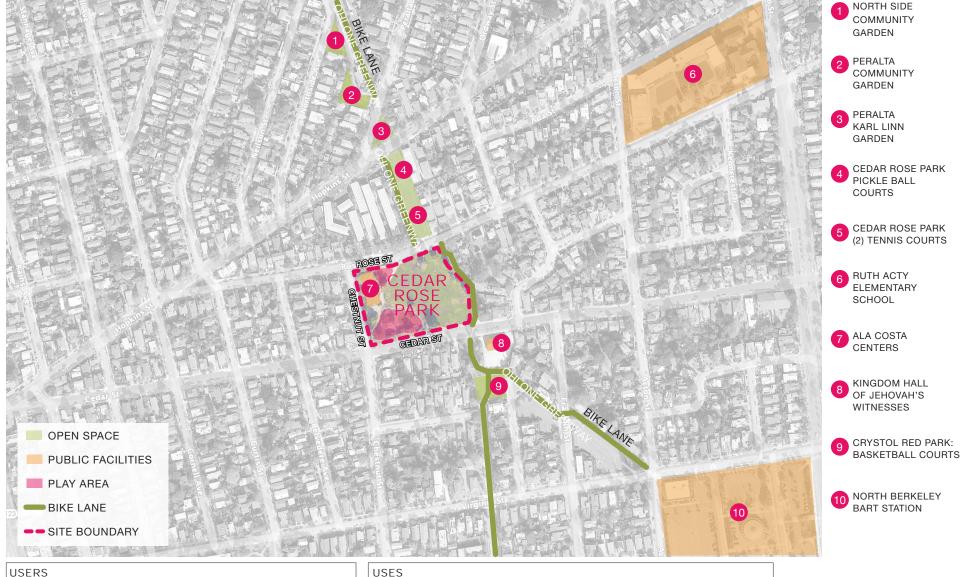

## CONTEXTUAL MAP

- RESIDENTS
- FAMILIES WITH CHILDREN
- CYCLISTS
- DOG OWNERS
- SCHOOLERS
- CHILDREN & ADULTS WITH DEVELOPMENTAL DISABILITIES

USES

- EVENTS
- PLAYGROUNDS
- RELAX AFTER PICKLE BALL AND TENNIS
- PICNIC
- VOLLEYBALL SOCCER

- DANCE CLASSES
- YOGA CLASSES
- B-DAY PARTIES
- HARVEST FESTIVAL
- GROUP GATHERINGS