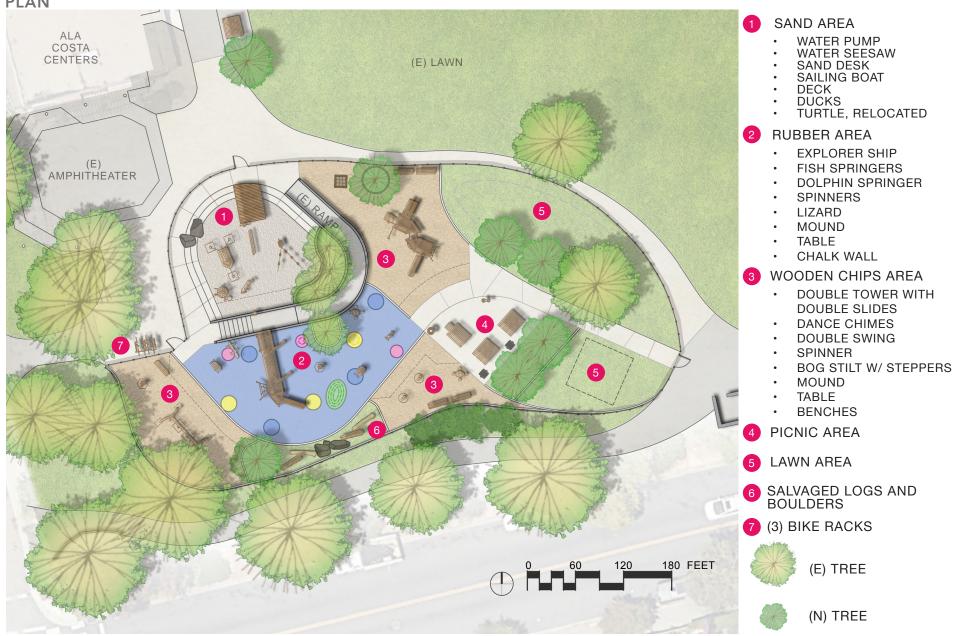

#### **2-5 YEARS PLAY AREA** PLAY EQUIPMENT

EXPLORER SHIP

DOUBLE TOWER WITH DOUBLE SLIDE

LIZARD

SAND AREA

WATER PUMP

CHALK WALL

SPINNER

DUCKS FAMILY

SAILING BOAT

DANCE CHIMES

RUBBER MOUND

WATER SEESAW

DOLPHIN SPRINGER

KIDS TABLE

DECK

SAND DESK

SWINGS

FISH

BOG STILT

(E)TURTLE

BASE

2-5 YEARS PLAY AREA AERIAL VIEW