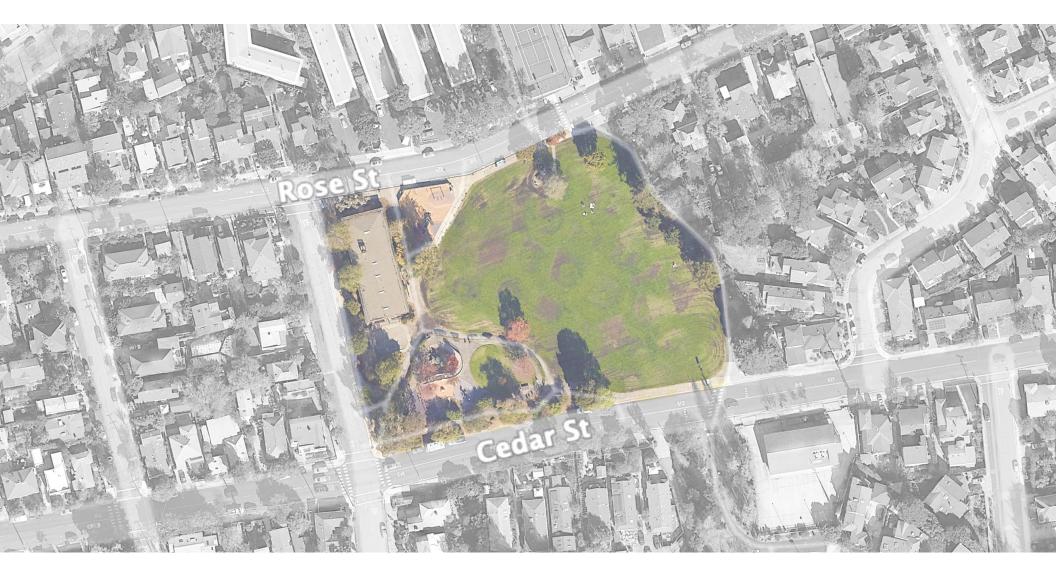

## CONTEXTUAL MAP

- RESIDENTS
- FAMILIES WITH CHILDREN
- CYCLISTS
- DOG OWNERS
- SCHOOLERS
- CHILDREN & ADULTS WITH DEVELOPMENTAL DISABILITIES

USES

- EVENTS
- PLAYGROUNDS
- RELAX AFTER PICKLE BALL AND TENNIS
- PICNIC
- VOLLEYBALL SOCCER

- DANCE CLASSES
- YOGA CLASSES
- B-DAY PARTIES
- HARVEST FESTIVAL
- GROUP GATHERINGS