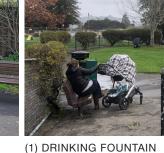

ENTS
- PLAYGROUNDS
- RELAX AFTER PICKLE BALL AND TENNIS
- PICNIC
- VOLLEYBALL SOCCER

- DANCE CLASSES
- YOGA CLASSES
- B-DAY PARTIES
- HARVEST FESTIVAL
- GROUP GATHERINGS





## **EXISTING CONDITIONS**

#### 5-12 YRS PLAY AREA



WOOD CHIPS

#### PLAY EQUIPMENT:



PLAY STRUCTURE WITH (2) SLIDES, (1) BRIDGE & (1) SENSORY PANEL

AMENITY, STRUCTURE AND PLANTING:



SWING WITH (2) BELT SEATS



SWING WITH (1) TIRE SEAT



2FT TALL WALL WITH (2) OPENINGS AND CLIMBING VINES



4 FT TALL FENCE



(1) DRINKING FOUNTAIN (3) BENCHES (2)TREES (2)BOULDERS



## **EXISTING CONDITIONS**

#### 2-5 YRS PLAY AREA



PLAY EQUIPMENT:



SWING WITH (1) BELT SEAT & (2) BUCKET SEATS



TODDLER TOWER STRUCTURE WITH SLIDES AND CLIMBING



TURTLE SCULPTURE

BOUNCER

AMENITY AND STRUCTURE











(7) BENCHES



(2) TRASH CANS



PICNIC AREA WITH (2)PICNIC TABLES & (1)BBQ GRILL



STAIRS

(3) GATES





## **1ST COMMUNITY MEETING AND OUTREACH**





(3) CONCEPTS

| 5-12 YRS PLAY AREA          | an this start<br>an this start<br>and a start<br>plant (starts)<br>table<br>user REA