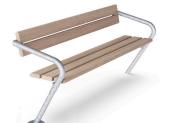

#### SITE FURNISHINGS

PICNIC TABLE, SURFACE MOUNTED

#### PAVING

P.I.P. RUBBER

AMENITY

ENGINEERED WOOD FIBAR

BENCH WITH AND WITHOUT A BACK, SURFACE MOUNTED

PLAY SAND

C.I.P. CONCRETE

**BBQ GRILL** 

BENCH ON WALL

4' TALL WOODEN FENCE

**PLANTING** 

BASE

CHALK WALL

BOULDERS

POLLINATORS PLANTING LAWN **CEDAR ROSE PLAYGROUND RENOVATIONS** 1300 ROSE ST, BERKELEY, CA 94702