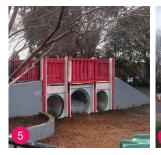

#### 2-5 YRS PLAY AREA

PLAY EQUIPMENT:

SWING WITH (1) BELT SEAT & (2) BUCKET SEATS

TODDLER TOWER STRUCTURE WITH SLIDES AND CLIMBING

TURTLE SCULPTURE

BOUNCER

AMENITY AND STRUCTURE

(7) BENCHES

(2) TRASH CANS

PICNIC AREA WITH (2)PICNIC TABLES & (1)BBQ GRILL

STAIRS

(3) GATES