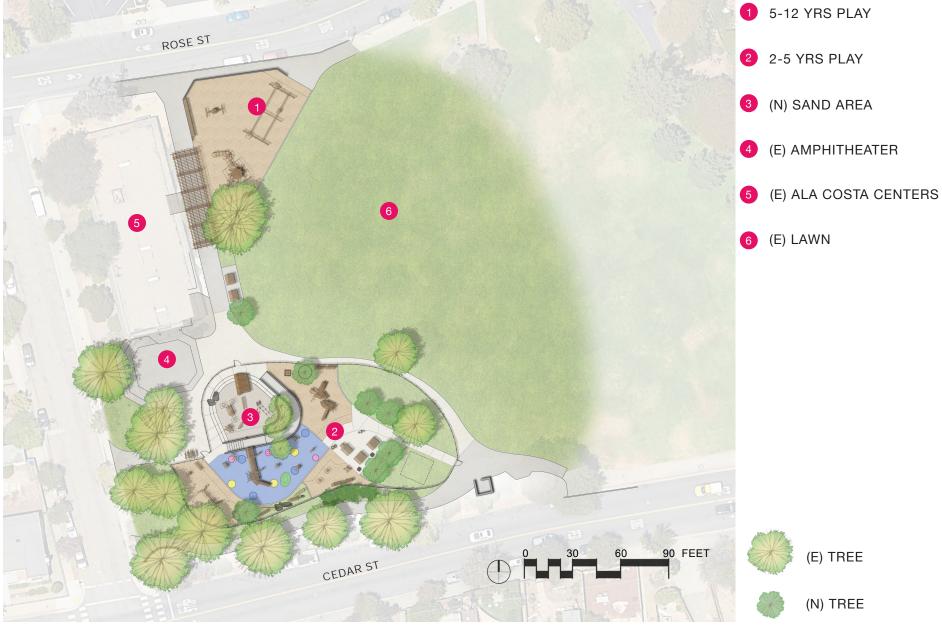

|





## IN THE BAY CONCEPT

#### **ILLUSTRATIVE PLAN**





## IN THE BAY CONCEPT

CIRCULATION





## 2-5 YEARS PLAY AREA







#### **2-5 YEARS PLAY AREA** PLAY EQUIPMENT



EXPLORER SHIP



DOUBLE TOWER WITH DOUBLE SLIDE



LIZARD



SAND AREA





WATER PUMP



CHALK WALL



SPINNER



DUCKS FAMILY



SAILING BOAT







DANCE CHIMES



RUBBER MOUND



WATER SEESAW



DOLPHIN SPRINGER



KIDS TABLE



DECK



SAND DESK



SWINGS



FISH



BOG STILT



(E)TURTLE

BASE



2-5 YEARS PLAY AREA AERIAL VIEW













































## **5-12 YEARS PLAY AREA**

PLAN





## **5-12 YEARS PLAY AREA**

PLAY EQUIPMENT

#### **OPTION 1**



ZIP LINE: 2 BAYS - 50' LENGTH (+ ASSISTED ZIPLINE)

#### **OPTION 2**







**BASE** / CEDAR ROSE PLAYGROUND RENOVATIONS 1300 ROSE ST, BERKELEY, CA 94702

#### 5-12 YEARS PLAY AREA AERIAL VIEW