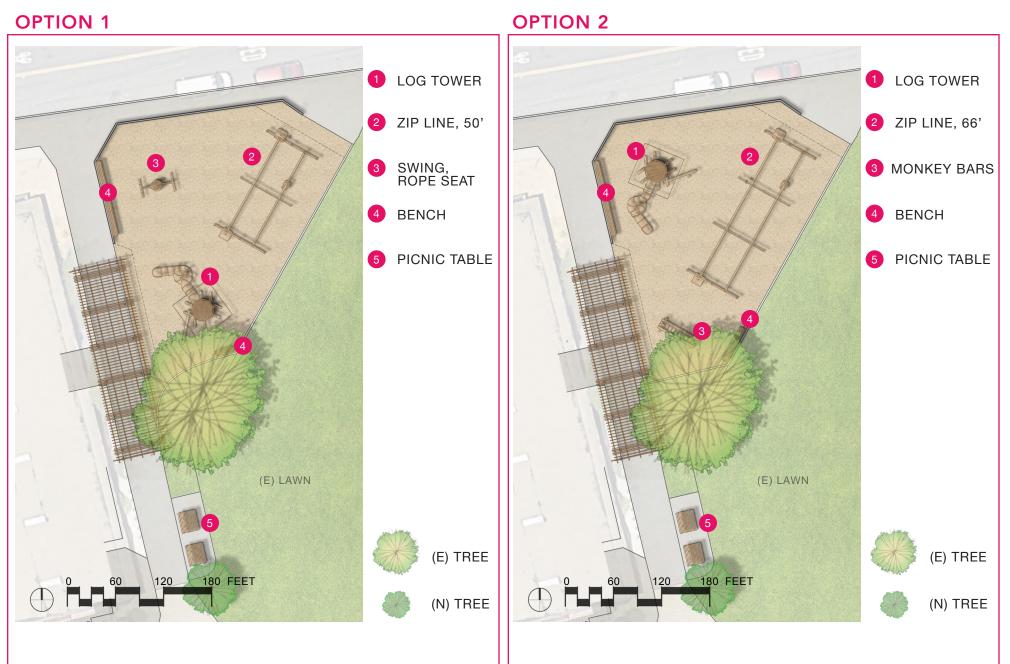

#### **OPTION 1**

ZIP LINE: 2 BAYS - 50' LENGTH (+ ASSISTED ZIPLINE)

#### **OPTION 2**

**BASE** / CEDAR ROSE PLAYGROUND RENOVATIONS 1300 ROSE ST, BERKELEY, CA 94702