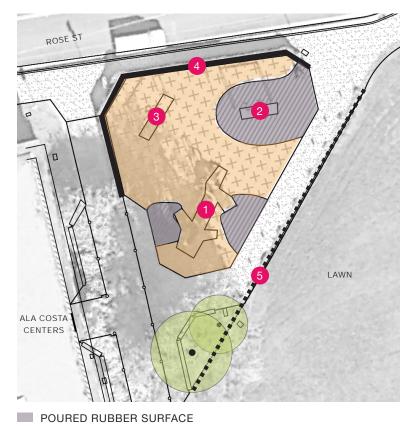

#### 5-12 YRS PLAY AREA

WOOD CHIPS

#### PLAY EQUIPMENT:

PLAY STRUCTURE WITH (2) SLIDES, (1) BRIDGE & (1) SENSORY PANEL

AMENITY, STRUCTURE AND PLANTING:

SWING WITH (2) BELT SEATS

SWING WITH (1) TIRE SEAT

2FT TALL WALL WITH (2) OPENINGS AND CLIMBING VINES

4 FT TALL FENCE

(1) DRINKING FOUNTAIN (3) BENCHES (2)TREES (2)BOULDERS