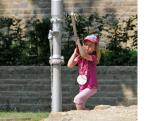

#### 5-12 YRS PLAY AREA

WOOD CHIPS

#### PLAY EQUIPMENT:

PLAY STRUCTURE WITH (2) SLIDES, (1) BRIDGE & (1) SENSORY PANEL

AMENITY, STRUCTURE AND PLANTING:

SWING WITH (2) BELT SEATS

SWING WITH (1) TIRE SEAT

2FT TALL WALL WITH (2) OPENINGS AND CLIMBING VINES

4 FT TALL FENCE

(1) DRINKING FOUNTAIN (3) BENCHES (2)TREES (2)BOULDERS