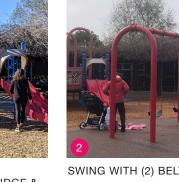

## **EXISTING CONDITIONS**

#### PLAY EQUIPMENT:

PLAY STRUCTURE WITH (2) SLIDES, (1) BRIDGE & (1) SENSORY PANEL

AMENITY, STRUCTURE AND PLANTING:

SWING WITH (2) BELT SEATS

SWING WITH (1) TIRE SEAT

2FT TALL WALL WITH (2) OPENINGS AND CLIMBING VINES