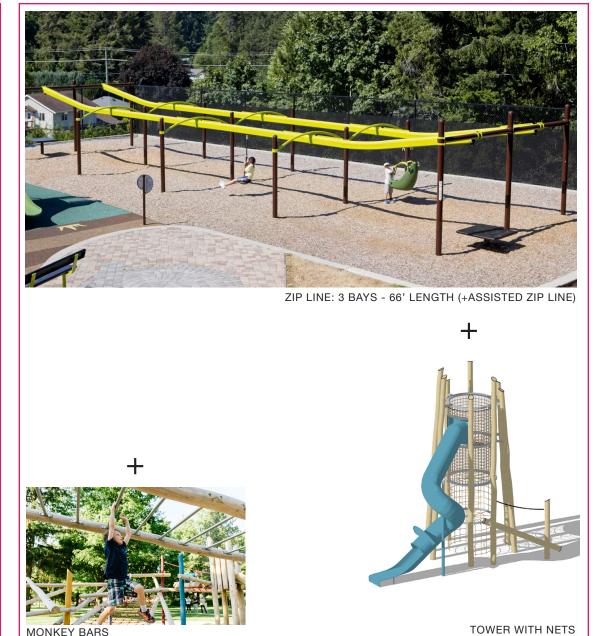

#### **OPTION 1**

ZIP LINE: 2 BAYS - 50' LENGTH (+ ASSISTED ZIPLINE)

## **5-12 YEARS PLAY AREA**

PLAY EQUIPMENT