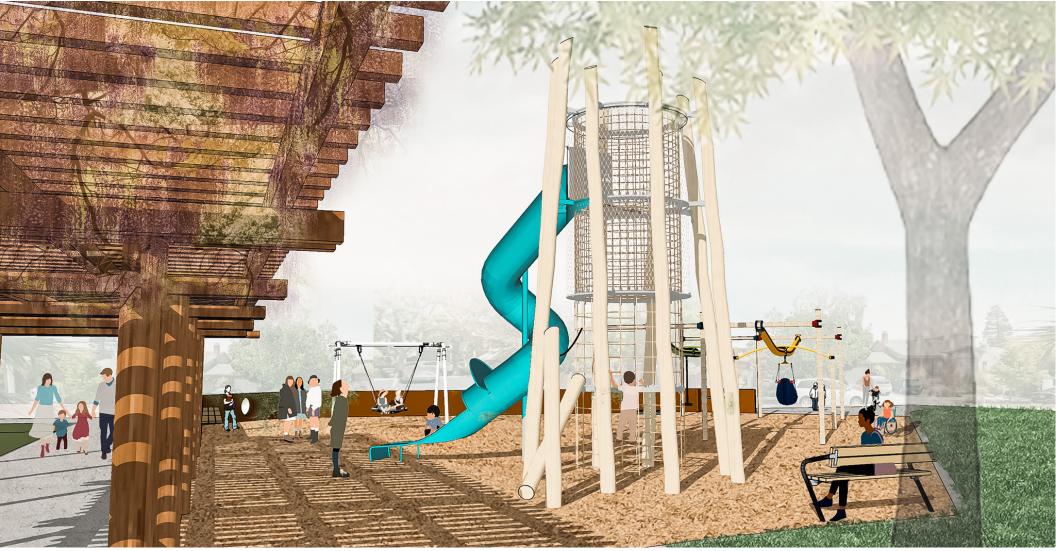

## **5-12 YEARS PLAY AREA**

PLAN

## **5-12 YEARS PLAY AREA**

PLAY EQUIPMENT

#### **OPTION 1**

ZIP LINE: 2 BAYS - 50' LENGTH (+ ASSISTED ZIPLINE)

#### **OPTION 2**

**BASE** / CEDAR ROSE PLAYGROUND RENOVATIONS 1300 ROSE ST, BERKELEY, CA 94702

#### 5-12 YEARS PLAY AREA AERIAL VIEW