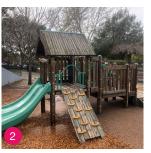

#### 5-12 YRS PLAY AREA

WOOD CHIPS

#### PLAY EQUIPMENT:

PLAY STRUCTURE WITH (2) SLIDES, (1) BRIDGE & (1) SENSORY PANEL

AMENITY, STRUCTURE AND PLANTING:

SWING WITH (2) BELT SEATS

SWING WITH (1) TIRE SEAT

2FT TALL WALL WITH (2) OPENINGS AND CLIMBING VINES

4 FT TALL FENCE

(1) DRINKING FOUNTAIN (3) BENCHES (2)TREES (2)BOULDERS