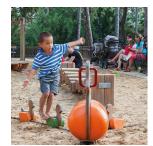

#### 5-12 YRS PLAY AREA

WOOD CHIPS

#### PLAY EQUIPMENT:

PLAY STRUCTURE WITH (2) SLIDES, (1) BRIDGE & (1) SENSORY PANEL

AMENITY, STRUCTURE AND PLANTING:

SWING WITH (2) BELT SEATS

SWING WITH (1) TIRE SEAT

2FT TALL WALL WITH (2) OPENINGS AND CLIMBING VINES

4 FT TALL FENCE

(1) DRINKING FOUNTAIN (3) BENCHES (2)TREES (2)BOULDERS