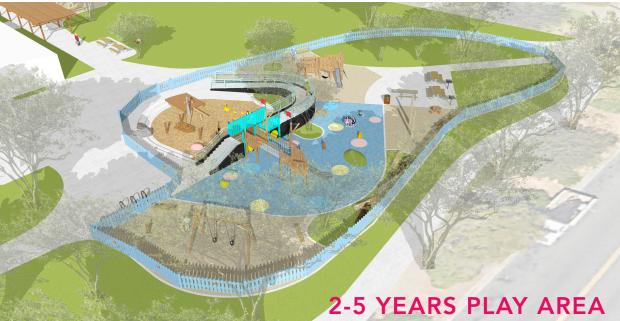

## 2-5 YEARS PLAY AREA

#### **2-5 YEARS PLAY AREA** PLAY EQUIPMENT

EXPLORER SHIP

DOUBLE TOWER WITH DOUBLE SLIDE

LIZARD

SAND AREA

WATER PUMP

CHALK WALL

SPINNER

DUCKS FAMILY

SAILING BOAT

DANCE CHIMES

RUBBER MOUND

WATER SEESAW

DOLPHIN SPRINGER

KIDS TABLE

DECK

SAND DESK

SWINGS

FISH

BOG STILT

(E)TURTLE

BASE

2-5 YEARS PLAY AREA AERIAL VIEW