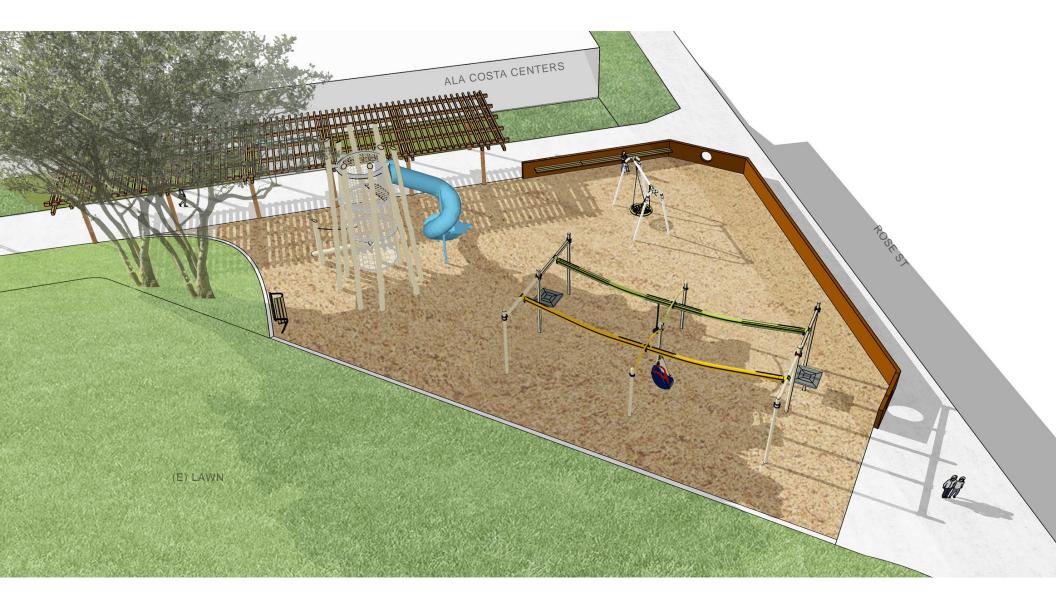

## IN THE BAY CONCEPT

CIRCULATION





## 2-5 YEARS PLAY AREA







#### **2-5 YEARS PLAY AREA** PLAY EQUIPMENT



EXPLORER SHIP



DOUBLE TOWER WITH DOUBLE SLIDE



LIZARD



SAND AREA





WATER PUMP



CHALK WALL



SPINNER



DUCKS FAMILY



SAILING BOAT







DANCE CHIMES



RUBBER MOUND



WATER SEESAW



DOLPHIN SPRINGER



KIDS TABLE



DECK



SAND DESK



SWINGS



FISH



BOG STILT



(E)TURTLE

BASE



2-5 YEARS PLAY AREA AERIAL VIEW













































## **5-12 YEARS PLAY AREA**

PLAN





## **5-12 YEARS PLAY AREA**

PLAY EQUIPMENT

#### **OPTION 1**



ZIP LINE: 2 BAYS - 50' LENGTH (+ ASSISTED ZIPLINE)

#### **OPTION 2**







**BASE** / CEDAR ROSE PLAYGROUND RENOVATIONS 1300 ROSE ST, BERKELEY, CA 94702

#### 5-12 YEARS PLAY AREA AERIAL VIEW

























## IN THE BAY CONCEPT

MATERIALS

#### SITE FURNISHINGS



PICNIC TABLE, SURFACE MOUNTED

#### PAVING

P.I.P. RUBBER

AMENITY





ENGINEERED WOOD FIBAR



BENCH WITH AND WITHOUT A BACK, SURFACE MOUNTED



PLAY SAND



C.I.P. CONCRETE





**BBQ GRILL** 



BENCH ON WALL





4' TALL WOODEN FENCE

**PLANTING** 

BASE











CHALK WALL



BOULDERS



POLLINATORS PLANTING LAWN **CEDAR ROSE PLAYGROUND RENOVATIONS** 1300 ROSE ST, BERKELEY, CA 94702





# **THANK YOU!**