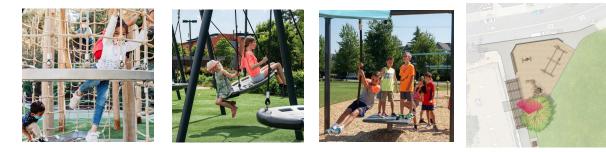

#### 5-12 YRS PLAY AREA

WOOD CHIPS

#### PLAY EQUIPMENT:

PLAY STRUCTURE WITH (2) SLIDES, (1) BRIDGE & (1) SENSORY PANEL

AMENITY, STRUCTURE AND PLANTING:

SWING WITH (2) BELT SEATS

SWING WITH (1) TIRE SEAT

2FT TALL WALL WITH (2) OPENINGS AND CLIMBING VINES

4 FT TALL FENCE

(1) DRINKING FOUNTAIN (3) BENCHES (2)TREES (2)BOULDERS

#### 2-5 YRS PLAY AREA

PLAY EQUIPMENT:

SWING WITH (1) BELT SEAT & (2) BUCKET SEATS

TODDLER TOWER STRUCTURE WITH SLIDES AND CLIMBING

TURTLE SCULPTURE

BOUNCER

AMENITY AND STRUCTURE

(7) BENCHES

(2) TRASH CANS

PICNIC AREA WITH (2)PICNIC TABLES & (1)BBQ GRILL

STAIRS

(3) GATES