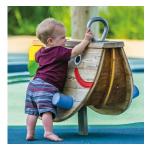

#### 2-5 YRS PLAY AREA

PLAY EQUIPMENT:

SWING WITH (1) BELT SEAT & (2) BUCKET SEATS

TODDLER TOWER STRUCTURE WITH SLIDES AND CLIMBING

TURTLE SCULPTURE

BOUNCER

AMENITY AND STRUCTURE

(7) BENCHES