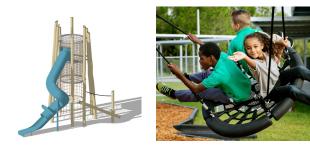

## **5-12 YEARS PLAY AREA**

PLAN

## **5-12 YEARS PLAY AREA**

PLAY EQUIPMENT

#### **OPTION 1**

ZIP LINE: 2 BAYS - 50' LENGTH (+ ASSISTED ZIPLINE)

#### **OPTION 2**

**BASE** / CEDAR ROSE PLAYGROUND RENOVATIONS 1300 ROSE ST, BERKELEY, CA 94702

#### 5-12 YEARS PLAY AREA AERIAL VIEW