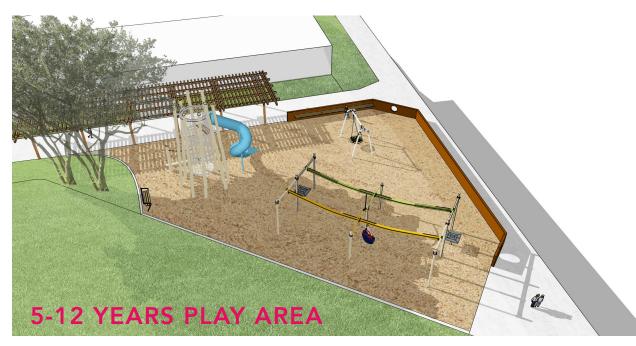

## **5-12 YEARS PLAY AREA**

PLAN

## **5-12 YEARS PLAY AREA**

PLAY EQUIPMENT

#### **OPTION 1**

ZIP LINE: 2 BAYS - 50' LENGTH (+ ASSISTED ZIPLINE)

#### **OPTION 2**

**BASE** / CEDAR ROSE PLAYGROUND RENOVATIONS 1300 ROSE ST, BERKELEY, CA 94702

#### 5-12 YEARS PLAY AREA AERIAL VIEW