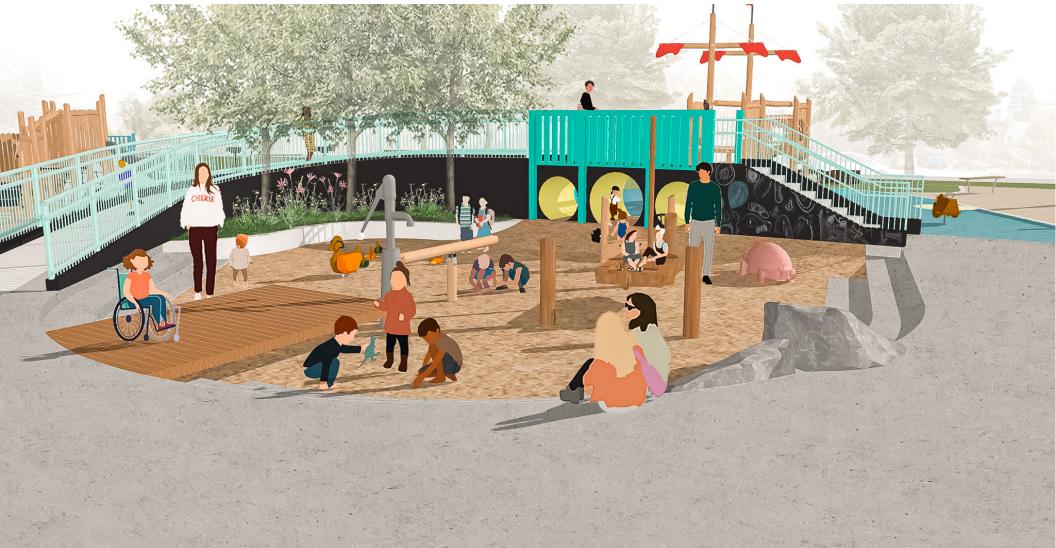

## 2-5 YEARS PLAY AREA

#### **2-5 YEARS PLAY AREA** PLAY EQUIPMENT

EXPLORER SHIP

DOUBLE TOWER WITH DOUBLE SLIDE

LIZARD

SAND AREA

WATER PUMP

CHALK WALL

SPINNER

DUCKS FAMILY

SAILING BOAT

DANCE CHIMES

RUBBER MOUND

WATER SEESAW

DOLPHIN SPRINGER

KIDS TABLE

DECK

SAND DESK

SWINGS

FISH

BOG STILT

(E)TURTLE

BASE

2-5 YEARS PLAY AREA AERIAL VIEW