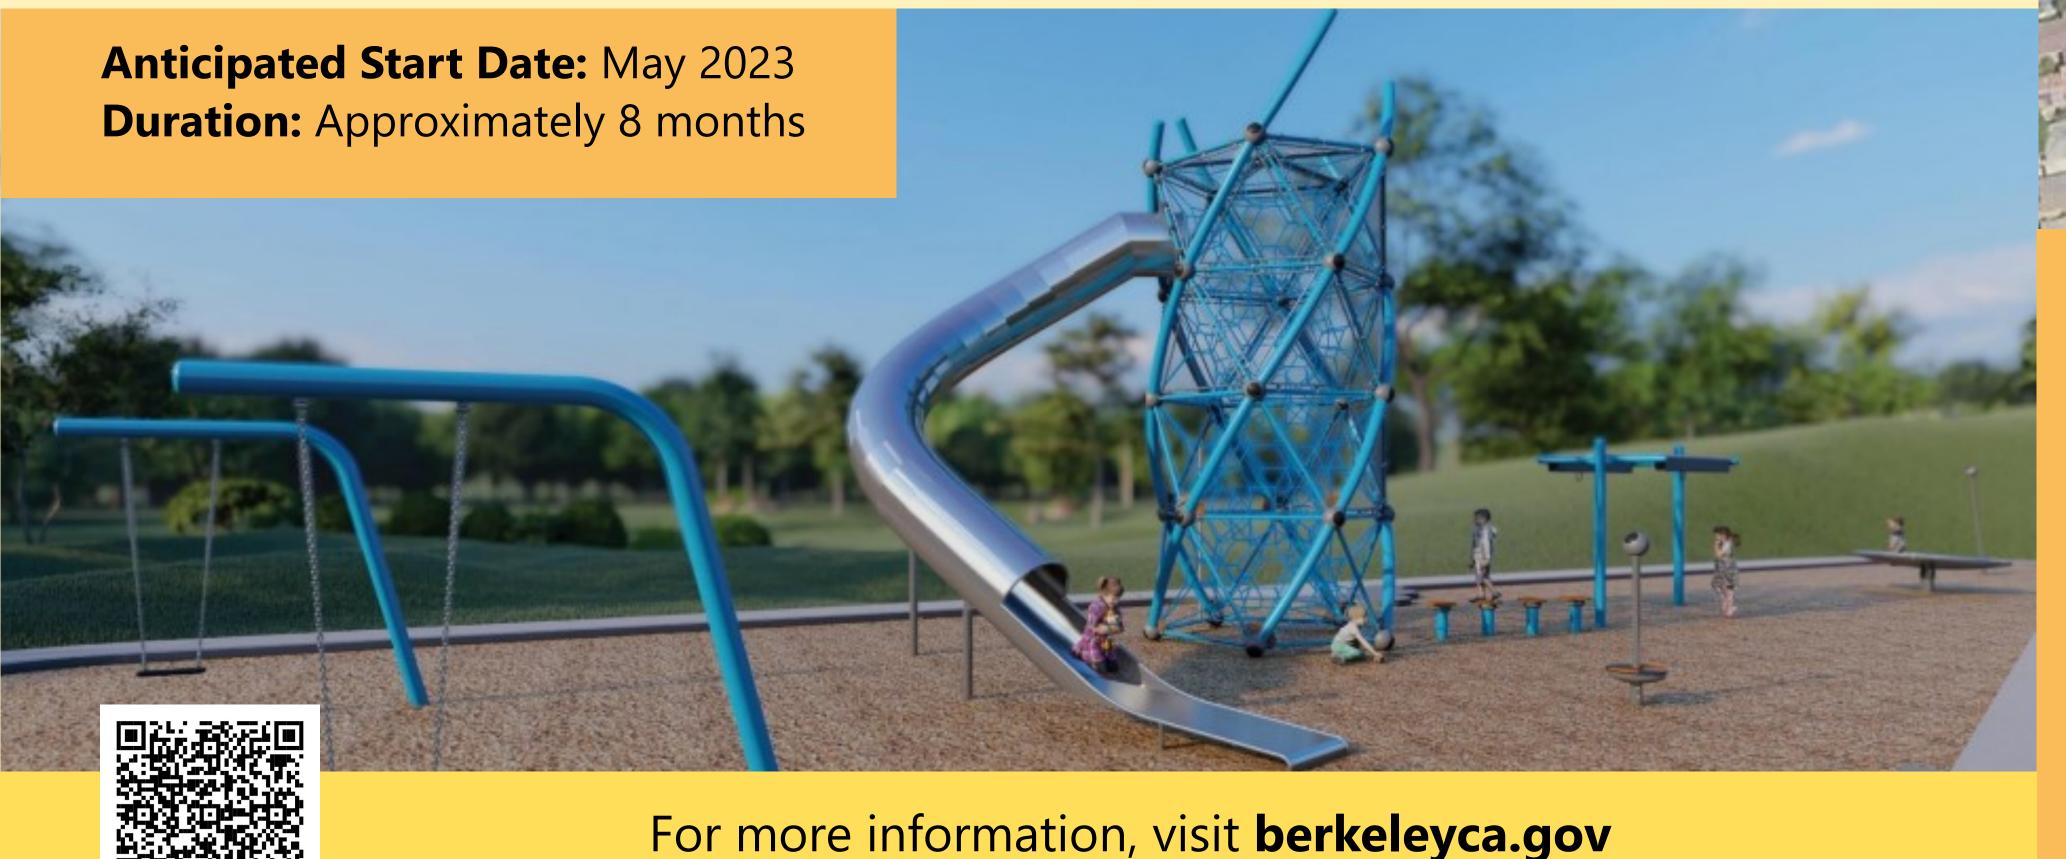

## **Project Information**

Construction of Grove Park field and playground includes renovation of turf and infield area; landscaping and irrigation improvements; netting and fence improvements; the demolition and reconstruction of the Age 2-5 playground and Age 5-12 playground; accessibility improvements throughout the project site; renovation of the picnic area; drainage improvements; and various other related site improvements. Approximate area of work is shown in yellow on map.