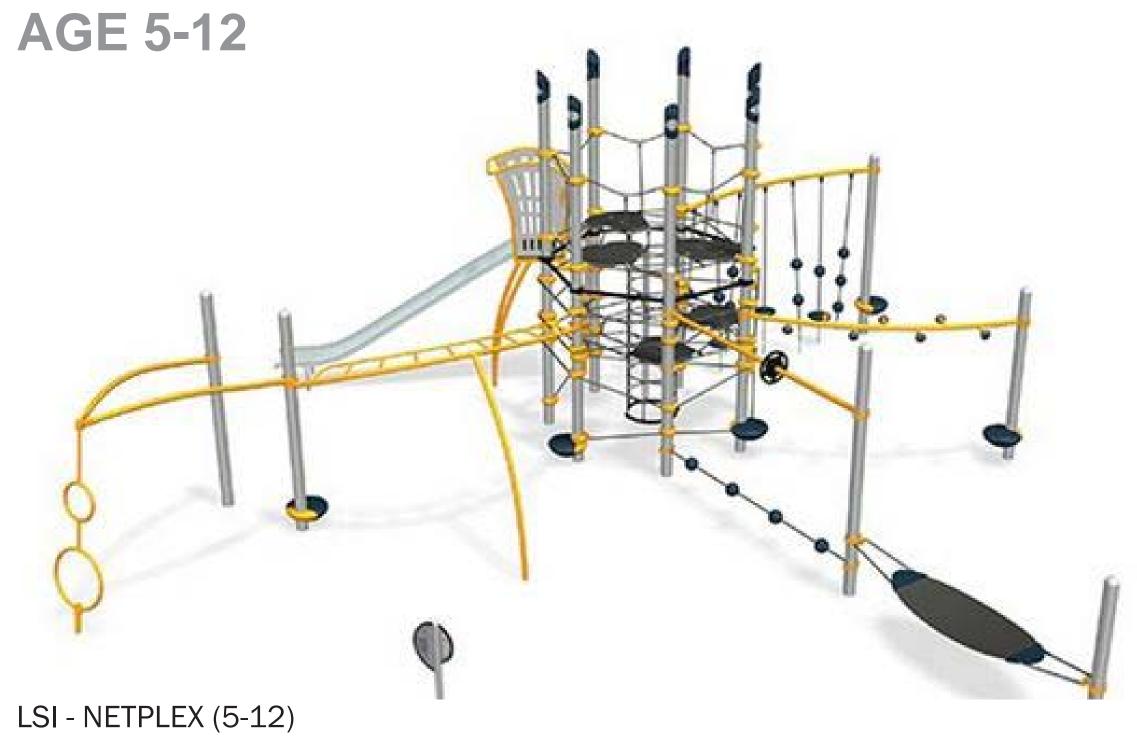

INCLUDES:
-SURF STAINLESS STEEL SLIDE
-SWIGGLE KNOTS
-NETPLEX
-LOLLILADDER
-BOOGIE BOARD
-TIGHTROPES
-OVERHEAD TREKKER
-GYRO TWISTER

INCLUDES:
-COZY COASTER
-SWIGGLY STIX
-BOPPITY BRIDGE
-BONGO/XYLOPHONE
-WEE CRAWL TUNNEL