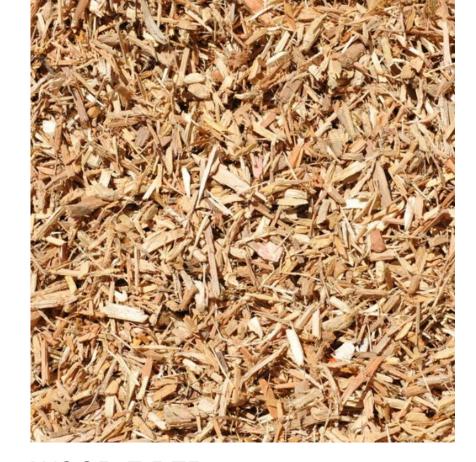

LSI - STAND UP SPINNER

RESILIENT MATTING

**WOOD FIBER** 

LSI - SINGLE AND DOUBLE BOBBLE SPRINGER

KOMPAN - INFANT SEAT