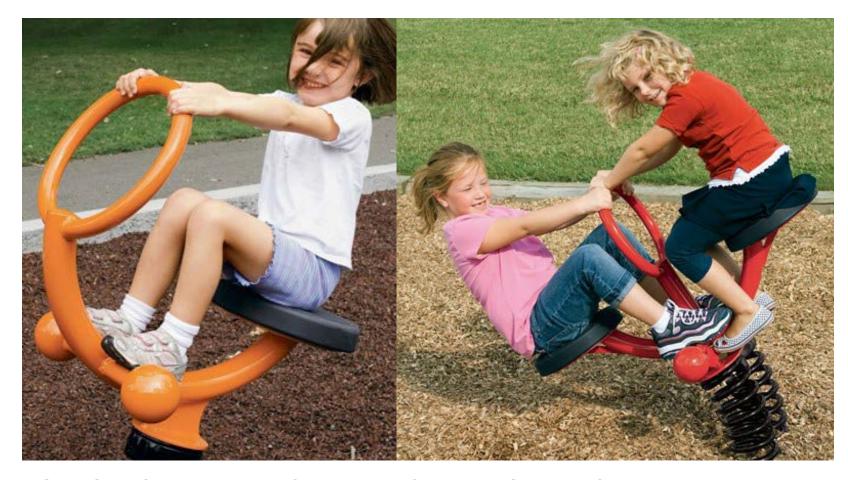

LSI - STAND UP SPINNER

RESILIENT MATTING

**WOOD FIBER** 

LSI - SINGLE AND DOUBLE BOBBLE SPRINGER

KOMPAN - INFANT SEAT