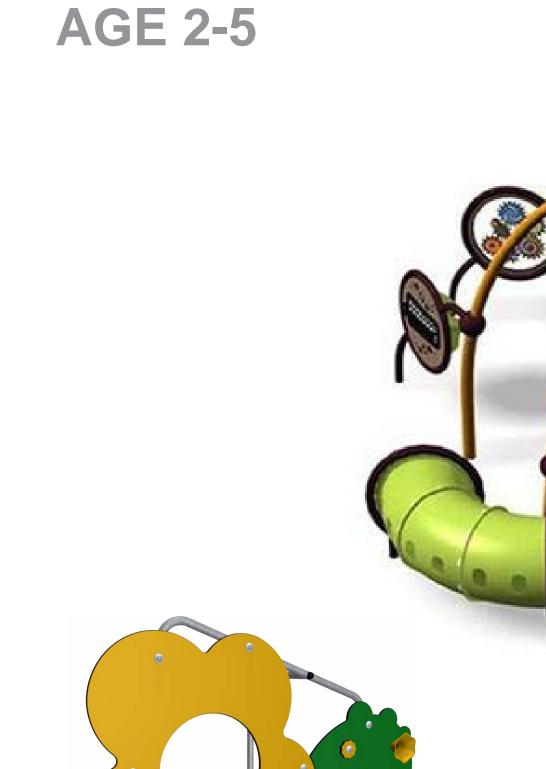

INCLUDES:
-SURF STAINLESS STEEL SLIDE
-SWIGGLE KNOTS
-NETPLEX
-LOLLILADDER
-BOOGIE BOARD
-TIGHTROPES
-OVERHEAD TREKKER
-GYRO TWISTER

INCLUDES:
-COZY COASTER
-SWIGGLY STIX
-BOPPITY BRIDGE
-BONGO/XYLOPHONE
-WEE CRAWL TUNNEL

LSI - WEEVOS(2-5)

KOMPAN - DOUBLE BAY (DESIGN SHOWS TRIPLE BAY)

KOMPAN - BASKET SWING

KOMPAN - MAGIC GARDEN

KOMPAN - CREATIVE WORKSHOP KOMPAN - COTTAGE

KOMPAN - 6'-7" SINGLE BAY + SOLO SWING

KOMPAN - ADA SEAT