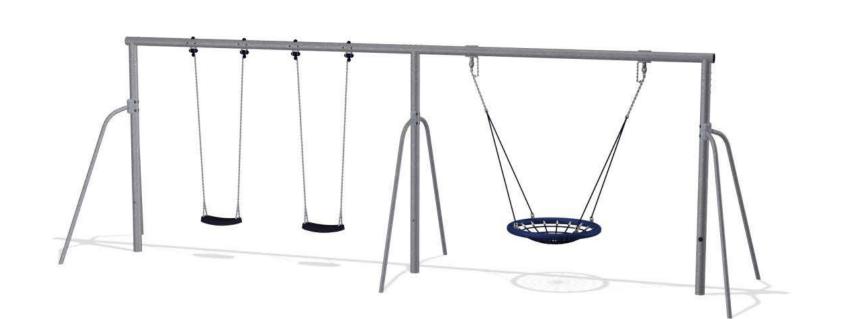

LSI - WEEVOS(2-5)

KOMPAN - DOUBLE BAY (DESIGN SHOWS TRIPLE BAY)

KOMPAN - BASKET SWING

KOMPAN - MAGIC GARDEN

KOMPAN - CREATIVE WORKSHOP KOMPAN - COTTAGE

KOMPAN - 6'-7" SINGLE BAY + SOLO SWING

KOMPAN - ADA SEAT