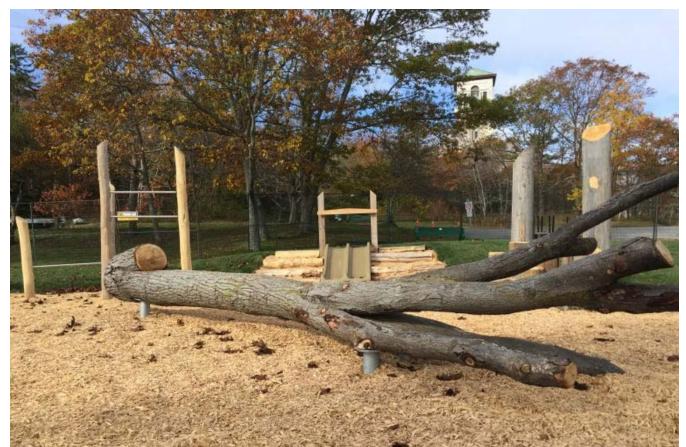

## **NATURE PLAY**

NATURAL PLAY LOG (CUSTOM)

Discovery Mounds

Design Details #1130135-01-01

Bird nest with eggs, 1 broken

To include ladybugs, worms, pebbles on earthy base

Construction Details

Built with welded internal steel tubing and rebar skeleton
18 gauge expanded metal is welded to the entire exterior
Coated with 1" sprayed (GFRC) sculptural concrete
Painted with concrete paint / stain

Ross Recreation Equipment Company 3-20-2018

On behalf of Alex Hailey ResS

SAND PLAY MOUND (CUSTOM)

STEPPING LOGS (CUSTOM)