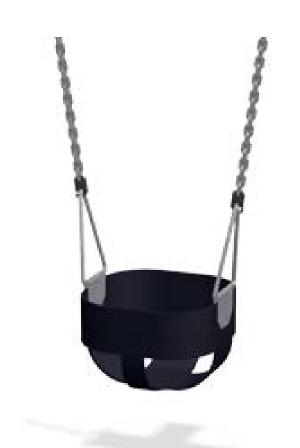

LSI - WEEVOS(2-5)

KOMPAN - DOUBLE BAY (DESIGN SHOWS TRIPLE BAY)

KOMPAN - BASKET SWING

KOMPAN - MAGIC GARDEN

KOMPAN - CREATIVE WORKSHOP KOMPAN - COTTAGE

KOMPAN - 6'-7" SINGLE BAY + SOLO SWING

KOMPAN - ADA SEAT