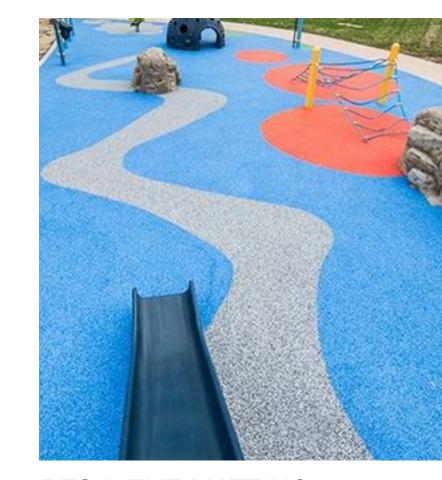

LSI - STAND UP SPINNER

RESILIENT MATTING

**WOOD FIBER** 

LSI - SINGLE AND DOUBLE BOBBLE SPRINGER

KOMPAN - INFANT SEAT