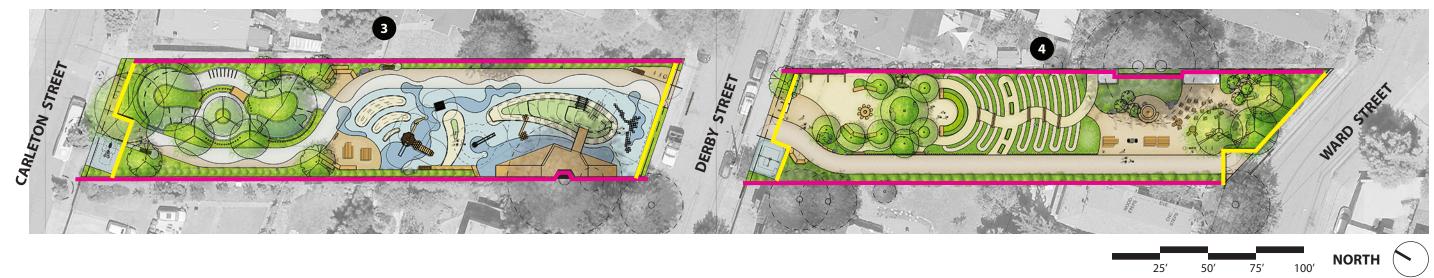

- KID'S PLAY AND COMMUNITY PARK -PLAYGROUND WITH WOOD EQUIPMENT

  - -KID'S SCOOTER/CYCLE TRACK
  - -PICNIC AREA
- -POLLINATOR, BIO-FILTRATION, AND PRIVACY SCREEN PLANTING

- - **URBAN FARM AND EDUCATION PARK**-COMMUNITY PERMACTULTURE GARDEN -OUTDOOR CLASSROOM WITH SPACE FOR LISTENING AND HANDS ON LEARNING
  - -PICNIC AREA
- -POLLINATOR, BIO-FILTRATION, AND PRIVACY SCREEN PLANTING

## **KID'S PLAY AND COMMUNITY PARK**

5 RUBBER MOUND WITH LADDER AND SLIDE

### **URBAN FARM AND EDUCATION PARK**

WIRE MESH FENCING 4' HEIGHT

WIRE MESH FENCING 6' HEIGHT

WIRE MESH FENCING

WOOD FENCING (PREFERRED)

WOOD FENCING 4' HEIGHT
WOOD FENCING 6' HEIGHT

SCALE: 1" = 50'-0"

BUDGET OPTION: CHAINLINK FENCE