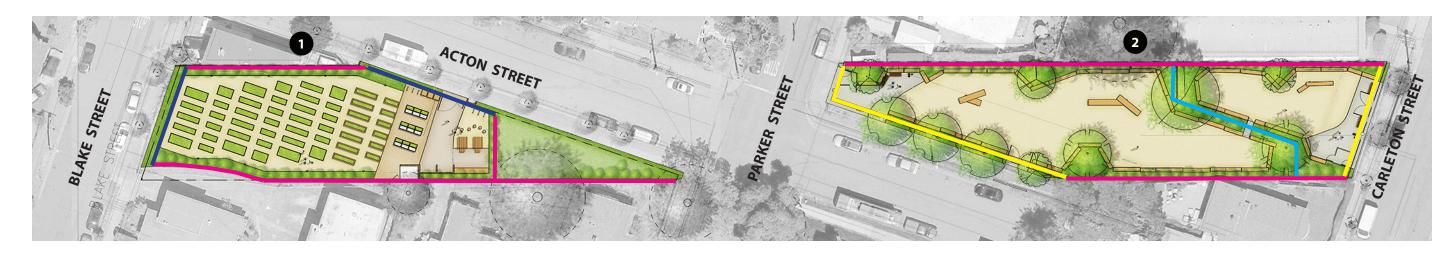

- **COMMUNITY GARDEN PARK**-RAISED AND IN-GROUND GARDEN BEDS -PICNIC TABLES AND WORK BENCH
  - -COMPOST, MULCH, AND TOOL STORAGE -POLLINATOR, BIO-FILTRATION, AND PRIVACY SCREEN PLANTING
- DOG PLAY AND COMMUNITY PARK
  -SEPARATE ACTIVE AND PASSIVE DOG
  - PLAY AREAS
  - -PERIMETER LOGS & SEATING
  - -DRINKING AND HOSE-OFF AREA
  - -PRIVACY SCREEN PLANTING

- KID'S PLAY AND COMMUNITY PARK -PLAYGROUND WITH WOOD EQUIPMENT

  - -KID'S SCOOTER/CYCLE TRACK
  - -PICNIC AREA
- -POLLINATOR, BIO-FILTRATION, AND PRIVACY SCREEN PLANTING

- - **URBAN FARM AND EDUCATION PARK**-COMMUNITY PERMACTULTURE GARDEN -OUTDOOR CLASSROOM WITH SPACE FOR LISTENING AND HANDS ON LEARNING
  - -PICNIC AREA
- -POLLINATOR, BIO-FILTRATION, AND PRIVACY SCREEN PLANTING