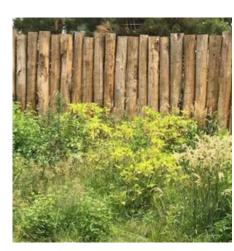

### **URBAN FARM AND EDUCATION PARK**

WIRE MESH FENCING 4' HEIGHT

WIRE MESH FENCING 6' HEIGHT

WIRE MESH FENCING

WOOD FENCING (PREFERRED)

WOOD FENCING 4' HEIGHT
WOOD FENCING 6' HEIGHT

SCALE: 1" = 50'-0"

BUDGET OPTION: CHAINLINK FENCE