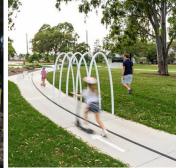

- KID'S PLAY AND COMMUNITY PARK -PLAYGROUND WITH WOOD EQUIPMENT

  - -KID'S SCOOTER/CYCLE TRACK
  - -PICNIC AREA
- -POLLINATOR, BIO-FILTRATION, AND PRIVACY SCREEN PLANTING

- - **URBAN FARM AND EDUCATION PARK**-COMMUNITY PERMACTULTURE GARDEN -OUTDOOR CLASSROOM WITH SPACE FOR LISTENING AND HANDS ON LEARNING
  - -PICNIC AREA
- -POLLINATOR, BIO-FILTRATION, AND PRIVACY SCREEN PLANTING

### **DOG PLAY AND COMMUNITY PARK**

1 SCOOTER AND CYCLE TRACK

2 TREE HUT WITH TWISTING BRIDGE, SLIDE, AND LOG SCRAMBLE

4 TIMBER SEATING

- 10 DECK AND BRIDGE 11 LIGHTING
- 12 TRASH/RECYCLING
- 13 PICNIC TABLES
- 14 BICYCLE PARKING
- 15 BENCHES