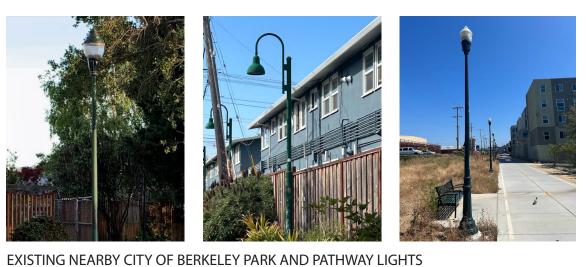

### SANTA FE RAILROAD TRACKBED TO PARK CONVERSION PROJECT

SCALE: 1" = 50'-0"

SELECTED LIGHT - NEIGHBOR SHEILDS, SOLAR CAPACITY, WARM LIGHT, DARK SKY COMPLIANT

SANTA FE RAILROAD TRACKBED TO PARK CONVERSION PROJECT