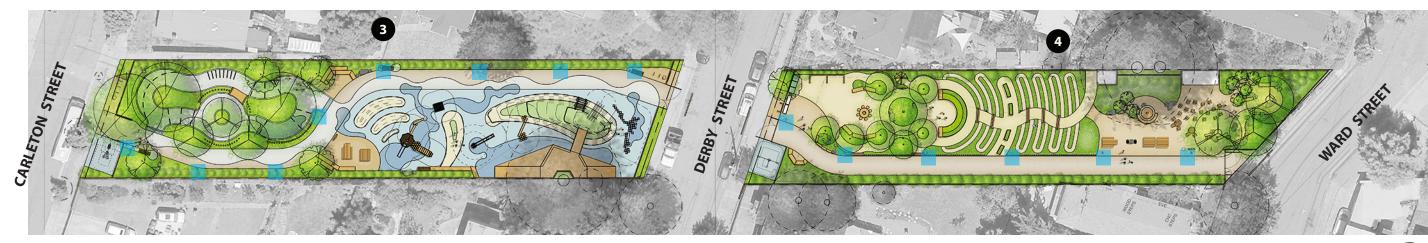

### **DOG PLAY AND COMMUNITY PARK**

1 SCOOTER AND CYCLE TRACK

2 TREE HUT WITH TWISTING BRIDGE, SLIDE, AND LOG SCRAMBLE

4 TIMBER SEATING

- 10 DECK AND BRIDGE 11 LIGHTING
- 12 TRASH/RECYCLING
- 13 PICNIC TABLES
- 14 BICYCLE PARKING
- 15 BENCHES

## **KID'S PLAY AND COMMUNITY PARK**

5 RUBBER MOUND WITH LADDER AND SLIDE