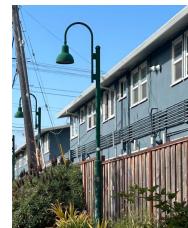

### SANTA FE RAILROAD TRACKBED TO PARK CONVERSION PROJECT

SCALE: 1" = 50'-0"

SELECTED LIGHT - NEIGHBOR SHEILDS, SOLAR CAPACITY, WARM LIGHT, DARK SKY COMPLIANT

SANTA FE RAILROAD TRACKBED TO PARK CONVERSION PROJECT