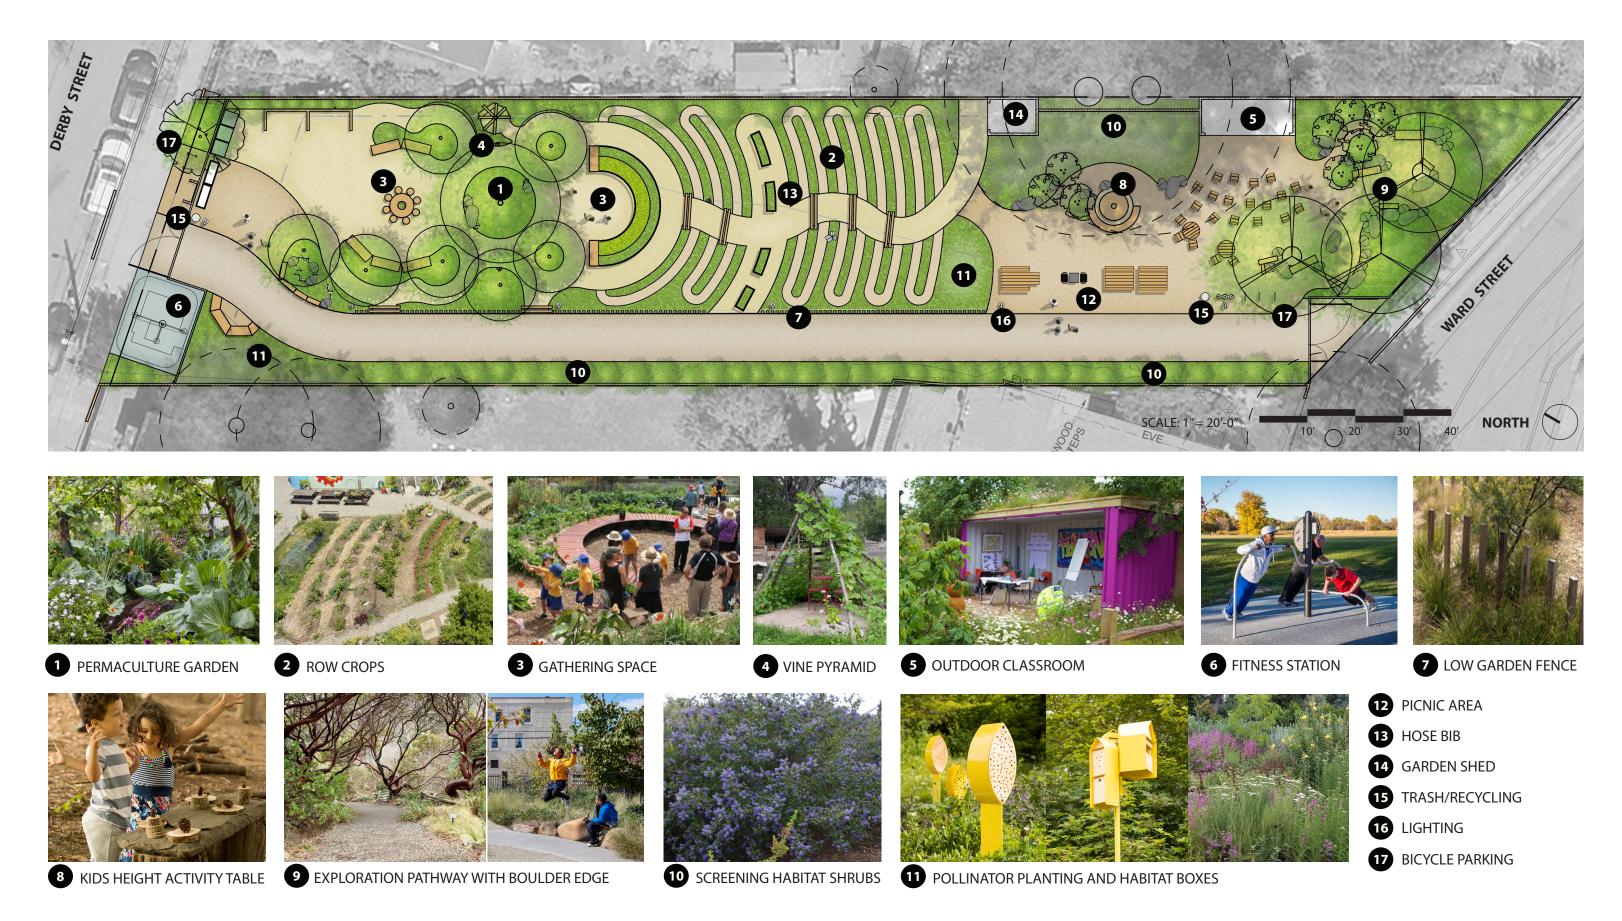

**LANDSCAPE PLAN - OVERALL** 

11 SCREENING HABITAT SHRUBS

12 POLLINATOR PLANTING AND HABITAT BOXES

### **URBAN FARM AND EDUCATION PARK**

WIRE MESH FENCING 4' HEIGHT

WIRE MESH FENCING 6' HEIGHT

WIRE MESH FENCING

WOOD FENCING (PREFERRED)

WOOD FENCING 4' HEIGHT
WOOD FENCING 6' HEIGHT

SCALE: 1" = 50'-0"

BUDGET OPTION: CHAINLINK FENCE