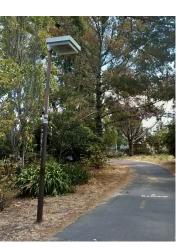

### SANTA FE RAILROAD TRACKBED TO PARK CONVERSION PROJECT

SCALE: 1" = 50'-0"

SELECTED LIGHT - NEIGHBOR SHEILDS, SOLAR CAPACITY, WARM LIGHT, DARK SKY COMPLIANT

SANTA FE RAILROAD TRACKBED TO PARK CONVERSION PROJECT