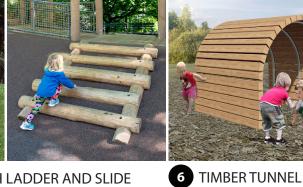

Y PARK -PLAYGROUND WITH WOOD EQUIPMENT

  - -KID'S SCOOTER/CYCLE TRACK
  - -PICNIC AREA
- -POLLINATOR, BIO-FILTRATION, AND PRIVACY SCREEN PLANTING

- - **URBAN FARM AND EDUCATION PARK**-COMMUNITY PERMACTULTURE GARDEN -OUTDOOR CLASSROOM WITH SPACE FOR LISTENING AND HANDS ON LEARNING
  - -PICNIC AREA
- -POLLINATOR, BIO-FILTRATION, AND PRIVACY SCREEN PLANTING

















**LANDSCAPE PLAN - OVERALL** 



11 SCREENING HABITAT SHRUBS

12 POLLINATOR PLANTING AND HABITAT BOXES

## SANTA FE RAILROAD TRACKBED TO PARK CONVERSION PROJECT

10 GARDEN SHED

### **COMMUNITY GARDEN PARK**

18 BICYCLE PARKING

8 GARDEN PAVING

9 MULCH PAVING



### **DOG PLAY AND COMMUNITY PARK**

















1 SCOOTER AND CYCLE TRACK

2 TREE HUT WITH TWISTING BRIDGE, SLIDE, AND LOG SCRAMBLE



4 TIMBER SEATING













- 10 DECK AND BRIDGE 11 LIGHTING
- 12 TRASH/RECYCLING
- 13 PICNIC TABLES
- 14 BICYCLE PARKING
- 15 BENCHES

## **KID'S PLAY AND COMMUNITY PARK**

5 RUBBER MOUND WITH LADDER AND SLIDE



### **URBAN FARM AND EDUCATION PARK**





WIRE MESH FENCING 4' HEIGHT

WIRE MESH FENCING 6' HEIGHT



WIRE MESH FENCING



WOOD FENCING (PREFERRED)

WOOD FENCING 4' HEIGHT
WOOD FENCING 6' HEIGHT

SCALE: 1" = 50'-0"



BUDGET OPTION: CHAINLINK FENCE

### SANTA FE RAILROAD TRACKBED TO PARK CONVERSION PROJECT







SCALE: 1" = 50'-0"



SELECTED LIGHT - NEIGHBOR SHEILDS, SOLAR CAPACITY, WARM LIGHT, DARK SKY COMPLIANT











SANTA FE RAILROAD TRACKBED TO PARK CONVERSION PROJECT