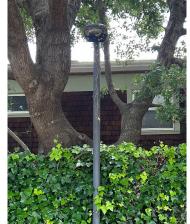

### SANTA FE RAILROAD TRACKBED TO PARK CONVERSION PROJECT

SCALE: 1" = 50'-0"

SELECTED LIGHT - NEIGHBOR SHEILDS, SOLAR CAPACITY, WARM LIGHT, DARK SKY COMPLIANT

SANTA FE RAILROAD TRACKBED TO PARK CONVERSION PROJECT