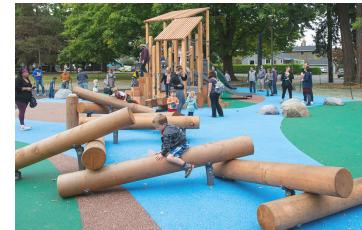

- KID'S PLAY AND COMMUNITY PARK -PLAYGROUND WITH WOOD EQUIPMENT

  - -KID'S SCOOTER/CYCLE TRACK
  - -PICNIC AREA
- -POLLINATOR, BIO-FILTRATION, AND PRIVACY SCREEN PLANTING

- - **URBAN FARM AND EDUCATION PARK**-COMMUNITY PERMACTULTURE GARDEN -OUTDOOR CLASSROOM WITH SPACE FOR LISTENING AND HANDS ON LEARNING
  - -PICNIC AREA
- -POLLINATOR, BIO-FILTRATION, AND PRIVACY SCREEN PLANTING

## **KID'S PLAY AND COMMUNITY PARK**

5 RUBBER MOUND WITH LADDER AND SLIDE