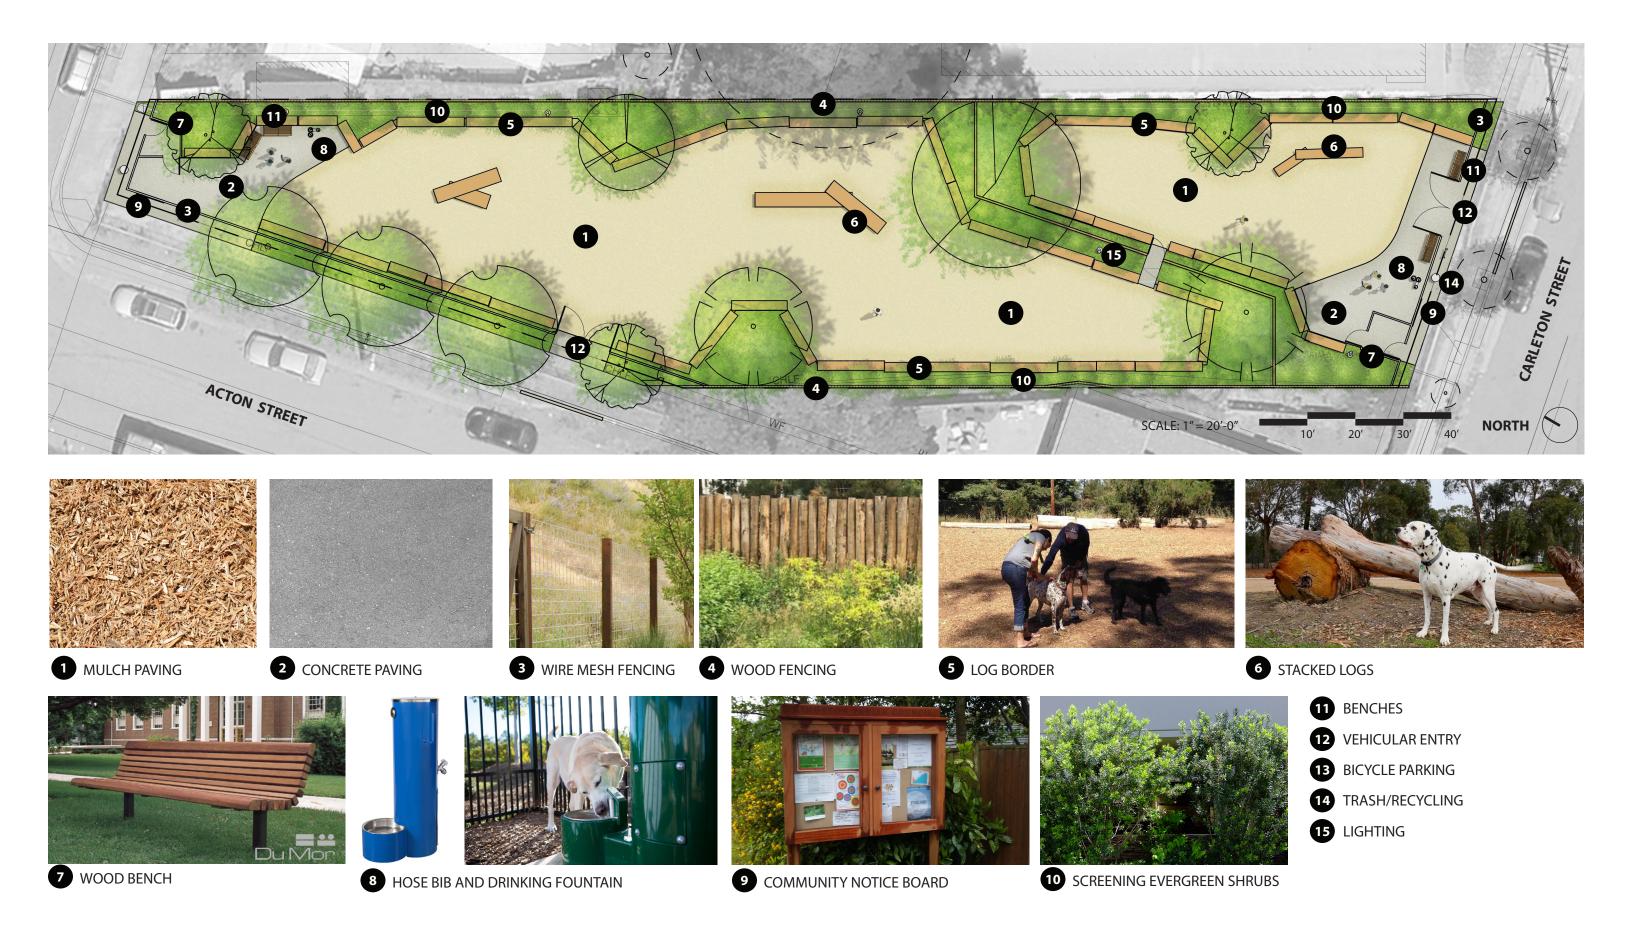

- **COMMUNITY GARDEN PARK**-RAISED AND IN-GROUND GARDEN BEDS -PICNIC TABLES AND WORK BENCH
  - -COMPOST, MULCH, AND TOOL STORAGE -POLLINATOR, BIO-FILTRATION, AND PRIVACY SCREEN PLANTING
- DOG PLAY AND COMMUNITY PARK
  -SEPARATE ACTIVE AND PASSIVE DOG
  - PLAY AREAS
  - -PERIMETER LOGS & SEATING
  - -DRINKING AND HOSE-OFF AREA
  - -PRIVACY SCREEN PLANTING

### **DOG PLAY AND COMMUNITY PARK**

1 SCOOTER AND CYCLE TRACK

2 TREE HUT WITH TWISTING BRIDGE, SLIDE, AND LOG SCRAMBLE

4 TIMBER SEATING

- 10 DECK AND BRIDGE 11 LIGHTING
- 12 TRASH/RECYCLING
- 13 PICNIC TABLES
- 14 BICYCLE PARKING
- 15 BENCHES