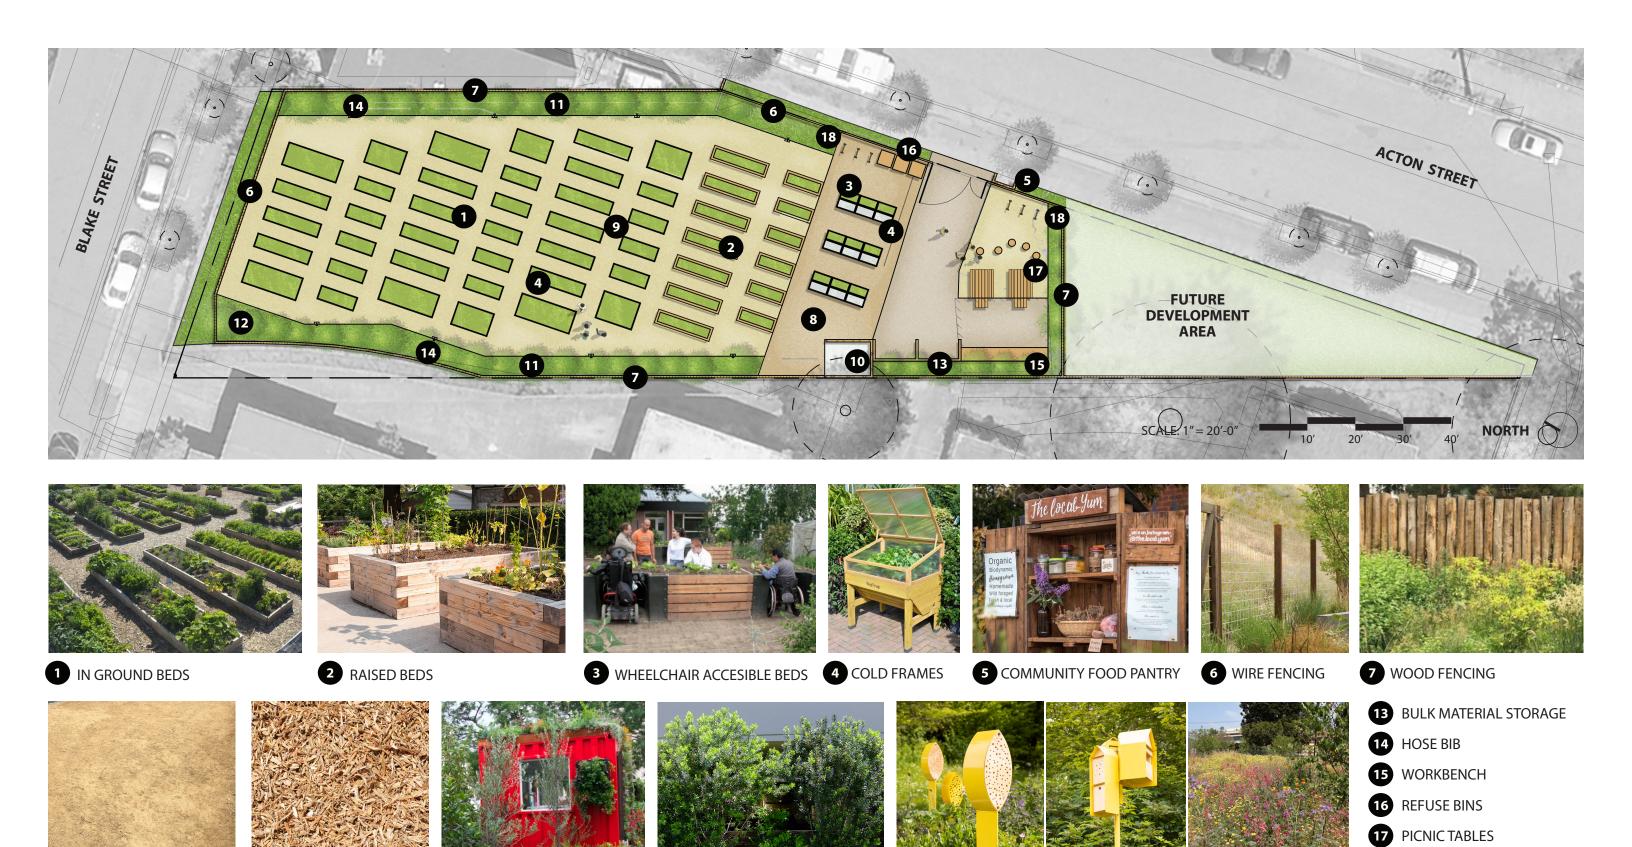

- **COMMUNITY GARDEN PARK**-RAISED AND IN-GROUND GARDEN BEDS -PICNIC TABLES AND WORK BENCH
  - -COMPOST, MULCH, AND TOOL STORAGE -POLLINATOR, BIO-FILTRATION, AND PRIVACY SCREEN PLANTING
- DOG PLAY AND COMMUNITY PARK
  -SEPARATE ACTIVE AND PASSIVE DOG
  - PLAY AREAS
  - -PERIMETER LOGS & SEATING
  - -DRINKING AND HOSE-OFF AREA
  - -PRIVACY SCREEN PLANTING

### **COMMUNITY GARDEN PARK**

18 BICYCLE PARKING

8 GARDEN PAVING

9 MULCH PAVING