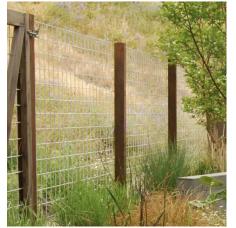

### **URBAN FARM AND EDUCATION PARK**

WIRE MESH FENCING 4' HEIGHT

WIRE MESH FENCING 6' HEIGHT

WIRE MESH FENCING

WOOD FENCING (PREFERRED)

WOOD FENCING 4' HEIGHT
WOOD FENCING 6' HEIGHT

SCALE: 1" = 50'-0"

BUDGET OPTION: CHAINLINK FENCE