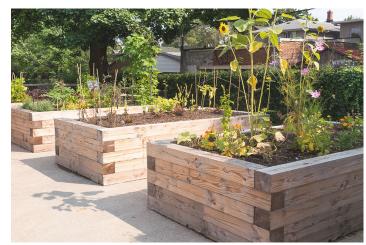

### **URBAN FARM AND EDUCATION PARK**

WIRE MESH FENCING 4' HEIGHT

WIRE MESH FENCING 6' HEIGHT

WIRE MESH FENCING

WOOD FENCING (PREFERRED)

WOOD FENCING 4' HEIGHT
WOOD FENCING 6' HEIGHT

SCALE: 1" = 50'-0"

BUDGET OPTION: CHAINLINK FENCE