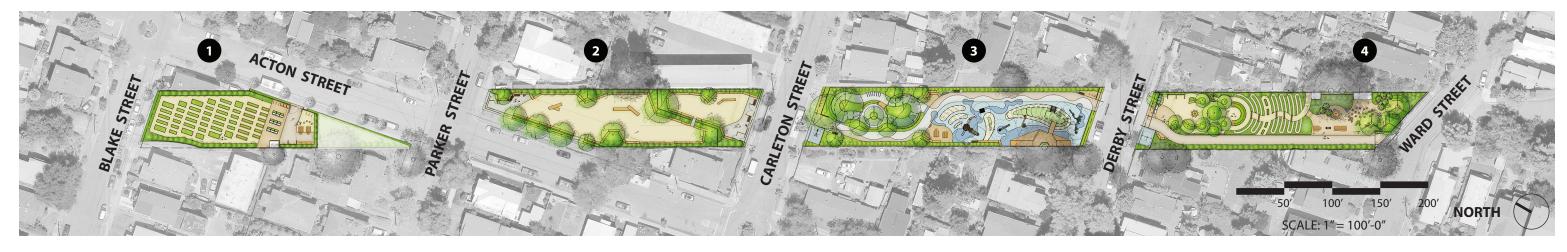

- **COMMUNITY GARDEN PARK**-RAISED AND IN-GROUND GARDEN BEDS -PICNIC TABLES AND WORK BENCH
  - -COMPOST, MULCH, AND TOOL STORAGE -POLLINATOR, BIO-FILTRATION, AND PRIVACY SCREEN PLANTING
- DOG PLAY AND COMMUNITY PARK
  -SEPARATE ACTIVE AND PASSIVE DOG
  - PLAY AREAS
  - -PERIMETER LOGS & SEATING
  - -DRINKING AND HOSE-OFF AREA
  - -PRIVACY SCREEN PLANTING

### **COMMUNITY GARDEN PARK**

18 BICYCLE PARKING

8 GARDEN PAVING

9 MULCH PAVING