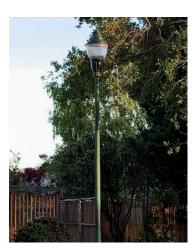

### SANTA FE RAILROAD TRACKBED TO PARK CONVERSION PROJECT

SCALE: 1" = 50'-0"

SELECTED LIGHT - NEIGHBOR SHEILDS, SOLAR CAPACITY, WARM LIGHT, DARK SKY COMPLIANT

SANTA FE RAILROAD TRACKBED TO PARK CONVERSION PROJECT