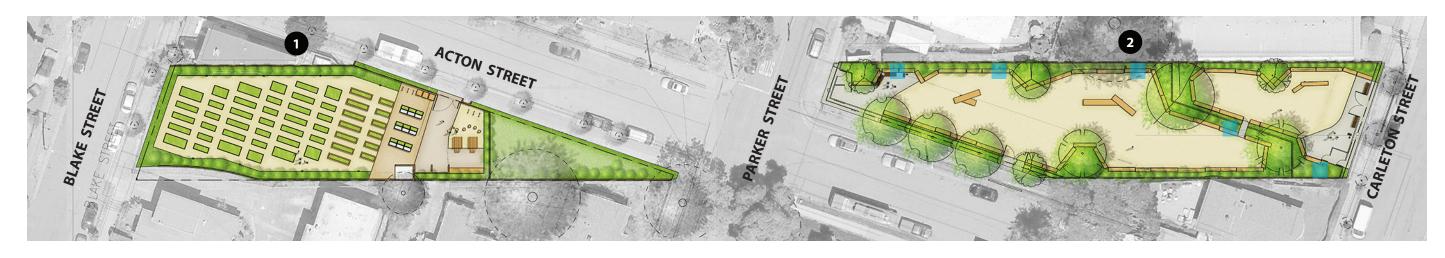

## SANTA FE RAILROAD TRACKBED TO PARK CONVERSION PROJECT

10 GARDEN SHED

### SANTA FE RAILROAD TRACKBED TO PARK CONVERSION PROJECT

SCALE: 1" = 50'-0"

SELECTED LIGHT - NEIGHBOR SHEILDS, SOLAR CAPACITY, WARM LIGHT, DARK SKY COMPLIANT

SANTA FE RAILROAD TRACKBED TO PARK CONVERSION PROJECT