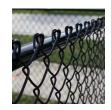

### **URBAN FARM AND EDUCATION PARK**

WIRE MESH FENCING 4' HEIGHT

WIRE MESH FENCING 6' HEIGHT

WIRE MESH FENCING

WOOD FENCING (PREFERRED)

WOOD FENCING 4' HEIGHT
WOOD FENCING 6' HEIGHT

SCALE: 1" = 50'-0"

BUDGET OPTION: CHAINLINK FENCE