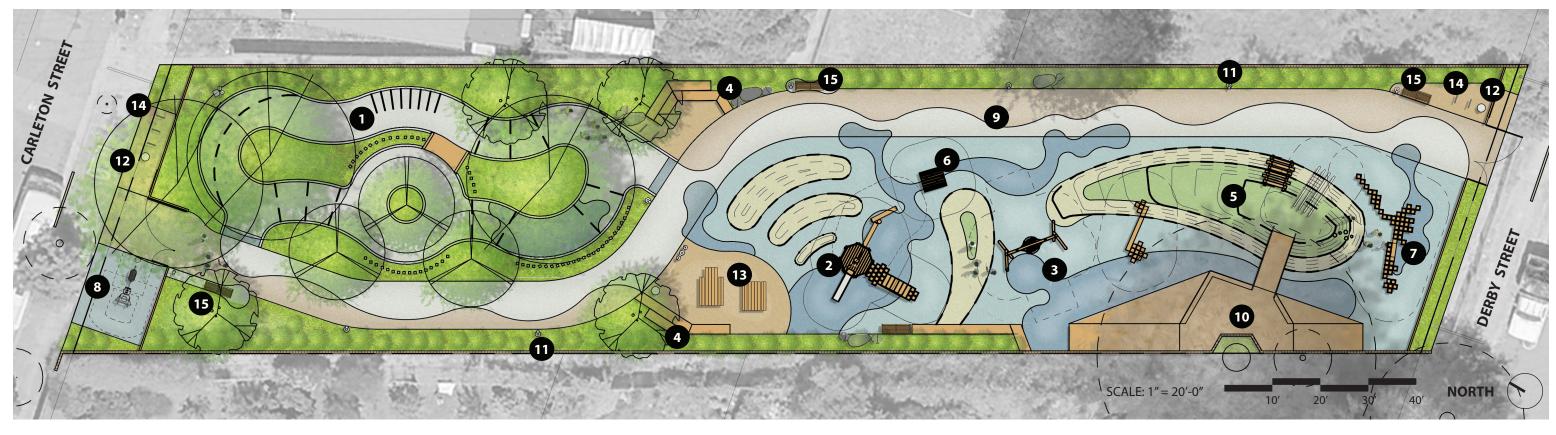

- KID'S PLAY AND COMMUNITY PARK -PLAYGROUND WITH WOOD EQUIPMENT

  - -KID'S SCOOTER/CYCLE TRACK
  - -PICNIC AREA
- -POLLINATOR, BIO-FILTRATION, AND PRIVACY SCREEN PLANTING

- - **URBAN FARM AND EDUCATION PARK**-COMMUNITY PERMACTULTURE GARDEN -OUTDOOR CLASSROOM WITH SPACE FOR LISTENING AND HANDS ON LEARNING
  - -PICNIC AREA
- -POLLINATOR, BIO-FILTRATION, AND PRIVACY SCREEN PLANTING

## **KID'S PLAY AND COMMUNITY PARK**

5 RUBBER MOUND WITH LADDER AND SLIDE