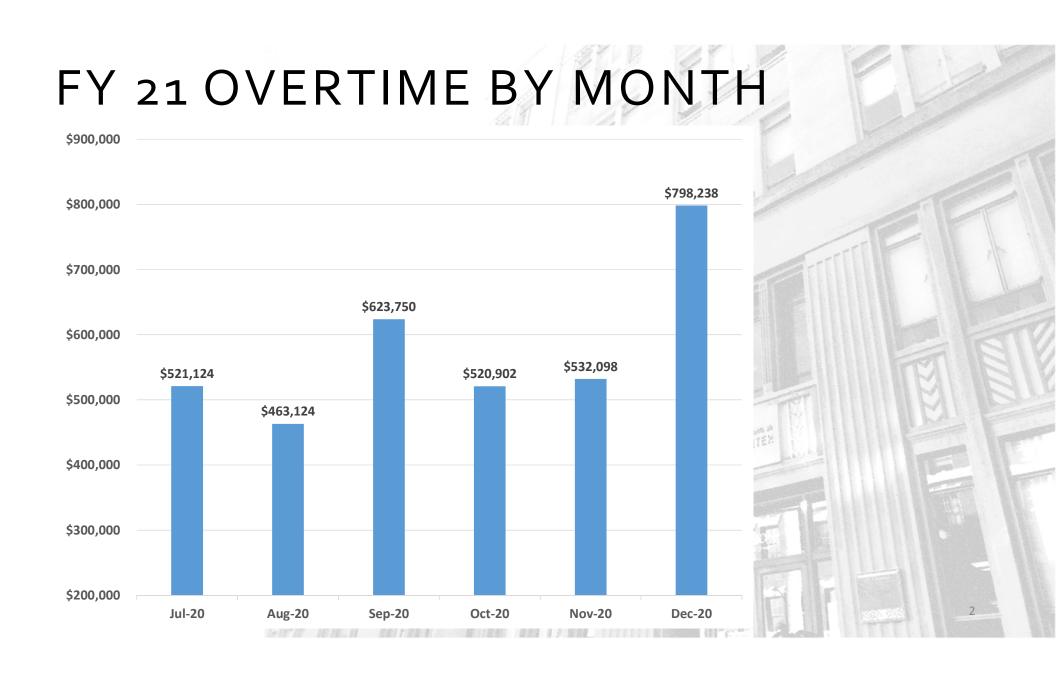

## SWORN OVERTIME HOURS – BY CATEGORY



## FY 21 <u>SWORN</u> OVERTIME HOURS – BY POSITION\*



\* FY 21 YTD thru December 31, 2020.

## NONSWORN OVERTIME HOURS – BY CATEGORY



## OVERTIME BUDGET

| Total Amount Allocated to Overtime (Excluding Reserve)       | \$5,264,641 |
|--------------------------------------------------------------|-------------|
| Less: Total Overtime Incurred through December 2020          | 3,459,236   |
| Remaining Budget For FY 21                                   | \$1,805,405 |
|                                                              |             |
| Amount Reserved for Overtime                                 | \$1,000,000 |
| Less: Amount Allocated to Downtown Bike Patrol (7 Days/Week) | 180,000     |
| Remaining Overtime Reserve Allocation