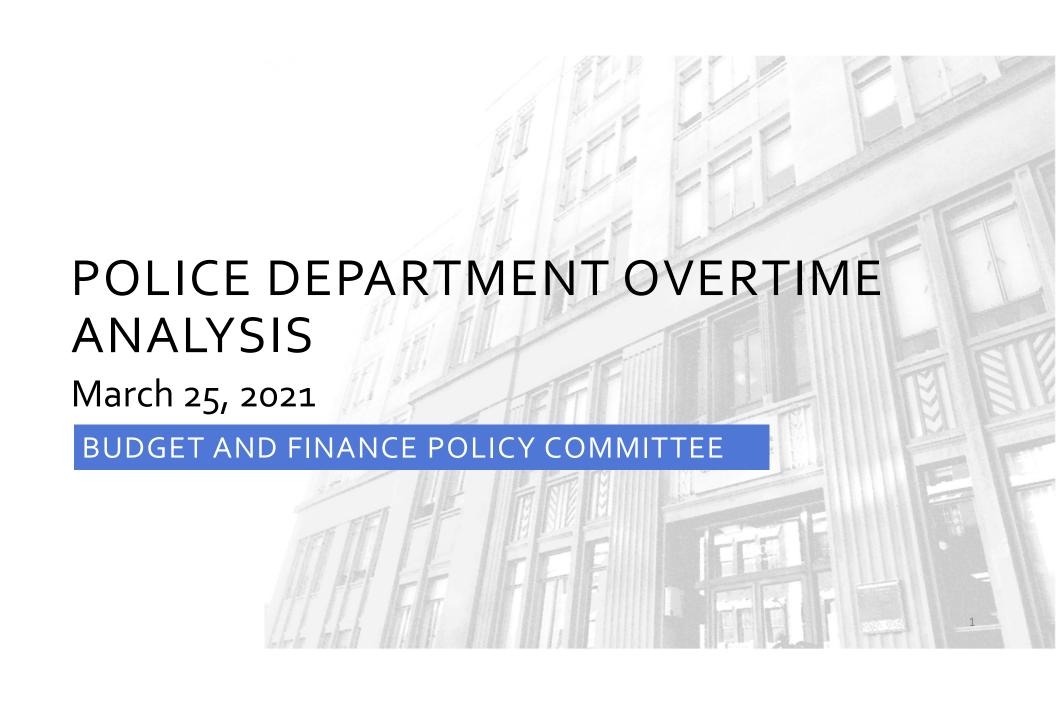

## SWORN OVERTIME HOURS – BY CATEGORY



## FY 21 <u>SWORN</u> OVERTIME HOURS – BY POSITION\*



\* FY 21 YTD thru December 31, 2020.

## NONSWORN OVERTIME HOURS – BY CATEGORY



## OVERTIME BUDGET

| Total Amount Allocated to Overtime (Excluding Reserve)       | \$5,264,641 |
|--------------------------------------------------------------|-------------|
| Less: Total Overtime Incurred through December 2020          | 3,459,236   |
| Remaining Budget For FY 21                                   | \$1,805,405 |
|                                                              |             |
| Amount Reserved for Overtime                                 | \$1,000,000 |
| Less: Amount Allocated to Downtown Bike Patrol (7 Days/Week) | 180,000     |
| Remaining Overtime Reserve Allocation