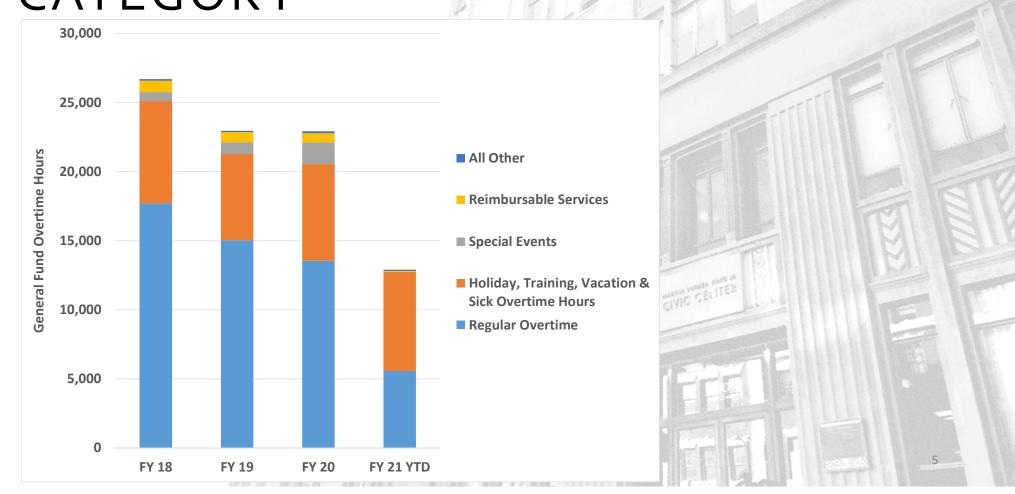

## SWORN OVERTIME HOURS – BY CATEGORY



## FY 21 <u>SWORN</u> OVERTIME HOURS – BY POSITION\*



\* FY 21 YTD thru December 31, 2020.

## NONSWORN OVERTIME HOURS – BY CATEGORY



## OVERTIME BUDGET

| Total Amount Allocated to Overtime (Excluding Reserve)       | \$5,264,641 |
|--------------------------------------------------------------|-------------|
| Less: Total Overtime Incurred through December 2020          | 3,459,236   |
| Remaining Budget For FY 21                                   | \$1,805,405 |
|                                                              |             |
| Amount Reserved for Overtime                                 | \$1,000,000 |
| Less: Amount Allocated to Downtown Bike Patrol (7 Days/Week) | 180,000     |
| Remaining Overtime Reserve Allocation                        | \$820,000   |



- Utilize Special Funds (offset \$1.2M \$1.4M in expenses)
- Potential service reductions by reassigning:
  - Bike Patrol Team
  - Sergeant ass