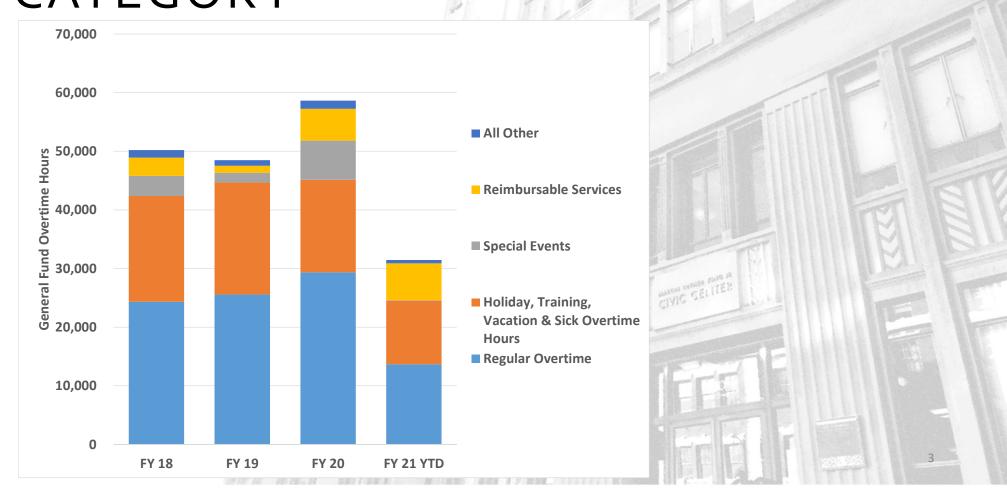

## FY 21 <u>SWORN</u> OVERTIME HOURS – BY POSITION\*

\* FY 21 YTD thru December 31, 2020.