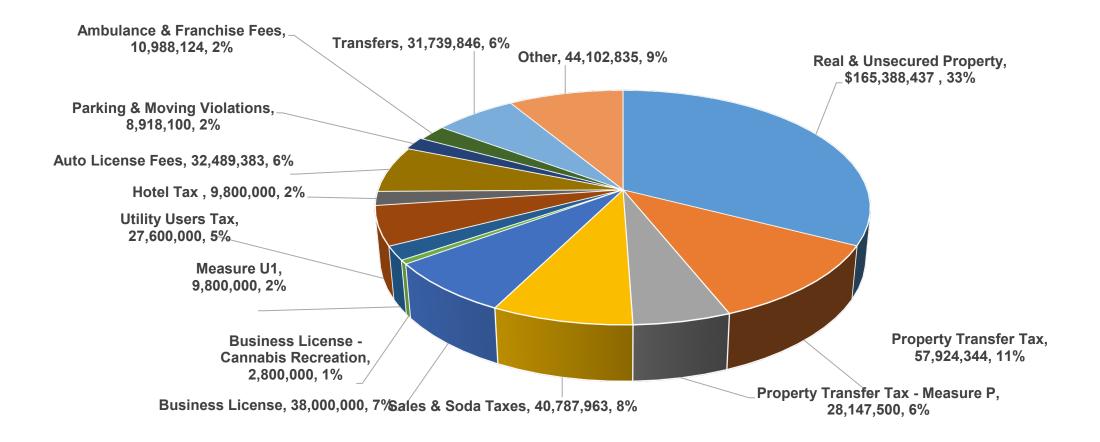

# PROPOSED GENERAL FUND REVENUE

#### GENERAL FUND REVENUE FORECAST

#### **5 YEARS PROJECTED GENERAL FUND REVENUE**

|                                               | Projected General Fund Revenue |             |             |             |  |
|-----------------------------------------------|--------------------------------|-------------|-------------|-------------|--|
|                                               | FY 2022                        |             |             |             |  |
|                                               | Adopted                        | FY 2022     | FY 2023     | FY 2024     |  |
| Undesignated Revenues                         | ·                              |             |             |             |  |
| Secured Property Taxes                        | 71,382,000                     | 71,382,000  | 75,664,920  | 78,691,517  |  |
| Supplemental Taxes                            | 2,000,000                      | 2,000,000   | 2,000,000   | 2,000,000   |  |
| Unsecured Property Taxes                      | 2,625,000                      | 3,637,247   | 3,516,000   | 3,516,000   |  |
| Property Transfer Taxes                       | 12,500,000                     | 12,500,000  | 12,500,000  | 12,500,000  |  |
| Property Transfer Tax - Measure P             | 8,500,000                      | 20,054,687  | 14,073,750  | 14,073,750  |  |
| Sales Taxes                                   | 18,287,215                     | 17,686,255  | 19,016,546  | 19,790,997  |  |
| Soda Tax                                      | 990,210                        | 990,210     | 990,210     | 990,210     |  |
| Utility Users Taxes                           | 13,000,000                     | 13,800,000  | 13,800,000  | 13,800,000  |  |
| Transient Occupancy Taxes(TOT)                | 2,173,500                      | 4,200,000   | 5,000,000   | 5,200,000   |  |
| Short-term Rentals                            | 630,000                        | 1,000,000   | 1,000,000   | 1,000,000   |  |
| Business License Taxes                        | 18,498,146                     | 19,000,000  | 19,000,000  | 19,000,000  |  |
| Recreational Cannabis                         | 1,643,739                      | 1,400,000   | 1,400,000   | 1,400,000   |  |
| Measure U1                                    | 5,120,350                      | 4,900,000   | 4,900,000   | 4,900,000   |  |
| Other Taxes                                   | 2,593,155                      | 2,631,441   | 2,631,441   | 2,631,441   |  |
| Vehicle In Lieu Taxes                         | 14,959,837                     | 15,024,697  | 15,926,168  | 16,563,215  |  |
| Parking Fines - Regular Collections           | 3,726,450                      | 4,326,450   | 4,326,450   | 4,326,450   |  |
| Parking Fines - Booting Collections           | -                              | -           | -           | -           |  |
| Moving Violations                             | 132,600                        | 132,600     | 132,600     | 132,600     |  |
| Ambulance Fees                                | 3,154,002                      | 3,268,275   | 3,880,779   | 3,880,779   |  |
| Interest Income                               | 4,462,320                      | 5,766,586   | 6,000,000   | 6,000,000   |  |
| Franchise Fees                                | 1,613,283                      | 1,613,283   | 1,613,283   | 1,613,283   |  |
| Other Revenues                                | 6,729,977                      | 6,729,977   | 6,729,977   | 6,729,977   |  |
| Indirect cost reimbursements                  | 5,490,000                      | 5,490,000   | 5,490,000   | 5,490,000   |  |
| Transfers                                     | 27,354,923                     | 27,354,923  | 27,354,923  | 4,384,923   |  |
| Tatal III designated Davienus                 | 227 566 707                    | 244 999 624 | 246 047 047 | 220 615 141 |  |
| Total Undesignated Revenues                   | 227,566,707                    | 244,888,631 | 246,947,047 | 228,615,141 |  |
|                                               |                                |             |             |             |  |
| Designated Revenues                           |                                |             |             |             |  |
| Prop. Transfer Taxes for capital improvements | 8,500,000                      | 27,396,465  | 16,462,172  | 16,462,172  |  |
| Total Designated Revenues                     | 8,500,000                      | 27,396,465  | 16,462,172  | 16,462,172  |  |
| TOTAL REVENUES AND TRANSFERS                  | 236,066,707                    | 272,285,096 | 263,409,219 | 245,077,313 |  |