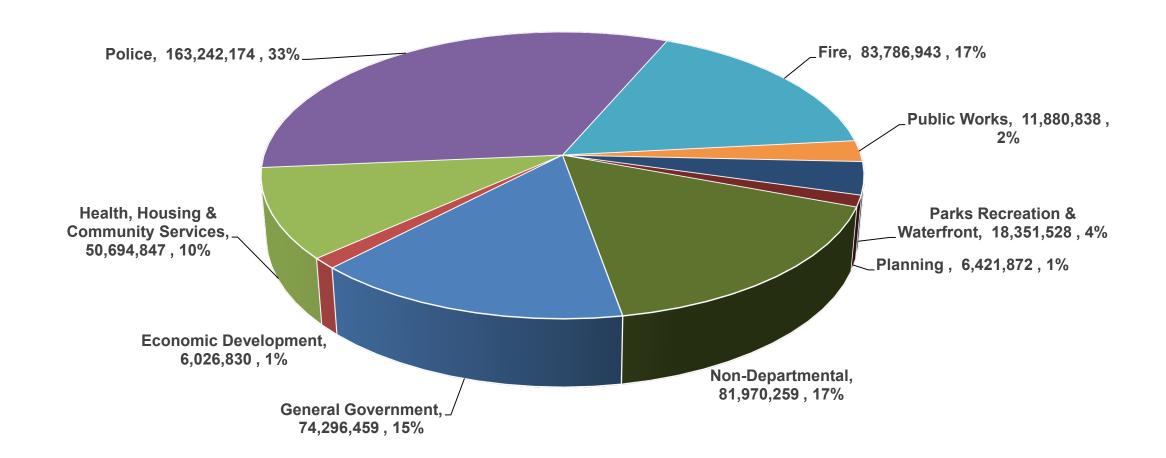

#### PROPOSED GENERAL FUND EXPENSES

# FY23&24 GENERAL FUND DEPARTMENTAL EXPENDITURES

| General Fund Baseline Budget     | 2021<br>ACTUAL | 2022<br>ADOPTED | 2022<br>REVISED | 2023<br>BASELINE | 2024<br>BASELINE |
|----------------------------------|----------------|-----------------|-----------------|------------------|------------------|
| MAYOR AND COUNCIL                | 2,701,344      | 3,096,559       | 3,820,624       | 4,025,131        | 4,074,793        |
| CITY AUDITOR                     | 2,467,028      | 2,705,379       | 2,755,379       | 3,006,058        | 3,026,481        |
| POLICE ACCOUNTABILITY            | 3,251          | 1,114,235       | 1,149,235       | 166,136          | 1,174,826        |
| CITY MANAGER'S OFFICE            | 11,102,637     | 10,912,354      | 13,129,814      | 11,911,007       | 12,116,500       |
| CITY ATTORNEY                    | 2,760,048      | 3,434,164       | 3,710,164       | 4,010,250        | 4,065,279        |
| CITY CLERK                       | 2,832,552      | 2,396,737       | 2,521,925       | 2,684,842        | 2,747,927        |
| FINANCE                          | 6,682,935      | 7,041,962       | 7,907,522       | 8,431,482        | 8,550,063        |
| HUMAN RESOURCES                  | 2,318,029      | 2,407,724       | 2,829,615       | 3,112,412        | 3,166,581        |
| INFORMATION TECHNOLOGY           | 1,330,730      | 1,526,760       | 2,515,071       | 1,526,760        | 1,526,760        |
| HEALTH, HSG & COMMUNITY SERVICES | 25,567,324     | 23,455,690      | 31,003,038      | 25,265,310       | 25,429,537       |
| PARKS, RECREATION & WATERFRONT   | 7,304,226      | 7,675,564       | 9,896,204       | 9,061,484        | 9,290,044        |
| PLANNING & DEVELOPMENT           | 2,567,473      | 2,325,367       | 2,926,332       | 3,209,174        | 3,212,698        |
| PUBLIC WORKS                     | 5,499,277      | 4,742,625       | 10,913,809      | 5,993,903        | 5,886,935        |
| POLICE                           | 77,270,053     | 73,228,172      | 73,982,832      | 80,870,183       | 82,371,991       |
| FIRE & EMERGENCY SERVICES        | 38,988,843     | 37,021,939      | 40,220,081      | 41,626,945       | 42,159,998       |
| NON DEPARTMENTAL                 | 46,189,064     | 51,669,260      | 42,855,878      | 41,230,901       | 40,739,358       |
| TOTAL EXPENDITURES               | 235,584,812    | 234,754,491     | 252,137,523     | 246,131,978      | 249,539,771      |