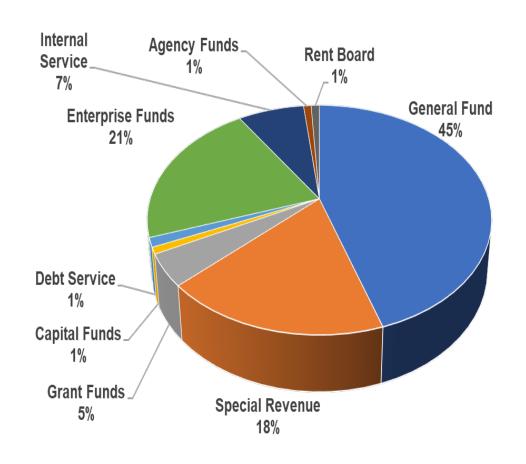

### PROPOSED ALL FUNDS REVENUE

| Revenue          | Amount        |
|------------------|---------------|
| General Fund     | 523,727,232   |
| Special Revenue  | 209,296,328   |
| Grant Funds      | 51,782,694    |
| Capital Funds    | 10,801,010    |
| Debt Service     | 15,075,112    |
| Enterprise Funds | 246,432,333   |
| Internal Service | 86,021,542    |
| Agency Funds     | 9,923,764     |
| Rent Board       | 10,780,000    |
| Totals           | 1,163,840,015 |