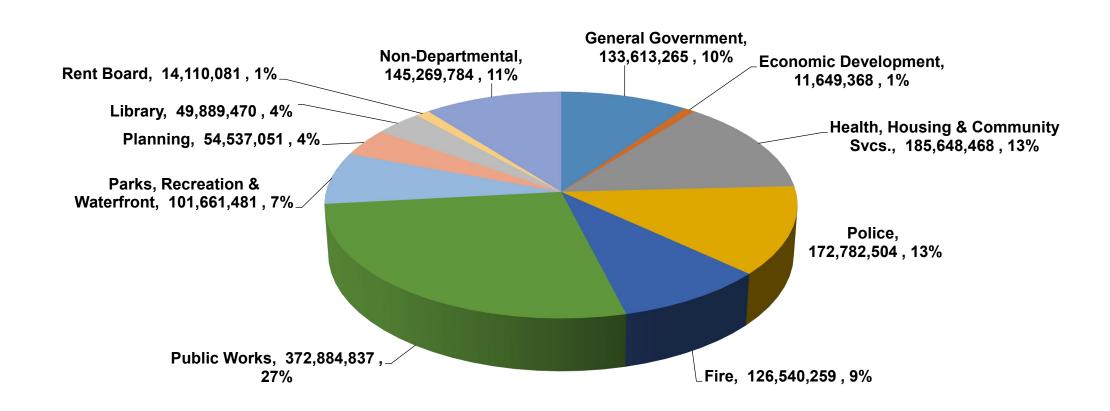

#### PROPOSED ALL FUNDS EXPENSES

# FY23&24 GENERAL FUND DEPARTMENTAL EXPENDITURES

| General Fund Baseline Budget     | 2021<br>ACTUAL | 2022<br>ADOPTED | 2022<br>REVISED | 2023<br>BASELINE | 2024<br>BASELINE |
|----------------------------------|----------------|-----------------|-----------------|------------------|------------------|
| MAYOR AND COUNCIL                | 2,701,344      | 3,096,559       | 3,820,624       | 4,025,131        | 4,074,793        |
| CITY AUDITOR                     | 2,467,028      | 2,705,379       | 2,755,379       | 3,006,058        | 3,026,481        |
| POLICE ACCOUNTABILITY            | 3,251          | 1,114,235       | 1,149,235       | 166,136          | 1,174,826        |
| CITY MANAGER'S OFFICE            | 11,102,637     | 10,912,354      | 13,129,814      | 11,911,007       | 12,116,500       |
| CITY ATTORNEY                    | 2,760,048      | 3,434,164       | 3,710,164       | 4,010,250        | 4,065,279        |
| CITY CLERK                       | 2,832,552      | 2,396,737       | 2,521,925       | 2,684,842        | 2,747,927        |
| FINANCE                          | 6,682,935      | 7,041,962       | 7,907,522       | 8,431,482        | 8,550,063        |
| HUMAN RESOURCES                  | 2,318,029      | 2,407,724       | 2,829,615       | 3,112,412        | 3,166,581        |
| INFORMATION TECHNOLOGY           | 1,330,730      | 1,526,760       | 2,515,071       | 1,526,760        | 1,526,760        |
| HEALTH, HSG & COMMUNITY SERVICES | 25,567,324     | 23,455,690      | 31,003,038      | 25,265,310       | 25,429,537       |
| PARKS, RECREATION & WATERFRONT   | 7,304,226      | 7,675,564       | 9,896,204       | 9,061,484        | 9,290,044        |
| PLANNING & DEVELOPMENT           | 2,567,473      | 2,325,367       | 2,926,332       | 3,209,174        | 3,212,698        |
| PUBLIC WORKS                     | 5,499,277      | 4,742,625       | 10,913,809      | 5,993,903        | 5,886,935        |
| POLICE                           | 77,270,053     | 73,228,172      | 73,982,832      | 80,870,183       | 82,371,991       |
| FIRE & EMERGENCY SERVICES        | 38,988,843     | 37,021,939      | 40,220,081      | 41,626,945       | 42,159,998       |
| NON DEPARTMENTAL                 | 46,189,064     | 51,669,260      | 42,855,878      | 41,230,901       | 40,739,358       |
| TOTAL EXPENDITURES               | 235,584,812    | 234,754,491     | 252,137,523     | 246,131,978      | 249,539,771      |